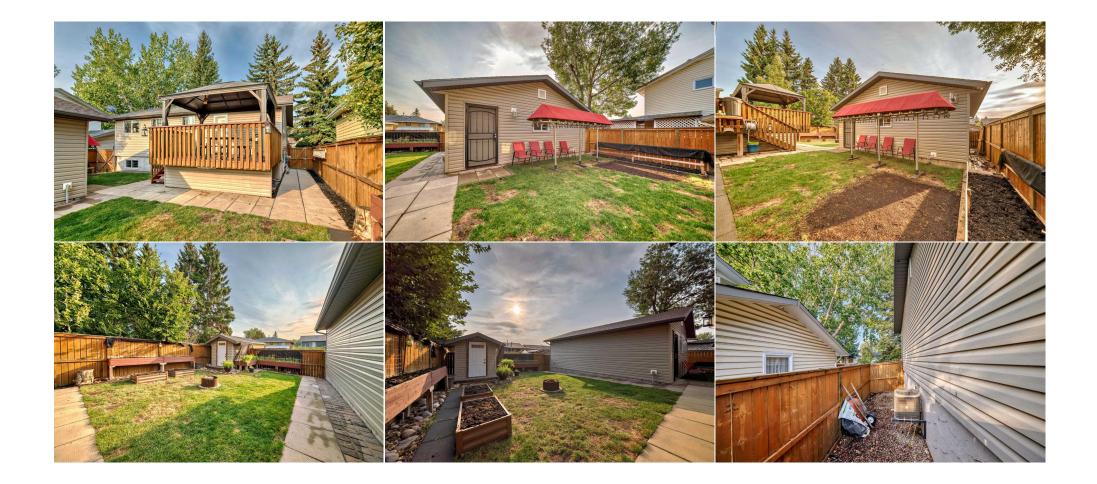

Utilities and Features

| Roof:<br>Heating:<br>Sewer:              | Asphalt Shingle<br>Forced Air          |                                                                                                                                                     | Construction:<br><b>Vinyl Siding</b><br>Flooring:                      | Vinyl Siding                                        |                |  |  |  |  |
|------------------------------------------|----------------------------------------|-----------------------------------------------------------------------------------------------------------------------------------------------------|------------------------------------------------------------------------|-----------------------------------------------------|----------------|--|--|--|--|
| Ext Feat:                                | BBQ gas line,Fire Pit,Private Yard     |                                                                                                                                                     | Ceramic Tile,Laminate<br>Water Source:<br>Fnd/Bsmt:<br>Poured Concrete | Ceramic Tile,Laminate<br>Water Source:<br>Fnd/Bsmt: |                |  |  |  |  |
| Kitchen Appl:<br>Int Feat:<br>Utilities: | Central Air Conditio<br>Open Floorplan | Central Air Conditioner,Dishwasher,Dryer,Electric Stove,Garage Control(s),Microwave Hood Fan,Refrigerator,Washer,Window Coverings<br>Open Floorplan |                                                                        |                                                     |                |  |  |  |  |
|                                          |                                        |                                                                                                                                                     | Room Information                                                       |                                                     |                |  |  |  |  |
| Room                                     | Level                                  | Dimensions                                                                                                                                          | Room                                                                   | Level                                               | Dimensions     |  |  |  |  |
| Entrance                                 | Main                                   | 6`3" x 3`4"                                                                                                                                         | Living Room                                                            | Main                                                | 14`8" x 14`4"  |  |  |  |  |
| Kitchen                                  | Main                                   | 11`9" x 10`5"                                                                                                                                       | Dining Room                                                            | Main                                                | 10`8" x 9`2"   |  |  |  |  |
| Bedroom                                  | Main                                   | 11`7" x 8`7"                                                                                                                                        | 4pc Bathroom                                                           | Main                                                | 8`1" x 4`11"   |  |  |  |  |
| <b>Bedroom - Prim</b>                    | ary Main                               | 14`0" x 11`0"                                                                                                                                       | Furnace/Utility Room                                                   | Lower                                               | 12`5" x 10`11" |  |  |  |  |
| Bedroom                                  | Lower                                  | 13`7" x 10`9"                                                                                                                                       | Bedroom                                                                | Lower                                               | 13`5" x 8`4"   |  |  |  |  |
| Bedroom                                  | Lower                                  | 11`0" x 7`10"                                                                                                                                       | 4pc Bathroom                                                           | Lower                                               | 7`2" x 4`11"   |  |  |  |  |
|                                          |                                        |                                                                                                                                                     | Legal/Tax/Financial                                                    |                                                     |                |  |  |  |  |

| Title:<br><b>Fee Simple</b><br>Legal Desc: | Zoning:<br>R-C1<br>7610046                                                                                                                                                                                                                                                                                                                                                                                                                                                                                                                                                                                                                                                                                                                                                                                                                         |  |  |  |  |  |
|--------------------------------------------|----------------------------------------------------------------------------------------------------------------------------------------------------------------------------------------------------------------------------------------------------------------------------------------------------------------------------------------------------------------------------------------------------------------------------------------------------------------------------------------------------------------------------------------------------------------------------------------------------------------------------------------------------------------------------------------------------------------------------------------------------------------------------------------------------------------------------------------------------|--|--|--|--|--|
|                                            | Remarks                                                                                                                                                                                                                                                                                                                                                                                                                                                                                                                                                                                                                                                                                                                                                                                                                                            |  |  |  |  |  |
| Pub Rmks:                                  | Welcome to this well-maintained bungalow located in the heart of the family-friendly Rundle community. This home features 5 bedrooms—2 on the main level and 3<br>in the basement—offering plenty of space for a growing family. Each floor is equipped with a 4-piece bathroom, ensuring convenience for all. The home has been<br>updated with a high-efficiency furnace and air conditioning, providing year-round comfort, along with upgraded insulation for energy efficiency. You'll also find an<br>oversized double garage (22x26), ideal for extra storage or workspace. Situated in a vibrant neighborhood with parks, schools, and local shopping nearby, this<br>property also boasts excellent access to public transportation, making commuting easy. This home offers the perfect blend of comfort, convenience, and<br>community. |  |  |  |  |  |
| Inclusions:                                | N/A                                                                                                                                                                                                                                                                                                                                                                                                                                                                                                                                                                                                                                                                                                                                                                                                                                                |  |  |  |  |  |
| Property Listed By:                        | Royal LePage Solutions                                                                                                                                                                                                                                                                                                                                                                                                                                                                                                                                                                                                                                                                                                                                                                                                                             |  |  |  |  |  |