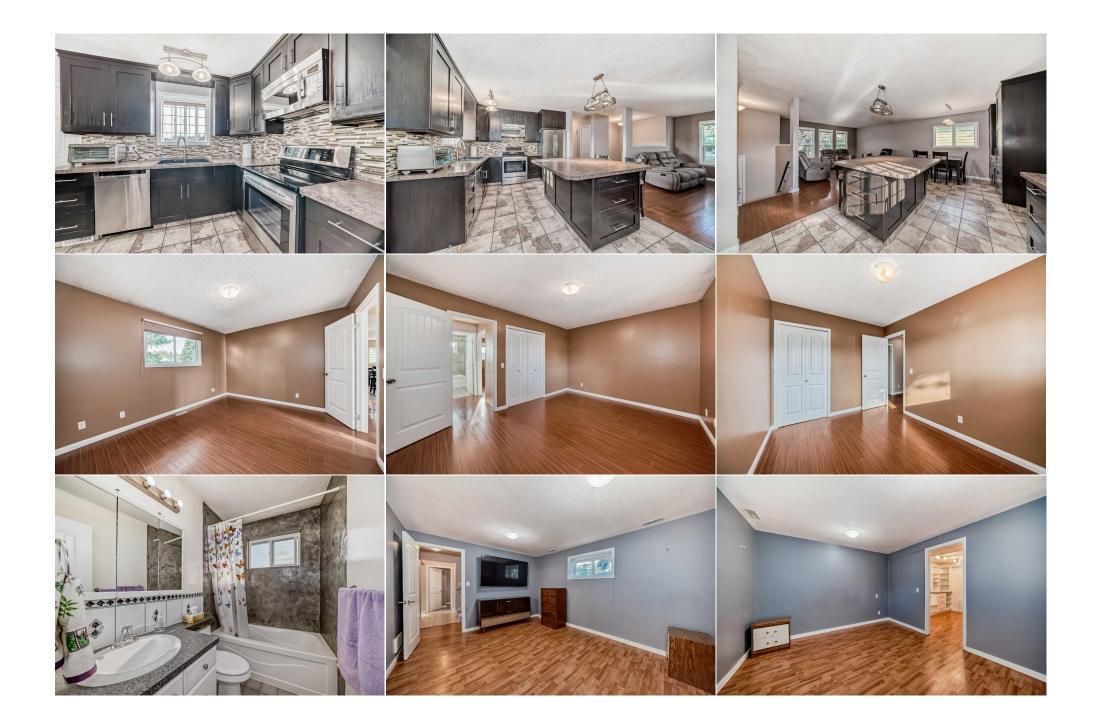

Utilities and Features

| Roof:<br>Heating:<br>Sewer:              | Asphalt Shingle<br>Forced Air          |                                                                                                                                                     | Construction:<br><b>Vinyl Siding</b><br>Flooring:                      | Vinyl Siding                                        |                |  |  |  |  |
|------------------------------------------|----------------------------------------|-----------------------------------------------------------------------------------------------------------------------------------------------------|------------------------------------------------------------------------|-----------------------------------------------------|----------------|--|--|--|--|
| Ext Feat:                                | BBQ gas line,Fire Pit,Private Yard     |                                                                                                                                                     | Ceramic Tile,Laminate<br>Water Source:<br>Fnd/Bsmt:<br>Poured Concrete | Ceramic Tile,Laminate<br>Water Source:<br>Fnd/Bsmt: |                |  |  |  |  |
| Kitchen Appl:<br>Int Feat:<br>Utilities: | Central Air Conditio<br>Open Floorplan | Central Air Conditioner,Dishwasher,Dryer,Electric Stove,Garage Control(s),Microwave Hood Fan,Refrigerator,Washer,Window Coverings<br>Open Floorplan |                                                                        |                                                     |                |  |  |  |  |
|                                          |                                        |                                                                                                                                                     | Room Information                                                       |                                                     |                |  |  |  |  |
| Room                                     | Level                                  | Dimensions                                                                                                                                          | Room                                                                   | Level                                               | Dimensions     |  |  |  |  |
| Entrance                                 | Main                                   | 6`3" x 3`4"                                                                                                                                         | Living Room                                                            | Main                                                | 14`8" x 14`4"  |  |  |  |  |
| Kitchen                                  | Main                                   | 11`9" x 10`5"                                                                                                                                       | Dining Room                                                            | Main                                                | 10`8" x 9`2"   |  |  |  |  |
| Bedroom                                  | Main                                   | 11`7" x 8`7"                                                                                                                                        | 4pc Bathroom                                                           | Main                                                | 8`1" x 4`11"   |  |  |  |  |
| <b>Bedroom - Prim</b>                    | ary Main                               | 14`0" x 11`0"                                                                                                                                       | Furnace/Utility Room                                                   | Lower                                               | 12`5" x 10`11" |  |  |  |  |
| Bedroom                                  | Lower                                  | 13`7" x 10`9"                                                                                                                                       | Bedroom                                                                | Lower                                               | 13`5" x 8`4"   |  |  |  |  |
| Bedroom                                  | Lower                                  | 11`0" x 7`10"                                                                                                                                       | 4pc Bathroom                                                           | Lower                                               | 7`2" x 4`11"   |  |  |  |  |
|                                          |                                        |                                                                                                                                                     | Legal/Tax/Financial                                                    |                                                     |                |  |  |  |  |

| Title:<br><b>Fee Simple</b><br>Legal Desc: | Zoning:<br>R-C1<br>7610046                                                                                                                                                                                                                                                                                                                                                                                                                                                                                                                                                                                                                                                                                                                                                                                                                         |  |  |  |  |  |
|--------------------------------------------|----------------------------------------------------------------------------------------------------------------------------------------------------------------------------------------------------------------------------------------------------------------------------------------------------------------------------------------------------------------------------------------------------------------------------------------------------------------------------------------------------------------------------------------------------------------------------------------------------------------------------------------------------------------------------------------------------------------------------------------------------------------------------------------------------------------------------------------------------|--|--|--|--|--|
|                                            | Remarks                                                                                                                                                                                                                                                                                                                                                                                                                                                                                                                                                                                                                                                                                                                                                                                                                                            |  |  |  |  |  |
| Pub Rmks:                                  | Welcome to this well-maintained bungalow located in the heart of the family-friendly Rundle community. This home features 5 bedrooms—2 on the main level and 3<br>in the basement—offering plenty of space for a growing family. Each floor is equipped with a 4-piece bathroom, ensuring convenience for all. The home has been<br>updated with a high-efficiency furnace and air conditioning, providing year-round comfort, along with upgraded insulation for energy efficiency. You'll also find an<br>oversized double garage (22x26), ideal for extra storage or workspace. Situated in a vibrant neighborhood with parks, schools, and local shopping nearby, this<br>property also boasts excellent access to public transportation, making commuting easy. This home offers the perfect blend of comfort, convenience, and<br>community. |  |  |  |  |  |
| Inclusions:                                | N/A                                                                                                                                                                                                                                                                                                                                                                                                                                                                                                                                                                                                                                                                                                                                                                                                                                                |  |  |  |  |  |
| Property Listed By:                        | Royal LePage Solutions                                                                                                                                                                                                                                                                                                                                                                                                                                                                                                                                                                                                                                                                                                                                                                                                                             |  |  |  |  |  |