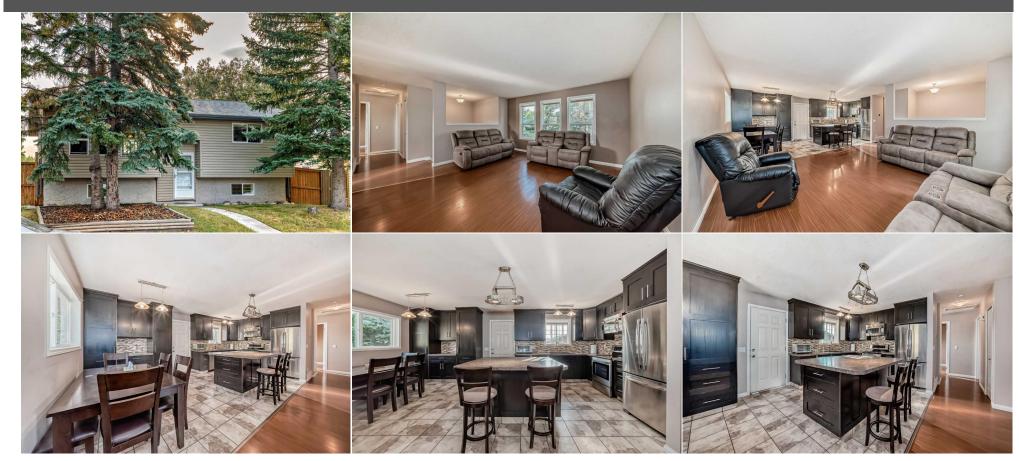

Utilities and Features

| Roof:<br>Heating:<br>Sewer:              | Asphalt Shingle<br>Forced Air          |                                                                                                                                                     | Construction:<br><b>Vinyl Siding</b><br>Flooring:                      | Vinyl Siding                                        |                |  |  |  |  |
|------------------------------------------|----------------------------------------|-----------------------------------------------------------------------------------------------------------------------------------------------------|------------------------------------------------------------------------|-----------------------------------------------------|----------------|--|--|--|--|
| Ext Feat:                                | BBQ gas line,Fire Pit,Private Yard     |                                                                                                                                                     | Ceramic Tile,Laminate<br>Water Source:<br>Fnd/Bsmt:<br>Poured Concrete | Ceramic Tile,Laminate<br>Water Source:<br>Fnd/Bsmt: |                |  |  |  |  |
| Kitchen Appl:<br>Int Feat:<br>Utilities: | Central Air Conditio<br>Open Floorplan | Central Air Conditioner,Dishwasher,Dryer,Electric Stove,Garage Control(s),Microwave Hood Fan,Refrigerator,Washer,Window Coverings<br>Open Floorplan |                                                                        |                                                     |                |  |  |  |  |
|                                          |                                        |                                                                                                                                                     | Room Information                                                       |                                                     |                |  |  |  |  |
| Room                                     | Level                                  | Dimensions                                                                                                                                          | Room                                                                   | Level                                               | Dimensions     |  |  |  |  |
| Entrance                                 | Main                                   | 6`3" x 3`4"                                                                                                                                         | Living Room                                                            | Main                                                | 14`8" x 14`4"  |  |  |  |  |
| Kitchen                                  | Main                                   | 11`9" x 10`5"                                                                                                                                       | Dining Room                                                            | Main                                                | 10`8" x 9`2"   |  |  |  |  |
| Bedroom                                  | Main                                   | 11`7" x 8`7"                                                                                                                                        | 4pc Bathroom                                                           | Main                                                | 8`1" x 4`11"   |  |  |  |  |
| <b>Bedroom - Prim</b>                    | ary Main                               | 14`0" x 11`0"                                                                                                                                       | Furnace/Utility Room                                                   | Lower                                               | 12`5" x 10`11" |  |  |  |  |
| Bedroom                                  | Lower                                  | 13`7" x 10`9"                                                                                                                                       | Bedroom                                                                | Lower                                               | 13`5" x 8`4"   |  |  |  |  |
| Bedroom                                  | Lower                                  | 11`0" x 7`10"                                                                                                                                       | 4pc Bathroom                                                           | Lower                                               | 7`2" x 4`11"   |  |  |  |  |
|                                          |                                        |                                                                                                                                                     | Legal/Tax/Financial                                                    |                                                     |                |  |  |  |  |

| Title:<br><b>Fee Simple</b><br>Legal Desc: | Zoning:<br>R-C1<br>7610046                                                                                                                                                                                                                                                                                                                                                                                                                                                                                                                                                                                                                                                                                                                                                                                                                         |  |  |  |  |  |
|--------------------------------------------|----------------------------------------------------------------------------------------------------------------------------------------------------------------------------------------------------------------------------------------------------------------------------------------------------------------------------------------------------------------------------------------------------------------------------------------------------------------------------------------------------------------------------------------------------------------------------------------------------------------------------------------------------------------------------------------------------------------------------------------------------------------------------------------------------------------------------------------------------|--|--|--|--|--|
|                                            | Remarks                                                                                                                                                                                                                                                                                                                                                                                                                                                                                                                                                                                                                                                                                                                                                                                                                                            |  |  |  |  |  |
| Pub Rmks:                                  | Welcome to this well-maintained bungalow located in the heart of the family-friendly Rundle community. This home features 5 bedrooms—2 on the main level and 3<br>in the basement—offering plenty of space for a growing family. Each floor is equipped with a 4-piece bathroom, ensuring convenience for all. The home has been<br>updated with a high-efficiency furnace and air conditioning, providing year-round comfort, along with upgraded insulation for energy efficiency. You'll also find an<br>oversized double garage (22x26), ideal for extra storage or workspace. Situated in a vibrant neighborhood with parks, schools, and local shopping nearby, this<br>property also boasts excellent access to public transportation, making commuting easy. This home offers the perfect blend of comfort, convenience, and<br>community. |  |  |  |  |  |
| Inclusions:                                | N/A                                                                                                                                                                                                                                                                                                                                                                                                                                                                                                                                                                                                                                                                                                                                                                                                                                                |  |  |  |  |  |
| Property Listed By:                        | Royal LePage Solutions                                                                                                                                                                                                                                                                                                                                                                                                                                                                                                                                                                                                                                                                                                                                                                                                                             |  |  |  |  |  |