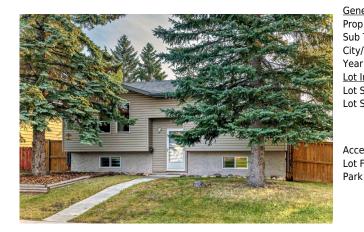

## 1832 48 Street, Calgary T1Y2V4

| MLS®#:  | A2165124 | Area:   | Rundle  | Listing          | 09/12/24 | List Price: <b>\$599,000</b> |
|---------|----------|---------|---------|------------------|----------|------------------------------|
| Status: | Active   | County: | Calgary | Date:<br>Change: | None     | Association: Fort McMurray   |

| neral Information   | <u>l</u>    |                                                                                    |           | DOM           |           |
|---------------------|-------------|------------------------------------------------------------------------------------|-----------|---------------|-----------|
| ор Туре:            | Residential |                                                                                    |           | 7             |           |
| b Type:             | Detached    |                                                                                    |           | <u>Layout</u> |           |
| y/Town:             | Calgary     | Finished Floor Ar                                                                  | <u>ea</u> | Beds:         | 5 (23)    |
| ar Built:           | 1976        | Abv Sqft:                                                                          | 947       | Baths:        | 2.0 (2 0) |
| <u>Information</u>  |             | Low Sqft:                                                                          |           | Style:        | Bi-Level  |
| : Sz Ar:            | 5,005 sqft  | Ttl Sqft:                                                                          | 947       |               |           |
| Shape:              |             |                                                                                    |           | Parking       |           |
|                     |             |                                                                                    |           | Ttl Park:     | 2         |
|                     |             |                                                                                    |           | Garage Sz:    | 2         |
| cess:               |             |                                                                                    |           |               |           |
| : Feat:<br>'k Feat: |             | ack Lane,Back Yard,Front Yard,Lawn,Level,Rectangular Lot<br>Pouble Garage Detached |           |               |           |

| Title:<br><b>Fee Simple</b><br>Legal Desc: | Zoning:<br>R-C1<br>7610046                                                                                                                                                                                                                                                                                                                                                                                                                                                                                                                                                                                                                                                                                                                                                                                                                         |  |  |  |  |  |
|--------------------------------------------|----------------------------------------------------------------------------------------------------------------------------------------------------------------------------------------------------------------------------------------------------------------------------------------------------------------------------------------------------------------------------------------------------------------------------------------------------------------------------------------------------------------------------------------------------------------------------------------------------------------------------------------------------------------------------------------------------------------------------------------------------------------------------------------------------------------------------------------------------|--|--|--|--|--|
|                                            | Remarks                                                                                                                                                                                                                                                                                                                                                                                                                                                                                                                                                                                                                                                                                                                                                                                                                                            |  |  |  |  |  |
| Pub Rmks:                                  | Welcome to this well-maintained bungalow located in the heart of the family-friendly Rundle community. This home features 5 bedrooms—2 on the main level and 3<br>in the basement—offering plenty of space for a growing family. Each floor is equipped with a 4-piece bathroom, ensuring convenience for all. The home has been<br>updated with a high-efficiency furnace and air conditioning, providing year-round comfort, along with upgraded insulation for energy efficiency. You'll also find an<br>oversized double garage (22x26), ideal for extra storage or workspace. Situated in a vibrant neighborhood with parks, schools, and local shopping nearby, this<br>property also boasts excellent access to public transportation, making commuting easy. This home offers the perfect blend of comfort, convenience, and<br>community. |  |  |  |  |  |
| Inclusions:                                | N/A                                                                                                                                                                                                                                                                                                                                                                                                                                                                                                                                                                                                                                                                                                                                                                                                                                                |  |  |  |  |  |
| Property Listed By:                        | Royal LePage Solutions                                                                                                                                                                                                                                                                                                                                                                                                                                                                                                                                                                                                                                                                                                                                                                                                                             |  |  |  |  |  |