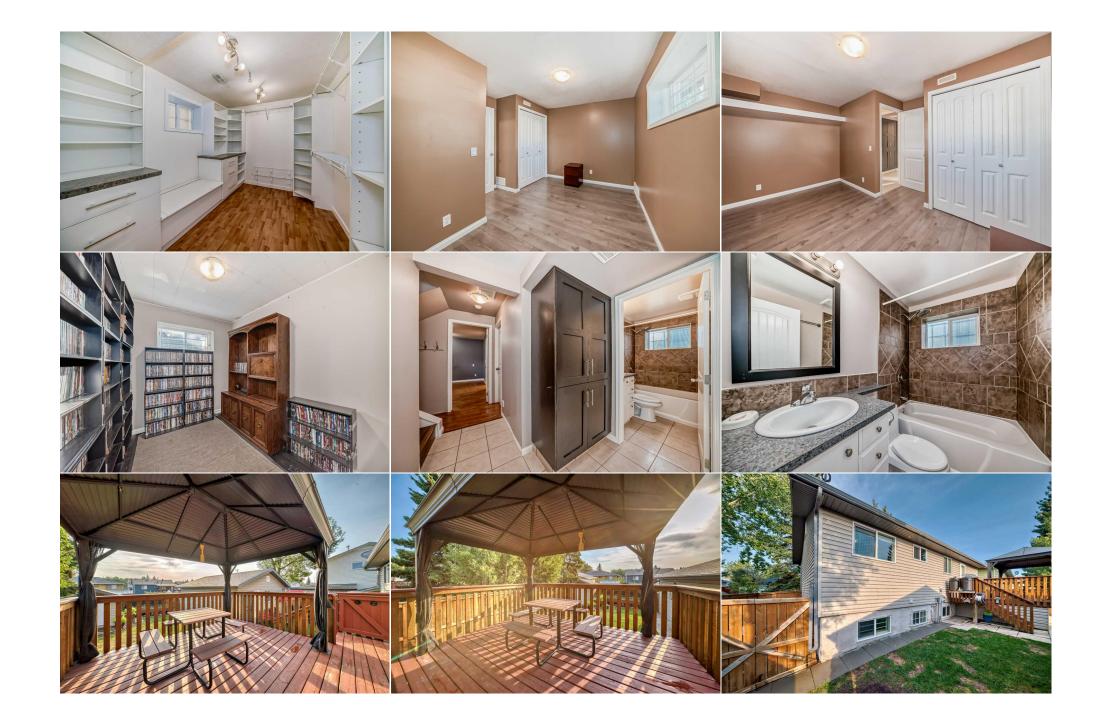

Utilities and Features

| Roof:<br>Heating:<br>Sewer:              | Asphalt Shingle<br>Forced Air          |                                                                                                                                                     | Construction:<br><b>Vinyl Siding</b><br>Flooring:                      | Vinyl Siding                                        |                |  |  |  |  |
|------------------------------------------|----------------------------------------|-----------------------------------------------------------------------------------------------------------------------------------------------------|------------------------------------------------------------------------|-----------------------------------------------------|----------------|--|--|--|--|
| Ext Feat:                                | BBQ gas line,Fire Pit,Private Yard     |                                                                                                                                                     | Ceramic Tile,Laminate<br>Water Source:<br>Fnd/Bsmt:<br>Poured Concrete | Ceramic Tile,Laminate<br>Water Source:<br>Fnd/Bsmt: |                |  |  |  |  |
| Kitchen Appl:<br>Int Feat:<br>Utilities: | Central Air Conditio<br>Open Floorplan | Central Air Conditioner,Dishwasher,Dryer,Electric Stove,Garage Control(s),Microwave Hood Fan,Refrigerator,Washer,Window Coverings<br>Open Floorplan |                                                                        |                                                     |                |  |  |  |  |
|                                          |                                        |                                                                                                                                                     | Room Information                                                       |                                                     |                |  |  |  |  |
| Room                                     | Level                                  | Dimensions                                                                                                                                          | Room                                                                   | Level                                               | Dimensions     |  |  |  |  |
| Entrance                                 | Main                                   | 6`3" x 3`4"                                                                                                                                         | Living Room                                                            | Main                                                | 14`8" x 14`4"  |  |  |  |  |
| Kitchen                                  | Main                                   | 11`9" x 10`5"                                                                                                                                       | Dining Room                                                            | Main                                                | 10`8" x 9`2"   |  |  |  |  |
| Bedroom                                  | Main                                   | 11`7" x 8`7"                                                                                                                                        | 4pc Bathroom                                                           | Main                                                | 8`1" x 4`11"   |  |  |  |  |
| <b>Bedroom - Prim</b>                    | ary Main                               | 14`0" x 11`0"                                                                                                                                       | Furnace/Utility Room                                                   | Lower                                               | 12`5" x 10`11" |  |  |  |  |
| Bedroom                                  | Lower                                  | 13`7" x 10`9"                                                                                                                                       | Bedroom                                                                | Lower                                               | 13`5" x 8`4"   |  |  |  |  |
| Bedroom                                  | Lower                                  | 11`0" x 7`10"                                                                                                                                       | 4pc Bathroom                                                           | Lower                                               | 7`2" x 4`11"   |  |  |  |  |
|                                          |                                        |                                                                                                                                                     | Legal/Tax/Financial                                                    |                                                     |                |  |  |  |  |

| Title:<br><b>Fee Simple</b><br>Legal Desc: | Zoning:<br>R-C1<br>7610046                                                                                                                                                                                                                                                                                                                                                                                                                                                                                                                                                                                                                                                                                                                                                                                                                         |  |  |  |  |  |
|--------------------------------------------|----------------------------------------------------------------------------------------------------------------------------------------------------------------------------------------------------------------------------------------------------------------------------------------------------------------------------------------------------------------------------------------------------------------------------------------------------------------------------------------------------------------------------------------------------------------------------------------------------------------------------------------------------------------------------------------------------------------------------------------------------------------------------------------------------------------------------------------------------|--|--|--|--|--|
|                                            | Remarks                                                                                                                                                                                                                                                                                                                                                                                                                                                                                                                                                                                                                                                                                                                                                                                                                                            |  |  |  |  |  |
| Pub Rmks:                                  | Welcome to this well-maintained bungalow located in the heart of the family-friendly Rundle community. This home features 5 bedrooms—2 on the main level and 3<br>in the basement—offering plenty of space for a growing family. Each floor is equipped with a 4-piece bathroom, ensuring convenience for all. The home has been<br>updated with a high-efficiency furnace and air conditioning, providing year-round comfort, along with upgraded insulation for energy efficiency. You'll also find an<br>oversized double garage (22x26), ideal for extra storage or workspace. Situated in a vibrant neighborhood with parks, schools, and local shopping nearby, this<br>property also boasts excellent access to public transportation, making commuting easy. This home offers the perfect blend of comfort, convenience, and<br>community. |  |  |  |  |  |
| Inclusions:                                | N/A                                                                                                                                                                                                                                                                                                                                                                                                                                                                                                                                                                                                                                                                                                                                                                                                                                                |  |  |  |  |  |
| Property Listed By:                        | Royal LePage Solutions                                                                                                                                                                                                                                                                                                                                                                                                                                                                                                                                                                                                                                                                                                                                                                                                                             |  |  |  |  |  |