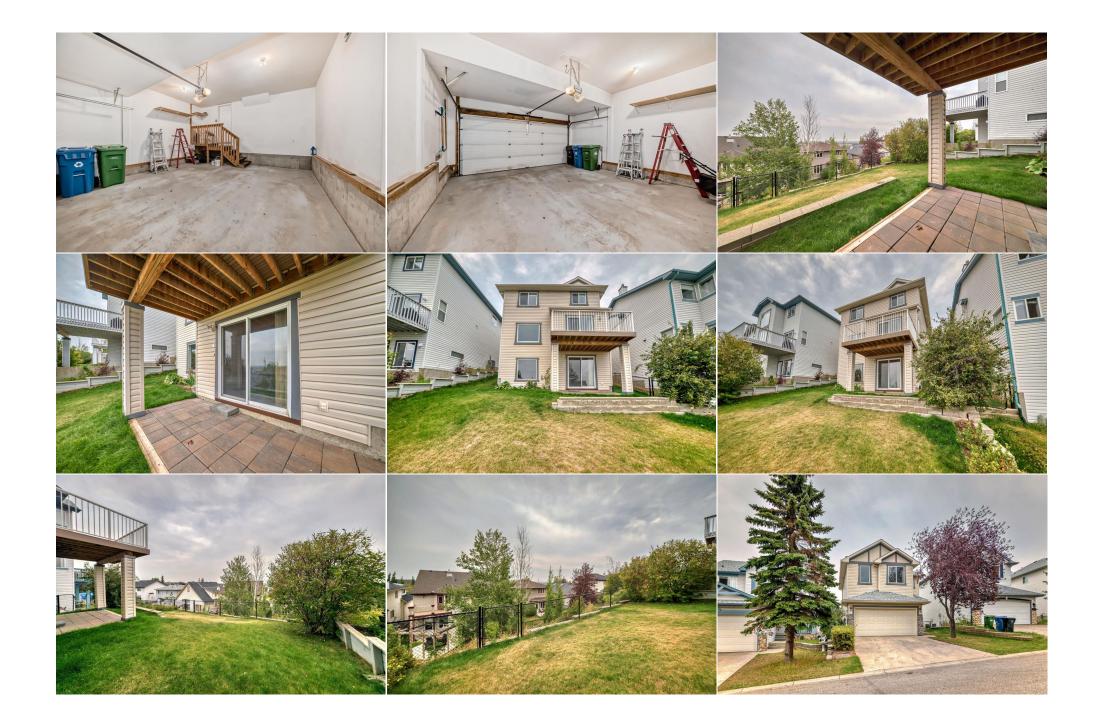

| eral Informatior |                                                            |                    |           | DOM           |           |
|------------------|------------------------------------------------------------|--------------------|-----------|---------------|-----------|
| туре:            | Residential                                                |                    |           | 8             |           |
| Type:            | Detached                                                   |                    |           | <u>Layout</u> |           |
| /Town:           | Calgary                                                    | Finished Floor Are | <u>ea</u> | Beds:         | 3 (3 )    |
| Built:           | 2001                                                       | Abv Sqft:          | 1,804     | Baths:        | 2.5 (2 1) |
| nformation       |                                                            | Low Sqft:          |           | Style:        | 2 Storey  |
| Sz Ar:           | 4,714 sqft                                                 | Ttl Sqft:          | 1,804     |               |           |
| Shape:           |                                                            |                    |           | Parking       |           |
|                  |                                                            |                    |           | Ttl Park:     | 4         |
|                  |                                                            |                    |           | Garage Sz:    | 2         |
| ess:             |                                                            |                    |           |               |           |
| Feat:            | Few Trees,Front Yard,Low Maintenance Landscape,See Remarks |                    |           |               |           |
| Feat:            | Double Garage Attached                                     |                    |           |               |           |

| Title:<br><b>Fee Simple</b><br>Legal Desc:      | Zoning:<br>R-1<br>0113471                                                                                                                                                                                                                                                                                                                                                                                                                                                                                                                                                                                                                                                                                                                                                                                                                                                                                                                                                                                                                                                                                                     |  |  |  |  |  |  |
|-------------------------------------------------|-------------------------------------------------------------------------------------------------------------------------------------------------------------------------------------------------------------------------------------------------------------------------------------------------------------------------------------------------------------------------------------------------------------------------------------------------------------------------------------------------------------------------------------------------------------------------------------------------------------------------------------------------------------------------------------------------------------------------------------------------------------------------------------------------------------------------------------------------------------------------------------------------------------------------------------------------------------------------------------------------------------------------------------------------------------------------------------------------------------------------------|--|--|--|--|--|--|
|                                                 | Remarks                                                                                                                                                                                                                                                                                                                                                                                                                                                                                                                                                                                                                                                                                                                                                                                                                                                                                                                                                                                                                                                                                                                       |  |  |  |  |  |  |
| Pub Rmks:<br>Inclusions:<br>Property Listed By: | RARE OPPORTUNITY!!! Perched high above, come see this well maintained 2 storey WALK OUT home in a FANTASTIC Sought After Location with AMAZING HORIZON<br>180 degrees VIEWS!!!! As you walk in, you'll notice the high entry ceilings, nice and bright that leads you into an OPEN FLOOR Plan of Living, Dining and Kitchen.<br>Half bath nicely tucked away by main floor laundry room. Upper Floor features a HUGE BONUS ROOM in front side of the house, and a BIG PRIMARY Bedroom with its<br>own ENSUITE BATH and two other bedrooms and another FULL Bathroom in the rear of the house. Undeveloped WALK OUT BASEMENT with smartly designed layout<br>where the roughed-in plumbing and utilities are tucked away in the corners, awaiting your dream design. Bonus DECK with composite decking. VIEWS, VIEWS,<br>VIEWS, from all 3 levels. AMAZING convenient location, close to TONS of AMENITIES, lots of SHOPPING, schools, major routes like Stoney and Deerfoot. This one is a<br>MUST SEE, check out the pictures, then call your favourite Realtor FAST to VIEW!!!<br>N/A<br>RE/MAX Real Estate (Mountain View) |  |  |  |  |  |  |