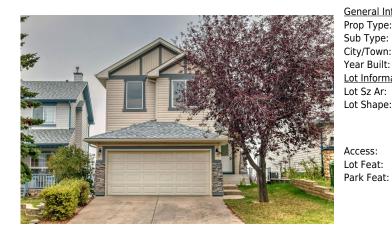

## 234 PANAMOUNT Hill, Calgary T3K 5M4

| MLS®#:  | A2165129 | Area:   | Panorama Hills | Listing<br>Date: | 09/11/24 | List Price: \$699,900      |
|---------|----------|---------|----------------|------------------|----------|----------------------------|
| Status: | Active   | County: | Calgary        | Change:          | None     | Association: Fort McMurray |

| eral Informatior |                                                            |                    |           | DOM           |           |
|------------------|------------------------------------------------------------|--------------------|-----------|---------------|-----------|
| туре:            | Residential                                                |                    |           | 8             |           |
| Type:            | Detached                                                   |                    |           | <u>Layout</u> |           |
| /Town:           | Calgary                                                    | Finished Floor Are | <u>ea</u> | Beds:         | 3 (3 )    |
| Built:           | 2001                                                       | Abv Sqft:          | 1,804     | Baths:        | 2.5 (2 1) |
| nformation       |                                                            | Low Sqft:          |           | Style:        | 2 Storey  |
| Sz Ar:           | 4,714 sqft                                                 | Ttl Sqft:          | 1,804     |               |           |
| Shape:           |                                                            |                    |           | Parking       |           |
|                  |                                                            |                    |           | Ttl Park:     | 4         |
|                  |                                                            |                    |           | Garage Sz:    | 2         |
| ess:             |                                                            |                    |           |               |           |
| Feat:            | Few Trees,Front Yard,Low Maintenance Landscape,See Remarks |                    |           |               |           |
| Feat:            | Double Garage Attached                                     |                    |           |               |           |

| Title:<br><b>Fee Simple</b><br>Legal Desc:      | Zoning:<br>R-1<br>0113471                                                                                                                                                                                                                                                                                                                                                                                                                                                                                                                                                                                                                                                                                                                                                                                                                                                                                                                                                                                                                                                                                                     |  |  |  |  |  |  |
|-------------------------------------------------|-------------------------------------------------------------------------------------------------------------------------------------------------------------------------------------------------------------------------------------------------------------------------------------------------------------------------------------------------------------------------------------------------------------------------------------------------------------------------------------------------------------------------------------------------------------------------------------------------------------------------------------------------------------------------------------------------------------------------------------------------------------------------------------------------------------------------------------------------------------------------------------------------------------------------------------------------------------------------------------------------------------------------------------------------------------------------------------------------------------------------------|--|--|--|--|--|--|
|                                                 | Remarks                                                                                                                                                                                                                                                                                                                                                                                                                                                                                                                                                                                                                                                                                                                                                                                                                                                                                                                                                                                                                                                                                                                       |  |  |  |  |  |  |
| Pub Rmks:<br>Inclusions:<br>Property Listed By: | RARE OPPORTUNITY!!! Perched high above, come see this well maintained 2 storey WALK OUT home in a FANTASTIC Sought After Location with AMAZING HORIZON<br>180 degrees VIEWS!!!! As you walk in, you'll notice the high entry ceilings, nice and bright that leads you into an OPEN FLOOR Plan of Living, Dining and Kitchen.<br>Half bath nicely tucked away by main floor laundry room. Upper Floor features a HUGE BONUS ROOM in front side of the house, and a BIG PRIMARY Bedroom with its<br>own ENSUITE BATH and two other bedrooms and another FULL Bathroom in the rear of the house. Undeveloped WALK OUT BASEMENT with smartly designed layout<br>where the roughed-in plumbing and utilities are tucked away in the corners, awaiting your dream design. Bonus DECK with composite decking. VIEWS, VIEWS,<br>VIEWS, from all 3 levels. AMAZING convenient location, close to TONS of AMENITIES, lots of SHOPPING, schools, major routes like Stoney and Deerfoot. This one is a<br>MUST SEE, check out the pictures, then call your favourite Realtor FAST to VIEW!!!<br>N/A<br>RE/MAX Real Estate (Mountain View) |  |  |  |  |  |  |