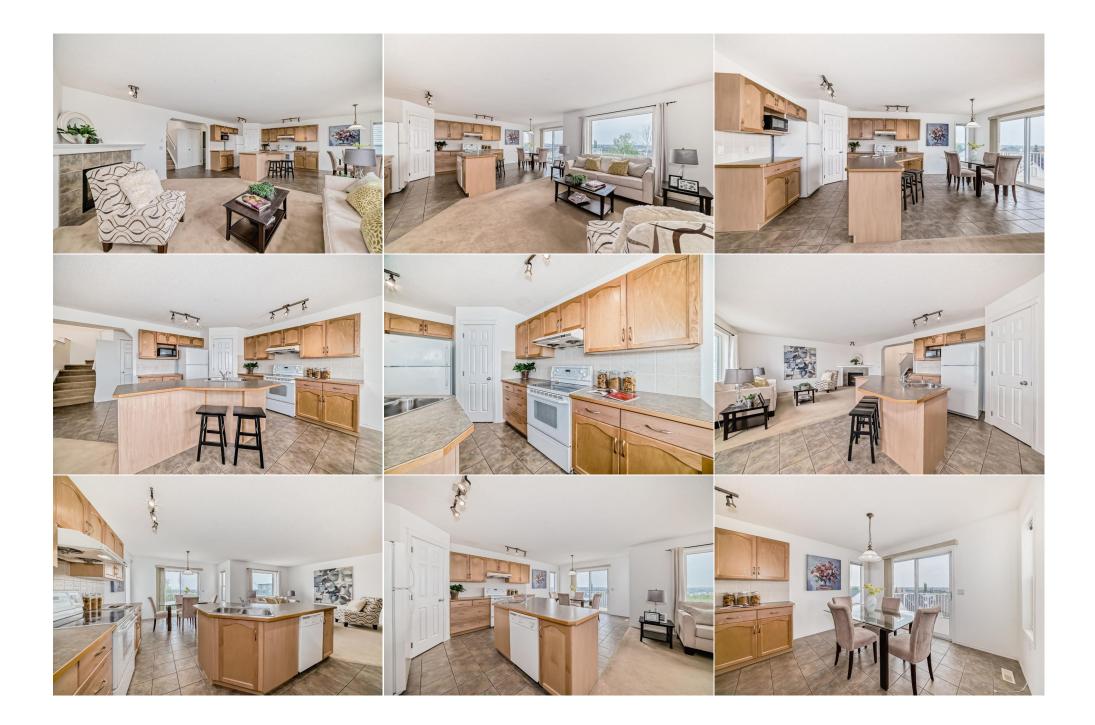

Utilities and Features

| Roof:<br>Heating:<br>Sewer:                                                                   | Asphalt Shingle<br>Forced Air,Natural Gas |                                                                                                                                                                             | Construction:<br>Vinyl Siding,Wood Frame<br>Flooring:                             | Vinyl Siding,Wood Frame                                    |                                                                                                |  |  |  |  |  |
|-----------------------------------------------------------------------------------------------|-------------------------------------------|-----------------------------------------------------------------------------------------------------------------------------------------------------------------------------|-----------------------------------------------------------------------------------|------------------------------------------------------------|------------------------------------------------------------------------------------------------|--|--|--|--|--|
| Ext Feat:                                                                                     | None                                      |                                                                                                                                                                             | Carpet,Ceramic Tile<br>Water Source:<br>Fnd/Bsmt:<br>Poured Concrete              | Carpet, Ceramic Tile<br>Water Source:<br>Fnd/Bsmt:         |                                                                                                |  |  |  |  |  |
| Kitchen Appl:<br>Int Feat:<br>Utilities:                                                      |                                           | Central Air Conditioner,Dishwasher,Dryer,Electric Stove,Range Hood,Refrigerator,Washer,Window Coverings<br>No Animal Home,No Smoking Home,Vinyl Windows<br>Room Information |                                                                                   |                                                            |                                                                                                |  |  |  |  |  |
| Room<br>2pc Bathroom<br>Living Room<br>Dining Room<br>4pc Ensuite ba<br>Bedroom<br>Bonus Room | Main<br>Main                              | Dimensions<br>4`8" x 4`8"<br>16`11" x 12`11"<br>10`7" x 11`11"<br>8`3" x 7`0"<br>12`5" x 9`5"<br>17`11" x 13`8"                                                             | <u>Room</u><br>Laundry<br>Kitchen<br>Bedroom - Primary<br>4pc Bathroom<br>Bedroom | <u>Level</u><br>Main<br>Main<br>Second<br>Second<br>Second | Dimensions<br>9`0" x 5`10"<br>12`1" x 10`5"<br>13`4" x 12`2"<br>8`11" x 4`10"<br>11`0" x 8`11" |  |  |  |  |  |

| Title:<br><b>Fee Simple</b><br>Legal Desc:      | Zoning:<br>R-1<br>0113471                                                                                                                                                                                                                                                                                                                                                                                                                                                                                                                                                                                                                                                                                                                                                                                                                                                                                                                                                                                                                                                                                                     |  |  |  |  |  |  |
|-------------------------------------------------|-------------------------------------------------------------------------------------------------------------------------------------------------------------------------------------------------------------------------------------------------------------------------------------------------------------------------------------------------------------------------------------------------------------------------------------------------------------------------------------------------------------------------------------------------------------------------------------------------------------------------------------------------------------------------------------------------------------------------------------------------------------------------------------------------------------------------------------------------------------------------------------------------------------------------------------------------------------------------------------------------------------------------------------------------------------------------------------------------------------------------------|--|--|--|--|--|--|
|                                                 | Remarks                                                                                                                                                                                                                                                                                                                                                                                                                                                                                                                                                                                                                                                                                                                                                                                                                                                                                                                                                                                                                                                                                                                       |  |  |  |  |  |  |
| Pub Rmks:<br>Inclusions:<br>Property Listed By: | RARE OPPORTUNITY!!! Perched high above, come see this well maintained 2 storey WALK OUT home in a FANTASTIC Sought After Location with AMAZING HORIZON<br>180 degrees VIEWS!!!! As you walk in, you'll notice the high entry ceilings, nice and bright that leads you into an OPEN FLOOR Plan of Living, Dining and Kitchen.<br>Half bath nicely tucked away by main floor laundry room. Upper Floor features a HUGE BONUS ROOM in front side of the house, and a BIG PRIMARY Bedroom with its<br>own ENSUITE BATH and two other bedrooms and another FULL Bathroom in the rear of the house. Undeveloped WALK OUT BASEMENT with smartly designed layout<br>where the roughed-in plumbing and utilities are tucked away in the corners, awaiting your dream design. Bonus DECK with composite decking. VIEWS, VIEWS,<br>VIEWS, from all 3 levels. AMAZING convenient location, close to TONS of AMENITIES, lots of SHOPPING, schools, major routes like Stoney and Deerfoot. This one is a<br>MUST SEE, check out the pictures, then call your favourite Realtor FAST to VIEW!!!<br>N/A<br>RE/MAX Real Estate (Mountain View) |  |  |  |  |  |  |