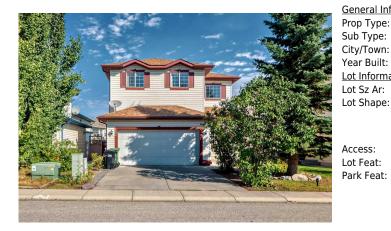

## 142 HARVEST CREEK Close, Calgary T3K 4P9

| MLS®#:  | A2165133 | Area:   | Harvest Hills | Listing          | 09/13/24 | List Price: <b>\$728,000</b> |
|---------|----------|---------|---------------|------------------|----------|------------------------------|
| Status: | Active   | County: | Calgary       | Date:<br>Change: | None     | Association: Fort McMurray   |

| neral Information    | Residential                                                                               |                   |       | <u>DOM</u><br>6 |           |  |  |
|----------------------|-------------------------------------------------------------------------------------------|-------------------|-------|-----------------|-----------|--|--|
|                      |                                                                                           |                   |       |                 |           |  |  |
| b Type:              | Detached                                                                                  |                   |       | Layout          |           |  |  |
| y/Town:              | Calgary                                                                                   | Finished Floor Ar | ea    | Beds:           | 5(41)     |  |  |
| ar Built:            | 1997                                                                                      | Abv Sqft:         | 1,938 | Baths:          | 3.5 (3 1) |  |  |
| <u>t Information</u> |                                                                                           | Low Sqft:         |       | Style:          | 2 Storey  |  |  |
| t Sz Ar:             | 4,241 sqft                                                                                | Ttl Sqft:         | 1,938 |                 |           |  |  |
| t Shape:             |                                                                                           |                   |       | Parking         |           |  |  |
|                      |                                                                                           |                   |       |                 |           |  |  |
|                      |                                                                                           |                   |       | Ttl Park:       | 4         |  |  |
|                      |                                                                                           |                   |       | Garage Sz:      | 2         |  |  |
| cess:                |                                                                                           |                   |       |                 |           |  |  |
| t Feat:              | Landscaped, Rectangular Lot                                                               |                   |       |                 |           |  |  |
| rk Eosti             | Double Coverse Attacked Enclosed Event Drive Coverse Deer Overse Upsted Coverse Insulated |                   |       |                 |           |  |  |