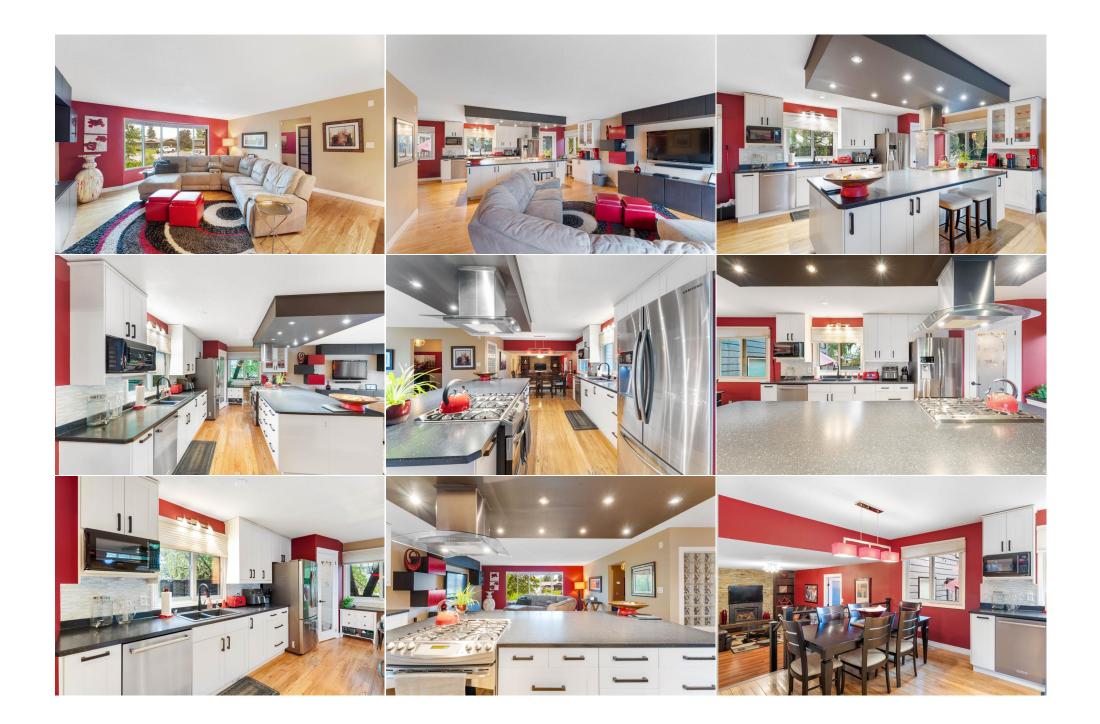

Utilities and Features

| Bedroom - Primary<br>1pc Bathroom               | Upper<br>Basement                                                                                                                                                                                                                                                                                                                         | 13`11" x 16`8"<br>2`0" x 2`6"                                                                                                                                                                                                                                                                                                                                                                                                                                                                                                                                        | Walk-In Closet<br>Den                                                                                                                                                                                                                                                                                                                                                                                                                                                                       | Upper<br>Basement                                                                                                                                                                                                                                                                                                                                                                                                         | 4`11" x 7`7"<br>16`0" x 15`2"                                                                                                                                                                                                                                                                                                                                                                                                                                                                                                                                                                                                  |
|-------------------------------------------------|-------------------------------------------------------------------------------------------------------------------------------------------------------------------------------------------------------------------------------------------------------------------------------------------------------------------------------------------|----------------------------------------------------------------------------------------------------------------------------------------------------------------------------------------------------------------------------------------------------------------------------------------------------------------------------------------------------------------------------------------------------------------------------------------------------------------------------------------------------------------------------------------------------------------------|---------------------------------------------------------------------------------------------------------------------------------------------------------------------------------------------------------------------------------------------------------------------------------------------------------------------------------------------------------------------------------------------------------------------------------------------------------------------------------------------|---------------------------------------------------------------------------------------------------------------------------------------------------------------------------------------------------------------------------------------------------------------------------------------------------------------------------------------------------------------------------------------------------------------------------|--------------------------------------------------------------------------------------------------------------------------------------------------------------------------------------------------------------------------------------------------------------------------------------------------------------------------------------------------------------------------------------------------------------------------------------------------------------------------------------------------------------------------------------------------------------------------------------------------------------------------------|
| Game Room                                       | Basement                                                                                                                                                                                                                                                                                                                                  | 20`8" x 14`9"                                                                                                                                                                                                                                                                                                                                                                                                                                                                                                                                                        | <b>Storage</b><br>Legal/Tax/Financial                                                                                                                                                                                                                                                                                                                                                                                                                                                       | Basement                                                                                                                                                                                                                                                                                                                                                                                                                  | 43`0" x 11`2"                                                                                                                                                                                                                                                                                                                                                                                                                                                                                                                                                                                                                  |
| <br>Title:                                      |                                                                                                                                                                                                                                                                                                                                           | Zoning:                                                                                                                                                                                                                                                                                                                                                                                                                                                                                                                                                              |                                                                                                                                                                                                                                                                                                                                                                                                                                                                                             |                                                                                                                                                                                                                                                                                                                                                                                                                           |                                                                                                                                                                                                                                                                                                                                                                                                                                                                                                                                                                                                                                |
| Fee Simple                                      |                                                                                                                                                                                                                                                                                                                                           | R-C1                                                                                                                                                                                                                                                                                                                                                                                                                                                                                                                                                                 |                                                                                                                                                                                                                                                                                                                                                                                                                                                                                             |                                                                                                                                                                                                                                                                                                                                                                                                                           |                                                                                                                                                                                                                                                                                                                                                                                                                                                                                                                                                                                                                                |
| Legal Desc:                                     | 557LK                                                                                                                                                                                                                                                                                                                                     |                                                                                                                                                                                                                                                                                                                                                                                                                                                                                                                                                                      |                                                                                                                                                                                                                                                                                                                                                                                                                                                                                             |                                                                                                                                                                                                                                                                                                                                                                                                                           |                                                                                                                                                                                                                                                                                                                                                                                                                                                                                                                                                                                                                                |
|                                                 |                                                                                                                                                                                                                                                                                                                                           |                                                                                                                                                                                                                                                                                                                                                                                                                                                                                                                                                                      | Remarks                                                                                                                                                                                                                                                                                                                                                                                                                                                                                     |                                                                                                                                                                                                                                                                                                                                                                                                                           |                                                                                                                                                                                                                                                                                                                                                                                                                                                                                                                                                                                                                                |
| Pub Rmks:<br>Inclusions:<br>Property Listed By: | moment you arrive, th<br>featuring a charming<br>modern kitchen is a cl<br>counter space. Adjace<br>Venture into the expa<br>tap system, a wine an<br>the first of five spacio<br>bedrooms await, inclu<br>bedrooms on this floo<br>ample storage options<br>fireplace, a tranquil w<br>location is unbeatable<br>paths, parks, Silver Sp | ne impressive curb appeal captivate<br>courtyard. Step inside to discover a<br>hef's dream, boasting a generous s<br>ent to the kitchen, the dining area f<br>nsive recreation room, designed for<br>d pop fridge, and floor-to-ceiling w<br>us bedrooms, along with a conveni-<br>iding the luxurious primary suite co<br>r. The basement is an entertainer's<br>s. Step outside to your fully profess<br>vater feature, new sod, and vibrant<br>e, within walking distance to school<br>prings Golf Course, and just a few b<br>r, dryer, microwave, range hood, R | es you with its new Hardie board<br>an inviting open-concept living ar<br>it-up island, newer stainless stee<br>lows seamlessly into another coz<br>r entertainment and relaxation. T<br>indows that provide easy access<br>ent 3-piece bathroom and a laund<br>omplete with a 5-piece ensuite an<br>a paradise, featuring a large addit<br>sionally landscaped backyard, wh<br>perennials. With a two-car attact<br>s including St. Vincent De Paul E<br>blocks from Market Mall. Don't mi | siding, durable rubber roof, an<br>rea, where large, bright window<br>of appliances ,updated lighting<br>y living space, complete with a<br>This impressive space features<br>to your beautifully landscaped<br>dry room. Ascend to the upper<br>of a walk-in closet. An addition<br>tional living space, a good size<br>ere you can enjoy the serene<br>and garage and a spacious driv<br>lementary Junior High School a | mmunity of Varsity Estates. From the<br>nd a beautifully landscaped front yard<br>ws fill the space with natural light. The<br>a pantry, and an abundance of storage and<br>a fireplace, perfect for family gatherings.<br>a built-in wet bar with a professional beer<br>l backyard. On the main level, you will find<br>level, where four additional well-sized<br>tal 4-piece bathroom serves the other<br>of media room, a 1-piece bathroom, and<br>ambiance created by brick patios, a cozy<br>yeway, parking is a breeze. This prime<br>and F.E Osborne Junior High, Scenic walking<br>today. You won't be disappointed. |