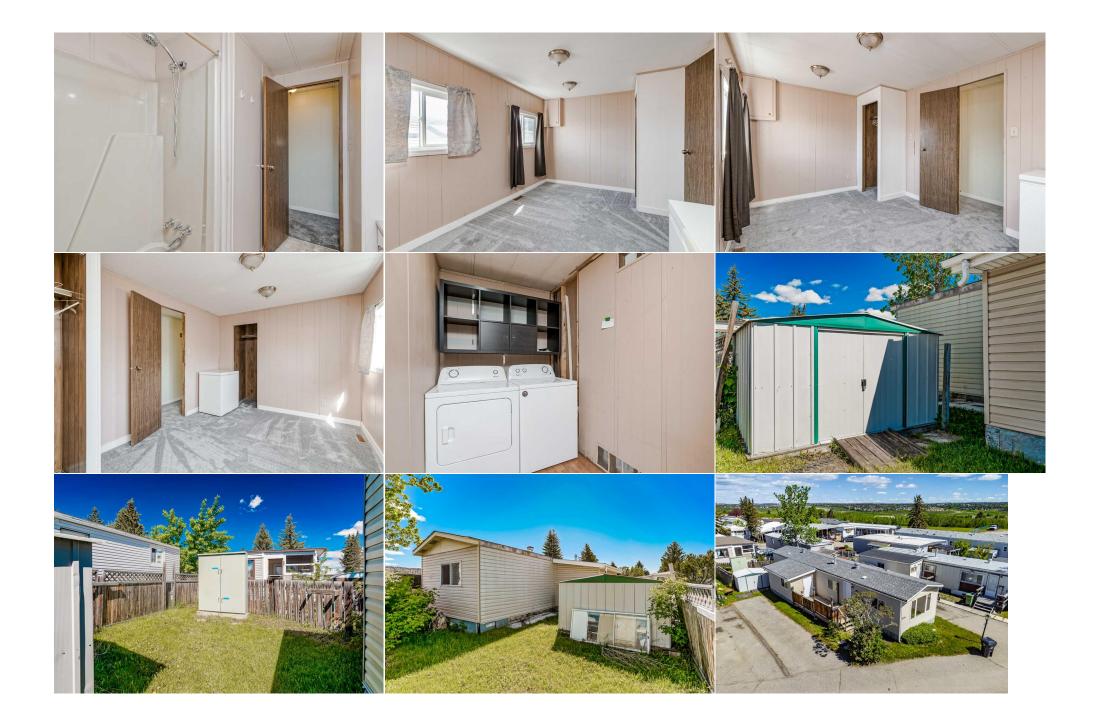

## 3223 83 Street #406, Calgary T3B 5P1

| Living RoomMain15`5" x 12`11"KitchenMainBedroom - PrimaryMain10`9" x 10`8"BedroomMain                                                                                                                                                                                                                                                                                                                                                                                                                                                                                                                                                                                                                                                                                                                                                                                                                                                                                                                                                                                                                                                                                                                                                                                                                                                                                                                                                                                                                                                                                                                                                                                                                                                                                                                                                                       | ILS®#:<br>tatus:                                       | A2165207<br>Active | Area:<br>County:                         | Greenwood/Greent<br>r<br>Calgary | <b>oria</b> Listing<br>Date:<br>Change:                                                                                 | 09/13/24<br>None |                                                                   |                               | \$115,000<br>n: Fort McMurray       |              |                                                                                       |                                                        |
|-------------------------------------------------------------------------------------------------------------------------------------------------------------------------------------------------------------------------------------------------------------------------------------------------------------------------------------------------------------------------------------------------------------------------------------------------------------------------------------------------------------------------------------------------------------------------------------------------------------------------------------------------------------------------------------------------------------------------------------------------------------------------------------------------------------------------------------------------------------------------------------------------------------------------------------------------------------------------------------------------------------------------------------------------------------------------------------------------------------------------------------------------------------------------------------------------------------------------------------------------------------------------------------------------------------------------------------------------------------------------------------------------------------------------------------------------------------------------------------------------------------------------------------------------------------------------------------------------------------------------------------------------------------------------------------------------------------------------------------------------------------------------------------------------------------------------------------------------------------|--------------------------------------------------------|--------------------|------------------------------------------|----------------------------------|-------------------------------------------------------------------------------------------------------------------------|------------------|-------------------------------------------------------------------|-------------------------------|-------------------------------------|--------------|---------------------------------------------------------------------------------------|--------------------------------------------------------|
| Roof: Asphalt Shingle Construction: Forced Air,Natural Gas Flooring: Carpet,Laminate Ext Feat: Vater Source: Fnd/Bsmt: Ext Feat: Dryer,Electric Stove,Refrigerator,Washer nt Feat: Jtilities: Room Information                                                                                                                                                                                                                                                                                                                                                                                                                                                                                                                                                                                                                                                                                                                                                                                                                                                                                                                                                                                                                                                                                                                                                                                                                                                                                                                                                                                                                                                                                                                                                                                                                                              |                                                        |                    |                                          |                                  | Prop Type:<br>Sub Type:<br>City/Town:<br>Year Built:<br>Lot Informa<br>Lot Sz Ar:<br>Lot Shape:<br>Access:<br>Lot Feat: |                  | Mobile<br>Calgary<br>1977                                         | Parking Pa                    | Abv Sqft:<br>Low Sqft:<br>Ttl Sqft: |              | DOM<br>6<br>Layout<br>Beds:<br>Baths:<br>Style:<br>Parking<br>Ttl Park:<br>Garage Sz: | 2 (2 )<br>1.0 (1 0)<br>Single Wide Mobile<br>Home<br>2 |
| Ideating:       Forced Air,Natural Gas       Flooring:         ewer::       Carpet,Laminate         ixt Feat:       Water Source:         itichen Appl:       Dryer,Electric Stove,Refrigerator,Washer         ht Feat:       Block         itichen Appl:       Dryer,Electric Stove,Refrigerator,Washer         ht Feat:       Image: State St |                                                        |                    |                                          |                                  |                                                                                                                         |                  | Utilities a                                                       | and Feature                   | S                                   |              |                                                                                       |                                                        |
| Kitchen Appl:       Dryer,Electric Stove,Refrigerator,Washer         nt Feat:       Jtilities:         Jtilities:       Room Information         Room       Level         Living Room       Main         Bedroom - Primary       Main         Main       10`9" x 10`8"         Bedroom       Main                                                                                                                                                                                                                                                                                                                                                                                                                                                                                                                                                                                                                                                                                                                                                                                                                                                                                                                                                                                                                                                                                                                                                                                                                                                                                                                                                                                                                                                                                                                                                           | eating:<br>ewer:                                       |                    |                                          |                                  |                                                                                                                         |                  | Flooring:<br><b>Carpet,Laminate</b><br>Water Source:<br>Fnd/Bsmt: |                               |                                     |              |                                                                                       |                                                        |
| LevelDimensionsRoomLevelLiving RoomMain15`5" x 12`11"KitchenMainBedroom - PrimaryMain10`9" x 10`8"BedroomMain                                                                                                                                                                                                                                                                                                                                                                                                                                                                                                                                                                                                                                                                                                                                                                                                                                                                                                                                                                                                                                                                                                                                                                                                                                                                                                                                                                                                                                                                                                                                                                                                                                                                                                                                               | nt Feat:                                               | opl:               | Dryer,Electric Stove,Refrigerator,Washer |                                  |                                                                                                                         |                  |                                                                   | DIUCK                         |                                     |              |                                                                                       |                                                        |
| iving Room Main 15`5" x 12`11" Kitchen Main<br>edroom - Primary Main 10`9" x 10`8" Bedroom Main                                                                                                                                                                                                                                                                                                                                                                                                                                                                                                                                                                                                                                                                                                                                                                                                                                                                                                                                                                                                                                                                                                                                                                                                                                                                                                                                                                                                                                                                                                                                                                                                                                                                                                                                                             |                                                        |                    |                                          |                                  |                                                                                                                         |                  | Room li                                                           | nformation                    |                                     |              |                                                                                       |                                                        |
|                                                                                                                                                                                                                                                                                                                                                                                                                                                                                                                                                                                                                                                                                                                                                                                                                                                                                                                                                                                                                                                                                                                                                                                                                                                                                                                                                                                                                                                                                                                                                                                                                                                                                                                                                                                                                                                             | Living Room Main<br>Bedroom - Primary Main<br>Den Main |                    |                                          |                                  | 15`5" x 12`11"<br>10`9" x 10`8"<br>15`11" x 7`4"                                                                        |                  |                                                                   | Kitchen<br>Bedroom<br>Laundry |                                     | Main<br>Main | <u>Dimensions</u><br>12`11" x 11`11"<br>13`1" x 9`5"<br>7`7" x 5`0"                   |                                                        |
| Legal/Tax/Financial                                                                                                                                                                                                                                                                                                                                                                                                                                                                                                                                                                                                                                                                                                                                                                                                                                                                                                                                                                                                                                                                                                                                                                                                                                                                                                                                                                                                                                                                                                                                                                                                                                                                                                                                                                                                                                         |                                                        |                    |                                          |                                  |                                                                                                                         |                  | Leydl/1                                                           |                               |                                     |              |                                                                                       |                                                        |

Title: Legal Desc:

Remarks

| Pub Rmks:           | Nestled in the family-oriented Greenwood Village, this charming 2-bedroom, 1-bathroom home is ready for immediate possession. Residents will enjoy the convenience of RV parking available on-site for a nominal fee. The lease fee is comprehensive, covering water, sewer, garbage pickup, snow removal, common maintenance, as well as access to a kids park and a clubhouse. The prime location is a highlight, situated just steps away from the Calgary Farmers Market and close to Bowness Park. This proximity offers a plethora of outdoor recreational activities, from picnicking and boat rentals to winter skating and hiking along the |  |  |  |  |  |
|---------------------|------------------------------------------------------------------------------------------------------------------------------------------------------------------------------------------------------------------------------------------------------------------------------------------------------------------------------------------------------------------------------------------------------------------------------------------------------------------------------------------------------------------------------------------------------------------------------------------------------------------------------------------------------|--|--|--|--|--|
|                     | serene Bow River. The west-central community boasts easy access to the recently completed Stoney Trail, making downtown a mere 20-minute drive and providing effortless routes to the mountains for weekend getaways.                                                                                                                                                                                                                                                                                                                                                                                                                                |  |  |  |  |  |
| Inclusions:         | N/A                                                                                                                                                                                                                                                                                                                                                                                                                                                                                                                                                                                                                                                  |  |  |  |  |  |
| Property Listed By: | eXp Realty                                                                                                                                                                                                                                                                                                                                                                                                                                                                                                                                                                                                                                           |  |  |  |  |  |