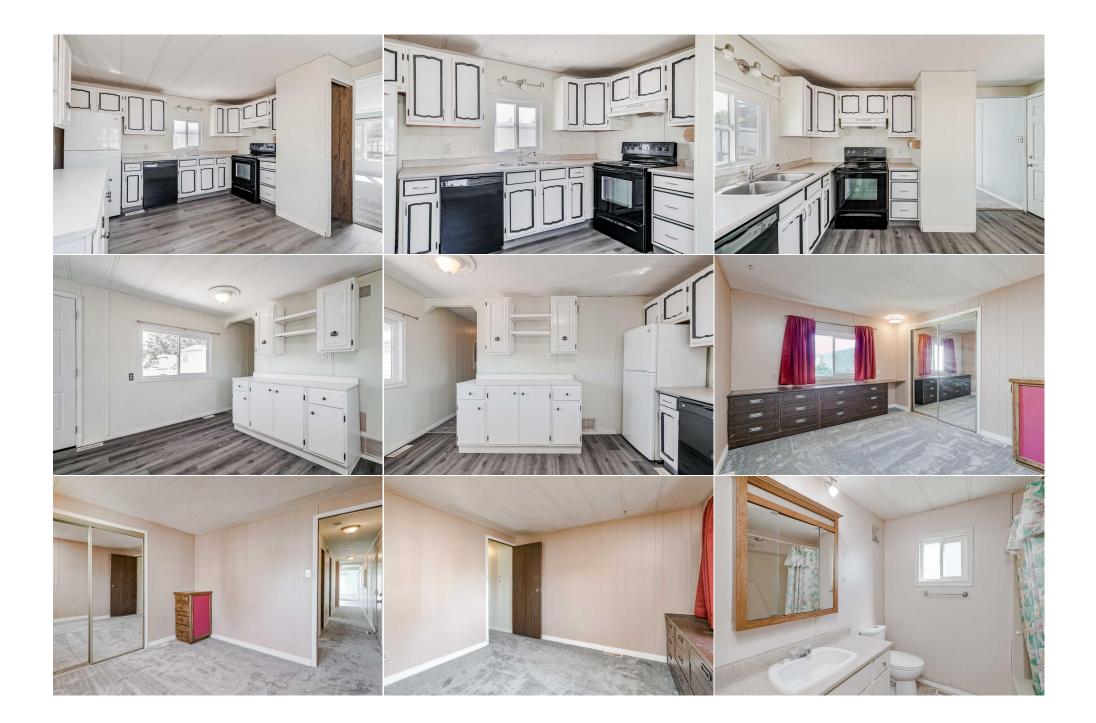

## 3223 83 Street #406, Calgary T3B 5P1

| Living RoomMain15`5" x 12`11"KitchenMainBedroom - PrimaryMain10`9" x 10`8"BedroomMain                                                                                                                                                                                                                                                                                                                                                                                                                                                                                                                                                                                                                                                                                                                                                                                                                                                                                                                                                                                                                                                                                                                                                                                                                                                                                                                                                                                                                                                                                                                                                                                                                                                                                                                                                                       | ILS®#:<br>tatus:                                       | A2165207<br>Active | Area:<br>County:                         | Greenwood/Greent<br>r<br>Calgary | <b>oria</b> Listing<br>Date:<br>Change:                                                                                 | 09/13/24<br>None |                                                                   |                               | \$115,000<br>n: Fort McMurray       |              |                                                                                       |                                                        |
|-------------------------------------------------------------------------------------------------------------------------------------------------------------------------------------------------------------------------------------------------------------------------------------------------------------------------------------------------------------------------------------------------------------------------------------------------------------------------------------------------------------------------------------------------------------------------------------------------------------------------------------------------------------------------------------------------------------------------------------------------------------------------------------------------------------------------------------------------------------------------------------------------------------------------------------------------------------------------------------------------------------------------------------------------------------------------------------------------------------------------------------------------------------------------------------------------------------------------------------------------------------------------------------------------------------------------------------------------------------------------------------------------------------------------------------------------------------------------------------------------------------------------------------------------------------------------------------------------------------------------------------------------------------------------------------------------------------------------------------------------------------------------------------------------------------------------------------------------------------|--------------------------------------------------------|--------------------|------------------------------------------|----------------------------------|-------------------------------------------------------------------------------------------------------------------------|------------------|-------------------------------------------------------------------|-------------------------------|-------------------------------------|--------------|---------------------------------------------------------------------------------------|--------------------------------------------------------|
| Roof: Asphalt Shingle Construction: Forced Air,Natural Gas Flooring: Carpet,Laminate Ext Feat: Vater Source: Fnd/Bsmt: Ext Feat: Dryer,Electric Stove,Refrigerator,Washer nt Feat: Jtilities: Room Information                                                                                                                                                                                                                                                                                                                                                                                                                                                                                                                                                                                                                                                                                                                                                                                                                                                                                                                                                                                                                                                                                                                                                                                                                                                                                                                                                                                                                                                                                                                                                                                                                                              |                                                        |                    |                                          |                                  | Prop Type:<br>Sub Type:<br>City/Town:<br>Year Built:<br>Lot Informa<br>Lot Sz Ar:<br>Lot Shape:<br>Access:<br>Lot Feat: |                  | Mobile<br>Calgary<br>1977                                         | Parking Pa                    | Abv Sqft:<br>Low Sqft:<br>Ttl Sqft: |              | DOM<br>6<br>Layout<br>Beds:<br>Baths:<br>Style:<br>Parking<br>Ttl Park:<br>Garage Sz: | 2 (2 )<br>1.0 (1 0)<br>Single Wide Mobile<br>Home<br>2 |
| Ideating:       Forced Air,Natural Gas       Flooring:         ewer::       Carpet,Laminate         ixt Feat:       Water Source:         itichen Appl:       Dryer,Electric Stove,Refrigerator,Washer         ht Feat:       Block         itichen Appl:       Dryer,Electric Stove,Refrigerator,Washer         ht Feat:       Image: State St |                                                        |                    |                                          |                                  |                                                                                                                         |                  | Utilities a                                                       | and Feature                   | S                                   |              |                                                                                       |                                                        |
| Kitchen Appl:       Dryer,Electric Stove,Refrigerator,Washer         nt Feat:       Jtilities:         Jtilities:       Room Information         Room       Level         Living Room       Main         Bedroom - Primary       Main         Main       10`9" x 10`8"         Bedroom       Main                                                                                                                                                                                                                                                                                                                                                                                                                                                                                                                                                                                                                                                                                                                                                                                                                                                                                                                                                                                                                                                                                                                                                                                                                                                                                                                                                                                                                                                                                                                                                           | eating:<br>ewer:                                       |                    |                                          |                                  |                                                                                                                         |                  | Flooring:<br><b>Carpet,Laminate</b><br>Water Source:<br>Fnd/Bsmt: |                               |                                     |              |                                                                                       |                                                        |
| LevelDimensionsRoomLevelLiving RoomMain15`5" x 12`11"KitchenMainBedroom - PrimaryMain10`9" x 10`8"BedroomMain                                                                                                                                                                                                                                                                                                                                                                                                                                                                                                                                                                                                                                                                                                                                                                                                                                                                                                                                                                                                                                                                                                                                                                                                                                                                                                                                                                                                                                                                                                                                                                                                                                                                                                                                               | nt Feat:                                               | opl:               | Dryer,Electric Stove,Refrigerator,Washer |                                  |                                                                                                                         |                  |                                                                   | DIUCK                         |                                     |              |                                                                                       |                                                        |
| iving Room Main 15`5" x 12`11" Kitchen Main<br>edroom - Primary Main 10`9" x 10`8" Bedroom Main                                                                                                                                                                                                                                                                                                                                                                                                                                                                                                                                                                                                                                                                                                                                                                                                                                                                                                                                                                                                                                                                                                                                                                                                                                                                                                                                                                                                                                                                                                                                                                                                                                                                                                                                                             |                                                        |                    |                                          |                                  |                                                                                                                         |                  | Room li                                                           | nformation                    |                                     |              |                                                                                       |                                                        |
|                                                                                                                                                                                                                                                                                                                                                                                                                                                                                                                                                                                                                                                                                                                                                                                                                                                                                                                                                                                                                                                                                                                                                                                                                                                                                                                                                                                                                                                                                                                                                                                                                                                                                                                                                                                                                                                             | Living Room Main<br>Bedroom - Primary Main<br>Den Main |                    |                                          |                                  | 15`5" x 12`11"<br>10`9" x 10`8"<br>15`11" x 7`4"                                                                        |                  |                                                                   | Kitchen<br>Bedroom<br>Laundry |                                     | Main<br>Main | <u>Dimensions</u><br>12`11" x 11`11"<br>13`1" x 9`5"<br>7`7" x 5`0"                   |                                                        |
| Legal/Tax/Financial                                                                                                                                                                                                                                                                                                                                                                                                                                                                                                                                                                                                                                                                                                                                                                                                                                                                                                                                                                                                                                                                                                                                                                                                                                                                                                                                                                                                                                                                                                                                                                                                                                                                                                                                                                                                                                         |                                                        |                    |                                          |                                  |                                                                                                                         |                  | Leydl/1                                                           |                               |                                     |              |                                                                                       |                                                        |

Title: Legal Desc:

Remarks

| Pub Rmks:           | Nestled in the family-oriented Greenwood Village, this charming 2-bedroom, 1-bathroom home is ready for immediate possession. Residents will enjoy the convenience of RV parking available on-site for a nominal fee. The lease fee is comprehensive, covering water, sewer, garbage pickup, snow removal, common maintenance, as well as access to a kids park and a clubhouse. The prime location is a highlight, situated just steps away from the Calgary Farmers Market and close to Bowness Park. This proximity offers a plethora of outdoor recreational activities, from picnicking and boat rentals to winter skating and hiking along the |  |  |  |  |  |
|---------------------|------------------------------------------------------------------------------------------------------------------------------------------------------------------------------------------------------------------------------------------------------------------------------------------------------------------------------------------------------------------------------------------------------------------------------------------------------------------------------------------------------------------------------------------------------------------------------------------------------------------------------------------------------|--|--|--|--|--|
|                     | serene Bow River. The west-central community boasts easy access to the recently completed Stoney Trail, making downtown a mere 20-minute drive and providing effortless routes to the mountains for weekend getaways.                                                                                                                                                                                                                                                                                                                                                                                                                                |  |  |  |  |  |
| Inclusions:         | N/A                                                                                                                                                                                                                                                                                                                                                                                                                                                                                                                                                                                                                                                  |  |  |  |  |  |
| Property Listed By: | eXp Realty                                                                                                                                                                                                                                                                                                                                                                                                                                                                                                                                                                                                                                           |  |  |  |  |  |