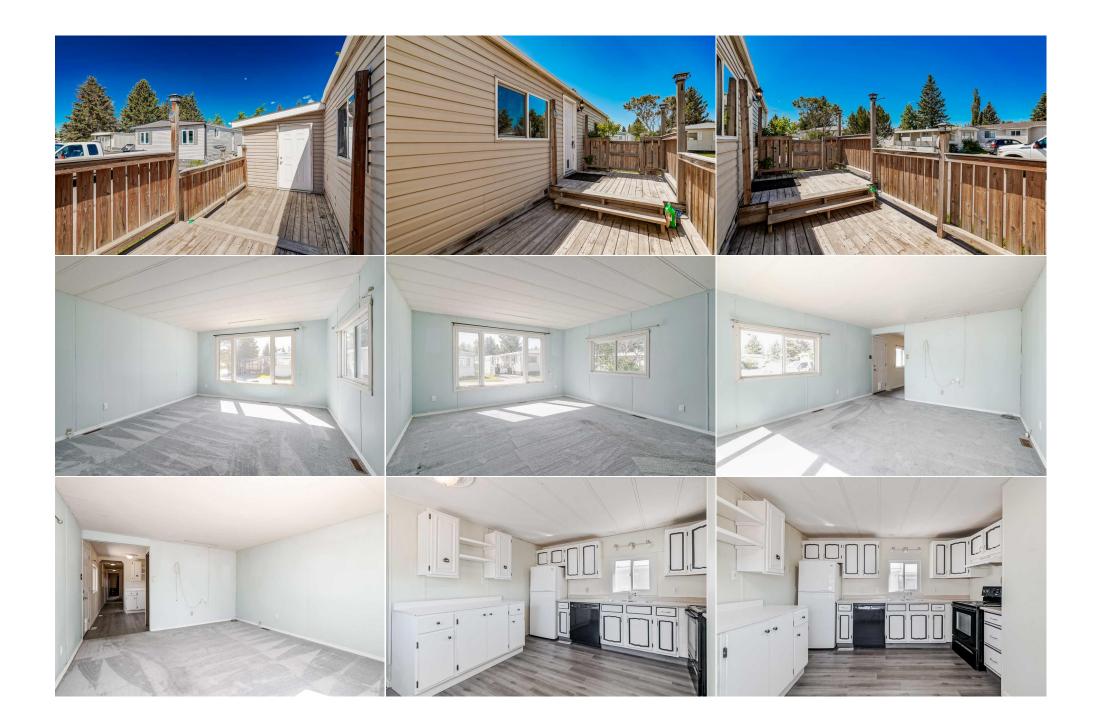

## 3223 83 Street #406, Calgary T3B 5P1

| Living RoomMain15`5" x 12`11"KitchenMainBedroom - PrimaryMain10`9" x 10`8"BedroomMain                                                                                                                                                                                                                                                                                                                                                                                                                                                                                                                                                                                                                                                                                                                                                                                                                                                                                                                                                                                                                                                                                                                                                                                                                                                                                                                                                                                                                                                                                                                                                                                                                                                                                                                                                                       | ILS®#:<br>tatus:                                       | A2165207<br>Active | Area:<br>County:                         | Greenwood/Greent<br>r<br>Calgary | <b>oria</b> Listing<br>Date:<br>Change:                                                                                 | 09/13/24<br>None |                                                                   |                               | \$115,000<br>n: Fort McMurray       |              |                                                                                       |                                                        |
|-------------------------------------------------------------------------------------------------------------------------------------------------------------------------------------------------------------------------------------------------------------------------------------------------------------------------------------------------------------------------------------------------------------------------------------------------------------------------------------------------------------------------------------------------------------------------------------------------------------------------------------------------------------------------------------------------------------------------------------------------------------------------------------------------------------------------------------------------------------------------------------------------------------------------------------------------------------------------------------------------------------------------------------------------------------------------------------------------------------------------------------------------------------------------------------------------------------------------------------------------------------------------------------------------------------------------------------------------------------------------------------------------------------------------------------------------------------------------------------------------------------------------------------------------------------------------------------------------------------------------------------------------------------------------------------------------------------------------------------------------------------------------------------------------------------------------------------------------------------|--------------------------------------------------------|--------------------|------------------------------------------|----------------------------------|-------------------------------------------------------------------------------------------------------------------------|------------------|-------------------------------------------------------------------|-------------------------------|-------------------------------------|--------------|---------------------------------------------------------------------------------------|--------------------------------------------------------|
| Roof: Asphalt Shingle Construction: Forced Air,Natural Gas Flooring: Carpet,Laminate Ext Feat: Vater Source: Fnd/Bsmt: Ext Feat: Dryer,Electric Stove,Refrigerator,Washer nt Feat: Jtilities: Room Information                                                                                                                                                                                                                                                                                                                                                                                                                                                                                                                                                                                                                                                                                                                                                                                                                                                                                                                                                                                                                                                                                                                                                                                                                                                                                                                                                                                                                                                                                                                                                                                                                                              |                                                        |                    |                                          |                                  | Prop Type:<br>Sub Type:<br>City/Town:<br>Year Built:<br>Lot Informa<br>Lot Sz Ar:<br>Lot Shape:<br>Access:<br>Lot Feat: |                  | Mobile<br>Calgary<br>1977                                         | Parking Pa                    | Abv Sqft:<br>Low Sqft:<br>Ttl Sqft: |              | DOM<br>6<br>Layout<br>Beds:<br>Baths:<br>Style:<br>Parking<br>Ttl Park:<br>Garage Sz: | 2 (2 )<br>1.0 (1 0)<br>Single Wide Mobile<br>Home<br>2 |
| Ideating:       Forced Air,Natural Gas       Flooring:         ewer::       Carpet,Laminate         ixt Feat:       Water Source:         itichen Appl:       Dryer,Electric Stove,Refrigerator,Washer         ht Feat:       Block         itichen Appl:       Dryer,Electric Stove,Refrigerator,Washer         ht Feat:       Image: State St |                                                        |                    |                                          |                                  |                                                                                                                         |                  | Utilities a                                                       | and Feature                   | S                                   |              |                                                                                       |                                                        |
| Kitchen Appl:       Dryer,Electric Stove,Refrigerator,Washer         nt Feat:       Jtilities:         Jtilities:       Room Information         Room       Level         Living Room       Main         Bedroom - Primary       Main         Main       10`9" x 10`8"         Bedroom       Main                                                                                                                                                                                                                                                                                                                                                                                                                                                                                                                                                                                                                                                                                                                                                                                                                                                                                                                                                                                                                                                                                                                                                                                                                                                                                                                                                                                                                                                                                                                                                           | eating:<br>ewer:                                       |                    |                                          |                                  |                                                                                                                         |                  | Flooring:<br><b>Carpet,Laminate</b><br>Water Source:<br>Fnd/Bsmt: |                               |                                     |              |                                                                                       |                                                        |
| LevelDimensionsRoomLevelLiving RoomMain15`5" x 12`11"KitchenMainBedroom - PrimaryMain10`9" x 10`8"BedroomMain                                                                                                                                                                                                                                                                                                                                                                                                                                                                                                                                                                                                                                                                                                                                                                                                                                                                                                                                                                                                                                                                                                                                                                                                                                                                                                                                                                                                                                                                                                                                                                                                                                                                                                                                               | nt Feat:                                               | opl:               | Dryer,Electric Stove,Refrigerator,Washer |                                  |                                                                                                                         |                  |                                                                   | DIUCK                         |                                     |              |                                                                                       |                                                        |
| iving Room Main 15`5" x 12`11" Kitchen Main<br>edroom - Primary Main 10`9" x 10`8" Bedroom Main                                                                                                                                                                                                                                                                                                                                                                                                                                                                                                                                                                                                                                                                                                                                                                                                                                                                                                                                                                                                                                                                                                                                                                                                                                                                                                                                                                                                                                                                                                                                                                                                                                                                                                                                                             |                                                        |                    |                                          |                                  |                                                                                                                         |                  | Room li                                                           | nformation                    |                                     |              |                                                                                       |                                                        |
|                                                                                                                                                                                                                                                                                                                                                                                                                                                                                                                                                                                                                                                                                                                                                                                                                                                                                                                                                                                                                                                                                                                                                                                                                                                                                                                                                                                                                                                                                                                                                                                                                                                                                                                                                                                                                                                             | Living Room Main<br>Bedroom - Primary Main<br>Den Main |                    |                                          |                                  | 15`5" x 12`11"<br>10`9" x 10`8"<br>15`11" x 7`4"                                                                        |                  |                                                                   | Kitchen<br>Bedroom<br>Laundry |                                     | Main<br>Main | <u>Dimensions</u><br>12`11" x 11`11"<br>13`1" x 9`5"<br>7`7" x 5`0"                   |                                                        |
| Legal/Tax/Financial                                                                                                                                                                                                                                                                                                                                                                                                                                                                                                                                                                                                                                                                                                                                                                                                                                                                                                                                                                                                                                                                                                                                                                                                                                                                                                                                                                                                                                                                                                                                                                                                                                                                                                                                                                                                                                         |                                                        |                    |                                          |                                  |                                                                                                                         |                  | Leydl/1                                                           |                               |                                     |              |                                                                                       |                                                        |

Title: Legal Desc:

Remarks

| Pub Rmks:           | Nestled in the family-oriented Greenwood Village, this charming 2-bedroom, 1-bathroom home is ready for immediate possession. Residents will enjoy the convenience of RV parking available on-site for a nominal fee. The lease fee is comprehensive, covering water, sewer, garbage pickup, snow removal, common maintenance, as well as access to a kids park and a clubhouse. The prime location is a highlight, situated just steps away from the Calgary Farmers Market and close to Bowness Park. This proximity offers a plethora of outdoor recreational activities, from picnicking and boat rentals to winter skating and hiking along the |  |  |  |  |  |
|---------------------|------------------------------------------------------------------------------------------------------------------------------------------------------------------------------------------------------------------------------------------------------------------------------------------------------------------------------------------------------------------------------------------------------------------------------------------------------------------------------------------------------------------------------------------------------------------------------------------------------------------------------------------------------|--|--|--|--|--|
|                     | serene Bow River. The west-central community boasts easy access to the recently completed Stoney Trail, making downtown a mere 20-minute drive and providing effortless routes to the mountains for weekend getaways.                                                                                                                                                                                                                                                                                                                                                                                                                                |  |  |  |  |  |
| Inclusions:         | N/A                                                                                                                                                                                                                                                                                                                                                                                                                                                                                                                                                                                                                                                  |  |  |  |  |  |
| Property Listed By: | eXp Realty                                                                                                                                                                                                                                                                                                                                                                                                                                                                                                                                                                                                                                           |  |  |  |  |  |