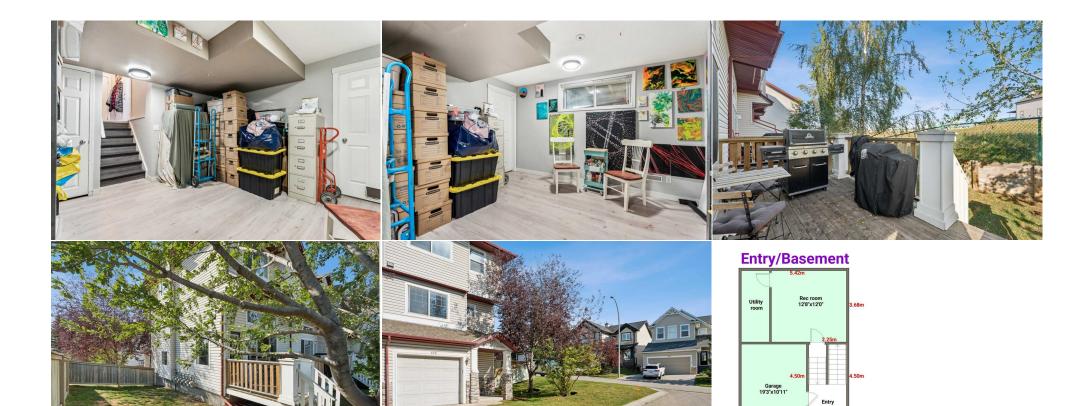

Utilities and Features

| Roof:<br>Heating:<br>Sewer:                                                                | Asphalt Shingle<br>Forced Air |                                                                                                                                             | Construction:<br><b>Stone,Vinyl Siding</b><br>Flooring:                             |                                                             |                                                                                |  |  |  |
|--------------------------------------------------------------------------------------------|-------------------------------|---------------------------------------------------------------------------------------------------------------------------------------------|-------------------------------------------------------------------------------------|-------------------------------------------------------------|--------------------------------------------------------------------------------|--|--|--|
| Ext Feat:                                                                                  | Private Entrance              |                                                                                                                                             | Tile, Vinyl Plank<br>Water Source:<br>Fnd/Bsmt:                                     |                                                             |                                                                                |  |  |  |
| Kitchen Appl:<br>Int Feat:<br>Utilities:                                                   | -                             | Dishwasher,Dryer,Garage Control(s),Microwave,Range Hood,Refrigerator,Stove(s),Washer,Window Coverings<br>Kitchen Island<br>Room Information |                                                                                     |                                                             |                                                                                |  |  |  |
| Room<br>Living Room<br>Dining Room<br>Laundry<br>Bedroom<br>4pc Ensuite ba<br>2pc Bathroom | ••                            | Dimensions<br>18`3" x 12`10"<br>11`0" x 6`1"<br>7`7" x 4`11"<br>9`10" x 9`2"                                                                | <u>Room</u><br>Kitchen<br>Game Room<br>Bedroom - Primary<br>Bedroom<br>4pc Bathroom | <u>Level</u><br>Main<br>Basement<br>Upper<br>Upper<br>Upper | Dimensions<br>11`0" x 10`5"<br>12`8" x 12`0"<br>12`1" x 11`10"<br>10`1" x 8`7" |  |  |  |
| -po -o                                                                                     | Legal/Tax/Financial           |                                                                                                                                             |                                                                                     |                                                             |                                                                                |  |  |  |

| Condo Fee:<br><b>\$379</b>                      |                                                                                                                                                                           | Title:<br><b>Fee Simple</b><br>Fee Freq:<br><b>Monthly</b>                                                                                                                             |                                                                                                                                                                                                                                                                                                                                                                                                                                                                                                                                                                                                                                                                                                                                                     | Zoning:<br>M-CG d44 |  |  |
|-------------------------------------------------|---------------------------------------------------------------------------------------------------------------------------------------------------------------------------|----------------------------------------------------------------------------------------------------------------------------------------------------------------------------------------|-----------------------------------------------------------------------------------------------------------------------------------------------------------------------------------------------------------------------------------------------------------------------------------------------------------------------------------------------------------------------------------------------------------------------------------------------------------------------------------------------------------------------------------------------------------------------------------------------------------------------------------------------------------------------------------------------------------------------------------------------------|---------------------|--|--|
| Legal Desc:                                     | 0311230                                                                                                                                                                   |                                                                                                                                                                                        | Remarks                                                                                                                                                                                                                                                                                                                                                                                                                                                                                                                                                                                                                                                                                                                                             |                     |  |  |
| Pub Rmks:<br>Inclusions:<br>Property Listed By: | allowing for beautiful sou<br>away. Heading up, you'll<br>door off this space leads<br>appliances, and a custom<br>space that has great shel<br>and opens up to a private | Ith views from the back deck. Ste<br>find a spacious living room with n<br>to your back deck with a gas line<br>nook under a large window for fa<br>lving and storage. The upper level | hbourhood of Hidden Valley, is your new home! This end-unit townhome backs onto miles of pathways,<br>inside to find an organized entryway with a bench, hooks, and cubbies to keep everything neatly tucked<br>assive windows, high ceilings & durable laminate flooring where you can stretch out and relax. A garden<br>b enjoy BBQing. The kitchen is light and bright, with loads of storage, a center island, stainless<br>nily meals! Also on this level, you'll find a 2-pc powder room, combined with the convenient laundry<br>nosts 3 bedrooms and a shared 4-pc bathroom. The big primary bedroom overlooks the back pathway<br>y developed with a large rec room perfect for a home gym or an office. With winter on its way, the<br>! |                     |  |  |