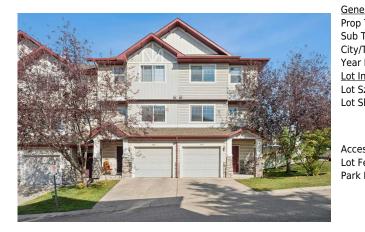

## 199 HIDDEN CREEK Cove, Calgary T3A 6L8

| MLS®#:  | A2165211 | Area:   | Hidden Valley | Listing<br>Date: | 09/16/24 | List Price: \$485,000      |
|---------|----------|---------|---------------|------------------|----------|----------------------------|
| Status: | Active   | County: | Calgary       | Change:          | None     | Association: Fort McMurray |

|                     |                                                                                            |                     |          | DOM           |               |
|---------------------|--------------------------------------------------------------------------------------------|---------------------|----------|---------------|---------------|
| General Information |                                                                                            |                     |          | DOM           |               |
| Prop Type:          | Residential                                                                                |                     |          | 3             |               |
| Sub Type:           | Row/Townhouse                                                                              |                     |          | <u>Layout</u> |               |
| City/Town:          | Calgary                                                                                    | Finished Floor Area | <u>l</u> | Beds:         | 3 (3 )        |
| Year Built:         | 2003                                                                                       | Abv Sqft:           | 1,316    | Baths:        | 2.5 (2 1)     |
| Lot Information     |                                                                                            | Low Sqft:           |          | Style:        | 4 Level Split |
| Lot Sz Ar:          | 2,583 sqft                                                                                 | Ttl Sqft:           | 1,316    |               |               |
| Lot Shape:          |                                                                                            |                     |          | Parking       |               |
|                     |                                                                                            |                     |          |               | 2             |
|                     |                                                                                            |                     |          | Ttl Park:     | 2             |
|                     |                                                                                            |                     |          | Garage Sz:    | 1             |
| Access:             |                                                                                            |                     |          |               |               |
| Lot Feat:           | Back Yard,Backs on to Park/Green Space,City Lot,Corner Lot,Street Lighting,Rectangular Lot |                     |          |               |               |
| Park Feat:          |                                                                                            |                     |          |               |               |