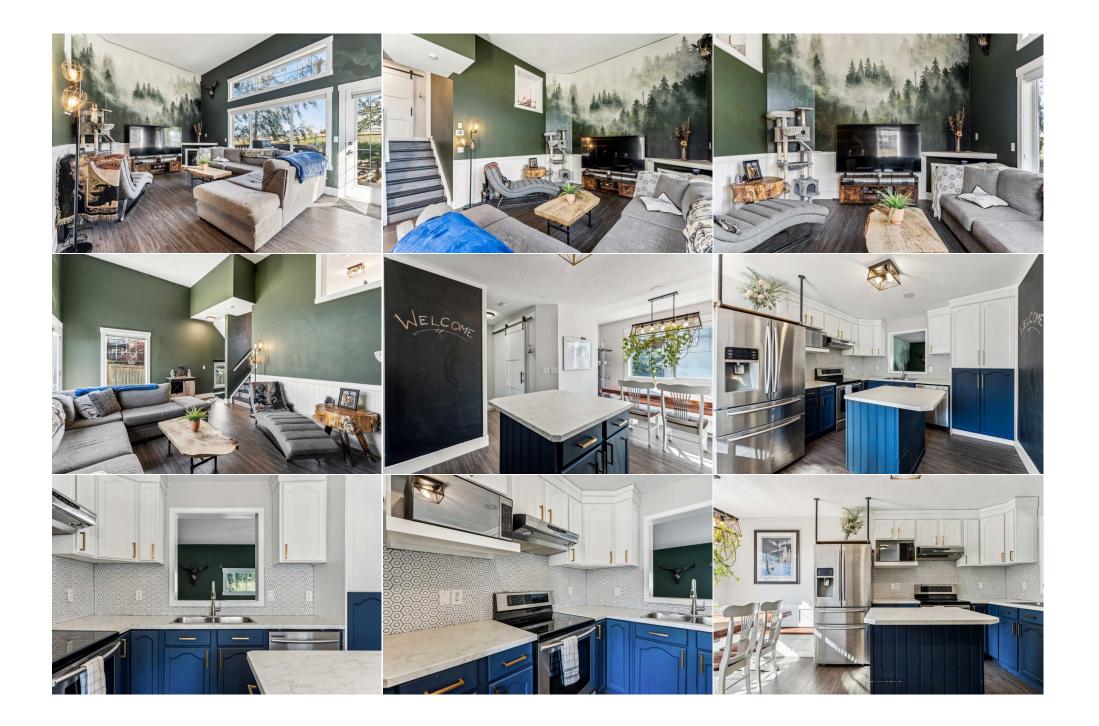

| Condo Fee:<br><b>\$379</b>                      |                                                                                                                                                                           | Title:<br><b>Fee Simple</b><br>Fee Freq:<br><b>Monthly</b>                                                                                                                             |                                                                                                                                                                                                                                                                                                                                                                                                                                                                                                                                                                                                                                                                                                                                                     | Zoning:<br>M-CG d44 |  |  |
|-------------------------------------------------|---------------------------------------------------------------------------------------------------------------------------------------------------------------------------|----------------------------------------------------------------------------------------------------------------------------------------------------------------------------------------|-----------------------------------------------------------------------------------------------------------------------------------------------------------------------------------------------------------------------------------------------------------------------------------------------------------------------------------------------------------------------------------------------------------------------------------------------------------------------------------------------------------------------------------------------------------------------------------------------------------------------------------------------------------------------------------------------------------------------------------------------------|---------------------|--|--|
| Legal Desc:                                     | 0311230                                                                                                                                                                   |                                                                                                                                                                                        | Remarks                                                                                                                                                                                                                                                                                                                                                                                                                                                                                                                                                                                                                                                                                                                                             |                     |  |  |
| Pub Rmks:<br>Inclusions:<br>Property Listed By: | allowing for beautiful sou<br>away. Heading up, you'll<br>door off this space leads<br>appliances, and a custom<br>space that has great shel<br>and opens up to a private | Ith views from the back deck. Ste<br>find a spacious living room with n<br>to your back deck with a gas line<br>nook under a large window for fa<br>lving and storage. The upper level | hbourhood of Hidden Valley, is your new home! This end-unit townhome backs onto miles of pathways,<br>inside to find an organized entryway with a bench, hooks, and cubbies to keep everything neatly tucked<br>assive windows, high ceilings & durable laminate flooring where you can stretch out and relax. A garden<br>b enjoy BBQing. The kitchen is light and bright, with loads of storage, a center island, stainless<br>nily meals! Also on this level, you'll find a 2-pc powder room, combined with the convenient laundry<br>nosts 3 bedrooms and a shared 4-pc bathroom. The big primary bedroom overlooks the back pathway<br>y developed with a large rec room perfect for a home gym or an office. With winter on its way, the<br>! |                     |  |  |