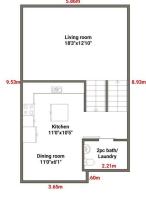

Utilities and Features

| Roof:<br>Heating:<br>Sewer:                                                                | Asphalt Shingle<br>Forced Air |                                                                                                                                             | Construction:<br><b>Stone,Vinyl Siding</b><br>Flooring:                             |                                                             |                                                                                |  |  |  |
|--------------------------------------------------------------------------------------------|-------------------------------|---------------------------------------------------------------------------------------------------------------------------------------------|-------------------------------------------------------------------------------------|-------------------------------------------------------------|--------------------------------------------------------------------------------|--|--|--|
| Ext Feat:                                                                                  | Private Entrance              |                                                                                                                                             | Tile, Vinyl Plank<br>Water Source:<br>Fnd/Bsmt:                                     |                                                             |                                                                                |  |  |  |
| Kitchen Appl:<br>Int Feat:<br>Utilities:                                                   | -                             | Dishwasher,Dryer,Garage Control(s),Microwave,Range Hood,Refrigerator,Stove(s),Washer,Window Coverings<br>Kitchen Island<br>Room Information |                                                                                     |                                                             |                                                                                |  |  |  |
| Room<br>Living Room<br>Dining Room<br>Laundry<br>Bedroom<br>4pc Ensuite ba<br>2pc Bathroom | ••                            | Dimensions<br>18`3" x 12`10"<br>11`0" x 6`1"<br>7`7" x 4`11"<br>9`10" x 9`2"                                                                | <u>Room</u><br>Kitchen<br>Game Room<br>Bedroom - Primary<br>Bedroom<br>4pc Bathroom | <u>Level</u><br>Main<br>Basement<br>Upper<br>Upper<br>Upper | Dimensions<br>11`0" x 10`5"<br>12`8" x 12`0"<br>12`1" x 11`10"<br>10`1" x 8`7" |  |  |  |
| -po -o                                                                                     | Legal/Tax/Financial           |                                                                                                                                             |                                                                                     |                                                             |                                                                                |  |  |  |

| Condo Fee:<br><b>\$379</b>                      |                                                                                                                                                                           | Title:<br><b>Fee Simple</b><br>Fee Freq:<br><b>Monthly</b>                                                                                                                             |                                                                                                                                                                                                                                                                                                                                                                                                                                                                                                                                                                                                                                                                                                                                                     | Zoning:<br>M-CG d44 |  |  |
|-------------------------------------------------|---------------------------------------------------------------------------------------------------------------------------------------------------------------------------|----------------------------------------------------------------------------------------------------------------------------------------------------------------------------------------|-----------------------------------------------------------------------------------------------------------------------------------------------------------------------------------------------------------------------------------------------------------------------------------------------------------------------------------------------------------------------------------------------------------------------------------------------------------------------------------------------------------------------------------------------------------------------------------------------------------------------------------------------------------------------------------------------------------------------------------------------------|---------------------|--|--|
| Legal Desc:                                     | 0311230                                                                                                                                                                   |                                                                                                                                                                                        | Remarks                                                                                                                                                                                                                                                                                                                                                                                                                                                                                                                                                                                                                                                                                                                                             |                     |  |  |
| Pub Rmks:<br>Inclusions:<br>Property Listed By: | allowing for beautiful sou<br>away. Heading up, you'll<br>door off this space leads<br>appliances, and a custom<br>space that has great shel<br>and opens up to a private | Ith views from the back deck. Ste<br>find a spacious living room with n<br>to your back deck with a gas line<br>nook under a large window for fa<br>lving and storage. The upper level | hbourhood of Hidden Valley, is your new home! This end-unit townhome backs onto miles of pathways,<br>inside to find an organized entryway with a bench, hooks, and cubbies to keep everything neatly tucked<br>assive windows, high ceilings & durable laminate flooring where you can stretch out and relax. A garden<br>b enjoy BBQing. The kitchen is light and bright, with loads of storage, a center island, stainless<br>nily meals! Also on this level, you'll find a 2-pc powder room, combined with the convenient laundry<br>nosts 3 bedrooms and a shared 4-pc bathroom. The big primary bedroom overlooks the back pathway<br>y developed with a large rec room perfect for a home gym or an office. With winter on its way, the<br>! |                     |  |  |