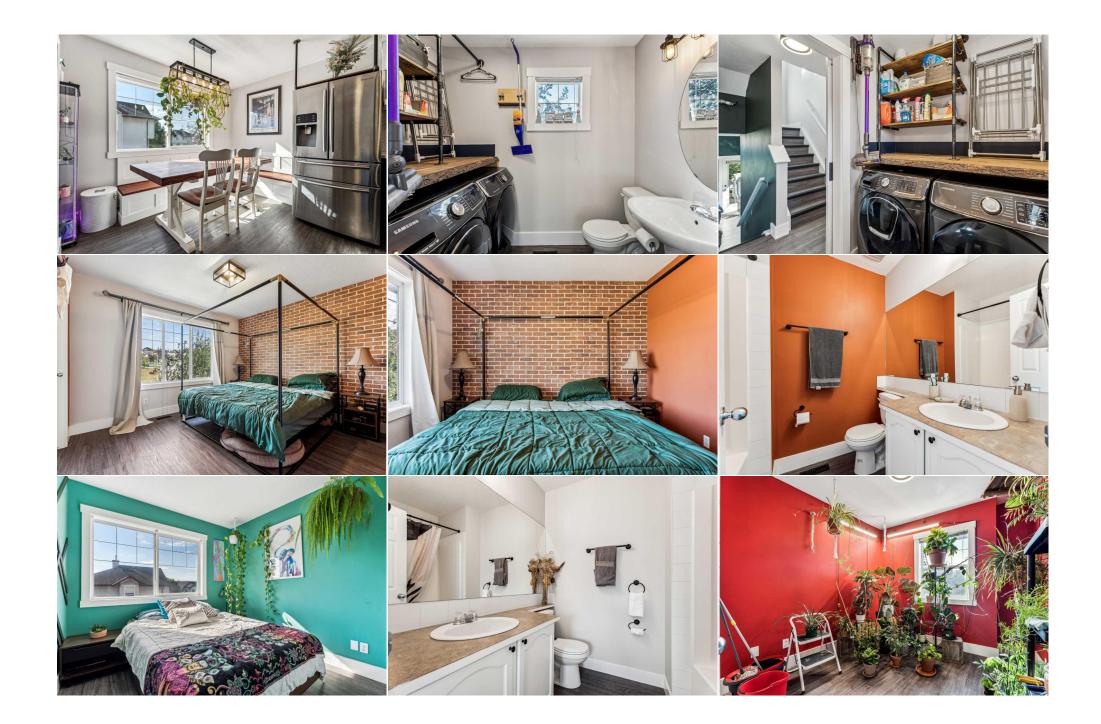

| Condo Fee:<br><b>\$379</b>                      |                                                                                                                                                                           | Title:<br><b>Fee Simple</b><br>Fee Freq:<br><b>Monthly</b>                                                                                                                             |                                                                                                                                                                                                                                                                                                                                                                                                                                                                                                                                                                                                                                                                                                                                                     | Zoning:<br>M-CG d44 |  |  |
|-------------------------------------------------|---------------------------------------------------------------------------------------------------------------------------------------------------------------------------|----------------------------------------------------------------------------------------------------------------------------------------------------------------------------------------|-----------------------------------------------------------------------------------------------------------------------------------------------------------------------------------------------------------------------------------------------------------------------------------------------------------------------------------------------------------------------------------------------------------------------------------------------------------------------------------------------------------------------------------------------------------------------------------------------------------------------------------------------------------------------------------------------------------------------------------------------------|---------------------|--|--|
| Legal Desc:                                     | 0311230                                                                                                                                                                   |                                                                                                                                                                                        | Remarks                                                                                                                                                                                                                                                                                                                                                                                                                                                                                                                                                                                                                                                                                                                                             |                     |  |  |
| Pub Rmks:<br>Inclusions:<br>Property Listed By: | allowing for beautiful sou<br>away. Heading up, you'll<br>door off this space leads<br>appliances, and a custom<br>space that has great shel<br>and opens up to a private | Ith views from the back deck. Ste<br>find a spacious living room with n<br>to your back deck with a gas line<br>nook under a large window for fa<br>lving and storage. The upper level | hbourhood of Hidden Valley, is your new home! This end-unit townhome backs onto miles of pathways,<br>inside to find an organized entryway with a bench, hooks, and cubbies to keep everything neatly tucked<br>assive windows, high ceilings & durable laminate flooring where you can stretch out and relax. A garden<br>b enjoy BBQing. The kitchen is light and bright, with loads of storage, a center island, stainless<br>nily meals! Also on this level, you'll find a 2-pc powder room, combined with the convenient laundry<br>nosts 3 bedrooms and a shared 4-pc bathroom. The big primary bedroom overlooks the back pathway<br>y developed with a large rec room perfect for a home gym or an office. With winter on its way, the<br>! |                     |  |  |