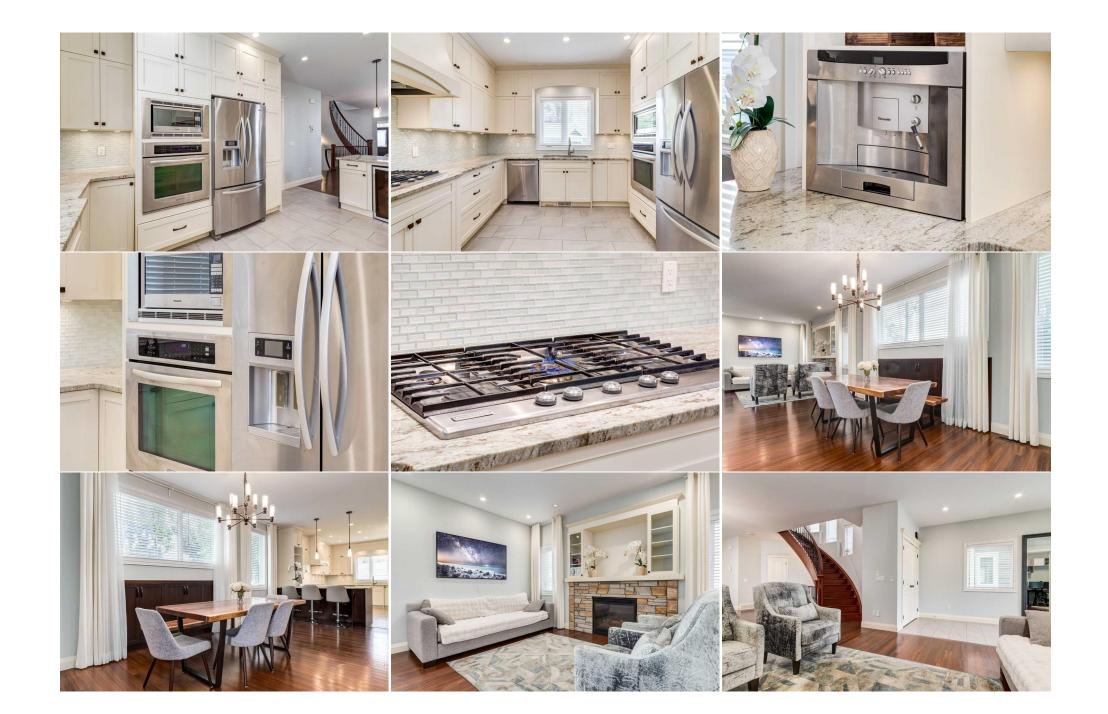

| Bedroom<br>Laundry<br>4pc Bathroom<br>Bedroom<br>Media Room | Second<br>Second<br>Basement<br>Basement<br>Basement                                                                        | 10`8" x 11`0"<br>5`9" x 10`0"<br>5`0" x 9`0"<br>11`8" x 10`5"<br>17`1" x 15`2"                                                                                                                  | Bedroom<br>Bedroom - Primary<br>Bedroom<br>Game Room<br>Furnace/Utility Room<br>Legal/Tax/Financial                                                                                                       | Second<br>Second<br>Basement<br>Basement<br>Basement                                                                                                      | 9`11" x 12`5"<br>11`11" x 15`2"<br>8`5" x 10`6"<br>13`10" x 18`4"<br>4`8" x 10`4"                                                                                                                                                                                                                                         |
|-------------------------------------------------------------|-----------------------------------------------------------------------------------------------------------------------------|-------------------------------------------------------------------------------------------------------------------------------------------------------------------------------------------------|-----------------------------------------------------------------------------------------------------------------------------------------------------------------------------------------------------------|-----------------------------------------------------------------------------------------------------------------------------------------------------------|---------------------------------------------------------------------------------------------------------------------------------------------------------------------------------------------------------------------------------------------------------------------------------------------------------------------------|
| Title:<br>Fee Simple                                        |                                                                                                                             | Zoning:<br><b>R-C2</b>                                                                                                                                                                          |                                                                                                                                                                                                           |                                                                                                                                                           |                                                                                                                                                                                                                                                                                                                           |
| Legal Desc:                                                 | 1012276                                                                                                                     |                                                                                                                                                                                                 | Remarks                                                                                                                                                                                                   |                                                                                                                                                           |                                                                                                                                                                                                                                                                                                                           |
| Pub Rmks:                                                   | designed living space<br>walking paths right a<br>you with high ceilings<br>appliances, and a bui<br>room fireplace, this h | e perfect for growing families. Loca<br>t the end of the street, this is the<br>s and an abundance of natural ligh<br>lt-in Thermador coffee machine for<br>ome is built for both comfort and o | ated within walking distance of some<br>ideal home for those seeking a vibrar<br>t. The gourmet kitchen is a culinary o<br>r your morning pick-me-up. Whether<br>entertaining. Upstairs, you'll find a ra | of Calgary's top schools an<br>ht, family-friendly neighbor<br>Iream, featuring granite co<br>you're hosting in the elegar<br>re 4-bedroom layout, includ | ed home offers over 3400 sq ft of beautifully<br>d with a park, playground, and scenic<br>hood. The open-concept main floor welcomes<br>untertops, upgraded stainless steel<br>nt dining room or relaxing by the cozy living<br>ding the luxurious primary suite with his-and-<br>a long day. The additional bedrooms are |

hers walk-in closets and a spa-like ensuite featuring a steam shower and jetted tub—your private retreat at the end of a long day. The additional bedrooms are perfect for kids or guests, while the convenient upper-level laundry room adds ease to daily living. The fully developed basement expands your living space, offering a media room, exercise/flex space, and two more bedrooms, making it an ideal setup for multi-generational living or a bustling household. Outside, the lowmaintenance landscaping and double detached garage complete the package. Situated close to top schools, shops, and dining, with easy access to Crowchild and Glenmore Trail, this home offers the perfect blend of tranquility and urban convenience. Don't miss out on this rare opportunity to live in one of Calgary's most desirable neighborhoods—schedule your private showing today! Built-in coffee machine