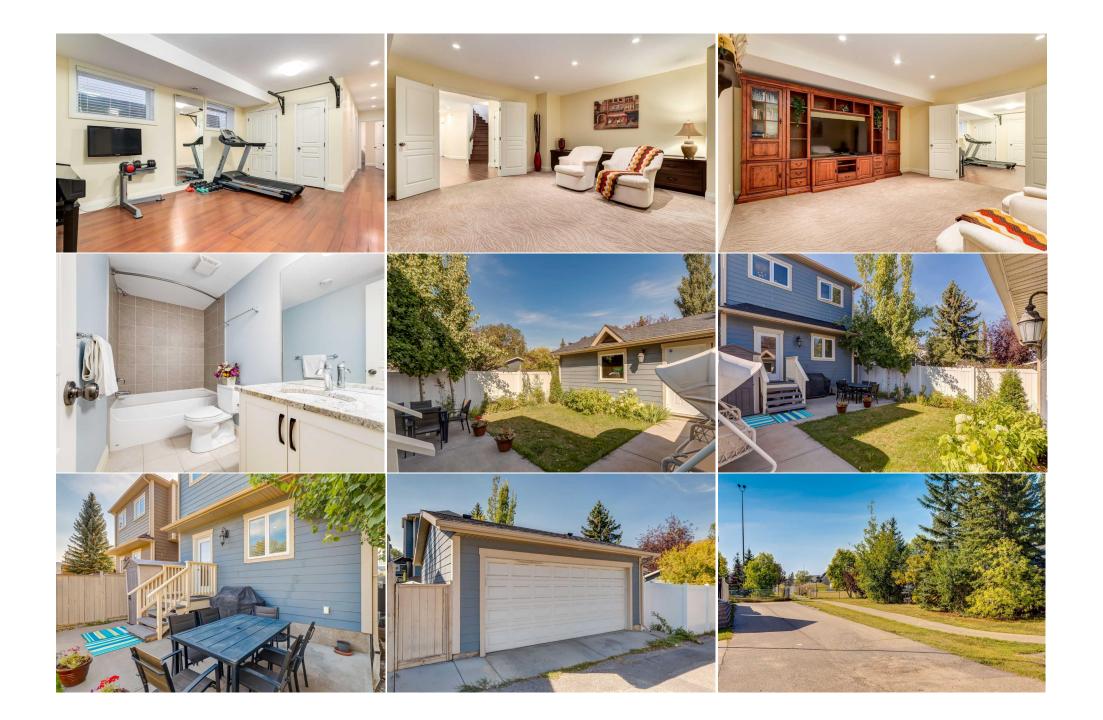

hers walk-in closets and a spa-like ensuite featuring a steam shower and jetted tub—your private retreat at the end of a long day. The additional bedrooms are perfect for kids or guests, while the convenient upper-level laundry room adds ease to daily living. The fully developed basement expands your living space, offering a media room, exercise/flex space, and two more bedrooms, making it an ideal setup for multi-generational living or a bustling household. Outside, the lowmaintenance landscaping and double detached garage complete the package. Situated close to top schools, shops, and dining, with easy access to Crowchild and Glenmore Trail, this home offers the perfect blend of tranquility and urban convenience. Don't miss out on this rare opportunity to live in one of Calgary's most desirable neighborhoods—schedule your private showing today! Built-in coffee machine