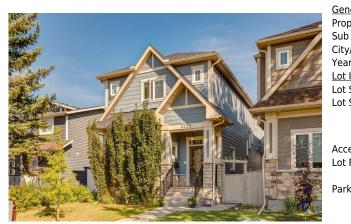

## 4722 21A Street, Calgary T2T 5T6

| MLS®#:  | A2165216 | Area:   | Garrison Woods | Listing<br>Date: | 09/12/24 | List Price: <b>\$1,299,900</b> |
|---------|----------|---------|----------------|------------------|----------|--------------------------------|
| Status: | Active   | County: | Calgary        | Change:          | None     | Association: Fort McMurray     |

| neral Informatior  | <u>1</u>                                                                                                              |                   |       | DOM        |           |  |  |
|--------------------|-----------------------------------------------------------------------------------------------------------------------|-------------------|-------|------------|-----------|--|--|
| ор Туре:           | Residential                                                                                                           |                   |       | 7          |           |  |  |
| b Type:            | Detached                                                                                                              |                   |       | Layout     |           |  |  |
| y/Town:            | Calgary                                                                                                               | Finished Floor Ar | ea    | Beds:      | 6 (4 2 )  |  |  |
| ar Built:          | 2010                                                                                                                  | Abv Sqft:         | 2,351 | Baths:     | 3.5 (3 1) |  |  |
| <u>Information</u> |                                                                                                                       | Low Sqft:         |       | Style:     | 2 Storey  |  |  |
| Sz Ar:             | 3,627 sqft                                                                                                            | Ttl Sqft:         | 2,351 |            |           |  |  |
| Shape:             |                                                                                                                       |                   |       | Parking    |           |  |  |
|                    |                                                                                                                       |                   |       | Ttl Park:  | 2         |  |  |
|                    |                                                                                                                       |                   |       | Garage Sz: | 2         |  |  |
| cess:              |                                                                                                                       |                   |       | 5          |           |  |  |
| Feat:              | Back Lane,Back Yard,City Lot,Cul-De-Sac,Front Yard,Lawn,Low Maintenance<br>Landscape,Landscaped,Level,Rectangular Lot |                   |       |            |           |  |  |
| rk Feat:           | Double Garage Detached                                                                                                |                   |       |            |           |  |  |