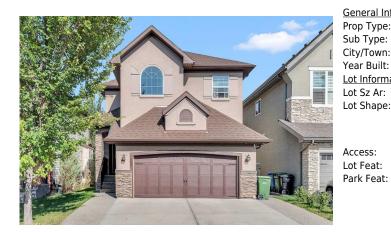

## 22 CRANARCH Link, Calgary T3M0S7

| MLS®#:  | A2165254 | Area:   | Cranston | Listing<br>Date: | 09/19/24 | List Price: \$809,000      |
|---------|----------|---------|----------|------------------|----------|----------------------------|
| Status: | Active   | County: | Calgary  | Change:          | None     | Association: Fort McMurray |

| ral Information  | <u>1</u>    |                     |       | DOM           |           |
|------------------|-------------|---------------------|-------|---------------|-----------|
| Туре:            | Residential |                     |       | 0             |           |
| ype:             | Detached    |                     |       | <u>Layout</u> |           |
| own:             | Calgary     | Finished Floor Area |       | Beds:         | 3 (3 )    |
| Built:           | 2009        | Abv Sqft:           | 2,143 | Baths:        | 3.5 (3 1) |
| <u>formation</u> |             | Low Sqft:           |       | Style:        | 2 Storey  |
| z Ar:            | 42,743 sqft | Ttl Sqft:           | 2,143 |               |           |
| nape:            |             |                     |       | Parking       |           |
|                  |             |                     |       | Ttl Park:     | 4         |
|                  |             |                     |       | Garage Sz:    | 2         |
|                  |             |                     |       | -             |           |