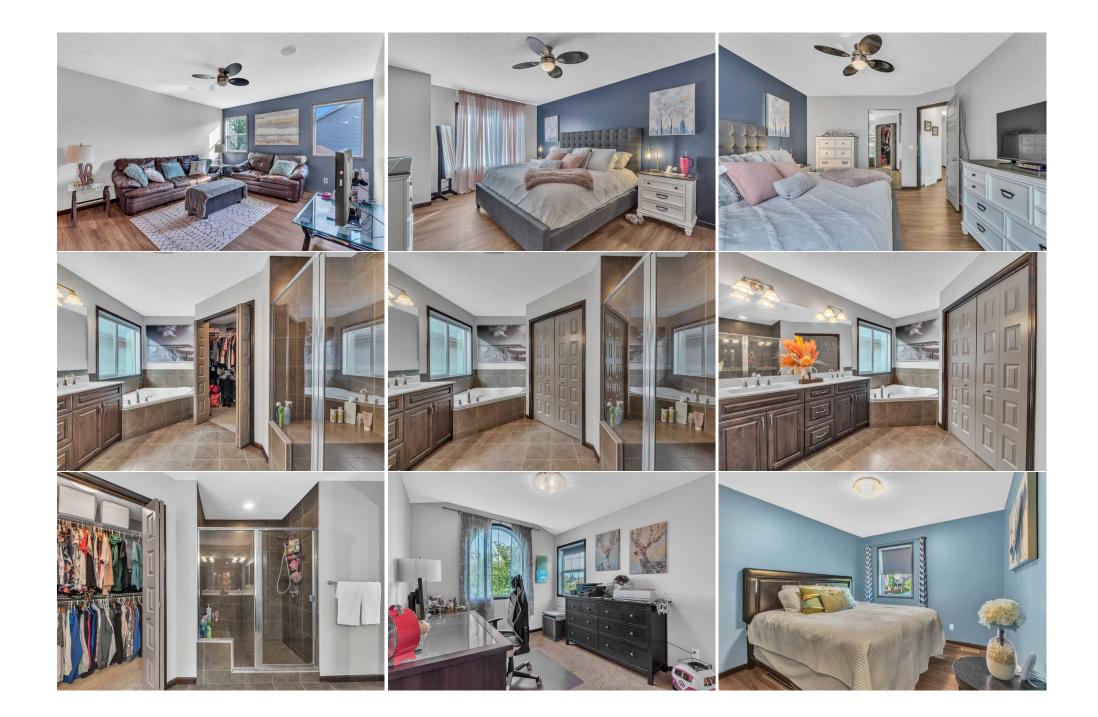

| Family Room<br>Flex Space                       | Basement<br>Basement                                                                                                                                                                                                                                                                                                                                                                                                                                                                                                                                                                                                                                                                                                                                                                                                                                                                                                                                                                                                                                                                                                                                                                                                                                                                                                                                                                                                                                                                                                                                                                                                                                                                                                                                                                                                                                                                                                                                                                                                                                                                                                                                               | 17`0" x 13`9"<br>11`10" x 13`9" | Game Room<br>3pc Bathroom<br>Legal/Tax/Financial | Basement<br>Basement | 14`2" x 13`9"<br>7`3" x 5`1" |  |  |  |
|-------------------------------------------------|--------------------------------------------------------------------------------------------------------------------------------------------------------------------------------------------------------------------------------------------------------------------------------------------------------------------------------------------------------------------------------------------------------------------------------------------------------------------------------------------------------------------------------------------------------------------------------------------------------------------------------------------------------------------------------------------------------------------------------------------------------------------------------------------------------------------------------------------------------------------------------------------------------------------------------------------------------------------------------------------------------------------------------------------------------------------------------------------------------------------------------------------------------------------------------------------------------------------------------------------------------------------------------------------------------------------------------------------------------------------------------------------------------------------------------------------------------------------------------------------------------------------------------------------------------------------------------------------------------------------------------------------------------------------------------------------------------------------------------------------------------------------------------------------------------------------------------------------------------------------------------------------------------------------------------------------------------------------------------------------------------------------------------------------------------------------------------------------------------------------------------------------------------------------|---------------------------------|--------------------------------------------------|----------------------|------------------------------|--|--|--|
| Title:<br><b>Fee Simple</b><br>Legal Desc:      | 1010714                                                                                                                                                                                                                                                                                                                                                                                                                                                                                                                                                                                                                                                                                                                                                                                                                                                                                                                                                                                                                                                                                                                                                                                                                                                                                                                                                                                                                                                                                                                                                                                                                                                                                                                                                                                                                                                                                                                                                                                                                                                                                                                                                            | Zoning:<br><b>R-1</b>           | Remarks                                          |                      |                              |  |  |  |
| Pub Rmks:<br>Inclusions:<br>Property Listed By: | Welcome to this exquisite residence offering over 2,800 square feet of refined chalet style living space, ideally situated just a block from the ridge, where<br>breathtaking views and serene walking paths await. Additionally, the home is only steps away from the clubhouse and park, providing exceptional community<br>amenities. Upon entering, you're greeted by soaring vaulted ceilings and an elegant, wide staircase that sets the tone for this beautiful home. As you turn the<br>corner, the open-concept main floor unfolds, creating an inviting atmosphere that beckons you to sit back and relax. The space is enhanced by dramatic wood<br>beams, vaulted ceilings, and French doors that open to a freshly landscaped backyard, ideal for both relaxation and entertaining. The main floor offers a<br>thoughtfully designed combination of a laundry room and mudroom, maximizing both functionality and space. Upstairs, a bonus room offers additional living space,<br>while the luxurious primary suite, located at the rear of the home, serves as a private sanctuary. The en-suite bathroom is both stunning and spacious, designed<br>with meticulous attention to detail. Two generously sized secondary bedrooms and a well-appointed four-piece bathroom complete the upper level. The lower level<br>is a dream for sports or movie enthusiasts, featuring a full projection system and theater seating designed by Lazy Boy, all included with the purchase. This<br>entertainment haven is complemented by a three-piece bathroom and a versatile flex space, perfect for use as a home office, den, or guest bedroom. The<br>maintenance room offers built-in storage, providing ample space for seasonal décor and other essentials. The heated garage, complete with an overhead storage<br>system, adds to the home's convenience. Located in the prestigious Cranston community, this home offers a ccess to a 22,000-square-foot clubhouse with amenities<br>such as a gym, daycare, meeting and banquet rooms, all adjacent to a seven-acre park. The park features a splash pad, tennis and pickleball courts, a skat |                                 |                                                  |                      |                              |  |  |  |