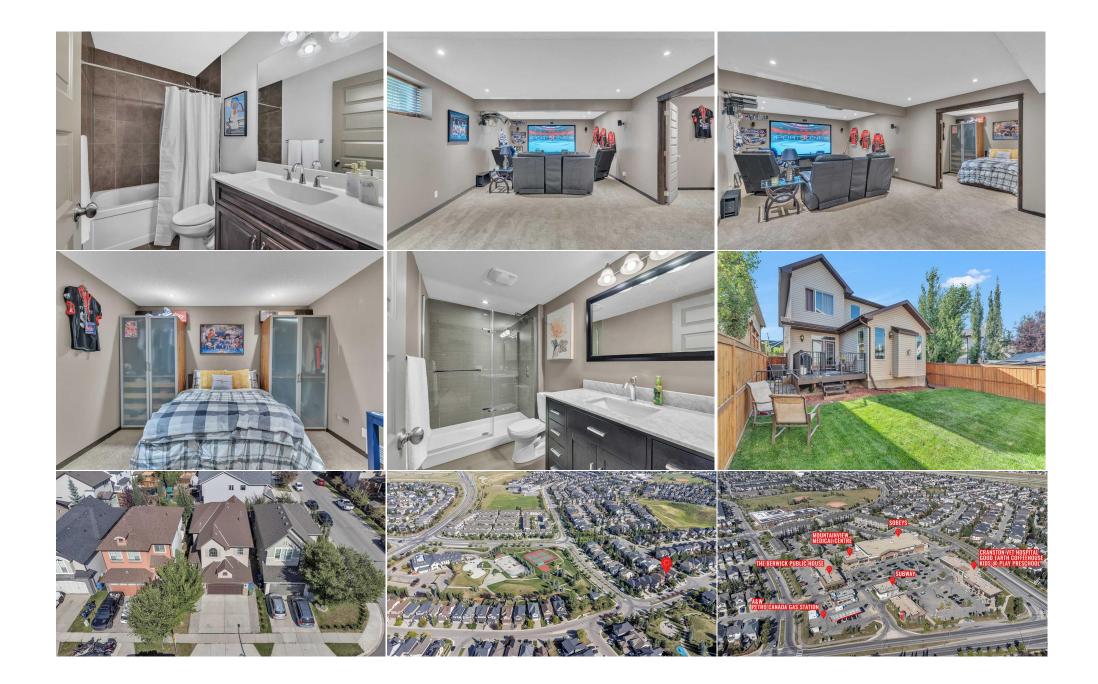

| Family Room<br>Flex Space                       | Basement<br>Basement                                                                                                                                                                                                                                                                                                                                                                                                                                                                                                                                                                                                                                                                                                                                                                                                                                                                                                                                                                                                                                                                                                                                                                                                                                                                                                                                                                                                                                                                                                                                                                                                                                                                                                                                                                                                                                                                                                                                                                                                                                                                                                                                               | 17`0" x 13`9"<br>11`10" x 13`9" | Game Room<br>3pc Bathroom<br>Legal/Tax/Financial | Basement<br>Basement | 14`2" x 13`9"<br>7`3" x 5`1" |  |  |  |
|-------------------------------------------------|--------------------------------------------------------------------------------------------------------------------------------------------------------------------------------------------------------------------------------------------------------------------------------------------------------------------------------------------------------------------------------------------------------------------------------------------------------------------------------------------------------------------------------------------------------------------------------------------------------------------------------------------------------------------------------------------------------------------------------------------------------------------------------------------------------------------------------------------------------------------------------------------------------------------------------------------------------------------------------------------------------------------------------------------------------------------------------------------------------------------------------------------------------------------------------------------------------------------------------------------------------------------------------------------------------------------------------------------------------------------------------------------------------------------------------------------------------------------------------------------------------------------------------------------------------------------------------------------------------------------------------------------------------------------------------------------------------------------------------------------------------------------------------------------------------------------------------------------------------------------------------------------------------------------------------------------------------------------------------------------------------------------------------------------------------------------------------------------------------------------------------------------------------------------|---------------------------------|--------------------------------------------------|----------------------|------------------------------|--|--|--|
| Title:<br><b>Fee Simple</b><br>Legal Desc:      | 1010714                                                                                                                                                                                                                                                                                                                                                                                                                                                                                                                                                                                                                                                                                                                                                                                                                                                                                                                                                                                                                                                                                                                                                                                                                                                                                                                                                                                                                                                                                                                                                                                                                                                                                                                                                                                                                                                                                                                                                                                                                                                                                                                                                            | Zoning:<br><b>R-1</b>           | Remarks                                          |                      |                              |  |  |  |
| Pub Rmks:<br>Inclusions:<br>Property Listed By: | Welcome to this exquisite residence offering over 2,800 square feet of refined chalet style living space, ideally situated just a block from the ridge, where<br>breathtaking views and serene walking paths await. Additionally, the home is only steps away from the clubhouse and park, providing exceptional community<br>amenities. Upon entering, you're greeted by soaring vaulted ceilings and an elegant, wide staircase that sets the tone for this beautiful home. As you turn the<br>corner, the open-concept main floor unfolds, creating an inviting atmosphere that beckons you to sit back and relax. The space is enhanced by dramatic wood<br>beams, vaulted ceilings, and French doors that open to a freshly landscaped backyard, ideal for both relaxation and entertaining. The main floor offers a<br>thoughtfully designed combination of a laundry room and mudroom, maximizing both functionality and space. Upstairs, a bonus room offers additional living space,<br>while the luxurious primary suite, located at the rear of the home, serves as a private sanctuary. The en-suite bathroom is both stunning and spacious, designed<br>with meticulous attention to detail. Two generously sized secondary bedrooms and a well-appointed four-piece bathroom complete the upper level. The lower level<br>is a dream for sports or movie enthusiasts, featuring a full projection system and theater seating designed by Lazy Boy, all included with the purchase. This<br>entertainment haven is complemented by a three-piece bathroom and a versatile flex space, perfect for use as a home office, den, or guest bedroom. The<br>maintenance room offers built-in storage, providing ample space for seasonal décor and other essentials. The heated garage, complete with an overhead storage<br>system, adds to the home's convenience. Located in the prestigious Cranston community, this home offers a ccess to a 22,000-square-foot clubhouse with amenities<br>such as a gym, daycare, meeting and banquet rooms, all adjacent to a seven-acre park. The park features a splash pad, tennis and pickleball courts, a skat |                                 |                                                  |                      |                              |  |  |  |