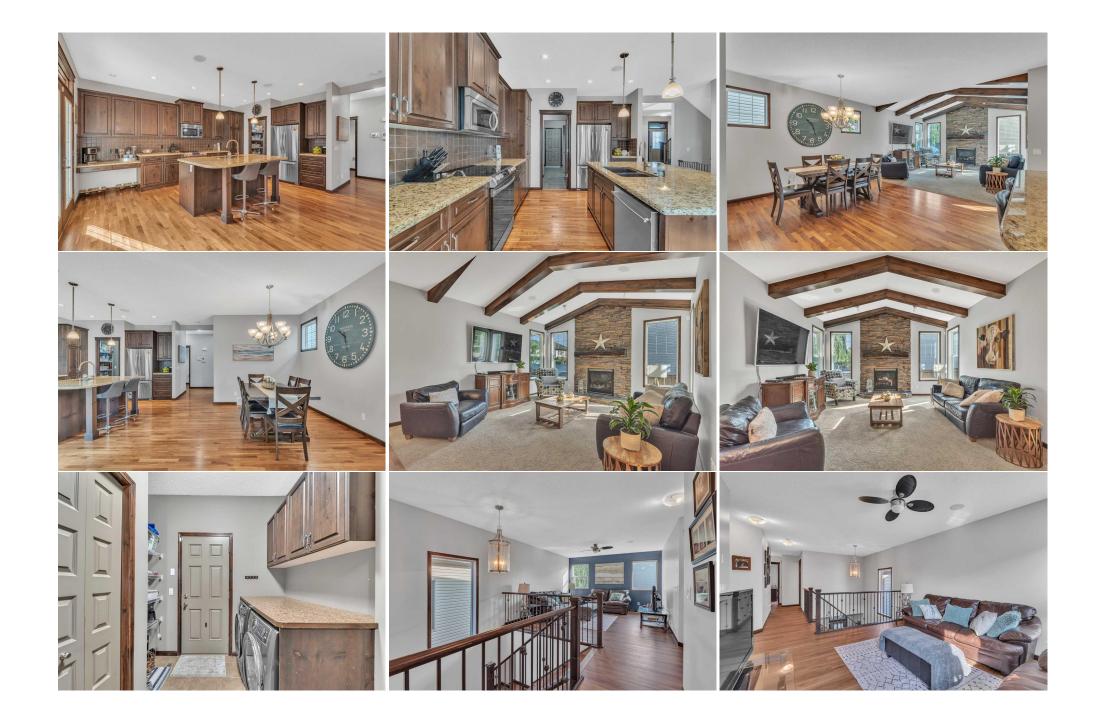

| Family Room<br>Flex Space                       | Basement<br>Basement                                                                                                                                                                                                                                                                                                                                                                                                                                                                                                                                                                                                                                                                                                                                                                                                                                                                                                                                                                                                                                                                                                                                                                                                                                                                                                                                                                                                                                                                                                                                                                                                                                                                                                                                                                                                                                                                                                                                                                                                                                                                                                                                               | 17`0" x 13`9"<br>11`10" x 13`9" | Game Room<br>3pc Bathroom<br>Legal/Tax/Financial | Basement<br>Basement | 14`2" x 13`9"<br>7`3" x 5`1" |  |  |  |
|-------------------------------------------------|--------------------------------------------------------------------------------------------------------------------------------------------------------------------------------------------------------------------------------------------------------------------------------------------------------------------------------------------------------------------------------------------------------------------------------------------------------------------------------------------------------------------------------------------------------------------------------------------------------------------------------------------------------------------------------------------------------------------------------------------------------------------------------------------------------------------------------------------------------------------------------------------------------------------------------------------------------------------------------------------------------------------------------------------------------------------------------------------------------------------------------------------------------------------------------------------------------------------------------------------------------------------------------------------------------------------------------------------------------------------------------------------------------------------------------------------------------------------------------------------------------------------------------------------------------------------------------------------------------------------------------------------------------------------------------------------------------------------------------------------------------------------------------------------------------------------------------------------------------------------------------------------------------------------------------------------------------------------------------------------------------------------------------------------------------------------------------------------------------------------------------------------------------------------|---------------------------------|--------------------------------------------------|----------------------|------------------------------|--|--|--|
| Title:<br><b>Fee Simple</b><br>Legal Desc:      | 1010714                                                                                                                                                                                                                                                                                                                                                                                                                                                                                                                                                                                                                                                                                                                                                                                                                                                                                                                                                                                                                                                                                                                                                                                                                                                                                                                                                                                                                                                                                                                                                                                                                                                                                                                                                                                                                                                                                                                                                                                                                                                                                                                                                            | Zoning:<br><b>R-1</b>           | Remarks                                          |                      |                              |  |  |  |
| Pub Rmks:<br>Inclusions:<br>Property Listed By: | Welcome to this exquisite residence offering over 2,800 square feet of refined chalet style living space, ideally situated just a block from the ridge, where<br>breathtaking views and serene walking paths await. Additionally, the home is only steps away from the clubhouse and park, providing exceptional community<br>amenities. Upon entering, you're greeted by soaring vaulted ceilings and an elegant, wide staircase that sets the tone for this beautiful home. As you turn the<br>corner, the open-concept main floor unfolds, creating an inviting atmosphere that beckons you to sit back and relax. The space is enhanced by dramatic wood<br>beams, vaulted ceilings, and French doors that open to a freshly landscaped backyard, ideal for both relaxation and entertaining. The main floor offers a<br>thoughtfully designed combination of a laundry room and mudroom, maximizing both functionality and space. Upstairs, a bonus room offers additional living space,<br>while the luxurious primary suite, located at the rear of the home, serves as a private sanctuary. The en-suite bathroom is both stunning and spacious, designed<br>with meticulous attention to detail. Two generously sized secondary bedrooms and a well-appointed four-piece bathroom complete the upper level. The lower level<br>is a dream for sports or movie enthusiasts, featuring a full projection system and theater seating designed by Lazy Boy, all included with the purchase. This<br>entertainment haven is complemented by a three-piece bathroom and a versatile flex space, perfect for use as a home office, den, or guest bedroom. The<br>maintenance room offers built-in storage, providing ample space for seasonal décor and other essentials. The heated garage, complete with an overhead storage<br>system, adds to the home's convenience. Located in the prestigious Cranston community, this home offers a ccess to a 22,000-square-foot clubhouse with amenities<br>such as a gym, daycare, meeting and banquet rooms, all adjacent to a seven-acre park. The park features a splash pad, tennis and pickleball courts, a skat |                                 |                                                  |                      |                              |  |  |  |