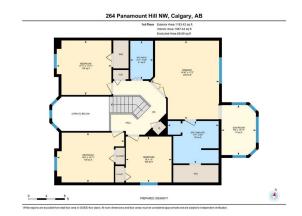

Utilities and Features

| Roof:                                                                 | Asphalt Shing | le                                                                                                                                                                                                                               |                                                                                   | Construction:                                                                     |                                                                            |                                                                                     |  |  |  |
|-----------------------------------------------------------------------|---------------|----------------------------------------------------------------------------------------------------------------------------------------------------------------------------------------------------------------------------------|-----------------------------------------------------------------------------------|-----------------------------------------------------------------------------------|----------------------------------------------------------------------------|-------------------------------------------------------------------------------------|--|--|--|
| Heating:                                                              | Central,ENERO | W STAR Qualified                                                                                                                                                                                                                 |                                                                                   | Vinyl Siding                                                                      | Vinyl Siding<br>Flooring:<br>Carpet,Laminate<br>Water Source:<br>Fnd/Bsmt: |                                                                                     |  |  |  |
|                                                                       | Equipment,Na  | tural Gas                                                                                                                                                                                                                        |                                                                                   | Flooring:                                                                         |                                                                            |                                                                                     |  |  |  |
| Sewer:                                                                |               |                                                                                                                                                                                                                                  |                                                                                   | Carpet, Laminate                                                                  |                                                                            |                                                                                     |  |  |  |
| Ext Feat:                                                             | Private Yard  |                                                                                                                                                                                                                                  |                                                                                   | Water Source:                                                                     |                                                                            |                                                                                     |  |  |  |
|                                                                       |               |                                                                                                                                                                                                                                  |                                                                                   | Fnd/Bsmt:                                                                         |                                                                            |                                                                                     |  |  |  |
|                                                                       |               |                                                                                                                                                                                                                                  |                                                                                   | Poured Concrete                                                                   |                                                                            |                                                                                     |  |  |  |
| Kitchen Appl:<br>Int Feat:                                            |               | Central Air Conditioner,Dishwasher,Dryer,Gas Range,Gas Water Heater,Washer,Water Softener<br>Central Vacuum,Granite Counters,High Ceilings,Kitchen Island,No Animal Home,No Smoking Home,Open Floorplan,Pantry,Separate Entrance |                                                                                   |                                                                                   |                                                                            |                                                                                     |  |  |  |
|                                                                       |               |                                                                                                                                                                                                                                  |                                                                                   |                                                                                   |                                                                            |                                                                                     |  |  |  |
| Int Feat:<br>Utilities:                                               |               | Central Vacuum,Gran                                                                                                                                                                                                              | ite Counters,High Ceilings,Kitchen Is                                             | sland,No Animal Home,No Smokin                                                    | g Home,Open Floorplan,Pan                                                  | try,Separate Entrance                                                               |  |  |  |
|                                                                       |               | Central Vacuum,Gran                                                                                                                                                                                                              | ite Counters,High Ceilings,Kitchen Is                                             | sland,No Animal Home,No Smokin<br>Room Information                                | g Home,Open Floorplan,Pan                                                  | try,Separate Entrance                                                               |  |  |  |
| Jtilities:                                                            |               | Central Vacuum,Gran                                                                                                                                                                                                              | ite Counters,High Ceilings,Kitchen Is                                             |                                                                                   | g Home,Open Floorplan,Pan                                                  | try,Separate Entrance                                                               |  |  |  |
| Jtilities:                                                            | imary         |                                                                                                                                                                                                                                  |                                                                                   | Room Information                                                                  |                                                                            |                                                                                     |  |  |  |
| Jtilities:<br>Room<br>Bedroom - Pri                                   | imary         | Level                                                                                                                                                                                                                            | Dimensions                                                                        | Room Information                                                                  | Level                                                                      | Dimensions                                                                          |  |  |  |
| Jtilities:<br>Room<br>Bedroom - Prin<br>Bedroom                       | imary         | Level<br>Second                                                                                                                                                                                                                  | Dimensions<br>17`2" x 14`10"                                                      | Room Information<br>Room<br><b>5pc Ensuite bath</b>                               | Level<br>Second                                                            | Dimensions<br>9`3" x 11`1"                                                          |  |  |  |
| Jtilities:<br>Room<br>Bedroom - Prin<br>Bedroom<br>Bedroom            | imary         | Level<br>Second<br>Second                                                                                                                                                                                                        | Dimensions<br>17`2" x 14`10"<br>10`11" x 14`8"                                    | Room Information   Room   5pc Ensuite bath   4pc Bathroom                         | Level<br>Second<br>Second                                                  | <u>Dimensions</u><br>9`3" x 11`1"<br>8`5" x 4`11"                                   |  |  |  |
| Jtilities:<br>Room<br>Bedroom - Prin<br>Bedroom<br>Bedroom<br>Bedroom |               | Level<br>Second<br>Second<br>Second                                                                                                                                                                                              | Dimensions<br>17`2" x 14`10"<br>10`11" x 14`8"<br>11`11" x 11`11"                 | Room Information   Room   5pc Ensuite bath   4pc Bathroom   Bedroom               | Level<br>Second<br>Second<br>Second<br>Second                              | <u>Dimensions</u><br>9`3" x 11`1"<br>8`5" x 4`11"<br>10`0" x 10`0"                  |  |  |  |
|                                                                       |               | Level<br>Second<br>Second<br>Second<br>Basement                                                                                                                                                                                  | Dimensions<br>17`2" x 14`10"<br>10`11" x 14`8"<br>11`11" x 11`11"<br>9`9" x 10`0" | Room Information   Room   5pc Ensuite bath   4pc Bathroom   Bedroom   Living Room | Level<br>Second<br>Second<br>Second<br>Main                                | <u>Dimensions</u><br>9`3" x 11`1"<br>8`5" x 4`11"<br>10`0" x 10`0"<br>13`5" x 16`3" |  |  |  |

| 4pc Bathroom                                    | Basement<br>Main                                                                                                                                                                                                                                                                                             | 10`6" x 5`0"<br>4`6" x 4`8"                                                                                                                                                                                                                                                                             | Bedroom                                                                                                                                                                                                                                                                                                                                                                                 | Basement                                                                                                                                                                                                                                                                                                                                                   | 11`4" x 14`1"                                                                                                                                                                                                                                                                                                                                                                                                                                                                                                                         |
|-------------------------------------------------|--------------------------------------------------------------------------------------------------------------------------------------------------------------------------------------------------------------------------------------------------------------------------------------------------------------|---------------------------------------------------------------------------------------------------------------------------------------------------------------------------------------------------------------------------------------------------------------------------------------------------------|-----------------------------------------------------------------------------------------------------------------------------------------------------------------------------------------------------------------------------------------------------------------------------------------------------------------------------------------------------------------------------------------|------------------------------------------------------------------------------------------------------------------------------------------------------------------------------------------------------------------------------------------------------------------------------------------------------------------------------------------------------------|---------------------------------------------------------------------------------------------------------------------------------------------------------------------------------------------------------------------------------------------------------------------------------------------------------------------------------------------------------------------------------------------------------------------------------------------------------------------------------------------------------------------------------------|
| 2pc Bathroom                                    | Main                                                                                                                                                                                                                                                                                                         | 40 X 40                                                                                                                                                                                                                                                                                                 | Legal/Tax/Financial                                                                                                                                                                                                                                                                                                                                                                     |                                                                                                                                                                                                                                                                                                                                                            |                                                                                                                                                                                                                                                                                                                                                                                                                                                                                                                                       |
| Title:<br>Fee Simple                            |                                                                                                                                                                                                                                                                                                              | Zoning:<br><b>R-1</b>                                                                                                                                                                                                                                                                                   |                                                                                                                                                                                                                                                                                                                                                                                         |                                                                                                                                                                                                                                                                                                                                                            |                                                                                                                                                                                                                                                                                                                                                                                                                                                                                                                                       |
| Legal Desc:                                     | 0113471                                                                                                                                                                                                                                                                                                      |                                                                                                                                                                                                                                                                                                         | Remarks                                                                                                                                                                                                                                                                                                                                                                                 |                                                                                                                                                                                                                                                                                                                                                            |                                                                                                                                                                                                                                                                                                                                                                                                                                                                                                                                       |
| Pub Rmks:<br>Inclusions:<br>Property Listed By: | and unparalleled convenie<br>grocery, hardware, vehicle<br>lifestyle. Step inside to dis<br>updated with kitchen remo<br>round comfort with the cer<br>water heaters, water softe<br>This spacious layout featur<br>with stunning views. Secon<br>spectacular views. A fully f<br>guests or extended family. | nce, being just minutes we<br>e maintenance, library, ska<br>scover a beautifully remod<br>odeling. The open-to-abov<br>ntral air conditioning and<br>ener, and central vacuum.<br>res a family room, living ro<br>nd floor has four bedroom<br>finished ILLEGAL walk-out<br>. Large backyard garden is | alking distance from all essential<br>ating, transit entertainment, and<br>leled kitchen perfect for culinary<br>e with 9-foot ceiling design fills th<br>heating system. It also has a new<br>The oversized attached garage p<br>oom, dining area, versatile office/<br>is and two full washrooms. The lan<br>basement suite (all permits avail<br>s filled with raspberries, strawber | amenities including schools, fitness<br>restaurants. This is the perfect hom<br>adventures. Flooring in the lobby of<br>he house with natural light and add<br>roof, gutters, garage door installed<br>arks two cars very comfortably and<br>den, half washroom, and laundry of<br>ge master bedroom and the nook a<br>able on request) provides an additi | In a walkout basement offers stunning views<br>as centers, major shopping centers including<br>the for your family to have an active, healthy<br>in the main floor and kitchen has also been<br>is to the home's modern charm. Enjoy year-<br>d in September 2024, newer furnace, two<br>three cars can be parked on the driveway.<br>In the main floor with access to a huge deck<br>are an excellent place to relax and enjoy<br>onal bedroom and full bathroom, ideal for<br>n't miss the chance to own this exceptional<br>offer! |