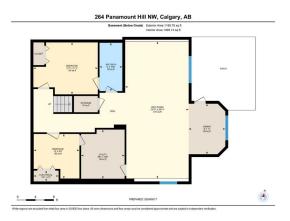

| 4pc Bathroom                                    | Basement<br>Main                                                                                                                                                                                                                                                                                             | 10`6" x 5`0"<br>4`6" x 4`8"                                                                                                                                                                                                                                                                             | Bedroom                                                                                                                                                                                                                                                                                                                                                                                 | Basement                                                                                                                                                                                                                                                                                                                                                   | 11`4" x 14`1"                                                                                                                                                                                                                                                                                                                                                                                                                                                                                                                         |
|-------------------------------------------------|--------------------------------------------------------------------------------------------------------------------------------------------------------------------------------------------------------------------------------------------------------------------------------------------------------------|---------------------------------------------------------------------------------------------------------------------------------------------------------------------------------------------------------------------------------------------------------------------------------------------------------|-----------------------------------------------------------------------------------------------------------------------------------------------------------------------------------------------------------------------------------------------------------------------------------------------------------------------------------------------------------------------------------------|------------------------------------------------------------------------------------------------------------------------------------------------------------------------------------------------------------------------------------------------------------------------------------------------------------------------------------------------------------|---------------------------------------------------------------------------------------------------------------------------------------------------------------------------------------------------------------------------------------------------------------------------------------------------------------------------------------------------------------------------------------------------------------------------------------------------------------------------------------------------------------------------------------|
| 2pc Bathroom                                    | Main                                                                                                                                                                                                                                                                                                         | 40 X 40                                                                                                                                                                                                                                                                                                 | Legal/Tax/Financial                                                                                                                                                                                                                                                                                                                                                                     |                                                                                                                                                                                                                                                                                                                                                            |                                                                                                                                                                                                                                                                                                                                                                                                                                                                                                                                       |
| Title:<br>Fee Simple                            |                                                                                                                                                                                                                                                                                                              | Zoning:<br><b>R-1</b>                                                                                                                                                                                                                                                                                   |                                                                                                                                                                                                                                                                                                                                                                                         |                                                                                                                                                                                                                                                                                                                                                            |                                                                                                                                                                                                                                                                                                                                                                                                                                                                                                                                       |
| Legal Desc:                                     | 0113471                                                                                                                                                                                                                                                                                                      |                                                                                                                                                                                                                                                                                                         | Remarks                                                                                                                                                                                                                                                                                                                                                                                 |                                                                                                                                                                                                                                                                                                                                                            |                                                                                                                                                                                                                                                                                                                                                                                                                                                                                                                                       |
| Pub Rmks:<br>Inclusions:<br>Property Listed By: | and unparalleled convenie<br>grocery, hardware, vehicle<br>lifestyle. Step inside to dis<br>updated with kitchen remo<br>round comfort with the cer<br>water heaters, water softe<br>This spacious layout featur<br>with stunning views. Secon<br>spectacular views. A fully f<br>guests or extended family. | nce, being just minutes we<br>e maintenance, library, ska<br>scover a beautifully remod<br>odeling. The open-to-abov<br>ntral air conditioning and<br>ener, and central vacuum.<br>res a family room, living ro<br>nd floor has four bedroom<br>finished ILLEGAL walk-out<br>. Large backyard garden is | alking distance from all essential<br>ating, transit entertainment, and<br>leled kitchen perfect for culinary<br>e with 9-foot ceiling design fills th<br>heating system. It also has a new<br>The oversized attached garage p<br>oom, dining area, versatile office/<br>is and two full washrooms. The lan<br>basement suite (all permits avail<br>s filled with raspberries, strawber | amenities including schools, fitness<br>restaurants. This is the perfect hom<br>adventures. Flooring in the lobby of<br>he house with natural light and add<br>roof, gutters, garage door installed<br>arks two cars very comfortably and<br>den, half washroom, and laundry of<br>ge master bedroom and the nook a<br>able on request) provides an additi | In a walkout basement offers stunning views<br>as centers, major shopping centers including<br>the for your family to have an active, healthy<br>in the main floor and kitchen has also been<br>is to the home's modern charm. Enjoy year-<br>d in September 2024, newer furnace, two<br>three cars can be parked on the driveway.<br>In the main floor with access to a huge deck<br>are an excellent place to relax and enjoy<br>onal bedroom and full bathroom, ideal for<br>n't miss the chance to own this exceptional<br>offer! |