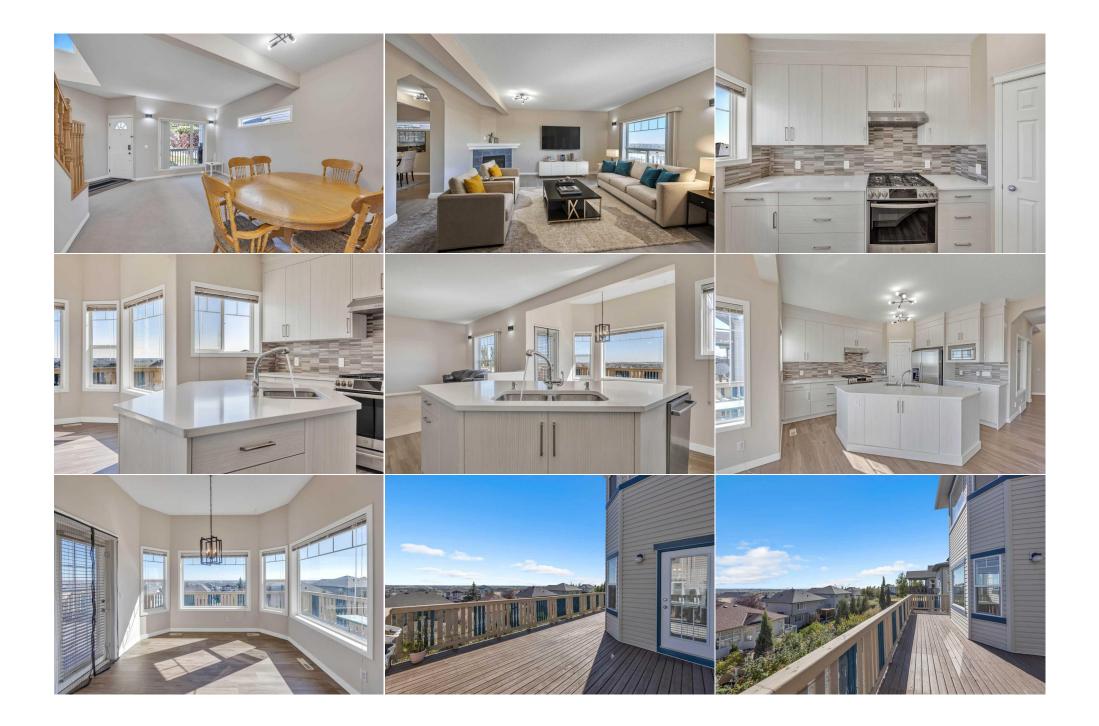

| 4pc Bathroom                                    | Basement<br>Main                                                                                                                                                                                                                                                                                             | 10`6" x 5`0"<br>4`6" x 4`8"                                                                                                                                                                                                                                                                             | Bedroom                                                                                                                                                                                                                                                                                                                                                                                 | Basement                                                                                                                                                                                                                                                                                                                                                   | 11`4" x 14`1"                                                                                                                                                                                                                                                                                                                                                                                                                                                                                                                         |
|-------------------------------------------------|--------------------------------------------------------------------------------------------------------------------------------------------------------------------------------------------------------------------------------------------------------------------------------------------------------------|---------------------------------------------------------------------------------------------------------------------------------------------------------------------------------------------------------------------------------------------------------------------------------------------------------|-----------------------------------------------------------------------------------------------------------------------------------------------------------------------------------------------------------------------------------------------------------------------------------------------------------------------------------------------------------------------------------------|------------------------------------------------------------------------------------------------------------------------------------------------------------------------------------------------------------------------------------------------------------------------------------------------------------------------------------------------------------|---------------------------------------------------------------------------------------------------------------------------------------------------------------------------------------------------------------------------------------------------------------------------------------------------------------------------------------------------------------------------------------------------------------------------------------------------------------------------------------------------------------------------------------|
| 2pc Bathroom                                    | Main                                                                                                                                                                                                                                                                                                         | 40 X 40                                                                                                                                                                                                                                                                                                 | Legal/Tax/Financial                                                                                                                                                                                                                                                                                                                                                                     |                                                                                                                                                                                                                                                                                                                                                            |                                                                                                                                                                                                                                                                                                                                                                                                                                                                                                                                       |
| Title:<br>Fee Simple                            |                                                                                                                                                                                                                                                                                                              | Zoning:<br><b>R-1</b>                                                                                                                                                                                                                                                                                   |                                                                                                                                                                                                                                                                                                                                                                                         |                                                                                                                                                                                                                                                                                                                                                            |                                                                                                                                                                                                                                                                                                                                                                                                                                                                                                                                       |
| Legal Desc:                                     | 0113471                                                                                                                                                                                                                                                                                                      |                                                                                                                                                                                                                                                                                                         | Remarks                                                                                                                                                                                                                                                                                                                                                                                 |                                                                                                                                                                                                                                                                                                                                                            |                                                                                                                                                                                                                                                                                                                                                                                                                                                                                                                                       |
| Pub Rmks:<br>Inclusions:<br>Property Listed By: | and unparalleled convenie<br>grocery, hardware, vehicle<br>lifestyle. Step inside to dis<br>updated with kitchen remo<br>round comfort with the cer<br>water heaters, water softe<br>This spacious layout featur<br>with stunning views. Secon<br>spectacular views. A fully f<br>guests or extended family. | nce, being just minutes we<br>e maintenance, library, ska<br>scover a beautifully remod<br>odeling. The open-to-abov<br>ntral air conditioning and<br>ener, and central vacuum.<br>res a family room, living ro<br>nd floor has four bedroom<br>finished ILLEGAL walk-out<br>. Large backyard garden is | alking distance from all essential<br>ating, transit entertainment, and<br>leled kitchen perfect for culinary<br>e with 9-foot ceiling design fills th<br>heating system. It also has a new<br>The oversized attached garage p<br>oom, dining area, versatile office/<br>is and two full washrooms. The lan<br>basement suite (all permits avail<br>s filled with raspberries, strawber | amenities including schools, fitness<br>restaurants. This is the perfect hom<br>adventures. Flooring in the lobby of<br>he house with natural light and add<br>roof, gutters, garage door installed<br>arks two cars very comfortably and<br>den, half washroom, and laundry of<br>ge master bedroom and the nook a<br>able on request) provides an additi | In a walkout basement offers stunning views<br>as centers, major shopping centers including<br>the for your family to have an active, healthy<br>in the main floor and kitchen has also been<br>is to the home's modern charm. Enjoy year-<br>d in September 2024, newer furnace, two<br>three cars can be parked on the driveway.<br>In the main floor with access to a huge deck<br>are an excellent place to relax and enjoy<br>onal bedroom and full bathroom, ideal for<br>n't miss the chance to own this exceptional<br>offer! |