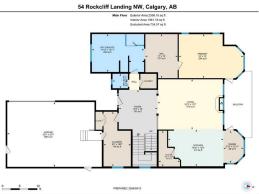

| Den                             | Upper                                                                                                                                                                                                                                                                                                                                                                                                                                                                                                                                                                                                                                                                                                                                                                                                                                                                                                                                                                                                                                                                                                                                                                                                                                                                                                                                                                                                                                                                                                                                                                                                                                                                                                                                                                                                                                                                                                                                                                                                                                                                                                                         | 14`6" x 11`7" | Bonus Room  | Upper | 22`0" x 19`10" |  |  |  |  |
|---------------------------------|-------------------------------------------------------------------------------------------------------------------------------------------------------------------------------------------------------------------------------------------------------------------------------------------------------------------------------------------------------------------------------------------------------------------------------------------------------------------------------------------------------------------------------------------------------------------------------------------------------------------------------------------------------------------------------------------------------------------------------------------------------------------------------------------------------------------------------------------------------------------------------------------------------------------------------------------------------------------------------------------------------------------------------------------------------------------------------------------------------------------------------------------------------------------------------------------------------------------------------------------------------------------------------------------------------------------------------------------------------------------------------------------------------------------------------------------------------------------------------------------------------------------------------------------------------------------------------------------------------------------------------------------------------------------------------------------------------------------------------------------------------------------------------------------------------------------------------------------------------------------------------------------------------------------------------------------------------------------------------------------------------------------------------------------------------------------------------------------------------------------------------|---------------|-------------|-------|----------------|--|--|--|--|
| 4pc Bathroom                    | Lower                                                                                                                                                                                                                                                                                                                                                                                                                                                                                                                                                                                                                                                                                                                                                                                                                                                                                                                                                                                                                                                                                                                                                                                                                                                                                                                                                                                                                                                                                                                                                                                                                                                                                                                                                                                                                                                                                                                                                                                                                                                                                                                         | 12`0" x 9`11" | Kitchenette | Lower | 10`8" x 5`2"   |  |  |  |  |
| Bedroom                         | Lower                                                                                                                                                                                                                                                                                                                                                                                                                                                                                                                                                                                                                                                                                                                                                                                                                                                                                                                                                                                                                                                                                                                                                                                                                                                                                                                                                                                                                                                                                                                                                                                                                                                                                                                                                                                                                                                                                                                                                                                                                                                                                                                         | 14`4" x 16`6" | Bedroom     | Lower | 12`0" x 18`10" |  |  |  |  |
| Bedroom                         | Lower                                                                                                                                                                                                                                                                                                                                                                                                                                                                                                                                                                                                                                                                                                                                                                                                                                                                                                                                                                                                                                                                                                                                                                                                                                                                                                                                                                                                                                                                                                                                                                                                                                                                                                                                                                                                                                                                                                                                                                                                                                                                                                                         | 17`7" x 11`6" | Family Room | Lower | 14`4" x 10`11" |  |  |  |  |
| Exercise Room                   | Lower                                                                                                                                                                                                                                                                                                                                                                                                                                                                                                                                                                                                                                                                                                                                                                                                                                                                                                                                                                                                                                                                                                                                                                                                                                                                                                                                                                                                                                                                                                                                                                                                                                                                                                                                                                                                                                                                                                                                                                                                                                                                                                                         | 21`5" x 12`4" | Game Room   | Lower | 17`0" x 22`1"  |  |  |  |  |
| Storage                         | Lower                                                                                                                                                                                                                                                                                                                                                                                                                                                                                                                                                                                                                                                                                                                                                                                                                                                                                                                                                                                                                                                                                                                                                                                                                                                                                                                                                                                                                                                                                                                                                                                                                                                                                                                                                                                                                                                                                                                                                                                                                                                                                                                         | 5`2" x 21`5"  | Media Room  | Lower | 11`10" x 19`3" |  |  |  |  |
| Furnace/Utility Room            | Lower                                                                                                                                                                                                                                                                                                                                                                                                                                                                                                                                                                                                                                                                                                                                                                                                                                                                                                                                                                                                                                                                                                                                                                                                                                                                                                                                                                                                                                                                                                                                                                                                                                                                                                                                                                                                                                                                                                                                                                                                                                                                                                                         | 8`3" x 12`6"  |             |       |                |  |  |  |  |
| Legal/Tax/Financial             |                                                                                                                                                                                                                                                                                                                                                                                                                                                                                                                                                                                                                                                                                                                                                                                                                                                                                                                                                                                                                                                                                                                                                                                                                                                                                                                                                                                                                                                                                                                                                                                                                                                                                                                                                                                                                                                                                                                                                                                                                                                                                                                               |               |             |       |                |  |  |  |  |
| Title:                          |                                                                                                                                                                                                                                                                                                                                                                                                                                                                                                                                                                                                                                                                                                                                                                                                                                                                                                                                                                                                                                                                                                                                                                                                                                                                                                                                                                                                                                                                                                                                                                                                                                                                                                                                                                                                                                                                                                                                                                                                                                                                                                                               | Zoning:       |             |       |                |  |  |  |  |
| Fee Simple                      |                                                                                                                                                                                                                                                                                                                                                                                                                                                                                                                                                                                                                                                                                                                                                                                                                                                                                                                                                                                                                                                                                                                                                                                                                                                                                                                                                                                                                                                                                                                                                                                                                                                                                                                                                                                                                                                                                                                                                                                                                                                                                                                               | R-C1          |             |       |                |  |  |  |  |
| Legal Desc:                     | 0413124                                                                                                                                                                                                                                                                                                                                                                                                                                                                                                                                                                                                                                                                                                                                                                                                                                                                                                                                                                                                                                                                                                                                                                                                                                                                                                                                                                                                                                                                                                                                                                                                                                                                                                                                                                                                                                                                                                                                                                                                                                                                                                                       |               |             |       |                |  |  |  |  |
| -                               |                                                                                                                                                                                                                                                                                                                                                                                                                                                                                                                                                                                                                                                                                                                                                                                                                                                                                                                                                                                                                                                                                                                                                                                                                                                                                                                                                                                                                                                                                                                                                                                                                                                                                                                                                                                                                                                                                                                                                                                                                                                                                                                               |               | Remarks     |       |                |  |  |  |  |
| Inclusions: Property Listed By: | inside, you will observe the sophisticated interior, beginning in the elegant foyer with custom copper-inlaid coffered ceiling. The living room showcases Brazilian cherry hardwood flooring, a soaring cathedral ceiling, floor-to-ceiling windows to capture the exquisite scenery, as well as a grand gas fireplace and waterfall feature. The chef's kitchen is equipped with granite countertops, top-of-the-line appliances, and a walk-in pantry with built-in shelving and a full-size stand-up freezer for additional kitchen storage. The spacious dining area opens to the large balcony (with gas BBQ hookup), with another perfect vantage point to enjoy the breathtaking landscape. The expansive main floor primary bedroom is the ultimate retreat, with a sitting area and direct balcony access to more sensational views. A spa-inspired ensuite (equipped with a soaker tub, glass block walk-in shower, dual vanities, and heated flooring), and sizeable walk-through closet complete the expansive primary bedroom. Additional main floor amenities include a powder room, laundry/mudroom (with cabinetry, bench seat, and sink) and direct access to the oversized triple attached heated garage (with 220V wiring, sink, and storage). The upper-level loft features a bonus room and den (which could easily be converted into another bedroom), and exhibits more magnificent sights. The fully finished walkout basement is designed for entertaining, with a large recreation/billiards room (equipped with a pool table), a wet bar with fridge and dishwasher, a gym/exercise room, and a theatre room with a Cinema-style seating. The lower level also includes three additional bedrooms and a full bathroom with glass enclosed walk-in shower. Step into nature, in the serene and private backyard, with meticulous landscaping and an inviting pergola/seating area! Other notable features here include: central air conditioning (2023), in-floor heating throughout the basement, garage, and primary ensuite (with a new boiler installed in 2024), water softener system (2023), |               |             |       |                |  |  |  |  |