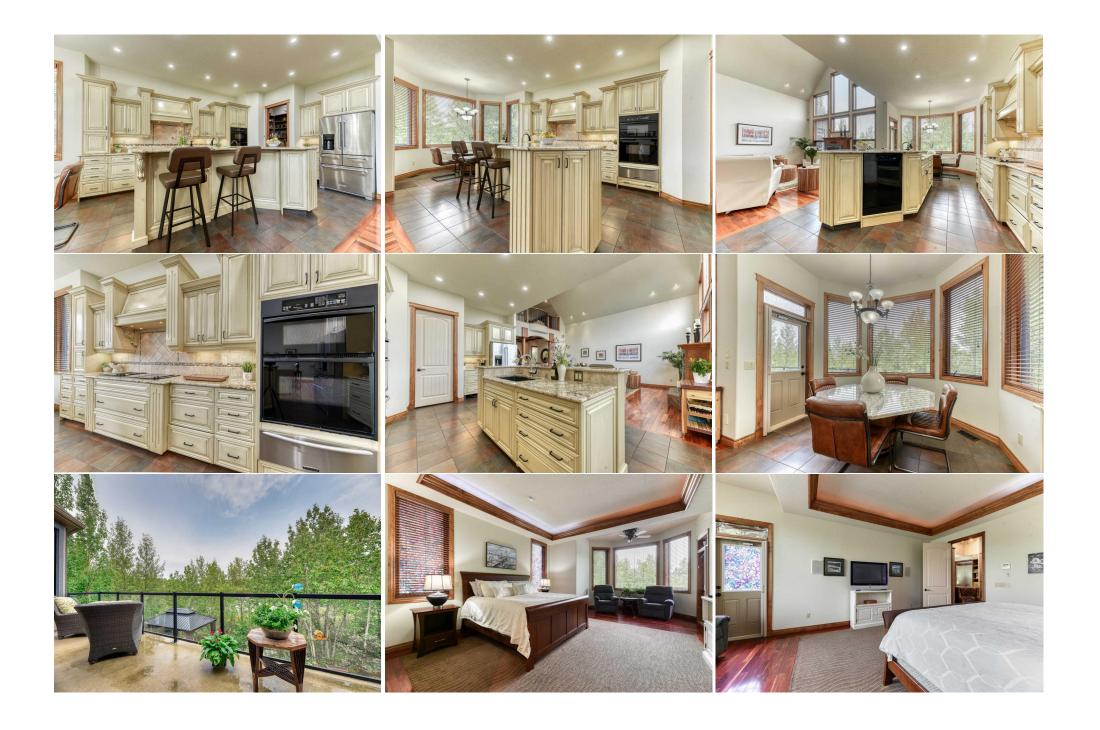

| Den                             | Upper                                                                                                                                                                                                                                                                                                                                                                                                                                                                                                                                                                                                                                                                                                                                                                                                                                                                                                                                                                                                                                                                                                                                                                                                                                                                                                                                                                                                                                                                                                                                                                                                                                                                                                                                                                                                                                                                                                                                                                                                                                                                                                                         | 14`6" x 11`7" | Bonus Room  | Upper | 22`0" x 19`10" |  |  |  |  |
|---------------------------------|-------------------------------------------------------------------------------------------------------------------------------------------------------------------------------------------------------------------------------------------------------------------------------------------------------------------------------------------------------------------------------------------------------------------------------------------------------------------------------------------------------------------------------------------------------------------------------------------------------------------------------------------------------------------------------------------------------------------------------------------------------------------------------------------------------------------------------------------------------------------------------------------------------------------------------------------------------------------------------------------------------------------------------------------------------------------------------------------------------------------------------------------------------------------------------------------------------------------------------------------------------------------------------------------------------------------------------------------------------------------------------------------------------------------------------------------------------------------------------------------------------------------------------------------------------------------------------------------------------------------------------------------------------------------------------------------------------------------------------------------------------------------------------------------------------------------------------------------------------------------------------------------------------------------------------------------------------------------------------------------------------------------------------------------------------------------------------------------------------------------------------|---------------|-------------|-------|----------------|--|--|--|--|
| 4pc Bathroom                    | Lower                                                                                                                                                                                                                                                                                                                                                                                                                                                                                                                                                                                                                                                                                                                                                                                                                                                                                                                                                                                                                                                                                                                                                                                                                                                                                                                                                                                                                                                                                                                                                                                                                                                                                                                                                                                                                                                                                                                                                                                                                                                                                                                         | 12`0" x 9`11" | Kitchenette | Lower | 10`8" x 5`2"   |  |  |  |  |
| Bedroom                         | Lower                                                                                                                                                                                                                                                                                                                                                                                                                                                                                                                                                                                                                                                                                                                                                                                                                                                                                                                                                                                                                                                                                                                                                                                                                                                                                                                                                                                                                                                                                                                                                                                                                                                                                                                                                                                                                                                                                                                                                                                                                                                                                                                         | 14`4" x 16`6" | Bedroom     | Lower | 12`0" x 18`10" |  |  |  |  |
| Bedroom                         | Lower                                                                                                                                                                                                                                                                                                                                                                                                                                                                                                                                                                                                                                                                                                                                                                                                                                                                                                                                                                                                                                                                                                                                                                                                                                                                                                                                                                                                                                                                                                                                                                                                                                                                                                                                                                                                                                                                                                                                                                                                                                                                                                                         | 17`7" x 11`6" | Family Room | Lower | 14`4" x 10`11" |  |  |  |  |
| Exercise Room                   | Lower                                                                                                                                                                                                                                                                                                                                                                                                                                                                                                                                                                                                                                                                                                                                                                                                                                                                                                                                                                                                                                                                                                                                                                                                                                                                                                                                                                                                                                                                                                                                                                                                                                                                                                                                                                                                                                                                                                                                                                                                                                                                                                                         | 21`5" x 12`4" | Game Room   | Lower | 17`0" x 22`1"  |  |  |  |  |
| Storage                         | Lower                                                                                                                                                                                                                                                                                                                                                                                                                                                                                                                                                                                                                                                                                                                                                                                                                                                                                                                                                                                                                                                                                                                                                                                                                                                                                                                                                                                                                                                                                                                                                                                                                                                                                                                                                                                                                                                                                                                                                                                                                                                                                                                         | 5`2" x 21`5"  | Media Room  | Lower | 11`10" x 19`3" |  |  |  |  |
| Furnace/Utility Room            | Lower                                                                                                                                                                                                                                                                                                                                                                                                                                                                                                                                                                                                                                                                                                                                                                                                                                                                                                                                                                                                                                                                                                                                                                                                                                                                                                                                                                                                                                                                                                                                                                                                                                                                                                                                                                                                                                                                                                                                                                                                                                                                                                                         | 8`3" x 12`6"  |             |       |                |  |  |  |  |
| Legal/Tax/Financial             |                                                                                                                                                                                                                                                                                                                                                                                                                                                                                                                                                                                                                                                                                                                                                                                                                                                                                                                                                                                                                                                                                                                                                                                                                                                                                                                                                                                                                                                                                                                                                                                                                                                                                                                                                                                                                                                                                                                                                                                                                                                                                                                               |               |             |       |                |  |  |  |  |
| Title:                          |                                                                                                                                                                                                                                                                                                                                                                                                                                                                                                                                                                                                                                                                                                                                                                                                                                                                                                                                                                                                                                                                                                                                                                                                                                                                                                                                                                                                                                                                                                                                                                                                                                                                                                                                                                                                                                                                                                                                                                                                                                                                                                                               | Zoning:       |             |       |                |  |  |  |  |
| Fee Simple                      |                                                                                                                                                                                                                                                                                                                                                                                                                                                                                                                                                                                                                                                                                                                                                                                                                                                                                                                                                                                                                                                                                                                                                                                                                                                                                                                                                                                                                                                                                                                                                                                                                                                                                                                                                                                                                                                                                                                                                                                                                                                                                                                               | R-C1          |             |       |                |  |  |  |  |
| Legal Desc:                     | 0413124                                                                                                                                                                                                                                                                                                                                                                                                                                                                                                                                                                                                                                                                                                                                                                                                                                                                                                                                                                                                                                                                                                                                                                                                                                                                                                                                                                                                                                                                                                                                                                                                                                                                                                                                                                                                                                                                                                                                                                                                                                                                                                                       |               |             |       |                |  |  |  |  |
| -                               |                                                                                                                                                                                                                                                                                                                                                                                                                                                                                                                                                                                                                                                                                                                                                                                                                                                                                                                                                                                                                                                                                                                                                                                                                                                                                                                                                                                                                                                                                                                                                                                                                                                                                                                                                                                                                                                                                                                                                                                                                                                                                                                               |               | Remarks     |       |                |  |  |  |  |
| Inclusions: Property Listed By: | inside, you will observe the sophisticated interior, beginning in the elegant foyer with custom copper-inlaid coffered ceiling. The living room showcases Brazilian cherry hardwood flooring, a soaring cathedral ceiling, floor-to-ceiling windows to capture the exquisite scenery, as well as a grand gas fireplace and waterfall feature. The chef's kitchen is equipped with granite countertops, top-of-the-line appliances, and a walk-in pantry with built-in shelving and a full-size stand-up freezer for additional kitchen storage. The spacious dining area opens to the large balcony (with gas BBQ hookup), with another perfect vantage point to enjoy the breathtaking landscape. The expansive main floor primary bedroom is the ultimate retreat, with a sitting area and direct balcony access to more sensational views. A spa-inspired ensuite (equipped with a soaker tub, glass block walk-in shower, dual vanities, and heated flooring), and sizeable walk-through closet complete the expansive primary bedroom. Additional main floor amenities include a powder room, laundry/mudroom (with cabinetry, bench seat, and sink) and direct access to the oversized triple attached heated garage (with 220V wiring, sink, and storage). The upper-level loft features a bonus room and den (which could easily be converted into another bedroom), and exhibits more magnificent sights. The fully finished walkout basement is designed for entertaining, with a large recreation/billiards room (equipped with a pool table), a wet bar with fridge and dishwasher, a gym/exercise room, and a theatre room with a Cinema-style seating. The lower level also includes three additional bedrooms and a full bathroom with glass enclosed walk-in shower. Step into nature, in the serene and private backyard, with meticulous landscaping and an inviting pergola/seating area! Other notable features here include: central air conditioning (2023), in-floor heating throughout the basement, garage, and primary ensuite (with a new boiler installed in 2024), water softener system (2023), |               |             |       |                |  |  |  |  |