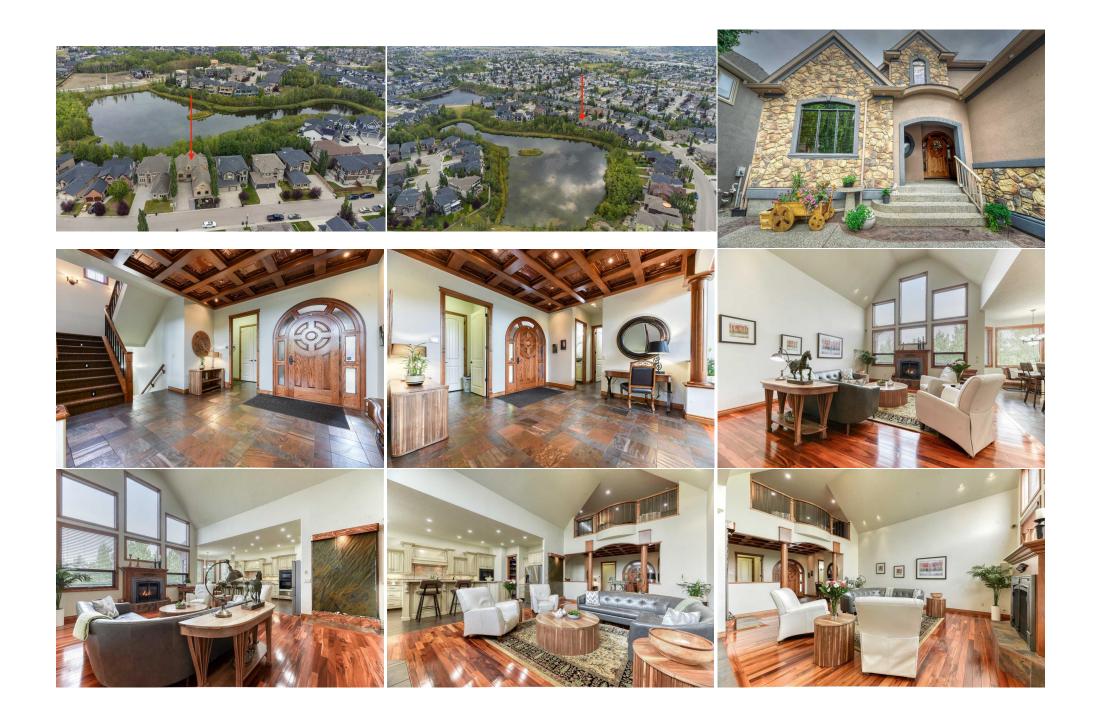

| Den                             | Upper                                                                                                                                                                                                                                                                                                                                                                                                                                                                                                                                                                                                                                                                                                                                                                                                                                                                                                                                                                                                                                                                                                                                                                                                                                                                                                                                                                                                                                                                                                                                                                                                                                                                                                                                                                                                                                                                                                                                                                                                                                                                                                                         | 14`6" x 11`7" | Bonus Room  | Upper | 22`0" x 19`10" |  |  |  |  |
|---------------------------------|-------------------------------------------------------------------------------------------------------------------------------------------------------------------------------------------------------------------------------------------------------------------------------------------------------------------------------------------------------------------------------------------------------------------------------------------------------------------------------------------------------------------------------------------------------------------------------------------------------------------------------------------------------------------------------------------------------------------------------------------------------------------------------------------------------------------------------------------------------------------------------------------------------------------------------------------------------------------------------------------------------------------------------------------------------------------------------------------------------------------------------------------------------------------------------------------------------------------------------------------------------------------------------------------------------------------------------------------------------------------------------------------------------------------------------------------------------------------------------------------------------------------------------------------------------------------------------------------------------------------------------------------------------------------------------------------------------------------------------------------------------------------------------------------------------------------------------------------------------------------------------------------------------------------------------------------------------------------------------------------------------------------------------------------------------------------------------------------------------------------------------|---------------|-------------|-------|----------------|--|--|--|--|
| 4pc Bathroom                    | Lower                                                                                                                                                                                                                                                                                                                                                                                                                                                                                                                                                                                                                                                                                                                                                                                                                                                                                                                                                                                                                                                                                                                                                                                                                                                                                                                                                                                                                                                                                                                                                                                                                                                                                                                                                                                                                                                                                                                                                                                                                                                                                                                         | 12`0" x 9`11" | Kitchenette | Lower | 10`8" x 5`2"   |  |  |  |  |
| Bedroom                         | Lower                                                                                                                                                                                                                                                                                                                                                                                                                                                                                                                                                                                                                                                                                                                                                                                                                                                                                                                                                                                                                                                                                                                                                                                                                                                                                                                                                                                                                                                                                                                                                                                                                                                                                                                                                                                                                                                                                                                                                                                                                                                                                                                         | 14`4" x 16`6" | Bedroom     | Lower | 12`0" x 18`10" |  |  |  |  |
| Bedroom                         | Lower                                                                                                                                                                                                                                                                                                                                                                                                                                                                                                                                                                                                                                                                                                                                                                                                                                                                                                                                                                                                                                                                                                                                                                                                                                                                                                                                                                                                                                                                                                                                                                                                                                                                                                                                                                                                                                                                                                                                                                                                                                                                                                                         | 17`7" x 11`6" | Family Room | Lower | 14`4" x 10`11" |  |  |  |  |
| Exercise Room                   | Lower                                                                                                                                                                                                                                                                                                                                                                                                                                                                                                                                                                                                                                                                                                                                                                                                                                                                                                                                                                                                                                                                                                                                                                                                                                                                                                                                                                                                                                                                                                                                                                                                                                                                                                                                                                                                                                                                                                                                                                                                                                                                                                                         | 21`5" x 12`4" | Game Room   | Lower | 17`0" x 22`1"  |  |  |  |  |
| Storage                         | Lower                                                                                                                                                                                                                                                                                                                                                                                                                                                                                                                                                                                                                                                                                                                                                                                                                                                                                                                                                                                                                                                                                                                                                                                                                                                                                                                                                                                                                                                                                                                                                                                                                                                                                                                                                                                                                                                                                                                                                                                                                                                                                                                         | 5`2" x 21`5"  | Media Room  | Lower | 11`10" x 19`3" |  |  |  |  |
| Furnace/Utility Room            | Lower                                                                                                                                                                                                                                                                                                                                                                                                                                                                                                                                                                                                                                                                                                                                                                                                                                                                                                                                                                                                                                                                                                                                                                                                                                                                                                                                                                                                                                                                                                                                                                                                                                                                                                                                                                                                                                                                                                                                                                                                                                                                                                                         | 8`3" x 12`6"  |             |       |                |  |  |  |  |
| Legal/Tax/Financial             |                                                                                                                                                                                                                                                                                                                                                                                                                                                                                                                                                                                                                                                                                                                                                                                                                                                                                                                                                                                                                                                                                                                                                                                                                                                                                                                                                                                                                                                                                                                                                                                                                                                                                                                                                                                                                                                                                                                                                                                                                                                                                                                               |               |             |       |                |  |  |  |  |
| Title:                          |                                                                                                                                                                                                                                                                                                                                                                                                                                                                                                                                                                                                                                                                                                                                                                                                                                                                                                                                                                                                                                                                                                                                                                                                                                                                                                                                                                                                                                                                                                                                                                                                                                                                                                                                                                                                                                                                                                                                                                                                                                                                                                                               | Zoning:       |             |       |                |  |  |  |  |
| Fee Simple                      |                                                                                                                                                                                                                                                                                                                                                                                                                                                                                                                                                                                                                                                                                                                                                                                                                                                                                                                                                                                                                                                                                                                                                                                                                                                                                                                                                                                                                                                                                                                                                                                                                                                                                                                                                                                                                                                                                                                                                                                                                                                                                                                               | R-C1          |             |       |                |  |  |  |  |
| Legal Desc:                     | 0413124                                                                                                                                                                                                                                                                                                                                                                                                                                                                                                                                                                                                                                                                                                                                                                                                                                                                                                                                                                                                                                                                                                                                                                                                                                                                                                                                                                                                                                                                                                                                                                                                                                                                                                                                                                                                                                                                                                                                                                                                                                                                                                                       |               |             |       |                |  |  |  |  |
| -                               |                                                                                                                                                                                                                                                                                                                                                                                                                                                                                                                                                                                                                                                                                                                                                                                                                                                                                                                                                                                                                                                                                                                                                                                                                                                                                                                                                                                                                                                                                                                                                                                                                                                                                                                                                                                                                                                                                                                                                                                                                                                                                                                               |               | Remarks     |       |                |  |  |  |  |
| Inclusions: Property Listed By: | inside, you will observe the sophisticated interior, beginning in the elegant foyer with custom copper-inlaid coffered ceiling. The living room showcases Brazilian cherry hardwood flooring, a soaring cathedral ceiling, floor-to-ceiling windows to capture the exquisite scenery, as well as a grand gas fireplace and waterfall feature. The chef's kitchen is equipped with granite countertops, top-of-the-line appliances, and a walk-in pantry with built-in shelving and a full-size stand-up freezer for additional kitchen storage. The spacious dining area opens to the large balcony (with gas BBQ hookup), with another perfect vantage point to enjoy the breathtaking landscape. The expansive main floor primary bedroom is the ultimate retreat, with a sitting area and direct balcony access to more sensational views. A spa-inspired ensuite (equipped with a soaker tub, glass block walk-in shower, dual vanities, and heated flooring), and sizeable walk-through closet complete the expansive primary bedroom. Additional main floor amenities include a powder room, laundry/mudroom (with cabinetry, bench seat, and sink) and direct access to the oversized triple attached heated garage (with 220V wiring, sink, and storage). The upper-level loft features a bonus room and den (which could easily be converted into another bedroom), and exhibits more magnificent sights. The fully finished walkout basement is designed for entertaining, with a large recreation/billiards room (equipped with a pool table), a wet bar with fridge and dishwasher, a gym/exercise room, and a theatre room with a Cinema-style seating. The lower level also includes three additional bedrooms and a full bathroom with glass enclosed walk-in shower. Step into nature, in the serene and private backyard, with meticulous landscaping and an inviting pergola/seating area! Other notable features here include: central air conditioning (2023), in-floor heating throughout the basement, garage, and primary ensuite (with a new boiler installed in 2024), water softener system (2023), |               |             |       |                |  |  |  |  |