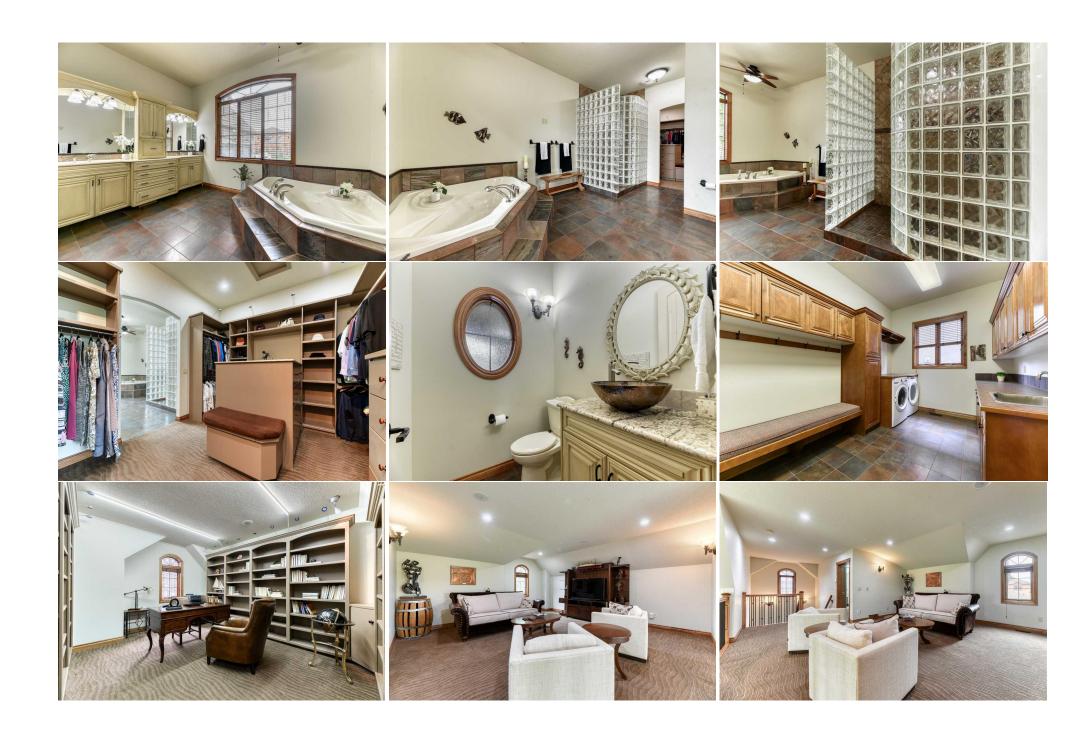

| Den                             | Upper                                                                                                                                                                                                                                                                                                                                                                                                                                                                                                                                                                                                                                                                                                                                                                                                                                                                                                                                                                                                                                                                                                                                                                                                                                                                                                                                                                                                                                                                                                                                                                                                                                                                                                                                                                                                                                                                                                                                                                                                                                                                                                                         | 14`6" x 11`7" | Bonus Room  | Upper | 22`0" x 19`10" |  |  |  |  |
|---------------------------------|-------------------------------------------------------------------------------------------------------------------------------------------------------------------------------------------------------------------------------------------------------------------------------------------------------------------------------------------------------------------------------------------------------------------------------------------------------------------------------------------------------------------------------------------------------------------------------------------------------------------------------------------------------------------------------------------------------------------------------------------------------------------------------------------------------------------------------------------------------------------------------------------------------------------------------------------------------------------------------------------------------------------------------------------------------------------------------------------------------------------------------------------------------------------------------------------------------------------------------------------------------------------------------------------------------------------------------------------------------------------------------------------------------------------------------------------------------------------------------------------------------------------------------------------------------------------------------------------------------------------------------------------------------------------------------------------------------------------------------------------------------------------------------------------------------------------------------------------------------------------------------------------------------------------------------------------------------------------------------------------------------------------------------------------------------------------------------------------------------------------------------|---------------|-------------|-------|----------------|--|--|--|--|
| 4pc Bathroom                    | Lower                                                                                                                                                                                                                                                                                                                                                                                                                                                                                                                                                                                                                                                                                                                                                                                                                                                                                                                                                                                                                                                                                                                                                                                                                                                                                                                                                                                                                                                                                                                                                                                                                                                                                                                                                                                                                                                                                                                                                                                                                                                                                                                         | 12`0" x 9`11" | Kitchenette | Lower | 10`8" x 5`2"   |  |  |  |  |
| Bedroom                         | Lower                                                                                                                                                                                                                                                                                                                                                                                                                                                                                                                                                                                                                                                                                                                                                                                                                                                                                                                                                                                                                                                                                                                                                                                                                                                                                                                                                                                                                                                                                                                                                                                                                                                                                                                                                                                                                                                                                                                                                                                                                                                                                                                         | 14`4" x 16`6" | Bedroom     | Lower | 12`0" x 18`10" |  |  |  |  |
| Bedroom                         | Lower                                                                                                                                                                                                                                                                                                                                                                                                                                                                                                                                                                                                                                                                                                                                                                                                                                                                                                                                                                                                                                                                                                                                                                                                                                                                                                                                                                                                                                                                                                                                                                                                                                                                                                                                                                                                                                                                                                                                                                                                                                                                                                                         | 17`7" x 11`6" | Family Room | Lower | 14`4" x 10`11" |  |  |  |  |
| Exercise Room                   | Lower                                                                                                                                                                                                                                                                                                                                                                                                                                                                                                                                                                                                                                                                                                                                                                                                                                                                                                                                                                                                                                                                                                                                                                                                                                                                                                                                                                                                                                                                                                                                                                                                                                                                                                                                                                                                                                                                                                                                                                                                                                                                                                                         | 21`5" x 12`4" | Game Room   | Lower | 17`0" x 22`1"  |  |  |  |  |
| Storage                         | Lower                                                                                                                                                                                                                                                                                                                                                                                                                                                                                                                                                                                                                                                                                                                                                                                                                                                                                                                                                                                                                                                                                                                                                                                                                                                                                                                                                                                                                                                                                                                                                                                                                                                                                                                                                                                                                                                                                                                                                                                                                                                                                                                         | 5`2" x 21`5"  | Media Room  | Lower | 11`10" x 19`3" |  |  |  |  |
| Furnace/Utility Room            | Lower                                                                                                                                                                                                                                                                                                                                                                                                                                                                                                                                                                                                                                                                                                                                                                                                                                                                                                                                                                                                                                                                                                                                                                                                                                                                                                                                                                                                                                                                                                                                                                                                                                                                                                                                                                                                                                                                                                                                                                                                                                                                                                                         | 8`3" x 12`6"  |             |       |                |  |  |  |  |
| Legal/Tax/Financial             |                                                                                                                                                                                                                                                                                                                                                                                                                                                                                                                                                                                                                                                                                                                                                                                                                                                                                                                                                                                                                                                                                                                                                                                                                                                                                                                                                                                                                                                                                                                                                                                                                                                                                                                                                                                                                                                                                                                                                                                                                                                                                                                               |               |             |       |                |  |  |  |  |
| Title:                          |                                                                                                                                                                                                                                                                                                                                                                                                                                                                                                                                                                                                                                                                                                                                                                                                                                                                                                                                                                                                                                                                                                                                                                                                                                                                                                                                                                                                                                                                                                                                                                                                                                                                                                                                                                                                                                                                                                                                                                                                                                                                                                                               | Zoning:       |             |       |                |  |  |  |  |
| Fee Simple                      |                                                                                                                                                                                                                                                                                                                                                                                                                                                                                                                                                                                                                                                                                                                                                                                                                                                                                                                                                                                                                                                                                                                                                                                                                                                                                                                                                                                                                                                                                                                                                                                                                                                                                                                                                                                                                                                                                                                                                                                                                                                                                                                               | R-C1          |             |       |                |  |  |  |  |
| Legal Desc:                     | 0413124                                                                                                                                                                                                                                                                                                                                                                                                                                                                                                                                                                                                                                                                                                                                                                                                                                                                                                                                                                                                                                                                                                                                                                                                                                                                                                                                                                                                                                                                                                                                                                                                                                                                                                                                                                                                                                                                                                                                                                                                                                                                                                                       |               |             |       |                |  |  |  |  |
| -                               |                                                                                                                                                                                                                                                                                                                                                                                                                                                                                                                                                                                                                                                                                                                                                                                                                                                                                                                                                                                                                                                                                                                                                                                                                                                                                                                                                                                                                                                                                                                                                                                                                                                                                                                                                                                                                                                                                                                                                                                                                                                                                                                               |               | Remarks     |       |                |  |  |  |  |
| Inclusions: Property Listed By: | inside, you will observe the sophisticated interior, beginning in the elegant foyer with custom copper-inlaid coffered ceiling. The living room showcases Brazilian cherry hardwood flooring, a soaring cathedral ceiling, floor-to-ceiling windows to capture the exquisite scenery, as well as a grand gas fireplace and waterfall feature. The chef's kitchen is equipped with granite countertops, top-of-the-line appliances, and a walk-in pantry with built-in shelving and a full-size stand-up freezer for additional kitchen storage. The spacious dining area opens to the large balcony (with gas BBQ hookup), with another perfect vantage point to enjoy the breathtaking landscape. The expansive main floor primary bedroom is the ultimate retreat, with a sitting area and direct balcony access to more sensational views. A spa-inspired ensuite (equipped with a soaker tub, glass block walk-in shower, dual vanities, and heated flooring), and sizeable walk-through closet complete the expansive primary bedroom. Additional main floor amenities include a powder room, laundry/mudroom (with cabinetry, bench seat, and sink) and direct access to the oversized triple attached heated garage (with 220V wiring, sink, and storage). The upper-level loft features a bonus room and den (which could easily be converted into another bedroom), and exhibits more magnificent sights. The fully finished walkout basement is designed for entertaining, with a large recreation/billiards room (equipped with a pool table), a wet bar with fridge and dishwasher, a gym/exercise room, and a theatre room with a Cinema-style seating. The lower level also includes three additional bedrooms and a full bathroom with glass enclosed walk-in shower. Step into nature, in the serene and private backyard, with meticulous landscaping and an inviting pergola/seating area! Other notable features here include: central air conditioning (2023), in-floor heating throughout the basement, garage, and primary ensuite (with a new boiler installed in 2024), water softener system (2023), |               |             |       |                |  |  |  |  |