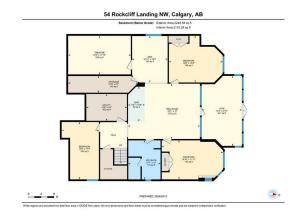

Entrance, Soaking Tub, Stone Counters, Storage, Vaulted Ceiling(s), Walk-In Closet(s), Wet Bar

Utilities:

Int Feat:

Room Information

| <u>Room</u>       | <u>Level</u> | <u>Dimensions</u> | <u>Room</u>      | Level | <u>Dimensions</u> |
|-------------------|--------------|-------------------|------------------|-------|-------------------|
| 2pc Bathroom      | Main         | 4`11" x 5`3"      | 5pc Ensuite bath | Main  | 12`11" x 17`10"   |
| Dining Room       | Main         | 10`11" x 6`10"    | Foyer            | Main  | 16`0" x 13`3"     |
| Kitchen           | Main         | 12`6" x 18`10"    | Laundry          | Main  | 18`8" x 9`4"      |
| Living Room       | Main         | 17`1" x 22`3"     | Pantry           | Main  | 12`2" x 7`4"      |
| Bedroom - Primary | Main         | 15`0" x 22`0"     | Walk-In Closet   | Main  | 15`0" x 11`0"     |

| Den                             | Upper                                                                                                                                                                                                                                                                                                                                                                                                                                                                                                                                                                                                                                                                                                                                                                                                                                                                                                                                                                                                                                                                                                                                                                                                                                                                                                                                                                                                                                                                                                                                                                                                                                                                                                                                                                                                                                                                                                                                                                                                                                                                                                                         | 14`6" x 11`7" | Bonus Room  | Upper | 22`0" x 19`10" |  |  |  |  |
|---------------------------------|-------------------------------------------------------------------------------------------------------------------------------------------------------------------------------------------------------------------------------------------------------------------------------------------------------------------------------------------------------------------------------------------------------------------------------------------------------------------------------------------------------------------------------------------------------------------------------------------------------------------------------------------------------------------------------------------------------------------------------------------------------------------------------------------------------------------------------------------------------------------------------------------------------------------------------------------------------------------------------------------------------------------------------------------------------------------------------------------------------------------------------------------------------------------------------------------------------------------------------------------------------------------------------------------------------------------------------------------------------------------------------------------------------------------------------------------------------------------------------------------------------------------------------------------------------------------------------------------------------------------------------------------------------------------------------------------------------------------------------------------------------------------------------------------------------------------------------------------------------------------------------------------------------------------------------------------------------------------------------------------------------------------------------------------------------------------------------------------------------------------------------|---------------|-------------|-------|----------------|--|--|--|--|
| 4pc Bathroom                    | Lower                                                                                                                                                                                                                                                                                                                                                                                                                                                                                                                                                                                                                                                                                                                                                                                                                                                                                                                                                                                                                                                                                                                                                                                                                                                                                                                                                                                                                                                                                                                                                                                                                                                                                                                                                                                                                                                                                                                                                                                                                                                                                                                         | 12`0" x 9`11" | Kitchenette | Lower | 10`8" x 5`2"   |  |  |  |  |
| Bedroom                         | Lower                                                                                                                                                                                                                                                                                                                                                                                                                                                                                                                                                                                                                                                                                                                                                                                                                                                                                                                                                                                                                                                                                                                                                                                                                                                                                                                                                                                                                                                                                                                                                                                                                                                                                                                                                                                                                                                                                                                                                                                                                                                                                                                         | 14`4" x 16`6" | Bedroom     | Lower | 12`0" x 18`10" |  |  |  |  |
| Bedroom                         | Lower                                                                                                                                                                                                                                                                                                                                                                                                                                                                                                                                                                                                                                                                                                                                                                                                                                                                                                                                                                                                                                                                                                                                                                                                                                                                                                                                                                                                                                                                                                                                                                                                                                                                                                                                                                                                                                                                                                                                                                                                                                                                                                                         | 17`7" x 11`6" | Family Room | Lower | 14`4" x 10`11" |  |  |  |  |
| Exercise Room                   | Lower                                                                                                                                                                                                                                                                                                                                                                                                                                                                                                                                                                                                                                                                                                                                                                                                                                                                                                                                                                                                                                                                                                                                                                                                                                                                                                                                                                                                                                                                                                                                                                                                                                                                                                                                                                                                                                                                                                                                                                                                                                                                                                                         | 21`5" x 12`4" | Game Room   | Lower | 17`0" x 22`1"  |  |  |  |  |
| Storage                         | Lower                                                                                                                                                                                                                                                                                                                                                                                                                                                                                                                                                                                                                                                                                                                                                                                                                                                                                                                                                                                                                                                                                                                                                                                                                                                                                                                                                                                                                                                                                                                                                                                                                                                                                                                                                                                                                                                                                                                                                                                                                                                                                                                         | 5`2" x 21`5"  | Media Room  | Lower | 11`10" x 19`3" |  |  |  |  |
| Furnace/Utility Room            | Lower                                                                                                                                                                                                                                                                                                                                                                                                                                                                                                                                                                                                                                                                                                                                                                                                                                                                                                                                                                                                                                                                                                                                                                                                                                                                                                                                                                                                                                                                                                                                                                                                                                                                                                                                                                                                                                                                                                                                                                                                                                                                                                                         | 8`3" x 12`6"  |             |       |                |  |  |  |  |
| Legal/Tax/Financial             |                                                                                                                                                                                                                                                                                                                                                                                                                                                                                                                                                                                                                                                                                                                                                                                                                                                                                                                                                                                                                                                                                                                                                                                                                                                                                                                                                                                                                                                                                                                                                                                                                                                                                                                                                                                                                                                                                                                                                                                                                                                                                                                               |               |             |       |                |  |  |  |  |
| Title:                          |                                                                                                                                                                                                                                                                                                                                                                                                                                                                                                                                                                                                                                                                                                                                                                                                                                                                                                                                                                                                                                                                                                                                                                                                                                                                                                                                                                                                                                                                                                                                                                                                                                                                                                                                                                                                                                                                                                                                                                                                                                                                                                                               | Zoning:       |             |       |                |  |  |  |  |
| Fee Simple                      |                                                                                                                                                                                                                                                                                                                                                                                                                                                                                                                                                                                                                                                                                                                                                                                                                                                                                                                                                                                                                                                                                                                                                                                                                                                                                                                                                                                                                                                                                                                                                                                                                                                                                                                                                                                                                                                                                                                                                                                                                                                                                                                               | R-C1          |             |       |                |  |  |  |  |
| Legal Desc:                     | 0413124                                                                                                                                                                                                                                                                                                                                                                                                                                                                                                                                                                                                                                                                                                                                                                                                                                                                                                                                                                                                                                                                                                                                                                                                                                                                                                                                                                                                                                                                                                                                                                                                                                                                                                                                                                                                                                                                                                                                                                                                                                                                                                                       |               |             |       |                |  |  |  |  |
| -                               |                                                                                                                                                                                                                                                                                                                                                                                                                                                                                                                                                                                                                                                                                                                                                                                                                                                                                                                                                                                                                                                                                                                                                                                                                                                                                                                                                                                                                                                                                                                                                                                                                                                                                                                                                                                                                                                                                                                                                                                                                                                                                                                               |               | Remarks     |       |                |  |  |  |  |
| Inclusions: Property Listed By: | inside, you will observe the sophisticated interior, beginning in the elegant foyer with custom copper-inlaid coffered ceiling. The living room showcases Brazilian cherry hardwood flooring, a soaring cathedral ceiling, floor-to-ceiling windows to capture the exquisite scenery, as well as a grand gas fireplace and waterfall feature. The chef's kitchen is equipped with granite countertops, top-of-the-line appliances, and a walk-in pantry with built-in shelving and a full-size stand-up freezer for additional kitchen storage. The spacious dining area opens to the large balcony (with gas BBQ hookup), with another perfect vantage point to enjoy the breathtaking landscape. The expansive main floor primary bedroom is the ultimate retreat, with a sitting area and direct balcony access to more sensational views. A spa-inspired ensuite (equipped with a soaker tub, glass block walk-in shower, dual vanities, and heated flooring), and sizeable walk-through closet complete the expansive primary bedroom. Additional main floor amenities include a powder room, laundry/mudroom (with cabinetry, bench seat, and sink) and direct access to the oversized triple attached heated garage (with 220V wiring, sink, and storage). The upper-level loft features a bonus room and den (which could easily be converted into another bedroom), and exhibits more magnificent sights. The fully finished walkout basement is designed for entertaining, with a large recreation/billiards room (equipped with a pool table), a wet bar with fridge and dishwasher, a gym/exercise room, and a theatre room with a Cinema-style seating. The lower level also includes three additional bedrooms and a full bathroom with glass enclosed walk-in shower. Step into nature, in the serene and private backyard, with meticulous landscaping and an inviting pergola/seating area! Other notable features here include: central air conditioning (2023), in-floor heating throughout the basement, garage, and primary ensuite (with a new boiler installed in 2024), water softener system (2023), |               |             |       |                |  |  |  |  |