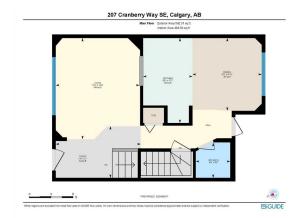

|                                                                                                                |                  |                                        | Utilities and Features                |                      |               |  |  |  |  |
|----------------------------------------------------------------------------------------------------------------|------------------|----------------------------------------|---------------------------------------|----------------------|---------------|--|--|--|--|
| Roof:                                                                                                          | Asphalt Shingle  |                                        | Construction:                         |                      |               |  |  |  |  |
| Heating: Forced Air,Natural Gas                                                                                |                  |                                        | Wood Frame                            |                      |               |  |  |  |  |
| Sewer:                                                                                                         |                  |                                        | 5                                     | Flooring:            |               |  |  |  |  |
| Ext Feat:                                                                                                      | Private Yard     |                                        | • • •                                 | Carpet,Hardwood,Tile |               |  |  |  |  |
|                                                                                                                |                  |                                        | Water Source:                         |                      |               |  |  |  |  |
|                                                                                                                |                  |                                        | Fnd/Bsmt:                             |                      |               |  |  |  |  |
|                                                                                                                |                  |                                        | Poured Concrete                       |                      |               |  |  |  |  |
| Kitchen Appl: Dishwasher,Dryer,Electric Stove,Garage Control(s),Microwave,Refrigerator,Washer,Window Coverings |                  |                                        |                                       |                      |               |  |  |  |  |
| Int Feat:                                                                                                      |                  | No Animal Home,No Smoking Home,Storage |                                       |                      |               |  |  |  |  |
| Utilities:                                                                                                     |                  |                                        |                                       |                      |               |  |  |  |  |
|                                                                                                                | Room Information |                                        |                                       |                      |               |  |  |  |  |
| Room                                                                                                           | Level            | <u>Dimensions</u>                      | <u>Room</u>                           | Level                | Dimensions    |  |  |  |  |
| 2pc Bathroom                                                                                                   | Main             | 4`9" x 4`8"                            | Dining Room                           | Main                 | 9`10" x 9`5"  |  |  |  |  |
| Foyer                                                                                                          | Main             | 7`0" x 11`7"                           | Kitchen                               | Main                 | 11`7" x 6`9"  |  |  |  |  |
| Living Room                                                                                                    | Main             | 13`9" x 11`5"                          | 4pc Bathroom                          | Second               | 7`5" x 4`11"  |  |  |  |  |
| Bedroom                                                                                                        | Second           | 9`0" x 12`7"                           | Bedroom                               | Second               | 9`8" x 8`11"  |  |  |  |  |
| Bedroom - Prim                                                                                                 |                  | 11`0" x 12`10"                         | Storage                               | Basement             | 18`0" x 27`1" |  |  |  |  |
|                                                                                                                | · · · · · ·      |                                        | · · · · · · · · · · · · · · · · · · · |                      |               |  |  |  |  |