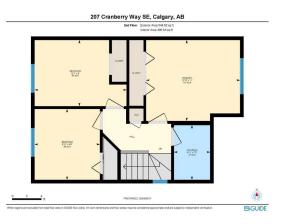

|                                                                                                                |                  |                                        | Utilities and Features                |                      |               |  |  |  |  |
|----------------------------------------------------------------------------------------------------------------|------------------|----------------------------------------|---------------------------------------|----------------------|---------------|--|--|--|--|
| Roof:                                                                                                          | Asphalt Shingle  |                                        | Construction:                         |                      |               |  |  |  |  |
| Heating: Forced Air,Natural Gas                                                                                |                  |                                        | Wood Frame                            |                      |               |  |  |  |  |
| Sewer:                                                                                                         |                  |                                        | 5                                     | Flooring:            |               |  |  |  |  |
| Ext Feat:                                                                                                      | Private Yard     |                                        | • • •                                 | Carpet,Hardwood,Tile |               |  |  |  |  |
|                                                                                                                |                  |                                        | Water Source:                         |                      |               |  |  |  |  |
|                                                                                                                |                  |                                        | Fnd/Bsmt:                             |                      |               |  |  |  |  |
|                                                                                                                |                  |                                        | Poured Concrete                       |                      |               |  |  |  |  |
| Kitchen Appl: Dishwasher,Dryer,Electric Stove,Garage Control(s),Microwave,Refrigerator,Washer,Window Coverings |                  |                                        |                                       |                      |               |  |  |  |  |
| Int Feat:                                                                                                      |                  | No Animal Home,No Smoking Home,Storage |                                       |                      |               |  |  |  |  |
| Utilities:                                                                                                     |                  |                                        |                                       |                      |               |  |  |  |  |
|                                                                                                                | Room Information |                                        |                                       |                      |               |  |  |  |  |
| Room                                                                                                           | Level            | <u>Dimensions</u>                      | <u>Room</u>                           | Level                | Dimensions    |  |  |  |  |
| 2pc Bathroom                                                                                                   | Main             | 4`9" x 4`8"                            | Dining Room                           | Main                 | 9`10" x 9`5"  |  |  |  |  |
| Foyer                                                                                                          | Main             | 7`0" x 11`7"                           | Kitchen                               | Main                 | 11`7" x 6`9"  |  |  |  |  |
| Living Room                                                                                                    | Main             | 13`9" x 11`5"                          | 4pc Bathroom                          | Second               | 7`5" x 4`11"  |  |  |  |  |
| Bedroom                                                                                                        | Second           | 9`0" x 12`7"                           | Bedroom                               | Second               | 9`8" x 8`11"  |  |  |  |  |
| Bedroom - Prim                                                                                                 |                  | 11`0" x 12`10"                         | Storage                               | Basement             | 18`0" x 27`1" |  |  |  |  |
|                                                                                                                | · · · · · ·      |                                        | · · · · · · · · · · · · · · · · · · · |                      |               |  |  |  |  |