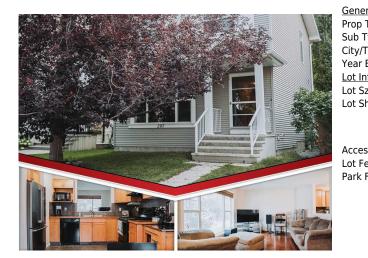

## 207 CRANBERRY Way, Calgary T3M 1K1

| MLS®#:  | A2165277 | Area:   | Cranston | Listing<br>Date: | 09/16/24 | List Price: <b>\$569,000</b> |
|---------|----------|---------|----------|------------------|----------|------------------------------|
| Status: | Active   | County: | Calgary  | Change:          | None     | Association: Fort McMurray   |

| eral Information   | <u>1</u>        |                     |             | DOM           |           |
|--------------------|-----------------|---------------------|-------------|---------------|-----------|
| о Туре:            | Residential     |                     |             | 3             |           |
| Type:              | Detached        |                     |             | <u>Layout</u> |           |
| /Town:             | Calgary         | Finished Floor Are  | <u>ea</u>   | Beds:         | 3 (3 )    |
| r Built:           | 2005            | Abv Sqft:           | 1,087       | Baths:        | 1.5 (1 1) |
| <u>Information</u> |                 | Low Sqft:           |             | Style:        | 2 Storey  |
| Sz Ar:             | 3,035 sqft      | Ttl Sqft:           | 1,087       |               |           |
| Shape:             |                 |                     |             | Parking       |           |
|                    |                 |                     |             | Ttl Park:     | 2         |
|                    |                 |                     |             | Garage Sz:    | 2         |
| ess:               |                 |                     |             | 2             |           |
| Feat:              | See Remarks     |                     |             |               |           |
| <pre>K Feat:</pre> | Allev Access.Do | uble Garage Detache | d.Insulated |               |           |

|                                                                                                                |                  |                                        | Utilities and Features                |                      |               |  |  |  |  |
|----------------------------------------------------------------------------------------------------------------|------------------|----------------------------------------|---------------------------------------|----------------------|---------------|--|--|--|--|
| Roof:                                                                                                          | Asphalt Shingle  |                                        | Construction:                         |                      |               |  |  |  |  |
| Heating: Forced Air,Natural Gas                                                                                |                  |                                        | Wood Frame                            |                      |               |  |  |  |  |
| Sewer:                                                                                                         |                  |                                        | 5                                     | Flooring:            |               |  |  |  |  |
| Ext Feat:                                                                                                      | Private Yard     |                                        | • • •                                 | Carpet,Hardwood,Tile |               |  |  |  |  |
|                                                                                                                |                  |                                        | Water Source:                         |                      |               |  |  |  |  |
|                                                                                                                |                  |                                        | Fnd/Bsmt:                             |                      |               |  |  |  |  |
|                                                                                                                |                  |                                        | Poured Concrete                       |                      |               |  |  |  |  |
| Kitchen Appl: Dishwasher,Dryer,Electric Stove,Garage Control(s),Microwave,Refrigerator,Washer,Window Coverings |                  |                                        |                                       |                      |               |  |  |  |  |
| Int Feat:                                                                                                      |                  | No Animal Home,No Smoking Home,Storage |                                       |                      |               |  |  |  |  |
| Utilities:                                                                                                     |                  |                                        |                                       |                      |               |  |  |  |  |
|                                                                                                                | Room Information |                                        |                                       |                      |               |  |  |  |  |
| Room                                                                                                           | Level            | <u>Dimensions</u>                      | <u>Room</u>                           | Level                | Dimensions    |  |  |  |  |
| 2pc Bathroom                                                                                                   | Main             | 4`9" x 4`8"                            | Dining Room                           | Main                 | 9`10" x 9`5"  |  |  |  |  |
| Foyer                                                                                                          | Main             | 7`0" x 11`7"                           | Kitchen                               | Main                 | 11`7" x 6`9"  |  |  |  |  |
| Living Room                                                                                                    | Main             | 13`9" x 11`5"                          | 4pc Bathroom                          | Second               | 7`5" x 4`11"  |  |  |  |  |
| Bedroom                                                                                                        | Second           | 9`0" x 12`7"                           | Bedroom                               | Second               | 9`8" x 8`11"  |  |  |  |  |
| Bedroom - Prim                                                                                                 |                  | 11`0" x 12`10"                         | Storage                               | Basement             | 18`0" x 27`1" |  |  |  |  |
|                                                                                                                | · · · · · ·      |                                        | · · · · · · · · · · · · · · · · · · · |                      |               |  |  |  |  |

|                                                 | Legal/Tax/Financial                                                                                                                                                                                                                                                                                                                                                                                                                                                                                                                                                                                                                                                                                                                                                                                                                                                                                                                                                                                                                                                                                                                                                                                                                                                                                                                                                     |  |  |  |  |  |
|-------------------------------------------------|-------------------------------------------------------------------------------------------------------------------------------------------------------------------------------------------------------------------------------------------------------------------------------------------------------------------------------------------------------------------------------------------------------------------------------------------------------------------------------------------------------------------------------------------------------------------------------------------------------------------------------------------------------------------------------------------------------------------------------------------------------------------------------------------------------------------------------------------------------------------------------------------------------------------------------------------------------------------------------------------------------------------------------------------------------------------------------------------------------------------------------------------------------------------------------------------------------------------------------------------------------------------------------------------------------------------------------------------------------------------------|--|--|--|--|--|
| Title:<br><b>Fee Simple</b><br>Legal Desc:      | Zoning:<br>R-1N<br>0413990<br>Remarks                                                                                                                                                                                                                                                                                                                                                                                                                                                                                                                                                                                                                                                                                                                                                                                                                                                                                                                                                                                                                                                                                                                                                                                                                                                                                                                                   |  |  |  |  |  |
| Pub Rmks:<br>Inclusions:<br>Property Listed By: | Welcome to your new home in the vibrant community of Cranston, Calgary! This delightful 2-story, detached residence offers just under 1100 sq. ft. of well-<br>designed living space, perfect for those seeking both comfort and potential. Step inside to find a cozy and inviting living room, ideal for relaxing and enjoying<br>quality time with family and friends. The kitchen provides both functionality and convenience for everyday living and entertaining. The main floor also features a<br>practical half bath for guests. Upstairs, you'll discover three comfortably sized bedrooms, each bathed in natural light, and a full family bathroom to serve your<br>needs. The unfinished basement provides a versatile blank slate—perfect for a home gym, additional living space, or a playroom, allowing you to customize it to fit<br>your lifestyle. Outside, you'll find a charming yard ideal for gardening or outdoor activities. A standout feature of this property is the double detached garage,<br>which is insulated, drywalled, and painted. This versatile space offers not just protection for your vehicles, but also the potential for a workshop or extra storage.<br>the recent upgrades are the roof and the HWT in 2021. The seller is willing to include some stuff for free, please see the privet remark.<br>N/A<br>RE/MAX First |  |  |  |  |  |