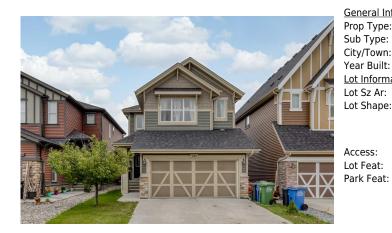

## 242 SUNRISE VIEW View, Cochrane T4C0Z6

| MLS®#:  | A2165279 | Area:   | Sunset Ridge      | Listing          | 09/13/24 | List Price: \$645,000      |
|---------|----------|---------|-------------------|------------------|----------|----------------------------|
| Status: | Active   | County: | Rocky View County | Date:<br>Change: | None     | Association: Fort McMurray |

| Туре:             | Residential |                    |           | 6             |           |
|-------------------|-------------|--------------------|-----------|---------------|-----------|
| Туре:             | Detached    |                    |           | <u>Layout</u> |           |
| Town:             | Cochrane    | Finished Floor Are | <u>ea</u> | Beds:         | 4(31)     |
| Built:            | 2015        | Abv Sqft:          | 1,961     | Baths:        | 3.5 (3 1) |
| <u>nformation</u> |             | Low Sqft:          |           | Style:        | 2 Storey  |
| Sz Ar:            | 367 sqft    | Ttl Sqft:          | 1,961     |               |           |
| Shape:            |             |                    |           | Parking       |           |
|                   |             |                    |           | Ttl Park:     | 4         |
|                   |             |                    |           | Garage Sz:    | 4<br>2    |