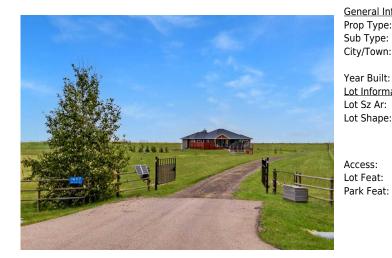

## 16117 SAGE VALLEY Drive, Rural Foothills County TOL 0A0

| MLS®#:  | A2165292 | Area:   | Sage Valley Estates | Listing<br>Date: | 09/12/24 | List Price: <b>\$1,295,000</b> |
|---------|----------|---------|---------------------|------------------|----------|--------------------------------|
| Status: | Active   | County: | Foothills County    | Change:          | None     | Association: Fort McMurray     |

| eneral Information   |                                                                                     |                    |           | DOM        |                     |  |  |  |
|----------------------|-------------------------------------------------------------------------------------|--------------------|-----------|------------|---------------------|--|--|--|
| ор Туре:             | Residential                                                                         |                    |           | 7          |                     |  |  |  |
| b Type:              | Detached                                                                            |                    |           | Layout     |                     |  |  |  |
| y/Town:              | <b>Rural Foothills</b>                                                              | Finished Floor Are | <u>ea</u> | Beds:      | 3 (3 )              |  |  |  |
| -                    | County                                                                              | Abv Sqft:          | 2,213     | Baths:     | 2.5 (2 1)           |  |  |  |
| ar Built:            | 2013                                                                                | Low Sqft:          |           | Style:     | Acreage with        |  |  |  |
| <u>t Information</u> |                                                                                     | Ttl Sqft:          | 2,213     | -          | Residence, Bungalow |  |  |  |
| t Sz Ar:             | 189,486 sqft                                                                        |                    |           |            |                     |  |  |  |
| t Shape:             |                                                                                     |                    |           | Parking    |                     |  |  |  |
|                      |                                                                                     |                    |           | Ttl Park:  | 0                   |  |  |  |
|                      |                                                                                     |                    |           | Garage Sz: | 3                   |  |  |  |
| cess:                |                                                                                     |                    |           | 2          |                     |  |  |  |
| t Feat:              | Cul-De-Sac,Lawn,Garden,Low Maintenance Landscape,No Neighbours Behind,Private,Views |                    |           |            |                     |  |  |  |

| Bedroom - Primary<br>Bedroom<br>4pc Bathroom    | Main<br>Main<br>Main                                                                                                                                                                                                                                                                                                                                                                                                                                                                                                                                                                                                                                                                                                                                                                                                                                                                                                                                                                                                                                                                                                                                                                                                                                                                                                         | 17`0" x 16`0"<br>12`0" x 11`6"<br>12`0" x 5`6" | Bedroom<br>2pc Bathroom<br>5pc Ensuite bath<br>Legal/Tax/Financial | Main<br>Main<br>Main | 18`0" x 14`0"<br>6`6" x 5`8"<br>13`6" x 10`0" |
|-------------------------------------------------|------------------------------------------------------------------------------------------------------------------------------------------------------------------------------------------------------------------------------------------------------------------------------------------------------------------------------------------------------------------------------------------------------------------------------------------------------------------------------------------------------------------------------------------------------------------------------------------------------------------------------------------------------------------------------------------------------------------------------------------------------------------------------------------------------------------------------------------------------------------------------------------------------------------------------------------------------------------------------------------------------------------------------------------------------------------------------------------------------------------------------------------------------------------------------------------------------------------------------------------------------------------------------------------------------------------------------|------------------------------------------------|--------------------------------------------------------------------|----------------------|-----------------------------------------------|
| Title:<br><b>Fee Simple</b><br>Legal Desc:      | 0814587                                                                                                                                                                                                                                                                                                                                                                                                                                                                                                                                                                                                                                                                                                                                                                                                                                                                                                                                                                                                                                                                                                                                                                                                                                                                                                                      | Zoning:<br>CR                                  |                                                                    |                      |                                               |
|                                                 |                                                                                                                                                                                                                                                                                                                                                                                                                                                                                                                                                                                                                                                                                                                                                                                                                                                                                                                                                                                                                                                                                                                                                                                                                                                                                                                              |                                                | Remarks                                                            |                      |                                               |
| Pub Rmks:<br>Inclusions:<br>Property Listed By: | Sequestered on an exclusive 4-acre lot nestled in the charming community of Sage Valley Estates centrally positioned 10 minutes north of High River, 15 minutes<br>south of Okotoks, and 50 minutes to Downtown Calgary. Custom built with the finest attention to detail that can be seen in every room. Soaring ceilings and<br>expansive picturesque windows create a timeless elegance throughout the integrated floor plan. Host parties in the impressive kitchen designed as the epicenter o<br>the home. Curl up next to the stone fireplace in the living/dining room and enjoy the stunning views of the rolling Foothills and Rocky Mountains. Turn wrenches in<br>your dream oversized triple-car garage with in-slab heat. Work from home in the spacious office/flex room. Relax and enjoy the sunset from the manicured outdoor<br>living space. Retire in the calming primary wing that features a generous ensuite with custom-crafted his & her wardrobes. Create countless memories with your<br>kids, family, and friends in this incredibly special Alberta property. Call your favorite realtor today to schedule a private viewing or view the 3D VIRTUAL OPEN<br>HOUSE TOUR for a better look.<br>Water system, Cabinets in Garage, Kids Exterior Play Structure, Blind in kids room<br>RE/MAX First |                                                |                                                                    |                      |                                               |