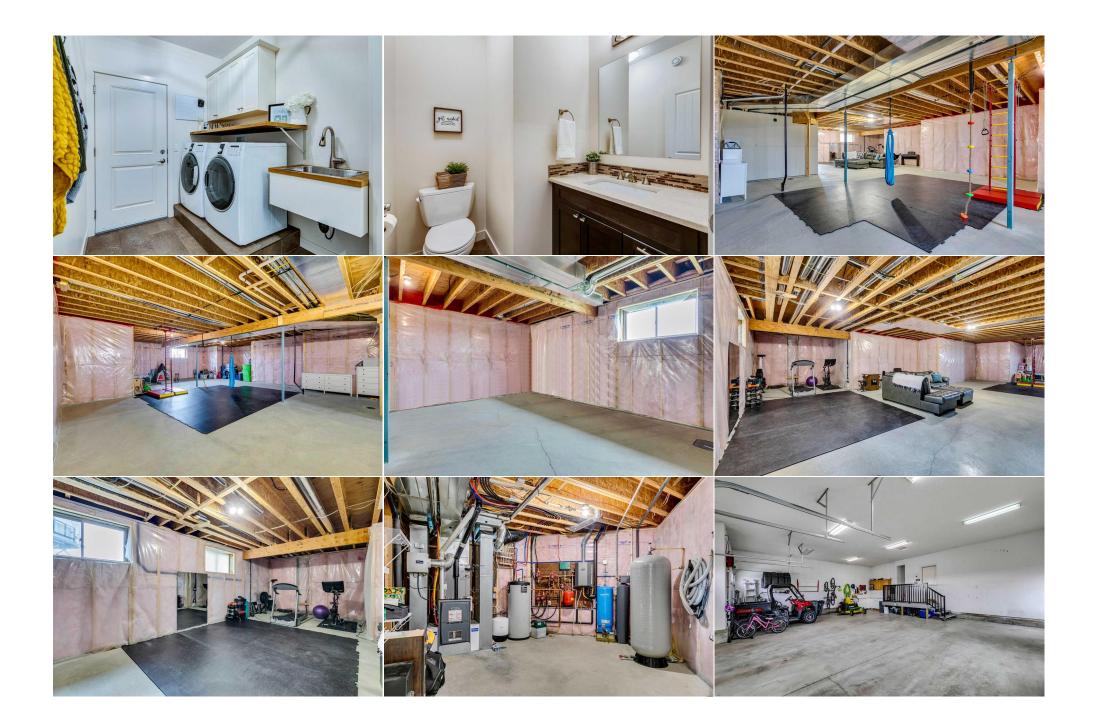

| Bedroom - Primary<br>Bedroom<br>4pc Bathroom    | Main<br>Main<br>Main                                                                                                                                                                                                                                                                                                                                                                                                                                                                                                                                                                                                                                                                                                                                                                                                                                                                                                                                                                                                                                                                                                                                                                                                                                                                                                         | 17`0" x 16`0"<br>12`0" x 11`6"<br>12`0" x 5`6" | Bedroom<br>2pc Bathroom<br>5pc Ensuite bath<br>Legal/Tax/Financial | Main<br>Main<br>Main | 18`0" x 14`0"<br>6`6" x 5`8"<br>13`6" x 10`0" |
|-------------------------------------------------|------------------------------------------------------------------------------------------------------------------------------------------------------------------------------------------------------------------------------------------------------------------------------------------------------------------------------------------------------------------------------------------------------------------------------------------------------------------------------------------------------------------------------------------------------------------------------------------------------------------------------------------------------------------------------------------------------------------------------------------------------------------------------------------------------------------------------------------------------------------------------------------------------------------------------------------------------------------------------------------------------------------------------------------------------------------------------------------------------------------------------------------------------------------------------------------------------------------------------------------------------------------------------------------------------------------------------|------------------------------------------------|--------------------------------------------------------------------|----------------------|-----------------------------------------------|
| Title:<br><b>Fee Simple</b><br>Legal Desc:      | 0814587                                                                                                                                                                                                                                                                                                                                                                                                                                                                                                                                                                                                                                                                                                                                                                                                                                                                                                                                                                                                                                                                                                                                                                                                                                                                                                                      | Zoning:<br>CR                                  |                                                                    |                      |                                               |
|                                                 |                                                                                                                                                                                                                                                                                                                                                                                                                                                                                                                                                                                                                                                                                                                                                                                                                                                                                                                                                                                                                                                                                                                                                                                                                                                                                                                              |                                                | Remarks                                                            |                      |                                               |
| Pub Rmks:<br>Inclusions:<br>Property Listed By: | Sequestered on an exclusive 4-acre lot nestled in the charming community of Sage Valley Estates centrally positioned 10 minutes north of High River, 15 minutes<br>south of Okotoks, and 50 minutes to Downtown Calgary. Custom built with the finest attention to detail that can be seen in every room. Soaring ceilings and<br>expansive picturesque windows create a timeless elegance throughout the integrated floor plan. Host parties in the impressive kitchen designed as the epicenter o<br>the home. Curl up next to the stone fireplace in the living/dining room and enjoy the stunning views of the rolling Foothills and Rocky Mountains. Turn wrenches in<br>your dream oversized triple-car garage with in-slab heat. Work from home in the spacious office/flex room. Relax and enjoy the sunset from the manicured outdoor<br>living space. Retire in the calming primary wing that features a generous ensuite with custom-crafted his & her wardrobes. Create countless memories with your<br>kids, family, and friends in this incredibly special Alberta property. Call your favorite realtor today to schedule a private viewing or view the 3D VIRTUAL OPEN<br>HOUSE TOUR for a better look.<br>Water system, Cabinets in Garage, Kids Exterior Play Structure, Blind in kids room<br>RE/MAX First |                                                |                                                                    |                      |                                               |