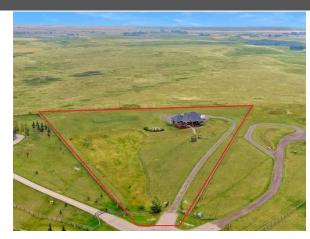

| eneral Information   |                                                                                     |                    |           | DOM        |                     |  |  |  |
|----------------------|-------------------------------------------------------------------------------------|--------------------|-----------|------------|---------------------|--|--|--|
| ор Туре:             | Residential                                                                         |                    |           | 7          |                     |  |  |  |
| b Type:              | Detached                                                                            |                    |           | Layout     |                     |  |  |  |
| y/Town:              | <b>Rural Foothills</b>                                                              | Finished Floor Are | <u>ea</u> | Beds:      | 3 (3 )              |  |  |  |
| -                    | County                                                                              | Abv Sqft:          | 2,213     | Baths:     | 2.5 (2 1)           |  |  |  |
| ar Built:            | 2013                                                                                | Low Sqft:          |           | Style:     | Acreage with        |  |  |  |
| <u>t Information</u> |                                                                                     | Ttl Sqft:          | 2,213     | -          | Residence, Bungalow |  |  |  |
| t Sz Ar:             | 189,486 sqft                                                                        |                    |           |            |                     |  |  |  |
| t Shape:             |                                                                                     |                    |           | Parking    |                     |  |  |  |
|                      |                                                                                     |                    |           | Ttl Park:  | 0                   |  |  |  |
|                      |                                                                                     |                    |           | Garage Sz: | 3                   |  |  |  |
| cess:                |                                                                                     |                    |           | 2          |                     |  |  |  |
| t Feat:              | Cul-De-Sac,Lawn,Garden,Low Maintenance Landscape,No Neighbours Behind,Private,Views |                    |           |            |                     |  |  |  |

| Bedroom - Primary<br>Bedroom<br>4pc Bathroom    | Main<br>Main<br>Main                                                                                                                                                                                                                                                                                                                                                                                                                                                                                                                                                                                                                                                                                                                                                                                                                                                                                                                                                                                                                                                                                                                                                                                                                                                                                                         | 17`0" x 16`0"<br>12`0" x 11`6"<br>12`0" x 5`6" | Bedroom<br>2pc Bathroom<br>5pc Ensuite bath<br>Legal/Tax/Financial | Main<br>Main<br>Main | 18`0" x 14`0"<br>6`6" x 5`8"<br>13`6" x 10`0" |
|-------------------------------------------------|------------------------------------------------------------------------------------------------------------------------------------------------------------------------------------------------------------------------------------------------------------------------------------------------------------------------------------------------------------------------------------------------------------------------------------------------------------------------------------------------------------------------------------------------------------------------------------------------------------------------------------------------------------------------------------------------------------------------------------------------------------------------------------------------------------------------------------------------------------------------------------------------------------------------------------------------------------------------------------------------------------------------------------------------------------------------------------------------------------------------------------------------------------------------------------------------------------------------------------------------------------------------------------------------------------------------------|------------------------------------------------|--------------------------------------------------------------------|----------------------|-----------------------------------------------|
| Title:<br><b>Fee Simple</b><br>Legal Desc:      | 0814587                                                                                                                                                                                                                                                                                                                                                                                                                                                                                                                                                                                                                                                                                                                                                                                                                                                                                                                                                                                                                                                                                                                                                                                                                                                                                                                      | Zoning:<br>CR                                  |                                                                    |                      |                                               |
|                                                 |                                                                                                                                                                                                                                                                                                                                                                                                                                                                                                                                                                                                                                                                                                                                                                                                                                                                                                                                                                                                                                                                                                                                                                                                                                                                                                                              |                                                | Remarks                                                            |                      |                                               |
| Pub Rmks:<br>Inclusions:<br>Property Listed By: | Sequestered on an exclusive 4-acre lot nestled in the charming community of Sage Valley Estates centrally positioned 10 minutes north of High River, 15 minutes<br>south of Okotoks, and 50 minutes to Downtown Calgary. Custom built with the finest attention to detail that can be seen in every room. Soaring ceilings and<br>expansive picturesque windows create a timeless elegance throughout the integrated floor plan. Host parties in the impressive kitchen designed as the epicenter o<br>the home. Curl up next to the stone fireplace in the living/dining room and enjoy the stunning views of the rolling Foothills and Rocky Mountains. Turn wrenches in<br>your dream oversized triple-car garage with in-slab heat. Work from home in the spacious office/flex room. Relax and enjoy the sunset from the manicured outdoor<br>living space. Retire in the calming primary wing that features a generous ensuite with custom-crafted his & her wardrobes. Create countless memories with your<br>kids, family, and friends in this incredibly special Alberta property. Call your favorite realtor today to schedule a private viewing or view the 3D VIRTUAL OPEN<br>HOUSE TOUR for a better look.<br>Water system, Cabinets in Garage, Kids Exterior Play Structure, Blind in kids room<br>RE/MAX First |                                                |                                                                    |                      |                                               |