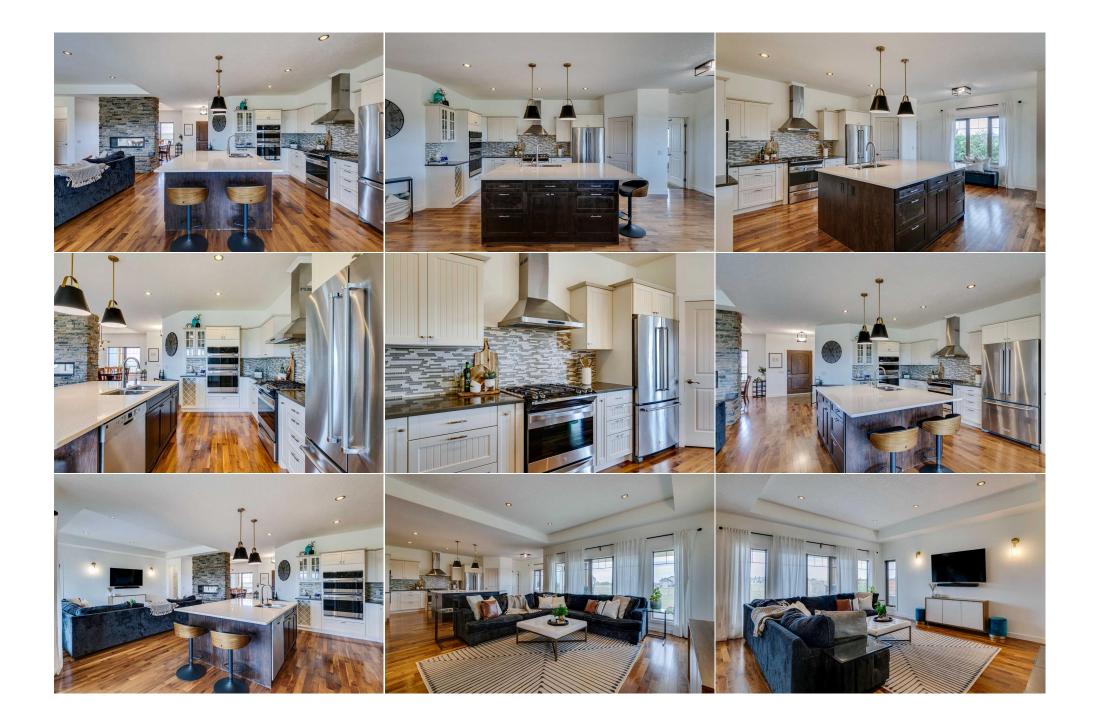

Additional Parking, Heated Garage, Oversized, RV Access/Parking, Triple Garage Attached, Workshop in Garage

|                                                |                                                                                                                                                                                     |                         | Utilities and Features                       |                                         |                                                          |  |  |  |  |
|------------------------------------------------|-------------------------------------------------------------------------------------------------------------------------------------------------------------------------------------|-------------------------|----------------------------------------------|-----------------------------------------|----------------------------------------------------------|--|--|--|--|
| Roof:                                          | Asphalt                                                                                                                                                                             |                         | Construction:                                |                                         |                                                          |  |  |  |  |
| Heating:                                       | In Floor, Forced Air, Natural Gas                                                                                                                                                   |                         | Cement Fiber Board,Concrete,Stone,Wood Frame |                                         |                                                          |  |  |  |  |
| Sewer:                                         | Septic Field, Septic Tank                                                                                                                                                           |                         | Flooring:                                    |                                         |                                                          |  |  |  |  |
| Ext Feat: Fire Pit,Garden,Private Yard,Storage |                                                                                                                                                                                     |                         | Carpet, Hardwood, Tile                       |                                         |                                                          |  |  |  |  |
|                                                | · · · · ·                                                                                                                                                                           |                         | Water Source:                                |                                         |                                                          |  |  |  |  |
|                                                |                                                                                                                                                                                     |                         | <b>Well</b><br>Fnd/Bsmt:                     |                                         |                                                          |  |  |  |  |
|                                                |                                                                                                                                                                                     |                         |                                              |                                         |                                                          |  |  |  |  |
| Kitchen Appl:                                  | Appl: Built-In Oven,Central Air Conditioner,Dishwasher,Dryer,Garage Control(s),Gas Stove,Microwave,Range Hood,Refrigerator,Washer                                                   |                         |                                              |                                         |                                                          |  |  |  |  |
|                                                | Built-in Features,Central Vacuum,Closet Organizers,Double Vanity,Granite Counters,High Ceilings,Kitchen Island,No Smoking Home,Open Floorplan,Pant<br>Tub,Storage,Walk-In Closet(s) |                         |                                              |                                         |                                                          |  |  |  |  |
| Int Feat:                                      |                                                                                                                                                                                     |                         | ble Vanity,Granite Counters,High             | n Ceilings,Kitchen Island,No S          |                                                          |  |  |  |  |
| Int Feat:                                      |                                                                                                                                                                                     |                         | ıble Vanity,Granite Counters,High            | n Ceilings,Kitchen Island,No S          |                                                          |  |  |  |  |
|                                                |                                                                                                                                                                                     |                         | Ible Vanity, Granite Counters, High          | n Ceilings,Kitchen Island,No S          |                                                          |  |  |  |  |
| Int Feat:                                      |                                                                                                                                                                                     |                         |                                              | n Ceilings,Kitchen Island,No S<br>Level |                                                          |  |  |  |  |
| Int Feat:                                      | Tub, Storage, Walk-                                                                                                                                                                 | In Closet(s)            | Room Information                             |                                         | moking Home,Open Floorplan,Pantry,Soaking                |  |  |  |  |
| Int Feat:                                      | Tub, Storage, Walk-<br>Level<br>Main                                                                                                                                                | In Closet(s) Dimensions | Room Information                             | Level                                   | imoking Home,Open Floorplan,Pantry,Soaking<br>Dimensions |  |  |  |  |

| Bedroom - Primary<br>Bedroom<br>4pc Bathroom    | Main<br>Main<br>Main                                                                                                                                                                                                                                                                                                                                                                                                                                                                                                                                                                                                                                                                                                                                                                                                                                                                                                                                                                                                                                                                                                                                                                                                                                                                                                         | 17`0" x 16`0"<br>12`0" x 11`6"<br>12`0" x 5`6" | Bedroom<br>2pc Bathroom<br>5pc Ensuite bath<br>Legal/Tax/Financial | Main<br>Main<br>Main | 18`0" x 14`0"<br>6`6" x 5`8"<br>13`6" x 10`0" |
|-------------------------------------------------|------------------------------------------------------------------------------------------------------------------------------------------------------------------------------------------------------------------------------------------------------------------------------------------------------------------------------------------------------------------------------------------------------------------------------------------------------------------------------------------------------------------------------------------------------------------------------------------------------------------------------------------------------------------------------------------------------------------------------------------------------------------------------------------------------------------------------------------------------------------------------------------------------------------------------------------------------------------------------------------------------------------------------------------------------------------------------------------------------------------------------------------------------------------------------------------------------------------------------------------------------------------------------------------------------------------------------|------------------------------------------------|--------------------------------------------------------------------|----------------------|-----------------------------------------------|
| Title:<br><b>Fee Simple</b><br>Legal Desc:      | 0814587                                                                                                                                                                                                                                                                                                                                                                                                                                                                                                                                                                                                                                                                                                                                                                                                                                                                                                                                                                                                                                                                                                                                                                                                                                                                                                                      | Zoning:<br>CR                                  |                                                                    |                      |                                               |
|                                                 |                                                                                                                                                                                                                                                                                                                                                                                                                                                                                                                                                                                                                                                                                                                                                                                                                                                                                                                                                                                                                                                                                                                                                                                                                                                                                                                              |                                                | Remarks                                                            |                      |                                               |
| Pub Rmks:<br>Inclusions:<br>Property Listed By: | Sequestered on an exclusive 4-acre lot nestled in the charming community of Sage Valley Estates centrally positioned 10 minutes north of High River, 15 minutes<br>south of Okotoks, and 50 minutes to Downtown Calgary. Custom built with the finest attention to detail that can be seen in every room. Soaring ceilings and<br>expansive picturesque windows create a timeless elegance throughout the integrated floor plan. Host parties in the impressive kitchen designed as the epicenter o<br>the home. Curl up next to the stone fireplace in the living/dining room and enjoy the stunning views of the rolling Foothills and Rocky Mountains. Turn wrenches in<br>your dream oversized triple-car garage with in-slab heat. Work from home in the spacious office/flex room. Relax and enjoy the sunset from the manicured outdoor<br>living space. Retire in the calming primary wing that features a generous ensuite with custom-crafted his & her wardrobes. Create countless memories with your<br>kids, family, and friends in this incredibly special Alberta property. Call your favorite realtor today to schedule a private viewing or view the 3D VIRTUAL OPEN<br>HOUSE TOUR for a better look.<br>Water system, Cabinets in Garage, Kids Exterior Play Structure, Blind in kids room<br>RE/MAX First |                                                |                                                                    |                      |                                               |