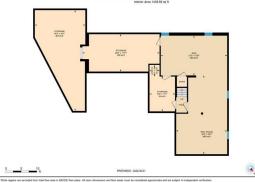

## TO VIEW THIS PROPERTY WITH AN A-TEAM BUYER'S AGENT PLEASE CONTACT (587) 700-7123

143 Parkview Green SE, Calgary, AB Basement (Below Grade) Exterior Area 1594 55 so ft Interior Area 1438.65 so ft