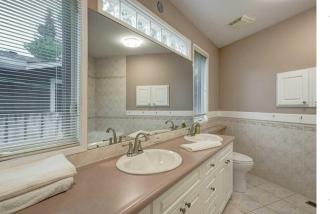

## 143 PARKVIEW Green, Calgary T2J 4N4

4pc Bathroom

Den

5pc Ensuite bath

| MLS®#:  | A2165336 | Area:   | Parkland | Listing<br>Date: | 09/12/24 | List Price: <b>\$1,095,000</b> |
|---------|----------|---------|----------|------------------|----------|--------------------------------|
| Status: | Pending  | County: | Calgary  | Change:          | None     | Association: Fort McMurray     |

## Utilities and Features

| Roof:<br>Heating:<br>Sewer:              | Asphalt Shingle<br>High Efficiency,Forced Air                                                                                                                                                                      |                                    | Construction:<br>Concrete,Wood Frame<br>Flooring:    | Concrete,Wood Frame                                                             |                                    |  |  |  |  |
|------------------------------------------|--------------------------------------------------------------------------------------------------------------------------------------------------------------------------------------------------------------------|------------------------------------|------------------------------------------------------|---------------------------------------------------------------------------------|------------------------------------|--|--|--|--|
| Ext Feat:                                | Private Yard                                                                                                                                                                                                       |                                    | Water Source:<br>Fnd/Bsmt:<br><b>Poured Concrete</b> | Carpet, Ceramic Tile, Hardwood<br>Water Source:<br>Fnd/Bsmt:<br>Poured Concrete |                                    |  |  |  |  |
| Kitchen Appl:<br>Int Feat:<br>Utilities: | Built-In Oven,Central Air Conditioner,Dishwasher,Dryer,Garburator,Gas Cooktop,Microwave,Refrigerator,Warming Drawer,Washer<br>Bookcases,Central Vacuum,Granite Counters,Kitchen Island,Storage<br>Room Information |                                    |                                                      |                                                                                 |                                    |  |  |  |  |
| <u>Room</u><br>Kitchen                   | <u>Level</u><br>Main                                                                                                                                                                                               | <u>Dimensions</u><br>17`3" x 13`5" | <u>Room</u><br>Breakfast Nook                        | <u>Level</u><br>Main                                                            | <u>Dimensions</u><br>13`11" x 9`0" |  |  |  |  |
| Dining Room                              | Main                                                                                                                                                                                                               | 13`3" x 11`3"                      | Living Room                                          | Main                                                                            | 17`9" x 13`8"                      |  |  |  |  |
| Family Room                              |                                                                                                                                                                                                                    | 18`7" x 12`9"                      | Bedroom                                              | Main                                                                            | 18`10" x 13`0"                     |  |  |  |  |
| Laundry                                  | Main                                                                                                                                                                                                               | 10`4" x 7`8"                       | Bedroom - Primary                                    | Second                                                                          | 14`4" x 13`3"                      |  |  |  |  |
| Bedroom                                  | Second                                                                                                                                                                                                             | 11`4" x 9`11"                      | Bedroom                                              | Second                                                                          | 11`6" x 10`8"                      |  |  |  |  |
| Bedroom                                  | Second                                                                                                                                                                                                             | 11`11" x 10`8"                     | 4pc Ensuite bath                                     | Second                                                                          |                                    |  |  |  |  |