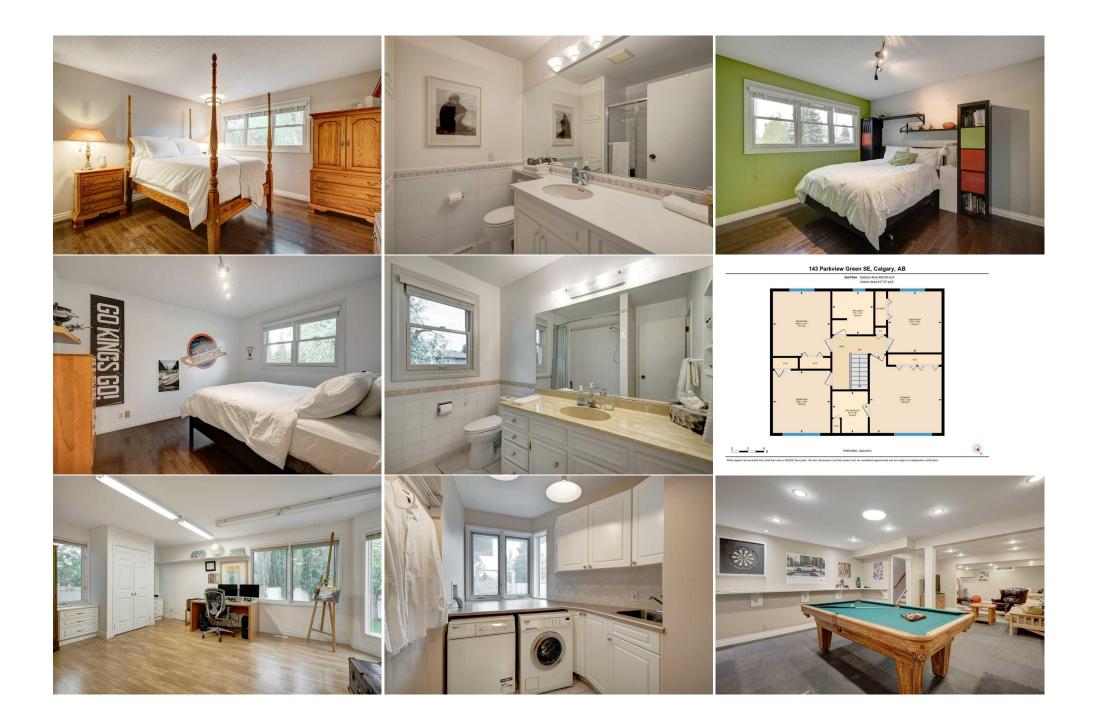

21`2" x 12`8"

2pc Bathroom

Game Room

Storage

| Title:<br>Fee Simple                            | Zoning:<br>R-C1                                                                                                                                                                                                                                                                                                                                                                                                                                                                                                                                                                                                                                                                                                                                                                                                                                                                                                                                                                                                                                                                                                                                                                                                                                                                                                                                                                                                                                                                                                                                                                                                                                                                                                                                                                                                                                                                                                                                                                                                                                                                                                                                                    |
|-------------------------------------------------|--------------------------------------------------------------------------------------------------------------------------------------------------------------------------------------------------------------------------------------------------------------------------------------------------------------------------------------------------------------------------------------------------------------------------------------------------------------------------------------------------------------------------------------------------------------------------------------------------------------------------------------------------------------------------------------------------------------------------------------------------------------------------------------------------------------------------------------------------------------------------------------------------------------------------------------------------------------------------------------------------------------------------------------------------------------------------------------------------------------------------------------------------------------------------------------------------------------------------------------------------------------------------------------------------------------------------------------------------------------------------------------------------------------------------------------------------------------------------------------------------------------------------------------------------------------------------------------------------------------------------------------------------------------------------------------------------------------------------------------------------------------------------------------------------------------------------------------------------------------------------------------------------------------------------------------------------------------------------------------------------------------------------------------------------------------------------------------------------------------------------------------------------------------------|
| Legal Desc:                                     | 7510151                                                                                                                                                                                                                                                                                                                                                                                                                                                                                                                                                                                                                                                                                                                                                                                                                                                                                                                                                                                                                                                                                                                                                                                                                                                                                                                                                                                                                                                                                                                                                                                                                                                                                                                                                                                                                                                                                                                                                                                                                                                                                                                                                            |
|                                                 | Remarks                                                                                                                                                                                                                                                                                                                                                                                                                                                                                                                                                                                                                                                                                                                                                                                                                                                                                                                                                                                                                                                                                                                                                                                                                                                                                                                                                                                                                                                                                                                                                                                                                                                                                                                                                                                                                                                                                                                                                                                                                                                                                                                                                            |
| Pub Rmks:<br>Inclusions:<br>Property Listed By: | Open House, Sunday Sept 15th (2;15-4:150) Prime, most coveted estate location in the heart of Parkland with Large South & West Backing Pie Lot, tree lined streed<br>and facing treed green space. Fabulous Curb appeal as you enter vestibule, to foyer and partially open stairwell. Through French Doors to entertainment size large<br>Living Rm, sleek long electric fireplace w/oak mantle, floor to ceiling windows & east facing to green space. Gracious Dining Rm, stain glass windows, decorative<br>antique fireplace & mantle (not connected), adjacent to Legacy Custom dream kitchen with quality appliances; Miele gas counter top stove, wall oven and warming<br>drawer, Bosch silent dishwasher, 8'4" granite island and counters, farm house sink, pot lights, pendent lights & too many upgraded features to mention, all open t<br>both bright breakfast nook with floor to ceiling windows and doors and to family room with 2nd electric fireplace, surrounding cabinetry for storing electronic<br>devices. All viewing tranquil private treed pie shaped yard, with Bayau/Teak tropical wood decking, Custom imported slate tile patio, flower beds & grassy area for<br>the kids. 2 prowder rm. Main floor addition has separate entrance from both outside & garage to Nanny/Mother In Law/Cuest Suite, Studio/Salon, Office or future<br>master bedroom, with access to back decking and yard, 4 pc bathroom, bright laundry room with sink, lots cupboards and counter space. (Rental income<br>possibilities). Upper Level: Primary Bdrm, 4pc Ens. with white tile and double closets, 3 kids bdrms with their own 4 pc bathroom. Note: both main and upper level<br>mostly hardwood flooring. Mostly all newer Pella Double Hung Tilting Windows for easy cleaning. Lower Level to Kids World - Dutch Door to "L" shape Rec Room an<br>Games Room. Lots of Storage & shelving included. Note 2-2020 HE Furnaces, 3rd furnace in full height concrete basement under extension/addition, 2 Central Air<br>Conditioning units for upper floor and main floor (not addition). Fantastic location 1-2 blocks from Fish Creek with bike |