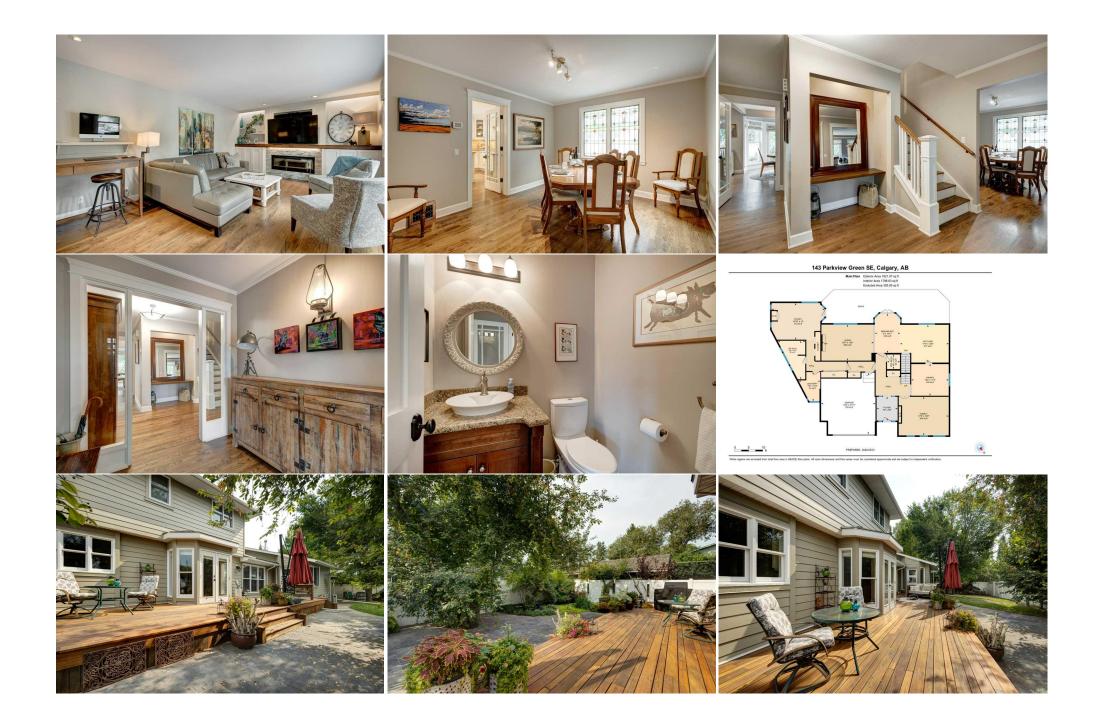

21`2" x 12`8"

2pc Bathroom

Game Room

Storage

| Title:<br>Fee Simple                            | Zoning:<br>R-C1                                                                                                                                                                                                                                                                                                                                                                                                                                                                                                                                                                                                                                                                                                                                                                                                                                                                                                                                                                                                                                                                                                                                                                                                                                                                                                                                                                                                                                                                                                                                                                                                                                                                                                                                                                                                                                                                                                                                                                                                                                                                                                                                                    |
|-------------------------------------------------|--------------------------------------------------------------------------------------------------------------------------------------------------------------------------------------------------------------------------------------------------------------------------------------------------------------------------------------------------------------------------------------------------------------------------------------------------------------------------------------------------------------------------------------------------------------------------------------------------------------------------------------------------------------------------------------------------------------------------------------------------------------------------------------------------------------------------------------------------------------------------------------------------------------------------------------------------------------------------------------------------------------------------------------------------------------------------------------------------------------------------------------------------------------------------------------------------------------------------------------------------------------------------------------------------------------------------------------------------------------------------------------------------------------------------------------------------------------------------------------------------------------------------------------------------------------------------------------------------------------------------------------------------------------------------------------------------------------------------------------------------------------------------------------------------------------------------------------------------------------------------------------------------------------------------------------------------------------------------------------------------------------------------------------------------------------------------------------------------------------------------------------------------------------------|
| Legal Desc:                                     | 7510151                                                                                                                                                                                                                                                                                                                                                                                                                                                                                                                                                                                                                                                                                                                                                                                                                                                                                                                                                                                                                                                                                                                                                                                                                                                                                                                                                                                                                                                                                                                                                                                                                                                                                                                                                                                                                                                                                                                                                                                                                                                                                                                                                            |
|                                                 | Remarks                                                                                                                                                                                                                                                                                                                                                                                                                                                                                                                                                                                                                                                                                                                                                                                                                                                                                                                                                                                                                                                                                                                                                                                                                                                                                                                                                                                                                                                                                                                                                                                                                                                                                                                                                                                                                                                                                                                                                                                                                                                                                                                                                            |
| Pub Rmks:<br>Inclusions:<br>Property Listed By: | Open House, Sunday Sept 15th (2;15-4:150) Prime, most coveted estate location in the heart of Parkland with Large South & West Backing Pie Lot, tree lined streed<br>and facing treed green space. Fabulous Curb appeal as you enter vestibule, to foyer and partially open stairwell. Through French Doors to entertainment size large<br>Living Rm, sleek long electric fireplace w/oak mantle, floor to ceiling windows & east facing to green space. Gracious Dining Rm, stain glass windows, decorative<br>antique fireplace & mantle (not connected), adjacent to Legacy Custom dream kitchen with quality appliances; Miele gas counter top stove, wall oven and warming<br>drawer, Bosch silent dishwasher, 8'4" granite island and counters, farm house sink, pot lights, pendent lights & too many upgraded features to mention, all open t<br>both bright breakfast nook with floor to ceiling windows and doors and to family room with 2nd electric fireplace, surrounding cabinetry for storing electronic<br>devices. All viewing tranquil private treed pie shaped yard, with Bayau/Teak tropical wood decking, Custom imported slate tile patio, flower beds & grassy area for<br>the kids. 2 prowder rm. Main floor addition has separate entrance from both outside & garage to Nanny/Mother In Law/Cuest Suite, Studio/Salon, Office or future<br>master bedroom, with access to back decking and yard, 4 pc bathroom, bright laundry room with sink, lots cupboards and counter space. (Rental income<br>possibilities). Upper Level: Primary Bdrm, 4pc Ens. with white tile and double closets, 3 kids bdrms with their own 4 pc bathroom. Note: both main and upper level<br>mostly hardwood flooring. Mostly all newer Pella Double Hung Tilting Windows for easy cleaning. Lower Level to Kids World - Dutch Door to "L" shape Rec Room an<br>Games Room. Lots of Storage & shelving included. Note 2-2020 HE Furnaces, 3rd furnace in full height concrete basement under extension/addition, 2 Central Air<br>Conditioning units for upper floor and main floor (not addition). Fantastic location 1-2 blocks from Fish Creek with bike |

## TO VIEW THIS PROPERTY WITH AN A-TEAM BUYER'S AGENT PLEASE CONTACT (587) 700-7123

143 Parkview Green SE, Calgary, AB Basement (Below Grade) Exterior Area 1594 55 so ft Interior Area 1438.65 so ft