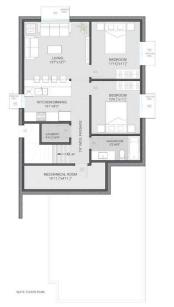

| Room<br>4pc Bathroom<br>Mud Room<br>Kitchen<br>Living/Dining Room Combinatio<br>Bedroom<br>Laundry<br>4pc Ensuite bath<br>Furnace/Utility Room<br>Laundry<br>Kitchen                                                                                                                                                                                                                                                                                                                                                                                                                                                                                                                                                                                                                                                                                                                                                                                                                                                                                                                                                                                                                                                                                                                                                                                                                                                                                                                                                                                                                                                                                                                                                                                                                                                                                                                                                                                                                                                          | Level<br>Main<br>Main<br>Main<br>NMain<br>Upper<br>Upper<br>Upper<br>Lower<br>Suite<br>Suite | Dimensions<br>5`2" x 8`6"<br>7`8" x 5`6"<br>11`1" x 8`9"<br>25`3" x 12`6"<br>10`9" x 9`1"<br>10`9" x 5`3"<br>16`11" x 4`11"<br>5`10" x 5`0"<br>9`7" x 8`3" | Room<br>Foyer<br>Office<br>Pantry<br>Bonus Room<br>4pc Bathroom<br>Bedroom - Primary<br>Walk-In Closet<br>4pc Bathroom<br>Bedroom<br>Living/Dining Room Combination | Level<br>Main<br>Main<br>Main<br>Upper<br>Upper<br>Upper<br>Suite<br>Suite | Dimensions<br>10`4" x 5`6"<br>10`0" x 8`6"<br>5`2" x 5`2"<br>14`0" x 11`6"<br>10`9" x 5`0"<br>14`2" x 11`0"<br>10`9" x 4`9"<br>5`2" x 8`6"<br>12`0" x 11`1"<br>13`7" x 12`7" |  |  |
|-------------------------------------------------------------------------------------------------------------------------------------------------------------------------------------------------------------------------------------------------------------------------------------------------------------------------------------------------------------------------------------------------------------------------------------------------------------------------------------------------------------------------------------------------------------------------------------------------------------------------------------------------------------------------------------------------------------------------------------------------------------------------------------------------------------------------------------------------------------------------------------------------------------------------------------------------------------------------------------------------------------------------------------------------------------------------------------------------------------------------------------------------------------------------------------------------------------------------------------------------------------------------------------------------------------------------------------------------------------------------------------------------------------------------------------------------------------------------------------------------------------------------------------------------------------------------------------------------------------------------------------------------------------------------------------------------------------------------------------------------------------------------------------------------------------------------------------------------------------------------------------------------------------------------------------------------------------------------------------------------------------------------------|----------------------------------------------------------------------------------------------|------------------------------------------------------------------------------------------------------------------------------------------------------------|---------------------------------------------------------------------------------------------------------------------------------------------------------------------|----------------------------------------------------------------------------|------------------------------------------------------------------------------------------------------------------------------------------------------------------------------|--|--|
| Bedroom                                                                                                                                                                                                                                                                                                                                                                                                                                                                                                                                                                                                                                                                                                                                                                                                                                                                                                                                                                                                                                                                                                                                                                                                                                                                                                                                                                                                                                                                                                                                                                                                                                                                                                                                                                                                                                                                                                                                                                                                                       | Suite                                                                                        | 9 7 x 8 3<br>10`6" x 11`1"                                                                                                                                 | 4pc Bathroom                                                                                                                                                        | Suite                                                                      | 13 / X 12 /<br>5`2" x 8`6"                                                                                                                                                   |  |  |
| Laundry                                                                                                                                                                                                                                                                                                                                                                                                                                                                                                                                                                                                                                                                                                                                                                                                                                                                                                                                                                                                                                                                                                                                                                                                                                                                                                                                                                                                                                                                                                                                                                                                                                                                                                                                                                                                                                                                                                                                                                                                                       | Suite                                                                                        | 5`10" x 5`0"                                                                                                                                               | Bedroom                                                                                                                                                             | Second                                                                     | 10`0" x 10`0"                                                                                                                                                                |  |  |
|                                                                                                                                                                                                                                                                                                                                                                                                                                                                                                                                                                                                                                                                                                                                                                                                                                                                                                                                                                                                                                                                                                                                                                                                                                                                                                                                                                                                                                                                                                                                                                                                                                                                                                                                                                                                                                                                                                                                                                                                                               |                                                                                              |                                                                                                                                                            | ax/Financial                                                                                                                                                        |                                                                            |                                                                                                                                                                              |  |  |
| Title:<br><b>Fee Simple</b><br>Legal Desc:                                                                                                                                                                                                                                                                                                                                                                                                                                                                                                                                                                                                                                                                                                                                                                                                                                                                                                                                                                                                                                                                                                                                                                                                                                                                                                                                                                                                                                                                                                                                                                                                                                                                                                                                                                                                                                                                                                                                                                                    | 1413461                                                                                      | Zoning:<br><b>R1S</b><br>Re                                                                                                                                | emarks                                                                                                                                                              |                                                                            |                                                                                                                                                                              |  |  |
| Pub Rmks: This elegant two-story home WITH LEGAL BASEMENT SUITE and separate side entrance, is designed to offer both comfort and versatility. Situated on a generous corner lot that provides added space and privacy with no neighbors beside or behind. The main floor features a thoughfully planned layout that seamlessly blends functionality with style. Upon entry, you will low the open to below feature as you walk to a dedicated office space, perfect for remote work or as a quiet study area( could also be used as a bedroom). Adjacent to the office is a full bathroom, adding convenience for guests and family members. The main living areas are designed for ease of flow, making them ideal for both entertaining and everyday living. Kitchen, dining room all flow together and feature a large walk-in pantry, plenty of counters and cupboards, extended islands and large windows, The upper level of the home is designed with family needs in mind. It includes three well-appointed bedrooms, each offering ample space and comfort. The primary serves as a private retreat with ensuite and walk-in closet, while the additional bedrooms are versatile enough to accommodate various needs. A dedicated bonus room provides extra space for retreation, enhancing the home's livationally, a conveniently located laundry room on this floor adds to the home's practicality, making household chores more manageable. One of the best features of this property is the legal, two bedroom basement suite. This separate living area offers a range of possibilities, from providing independent living space for extended family members to serving as a potential rental unit. It includes its own entrance, ensuring privacy and autonomy while maintaining seamless integration with the main floor office and full bath, three bedrooms plus a bonus room upstairs, and a double garage. Strathmore is a vibrant town with all the amenities of the big city without the congestion. |                                                                                              |                                                                                                                                                            |                                                                                                                                                                     |                                                                            |                                                                                                                                                                              |  |  |