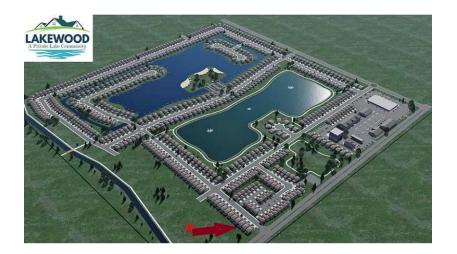

| Room<br>4pc Bathroom<br>Mud Room<br>Kitchen<br>Living/Dining Room Combinatio<br>Bedroom<br>Laundry<br>4pc Ensuite bath<br>Furnace/Utility Room<br>Laundry<br>Kitchen                                                                                                                                                                                                                                                                                                                                                                                                                                                                                                                                                                                                                                                                                                                                                                                                                                                                                                                                                                                                                                                                                                                                                                                                                                                                                                                                                                                                                                                                                                                                                                                                                                                                                                                                                                                                                                                          | Level<br>Main<br>Main<br>Main<br>NMain<br>Upper<br>Upper<br>Upper<br>Lower<br>Suite<br>Suite | Dimensions<br>5`2" x 8`6"<br>7`8" x 5`6"<br>11`1" x 8`9"<br>25`3" x 12`6"<br>10`9" x 9`1"<br>10`9" x 5`3"<br>16`11" x 4`11"<br>5`10" x 5`0"<br>9`7" x 8`3" | Room<br>Foyer<br>Office<br>Pantry<br>Bonus Room<br>4pc Bathroom<br>Bedroom - Primary<br>Walk-In Closet<br>4pc Bathroom<br>Bedroom<br>Living/Dining Room Combination | Level<br>Main<br>Main<br>Main<br>Upper<br>Upper<br>Upper<br>Suite<br>Suite | Dimensions<br>10`4" x 5`6"<br>10`0" x 8`6"<br>5`2" x 5`2"<br>14`0" x 11`6"<br>10`9" x 5`0"<br>14`2" x 11`0"<br>10`9" x 4`9"<br>5`2" x 8`6"<br>12`0" x 11`1"<br>13`7" x 12`7" |  |  |
|-------------------------------------------------------------------------------------------------------------------------------------------------------------------------------------------------------------------------------------------------------------------------------------------------------------------------------------------------------------------------------------------------------------------------------------------------------------------------------------------------------------------------------------------------------------------------------------------------------------------------------------------------------------------------------------------------------------------------------------------------------------------------------------------------------------------------------------------------------------------------------------------------------------------------------------------------------------------------------------------------------------------------------------------------------------------------------------------------------------------------------------------------------------------------------------------------------------------------------------------------------------------------------------------------------------------------------------------------------------------------------------------------------------------------------------------------------------------------------------------------------------------------------------------------------------------------------------------------------------------------------------------------------------------------------------------------------------------------------------------------------------------------------------------------------------------------------------------------------------------------------------------------------------------------------------------------------------------------------------------------------------------------------|----------------------------------------------------------------------------------------------|------------------------------------------------------------------------------------------------------------------------------------------------------------|---------------------------------------------------------------------------------------------------------------------------------------------------------------------|----------------------------------------------------------------------------|------------------------------------------------------------------------------------------------------------------------------------------------------------------------------|--|--|
| Bedroom                                                                                                                                                                                                                                                                                                                                                                                                                                                                                                                                                                                                                                                                                                                                                                                                                                                                                                                                                                                                                                                                                                                                                                                                                                                                                                                                                                                                                                                                                                                                                                                                                                                                                                                                                                                                                                                                                                                                                                                                                       | Suite                                                                                        | 9 7 x 8 3<br>10`6" x 11`1"                                                                                                                                 | 4pc Bathroom                                                                                                                                                        | Suite                                                                      | 13 / X 12 /<br>5`2" x 8`6"                                                                                                                                                   |  |  |
| Laundry                                                                                                                                                                                                                                                                                                                                                                                                                                                                                                                                                                                                                                                                                                                                                                                                                                                                                                                                                                                                                                                                                                                                                                                                                                                                                                                                                                                                                                                                                                                                                                                                                                                                                                                                                                                                                                                                                                                                                                                                                       | Suite                                                                                        | 5`10" x 5`0"                                                                                                                                               | Bedroom                                                                                                                                                             | Second                                                                     | 10`0" x 10`0"                                                                                                                                                                |  |  |
|                                                                                                                                                                                                                                                                                                                                                                                                                                                                                                                                                                                                                                                                                                                                                                                                                                                                                                                                                                                                                                                                                                                                                                                                                                                                                                                                                                                                                                                                                                                                                                                                                                                                                                                                                                                                                                                                                                                                                                                                                               |                                                                                              |                                                                                                                                                            | ax/Financial                                                                                                                                                        |                                                                            |                                                                                                                                                                              |  |  |
| Title:<br><b>Fee Simple</b><br>Legal Desc:                                                                                                                                                                                                                                                                                                                                                                                                                                                                                                                                                                                                                                                                                                                                                                                                                                                                                                                                                                                                                                                                                                                                                                                                                                                                                                                                                                                                                                                                                                                                                                                                                                                                                                                                                                                                                                                                                                                                                                                    | 1413461                                                                                      | Zoning:<br><b>R1S</b><br>Re                                                                                                                                | emarks                                                                                                                                                              |                                                                            |                                                                                                                                                                              |  |  |
| Pub Rmks: This elegant two-story home WITH LEGAL BASEMENT SUITE and separate side entrance, is designed to offer both comfort and versatility. Situated on a generous corner lot that provides added space and privacy with no neighbors beside or behind. The main floor features a thoughfully planned layout that seamlessly blends functionality with style. Upon entry, you will low the open to below feature as you walk to a dedicated office space, perfect for remote work or as a quiet study area( could also be used as a bedroom). Adjacent to the office is a full bathroom, adding convenience for guests and family members. The main living areas are designed for ease of flow, making them ideal for both entertaining and everyday living. Kitchen, dining room all flow together and feature a large walk-in pantry, plenty of counters and cupboards, extended islands and large windows, The upper level of the home is designed with family needs in mind. It includes three well-appointed bedrooms, each offering ample space and comfort. The primary serves as a private retreat with ensuite and walk-in closet, while the additional bedrooms are versatile enough to accommodate various needs. A dedicated bonus room provides extra space for retreation, enhancing the home's livationally, a conveniently located laundry room on this floor adds to the home's practicality, making household chores more manageable. One of the best features of this property is the legal, two bedroom basement suite. This separate living area offers a range of possibilities, from providing independent living space for extended family members to serving as a potential rental unit. It includes its own entrance, ensuring privacy and autonomy while maintaining seamless integration with the main floor office and full bath, three bedrooms plus a bonus room upstairs, and a double garage. Strathmore is a vibrant town with all the amenities of the big city without the congestion. |                                                                                              |                                                                                                                                                            |                                                                                                                                                                     |                                                                            |                                                                                                                                                                              |  |  |