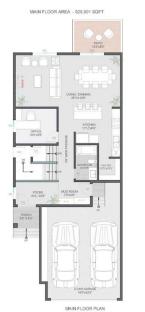

| Room<br>4pc Bathroom<br>Mud Room<br>Kitchen<br>Living/Dining Room Combinatio<br>Bedroom<br>Laundry<br>4pc Ensuite bath<br>Furnace/Utility Room<br>Laundry<br>Kitchen                                                                                                                                                                                                                                                                                                                                                                                                                                                                                                                                                                                                                                                                                                                                                                                                                                                                                                                                                                                                                                                                                                                                                                                                                                                                                                                                                                                                                                                                                                                                                                                                                                                                                                                                                                                                                                                          | Level<br>Main<br>Main<br>Main<br>NMain<br>Upper<br>Upper<br>Upper<br>Lower<br>Suite<br>Suite | Dimensions<br>5`2" x 8`6"<br>7`8" x 5`6"<br>11`1" x 8`9"<br>25`3" x 12`6"<br>10`9" x 9`1"<br>10`9" x 5`3"<br>16`11" x 4`11"<br>5`10" x 5`0"<br>9`7" x 8`3" | Room<br>Foyer<br>Office<br>Pantry<br>Bonus Room<br>4pc Bathroom<br>Bedroom - Primary<br>Walk-In Closet<br>4pc Bathroom<br>Bedroom<br>Living/Dining Room Combination | Level<br>Main<br>Main<br>Main<br>Upper<br>Upper<br>Upper<br>Suite<br>Suite | Dimensions<br>10`4" x 5`6"<br>10`0" x 8`6"<br>5`2" x 5`2"<br>14`0" x 11`6"<br>10`9" x 5`0"<br>14`2" x 11`0"<br>10`9" x 4`9"<br>5`2" x 8`6"<br>12`0" x 11`1"<br>13`7" x 12`7" |  |  |
|-------------------------------------------------------------------------------------------------------------------------------------------------------------------------------------------------------------------------------------------------------------------------------------------------------------------------------------------------------------------------------------------------------------------------------------------------------------------------------------------------------------------------------------------------------------------------------------------------------------------------------------------------------------------------------------------------------------------------------------------------------------------------------------------------------------------------------------------------------------------------------------------------------------------------------------------------------------------------------------------------------------------------------------------------------------------------------------------------------------------------------------------------------------------------------------------------------------------------------------------------------------------------------------------------------------------------------------------------------------------------------------------------------------------------------------------------------------------------------------------------------------------------------------------------------------------------------------------------------------------------------------------------------------------------------------------------------------------------------------------------------------------------------------------------------------------------------------------------------------------------------------------------------------------------------------------------------------------------------------------------------------------------------|----------------------------------------------------------------------------------------------|------------------------------------------------------------------------------------------------------------------------------------------------------------|---------------------------------------------------------------------------------------------------------------------------------------------------------------------|----------------------------------------------------------------------------|------------------------------------------------------------------------------------------------------------------------------------------------------------------------------|--|--|
| Bedroom                                                                                                                                                                                                                                                                                                                                                                                                                                                                                                                                                                                                                                                                                                                                                                                                                                                                                                                                                                                                                                                                                                                                                                                                                                                                                                                                                                                                                                                                                                                                                                                                                                                                                                                                                                                                                                                                                                                                                                                                                       | Suite                                                                                        | 9 7 x 8 3<br>10`6" x 11`1"                                                                                                                                 | 4pc Bathroom                                                                                                                                                        | Suite                                                                      | 13 / X 12 /<br>5`2" x 8`6"                                                                                                                                                   |  |  |
| Laundry                                                                                                                                                                                                                                                                                                                                                                                                                                                                                                                                                                                                                                                                                                                                                                                                                                                                                                                                                                                                                                                                                                                                                                                                                                                                                                                                                                                                                                                                                                                                                                                                                                                                                                                                                                                                                                                                                                                                                                                                                       | Suite                                                                                        | 5`10" x 5`0"                                                                                                                                               | Bedroom                                                                                                                                                             | Second                                                                     | 10`0" x 10`0"                                                                                                                                                                |  |  |
|                                                                                                                                                                                                                                                                                                                                                                                                                                                                                                                                                                                                                                                                                                                                                                                                                                                                                                                                                                                                                                                                                                                                                                                                                                                                                                                                                                                                                                                                                                                                                                                                                                                                                                                                                                                                                                                                                                                                                                                                                               |                                                                                              |                                                                                                                                                            | ax/Financial                                                                                                                                                        |                                                                            |                                                                                                                                                                              |  |  |
| Title:<br><b>Fee Simple</b><br>Legal Desc:                                                                                                                                                                                                                                                                                                                                                                                                                                                                                                                                                                                                                                                                                                                                                                                                                                                                                                                                                                                                                                                                                                                                                                                                                                                                                                                                                                                                                                                                                                                                                                                                                                                                                                                                                                                                                                                                                                                                                                                    | 1413461                                                                                      | Zoning:<br><b>R1S</b><br>Re                                                                                                                                | emarks                                                                                                                                                              |                                                                            |                                                                                                                                                                              |  |  |
| Pub Rmks: This elegant two-story home WITH LEGAL BASEMENT SUITE and separate side entrance, is designed to offer both comfort and versatility. Situated on a generous corner lot that provides added space and privacy with no neighbors beside or behind. The main floor features a thoughfully planned layout that seamlessly blends functionality with style. Upon entry, you will low the open to below feature as you walk to a dedicated office space, perfect for remote work or as a quiet study area( could also be used as a bedroom). Adjacent to the office is a full bathroom, adding convenience for guests and family members. The main living areas are designed for ease of flow, making them ideal for both entertaining and everyday living. Kitchen, dining room all flow together and feature a large walk-in pantry, plenty of counters and cupboards, extended islands and large windows, The upper level of the home is designed with family needs in mind. It includes three well-appointed bedrooms, each offering ample space and comfort. The primary serves as a private retreat with ensuite and walk-in closet, while the additional bedrooms are versatile enough to accommodate various needs. A dedicated bonus room provides extra space for retreation, enhancing the home's livationally, a conveniently located laundry room on this floor adds to the home's practicality, making household chores more manageable. One of the best features of this property is the legal, two bedroom basement suite. This separate living area offers a range of possibilities, from providing independent living space for extended family members to serving as a potential rental unit. It includes its own entrance, ensuring privacy and autonomy while maintaining seamless integration with the main floor office and full bath, three bedrooms plus a bonus room upstairs, and a double garage. Strathmore is a vibrant town with all the amenities of the big city without the congestion. |                                                                                              |                                                                                                                                                            |                                                                                                                                                                     |                                                                            |                                                                                                                                                                              |  |  |