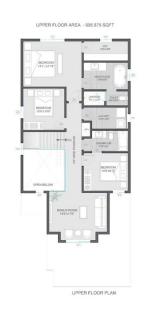

| Room<br>4pc Bathroom<br>Mud Room<br>Kitchen<br>Living/Dining Room Combinatio<br>Bedroom<br>Laundry<br>4pc Ensuite bath<br>Furnace/Utility Room<br>Laundry<br>Kitchen                                                                                                                                                                                                                                                                                                                                                                                                                                                                                                                                                                                                                                                                                                                                                                                                                                                                                                                                                                                                                                                                                                                                                                                                                                                                                                                                                                                                                                                                                                                                                                                                                                                                                                                                                                                                                                                          | Level<br>Main<br>Main<br>Main<br>NMain<br>Upper<br>Upper<br>Upper<br>Lower<br>Suite<br>Suite | Dimensions<br>5`2" x 8`6"<br>7`8" x 5`6"<br>11`1" x 8`9"<br>25`3" x 12`6"<br>10`9" x 9`1"<br>10`9" x 5`3"<br>16`11" x 4`11"<br>5`10" x 5`0"<br>9`7" x 8`3" | Room<br>Foyer<br>Office<br>Pantry<br>Bonus Room<br>4pc Bathroom<br>Bedroom - Primary<br>Walk-In Closet<br>4pc Bathroom<br>Bedroom<br>Living/Dining Room Combination | Level<br>Main<br>Main<br>Main<br>Upper<br>Upper<br>Upper<br>Suite<br>Suite | Dimensions<br>10`4" x 5`6"<br>10`0" x 8`6"<br>5`2" x 5`2"<br>14`0" x 11`6"<br>10`9" x 5`0"<br>14`2" x 11`0"<br>10`9" x 4`9"<br>5`2" x 8`6"<br>12`0" x 11`1"<br>13`7" x 12`7" |  |  |
|-------------------------------------------------------------------------------------------------------------------------------------------------------------------------------------------------------------------------------------------------------------------------------------------------------------------------------------------------------------------------------------------------------------------------------------------------------------------------------------------------------------------------------------------------------------------------------------------------------------------------------------------------------------------------------------------------------------------------------------------------------------------------------------------------------------------------------------------------------------------------------------------------------------------------------------------------------------------------------------------------------------------------------------------------------------------------------------------------------------------------------------------------------------------------------------------------------------------------------------------------------------------------------------------------------------------------------------------------------------------------------------------------------------------------------------------------------------------------------------------------------------------------------------------------------------------------------------------------------------------------------------------------------------------------------------------------------------------------------------------------------------------------------------------------------------------------------------------------------------------------------------------------------------------------------------------------------------------------------------------------------------------------------|----------------------------------------------------------------------------------------------|------------------------------------------------------------------------------------------------------------------------------------------------------------|---------------------------------------------------------------------------------------------------------------------------------------------------------------------|----------------------------------------------------------------------------|------------------------------------------------------------------------------------------------------------------------------------------------------------------------------|--|--|
| Bedroom                                                                                                                                                                                                                                                                                                                                                                                                                                                                                                                                                                                                                                                                                                                                                                                                                                                                                                                                                                                                                                                                                                                                                                                                                                                                                                                                                                                                                                                                                                                                                                                                                                                                                                                                                                                                                                                                                                                                                                                                                       | Suite                                                                                        | 9 7 x 8 3<br>10`6" x 11`1"                                                                                                                                 | 4pc Bathroom                                                                                                                                                        | Suite                                                                      | 13 / X 12 /<br>5`2" x 8`6"                                                                                                                                                   |  |  |
| Laundry                                                                                                                                                                                                                                                                                                                                                                                                                                                                                                                                                                                                                                                                                                                                                                                                                                                                                                                                                                                                                                                                                                                                                                                                                                                                                                                                                                                                                                                                                                                                                                                                                                                                                                                                                                                                                                                                                                                                                                                                                       | Suite                                                                                        | 5`10" x 5`0"                                                                                                                                               | Bedroom                                                                                                                                                             | Second                                                                     | 10`0" x 10`0"                                                                                                                                                                |  |  |
|                                                                                                                                                                                                                                                                                                                                                                                                                                                                                                                                                                                                                                                                                                                                                                                                                                                                                                                                                                                                                                                                                                                                                                                                                                                                                                                                                                                                                                                                                                                                                                                                                                                                                                                                                                                                                                                                                                                                                                                                                               |                                                                                              |                                                                                                                                                            | ax/Financial                                                                                                                                                        |                                                                            |                                                                                                                                                                              |  |  |
| Title:<br><b>Fee Simple</b><br>Legal Desc:                                                                                                                                                                                                                                                                                                                                                                                                                                                                                                                                                                                                                                                                                                                                                                                                                                                                                                                                                                                                                                                                                                                                                                                                                                                                                                                                                                                                                                                                                                                                                                                                                                                                                                                                                                                                                                                                                                                                                                                    | 1413461                                                                                      | Zoning:<br><b>R1S</b><br>Re                                                                                                                                | emarks                                                                                                                                                              |                                                                            |                                                                                                                                                                              |  |  |
| Pub Rmks: This elegant two-story home WITH LEGAL BASEMENT SUITE and separate side entrance, is designed to offer both comfort and versatility. Situated on a generous corner lot that provides added space and privacy with no neighbors beside or behind. The main floor features a thoughfully planned layout that seamlessly blends functionality with style. Upon entry, you will low the open to below feature as you walk to a dedicated office space, perfect for remote work or as a quiet study area( could also be used as a bedroom). Adjacent to the office is a full bathroom, adding convenience for guests and family members. The main living areas are designed for ease of flow, making them ideal for both entertaining and everyday living. Kitchen, dining room all flow together and feature a large walk-in pantry, plenty of counters and cupboards, extended islands and large windows, The upper level of the home is designed with family needs in mind. It includes three well-appointed bedrooms, each offering ample space and comfort. The primary serves as a private retreat with ensuite and walk-in closet, while the additional bedrooms are versatile enough to accommodate various needs. A dedicated bonus room provides extra space for retreation, enhancing the home's livationally, a conveniently located laundry room on this floor adds to the home's practicality, making household chores more manageable. One of the best features of this property is the legal, two bedroom basement suite. This separate living area offers a range of possibilities, from providing independent living space for extended family members to serving as a potential rental unit. It includes its own entrance, ensuring privacy and autonomy while maintaining seamless integration with the main floor office and full bath, three bedrooms plus a bonus room upstairs, and a double garage. Strathmore is a vibrant town with all the amenities of the big city without the congestion. |                                                                                              |                                                                                                                                                            |                                                                                                                                                                     |                                                                            |                                                                                                                                                                              |  |  |