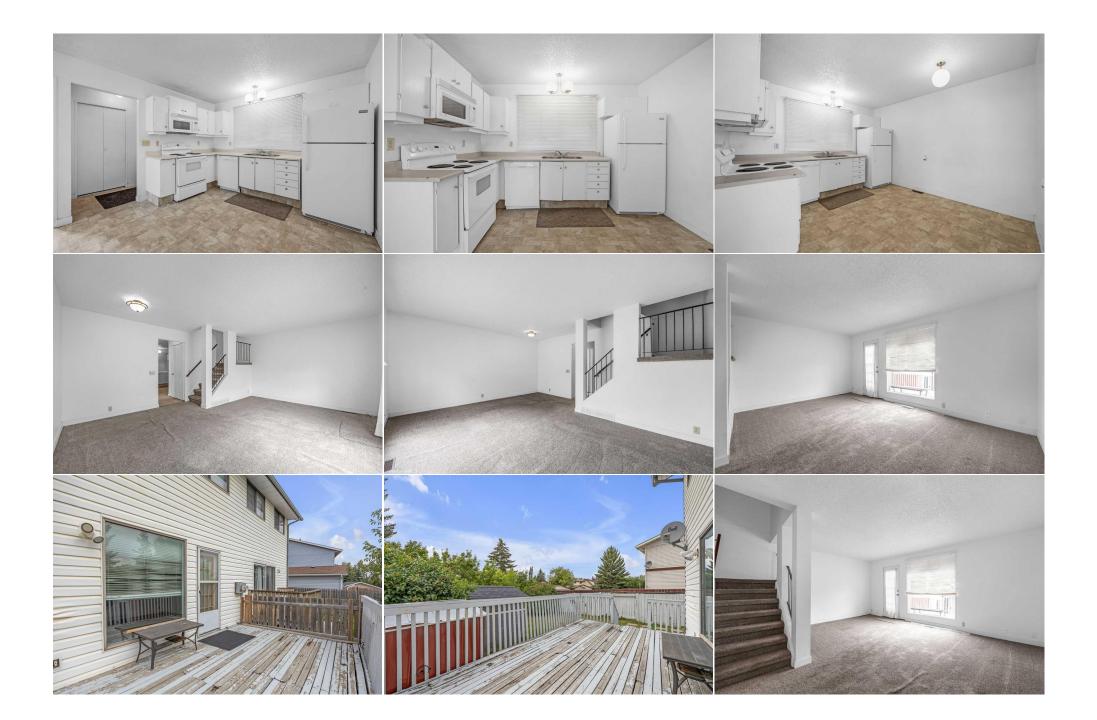

Back Lane,Back Yard,Front Yard,Interior Lot,Pie Shaped Lot Off Street,Parking Pad

|                                                                                                                                                                                                                                                       |                  |          |               | Utilities and Features  |          |               |  |  |
|-------------------------------------------------------------------------------------------------------------------------------------------------------------------------------------------------------------------------------------------------------|------------------|----------|---------------|-------------------------|----------|---------------|--|--|
| Roof: Asphalt Shingle                                                                                                                                                                                                                                 |                  |          | Construction: |                         |          |               |  |  |
| Heating:                                                                                                                                                                                                                                              | Forced Air       |          |               | Vinyl Siding,Wood Frame |          |               |  |  |
| Sewer:                                                                                                                                                                                                                                                |                  |          |               | Flooring:               |          |               |  |  |
| Ext Feat:                                                                                                                                                                                                                                             | Private Yard     |          |               | Carpet,Linoleum         |          |               |  |  |
|                                                                                                                                                                                                                                                       |                  |          |               | Water Source:           |          |               |  |  |
|                                                                                                                                                                                                                                                       |                  |          |               | Fnd/Bsmt:               |          |               |  |  |
|                                                                                                                                                                                                                                                       |                  |          |               | Poured Concrete         |          |               |  |  |
| Kitchen Appl: Dishwasher,Dryer,Electric Stove,Microwave Hood Fan,Refrigerator,Washer,Window Coverings   Int Feat: No Animal Home,No Smoking Home   Utilities: Dishwasher,Dryer,Electric Stove,Microwave Hood Fan,Refrigerator,Washer,Window Coverings |                  |          |               |                         |          |               |  |  |
|                                                                                                                                                                                                                                                       | Room Information |          |               |                         |          |               |  |  |
| Room                                                                                                                                                                                                                                                  |                  | Level    | Dimensions    | Room                    | Level    | Dimensions    |  |  |
| 2pc Bathroom                                                                                                                                                                                                                                          | ı                | Main     | 4`7" x 5`10"  | Foyer                   | Main     | 5`4" x 3`8"   |  |  |
| Kitchen                                                                                                                                                                                                                                               |                  | Main     | 12`2" x 11`1" | Living Room             | Main     | 15`0" x 17`4" |  |  |
| 4pc Bathroom                                                                                                                                                                                                                                          | ı                | Upper    | 9`5" x 4`11"  | Bedroom                 | Upper    | 8`5" x 8`11"  |  |  |
| Bedroom                                                                                                                                                                                                                                               |                  | Upper    | 11`7" x 8`0"  | Bedroom - Primary       | Upper    | 13`7" x 11`1" |  |  |
| Family Room                                                                                                                                                                                                                                           |                  | Basement | 12`0" x 10`6" | Game Room               | Basement | 17`8" x 10`6" |  |  |