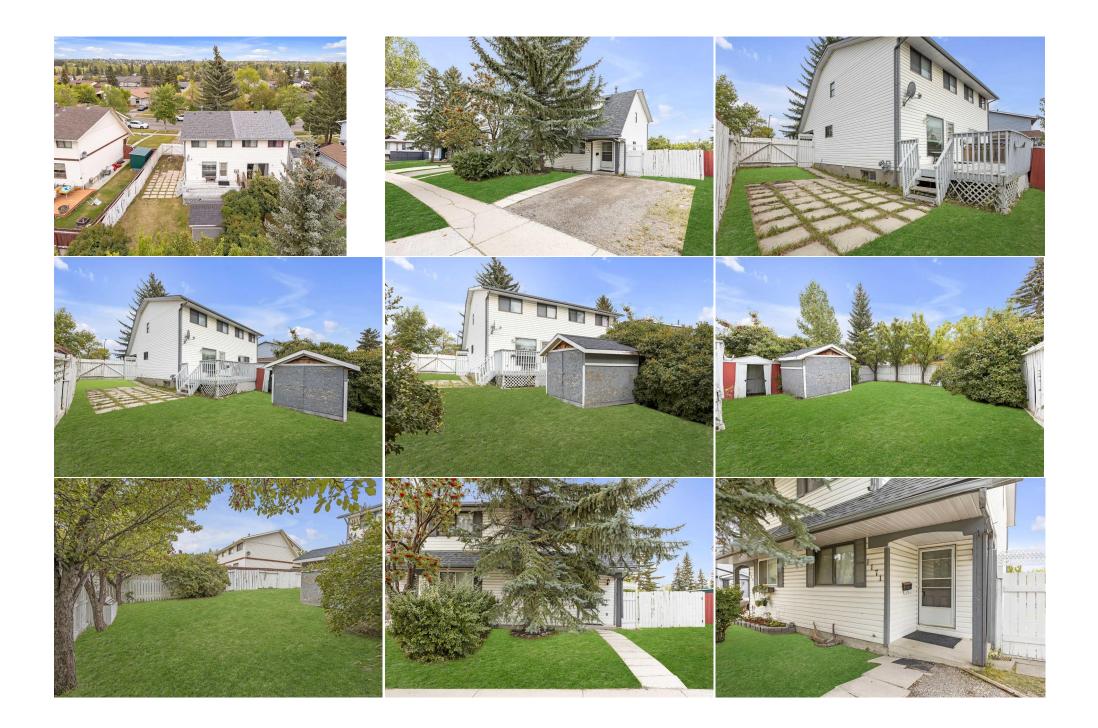

| Storage                                    | Basement                                                                                     | 3`0" x 3`11"                                                                                                                                                                                                                                                                                                                                                                                                                                                                                                                                                                                                                                                                                                                                                                                                                                                                                                                                                                                      | Furnace/Utility Room<br>Legal/Tax/Financial | Basement | 24`11" x 5`5" |
|--------------------------------------------|----------------------------------------------------------------------------------------------|---------------------------------------------------------------------------------------------------------------------------------------------------------------------------------------------------------------------------------------------------------------------------------------------------------------------------------------------------------------------------------------------------------------------------------------------------------------------------------------------------------------------------------------------------------------------------------------------------------------------------------------------------------------------------------------------------------------------------------------------------------------------------------------------------------------------------------------------------------------------------------------------------------------------------------------------------------------------------------------------------|---------------------------------------------|----------|---------------|
| Title:<br><b>Fee Simple</b><br>Legal Desc: | 7710099                                                                                      | Zoning:<br><b>R-C2</b>                                                                                                                                                                                                                                                                                                                                                                                                                                                                                                                                                                                                                                                                                                                                                                                                                                                                                                                                                                            |                                             |          |               |
| Legui Dese.                                | // 20055                                                                                     |                                                                                                                                                                                                                                                                                                                                                                                                                                                                                                                                                                                                                                                                                                                                                                                                                                                                                                                                                                                                   | Remarks                                     |          |               |
| Pub Rmks:                                  | 1,133 sqft of living s<br>generous SW-facing<br>your dream garage. V<br>Crossing, the Crowfo | Handyman Special in the Heart of Ranchlands! Unlock the potential in this charming 2-storey home, located in the sought-after community of Ranchlands! With<br>1,133 sqft of living space above grade + a partially finished basement, this 3-bedroom property is perfect for those looking to renovate or rent out. Set on a<br>generous SW-facing pie lot, you'll enjoy sunshine all day long and ample outdoor space. The backyard features 38ft of width, with alley access—ideal for building<br>your dream garage. While this home needs some TLC, it's clean, bright, and bathed in natural light. Its location is unbeatable: just a short walk to Crowfoot<br>Crossing, the Crowfoot LRT station, and steps from Ranchero Park. Schools, shopping, and amenities are all within close reach, making it the perfect opportunity fo<br>families, investors, or anyone ready to create their dream home. Seize this opportunity to build equity and make it your own!<br>N/A<br>Real Broker |                                             |          |               |