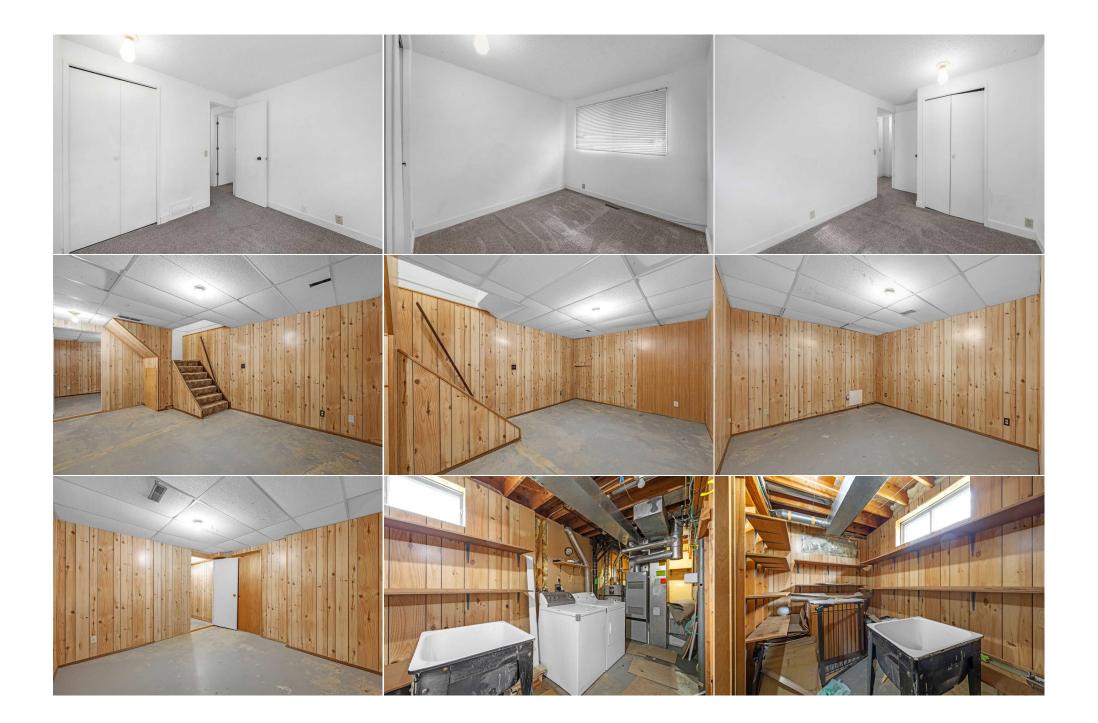

| Storage                                    | Basement                                                                                     | 3`0" x 3`11"                                                                                                                                                                                                                                                                                                                                                                                                                                                                                                                                                                                                                                                                                                                                                                                                                                                                                                                                                                                      | Furnace/Utility Room<br>Legal/Tax/Financial | Basement | 24`11" x 5`5" |
|--------------------------------------------|----------------------------------------------------------------------------------------------|---------------------------------------------------------------------------------------------------------------------------------------------------------------------------------------------------------------------------------------------------------------------------------------------------------------------------------------------------------------------------------------------------------------------------------------------------------------------------------------------------------------------------------------------------------------------------------------------------------------------------------------------------------------------------------------------------------------------------------------------------------------------------------------------------------------------------------------------------------------------------------------------------------------------------------------------------------------------------------------------------|---------------------------------------------|----------|---------------|
| Title:<br><b>Fee Simple</b><br>Legal Desc: | 7710099                                                                                      | Zoning:<br><b>R-C2</b>                                                                                                                                                                                                                                                                                                                                                                                                                                                                                                                                                                                                                                                                                                                                                                                                                                                                                                                                                                            |                                             |          |               |
| Legui Dese.                                | // 20055                                                                                     |                                                                                                                                                                                                                                                                                                                                                                                                                                                                                                                                                                                                                                                                                                                                                                                                                                                                                                                                                                                                   | Remarks                                     |          |               |
| Pub Rmks:                                  | 1,133 sqft of living s<br>generous SW-facing<br>your dream garage. V<br>Crossing, the Crowfo | Handyman Special in the Heart of Ranchlands! Unlock the potential in this charming 2-storey home, located in the sought-after community of Ranchlands! With<br>1,133 sqft of living space above grade + a partially finished basement, this 3-bedroom property is perfect for those looking to renovate or rent out. Set on a<br>generous SW-facing pie lot, you'll enjoy sunshine all day long and ample outdoor space. The backyard features 38ft of width, with alley access—ideal for building<br>your dream garage. While this home needs some TLC, it's clean, bright, and bathed in natural light. Its location is unbeatable: just a short walk to Crowfoot<br>Crossing, the Crowfoot LRT station, and steps from Ranchero Park. Schools, shopping, and amenities are all within close reach, making it the perfect opportunity fo<br>families, investors, or anyone ready to create their dream home. Seize this opportunity to build equity and make it your own!<br>N/A<br>Real Broker |                                             |          |               |