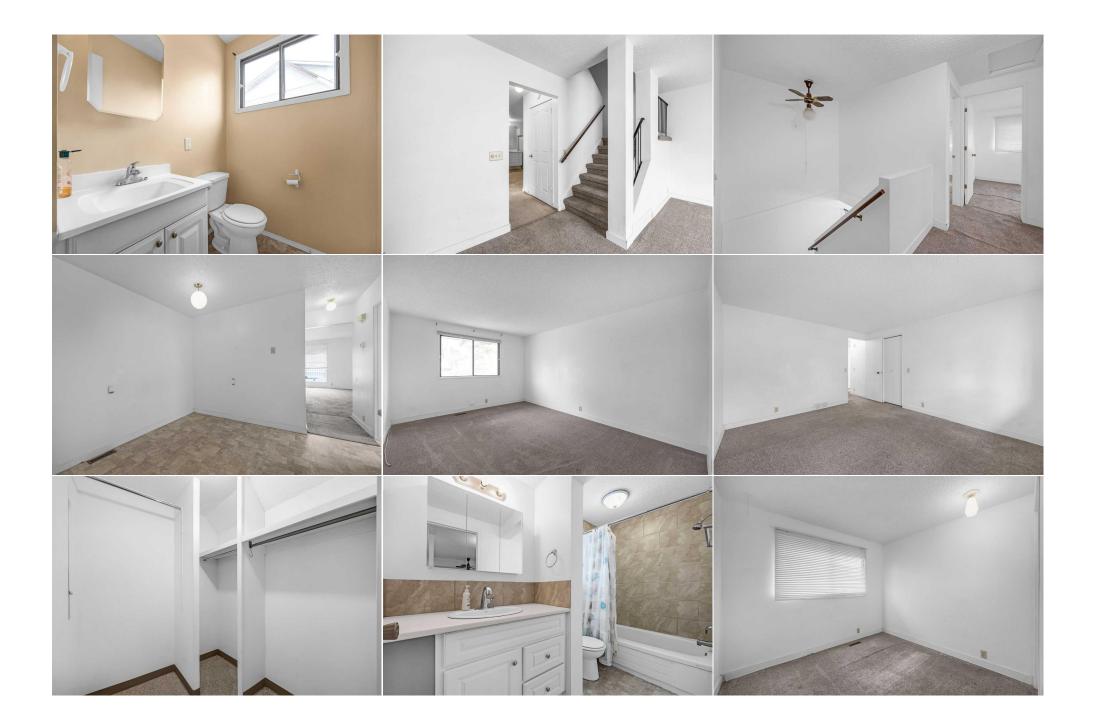

Back Lane,Back Yard,Front Yard,Interior Lot,Pie Shaped Lot Off Street,Parking Pad

|                                                                                                                                                                                                                                                       |                  |          |               | Utilities and Features  |          |               |  |  |
|-------------------------------------------------------------------------------------------------------------------------------------------------------------------------------------------------------------------------------------------------------|------------------|----------|---------------|-------------------------|----------|---------------|--|--|
| Roof: Asphalt Shingle                                                                                                                                                                                                                                 |                  |          | Construction: |                         |          |               |  |  |
| Heating:                                                                                                                                                                                                                                              | Forced Air       |          |               | Vinyl Siding,Wood Frame |          |               |  |  |
| Sewer:                                                                                                                                                                                                                                                |                  |          |               | Flooring:               |          |               |  |  |
| Ext Feat:                                                                                                                                                                                                                                             | Private Yard     |          |               | Carpet,Linoleum         |          |               |  |  |
|                                                                                                                                                                                                                                                       |                  |          |               | Water Source:           |          |               |  |  |
|                                                                                                                                                                                                                                                       |                  |          |               | Fnd/Bsmt:               |          |               |  |  |
|                                                                                                                                                                                                                                                       |                  |          |               | Poured Concrete         |          |               |  |  |
| Kitchen Appl: Dishwasher,Dryer,Electric Stove,Microwave Hood Fan,Refrigerator,Washer,Window Coverings   Int Feat: No Animal Home,No Smoking Home   Utilities: Dishwasher,Dryer,Electric Stove,Microwave Hood Fan,Refrigerator,Washer,Window Coverings |                  |          |               |                         |          |               |  |  |
|                                                                                                                                                                                                                                                       | Room Information |          |               |                         |          |               |  |  |
| Room                                                                                                                                                                                                                                                  |                  | Level    | Dimensions    | Room                    | Level    | Dimensions    |  |  |
| 2pc Bathroom                                                                                                                                                                                                                                          | ı                | Main     | 4`7" x 5`10"  | Foyer                   | Main     | 5`4" x 3`8"   |  |  |
| Kitchen                                                                                                                                                                                                                                               |                  | Main     | 12`2" x 11`1" | Living Room             | Main     | 15`0" x 17`4" |  |  |
| 4pc Bathroom                                                                                                                                                                                                                                          | ı                | Upper    | 9`5" x 4`11"  | Bedroom                 | Upper    | 8`5" x 8`11"  |  |  |
| Bedroom                                                                                                                                                                                                                                               |                  | Upper    | 11`7" x 8`0"  | Bedroom - Primary       | Upper    | 13`7" x 11`1" |  |  |
| Family Room                                                                                                                                                                                                                                           |                  | Basement | 12`0" x 10`6" | Game Room               | Basement | 17`8" x 10`6" |  |  |