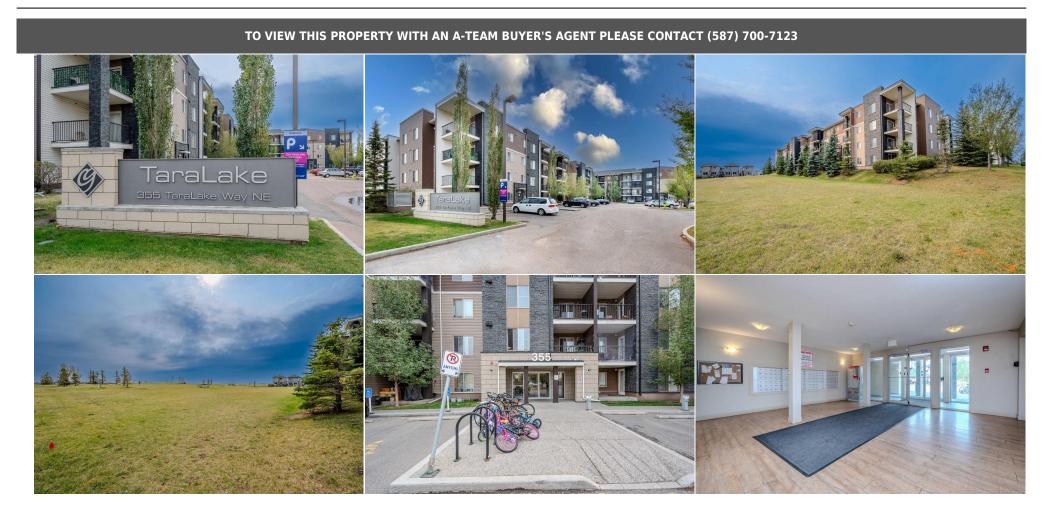

Fee Simple Legal Desc:

1310048

Remarks

M-2 d133

Pub Rmks:

A MUST SEE!!! A beautiful and cozy condo, ready for you to move in. This 2-bedroom unit features: granite, upgraded LVP flooring throughout the unit, maple slowclose cabinets, dishwasher, in-suite laundry, a soaker tub, and a beautiful unobstructed view of the countryside from your private balcony. Two parking spaces are

available: one underground and one stall. Schools and parks are steps away, also with easy access to public transportation. Call your realtor and book a showing today! WINDOW COVERINGS RE/MAX iRealty Innovations