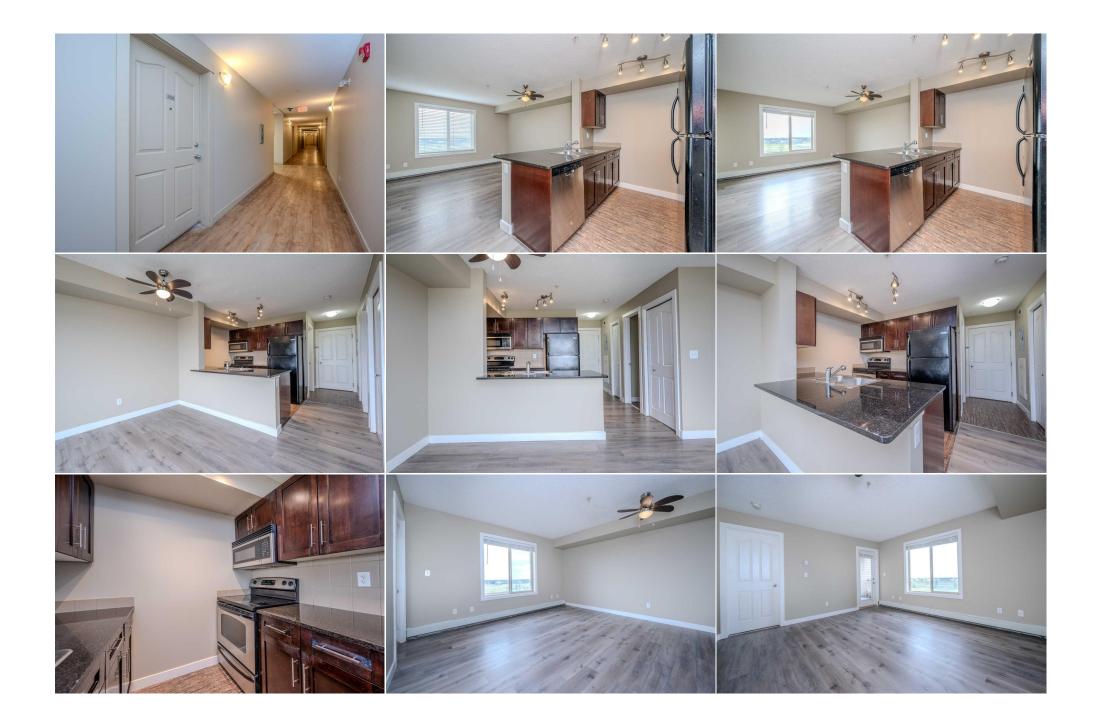

Fee Simple Legal Desc:

1310048

Remarks

M-2 d133

Pub Rmks:

A MUST SEE!!! A beautiful and cozy condo, ready for you to move in. This 2-bedroom unit features: granite, upgraded LVP flooring throughout the unit, maple slowclose cabinets, dishwasher, in-suite laundry, a soaker tub, and a beautiful unobstructed view of the countryside from your private balcony. Two parking spaces are

available: one underground and one stall. Schools and parks are steps away, also with easy access to public transportation. Call your realtor and book a showing today! WINDOW COVERINGS RE/MAX iRealty Innovations