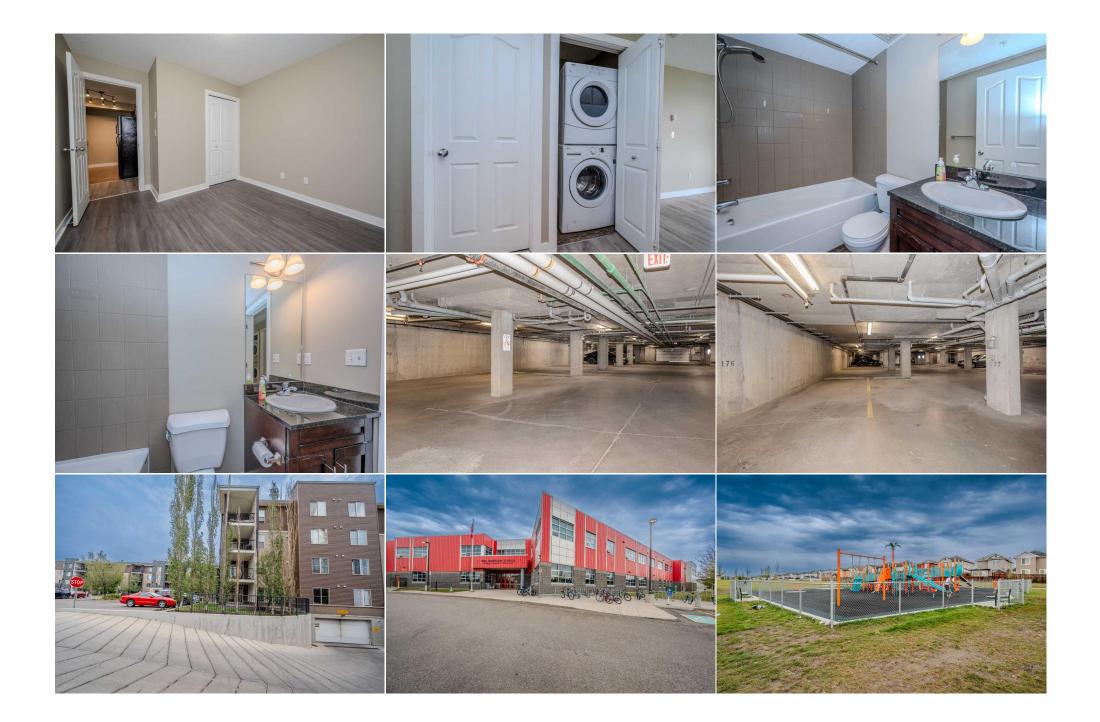

Fee Simple Legal Desc:

1310048

Remarks

M-2 d133

Pub Rmks:

A MUST SEE!!! A beautiful and cozy condo, ready for you to move in. This 2-bedroom unit features: granite, upgraded LVP flooring throughout the unit, maple slowclose cabinets, dishwasher, in-suite laundry, a soaker tub, and a beautiful unobstructed view of the countryside from your private balcony. Two parking spaces are

available: one underground and one stall. Schools and parks are steps away, also with easy access to public transportation. Call your realtor and book a showing today! WINDOW COVERINGS RE/MAX iRealty Innovations