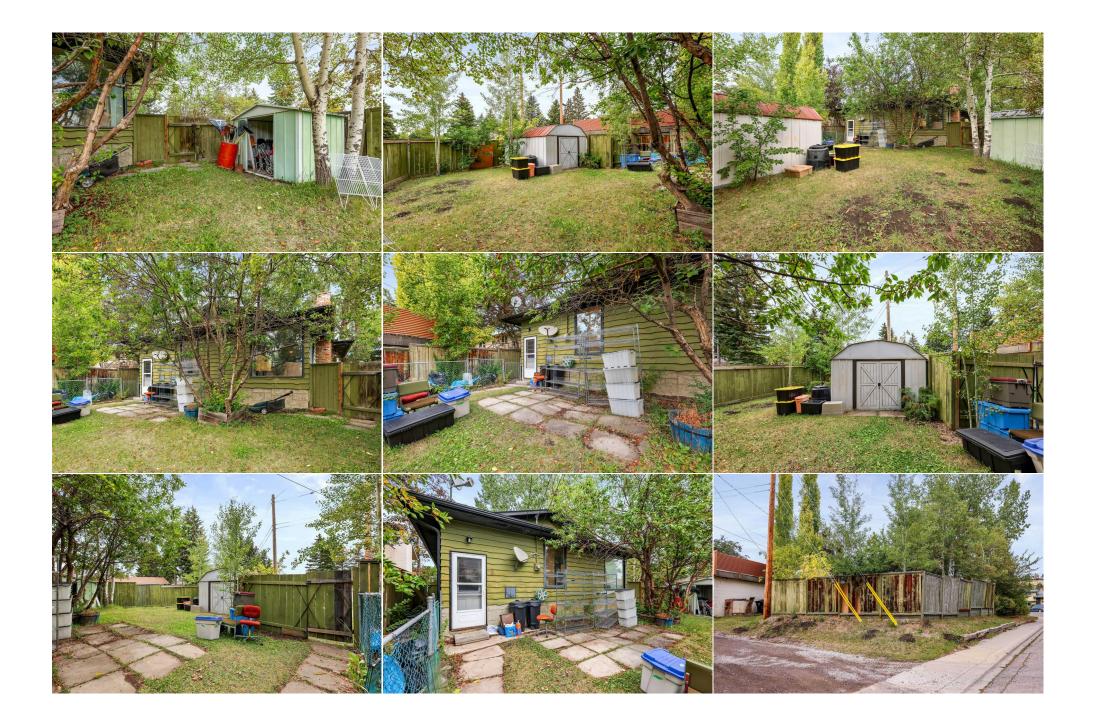

| Laundry<br>Sauna                                                                                                                                                                                                                                                                                                                                                                                                                                                                                                                                                                                                                                                                                                                                                                                                                                                                                                                                                                                                                                                                                                                                                                                                                                                                                                                                                                                                                                                                                                                                                             | Basement<br>Basement | 8`10" x 6`8"<br>8`10" x 5`0" | <b>3pc Bathroom</b><br>Furnace/Utility Room<br>Legal/Tax/Financial | Basement<br>Basement | 8`4" x 6`1"<br>8`7" x 5`7" |  |
|------------------------------------------------------------------------------------------------------------------------------------------------------------------------------------------------------------------------------------------------------------------------------------------------------------------------------------------------------------------------------------------------------------------------------------------------------------------------------------------------------------------------------------------------------------------------------------------------------------------------------------------------------------------------------------------------------------------------------------------------------------------------------------------------------------------------------------------------------------------------------------------------------------------------------------------------------------------------------------------------------------------------------------------------------------------------------------------------------------------------------------------------------------------------------------------------------------------------------------------------------------------------------------------------------------------------------------------------------------------------------------------------------------------------------------------------------------------------------------------------------------------------------------------------------------------------------|----------------------|------------------------------|--------------------------------------------------------------------|----------------------|----------------------------|--|
| Title:<br>Fee Simple<br>Legal Desc:                                                                                                                                                                                                                                                                                                                                                                                                                                                                                                                                                                                                                                                                                                                                                                                                                                                                                                                                                                                                                                                                                                                                                                                                                                                                                                                                                                                                                                                                                                                                          | 7851JK               | Zoning:<br><b>R-C1</b>       | Remarks                                                            |                      |                            |  |
| Remarks   Pub Rmks: Prime Investment or Flip Opportunity in Desirable Dalhousie! Unlock the potential of this well-located 4- bedroom, 2-bathroom bungalow, nestled on a spacious x 110' corner lot in the heart of Dalhousie. Offering 1,214 sq. ft. of living space, this home presents an incredible opportunity for savvy investors or those seek their next renovation project. just steps away from Dalhousie Elementary School and St. Dominic School, while parks and playgrounds are right around the corroffering endless activities for children. For outdoor enthusiasts, the community hockey rink, walking paths and close proximity to Nose Hill Park provide the pe backdrop for year-round recreation. Plus, with quick access to John Laurie Boulevard, getting around the city has never been easier. The surrounding neighbor is home to a wealth of amenities. From grocery stores and dining options to shopping centers, you'll find everything you need just minutes away. Whether you taking a quick stroll to the local shops or running errands, Dalhousie's established community offers the ideal blend of suburban peace and urban convenience Whether you're a first-time investor, an experienced flipper, or someone with a vision for a forever home, this Dalhousie property is a blank canvas awaiting you inspiration. Don't miss this fantastic chance to invest in a vibrant, family-friendly community, with the potential to turn this well-located home into something special!   Inclusions: N/A   Property Listed By: eXp Realty |                      |                              |                                                                    |                      |                            |  |