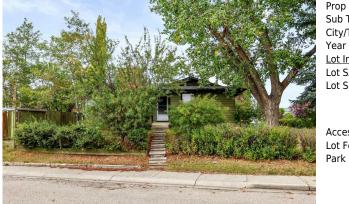

## 8 DALZELL Place, Calgary T3A 1H6

| MLS®#:  | A2165444 | Area:   | Dalhousie | Listing<br>Date:                  | 09/12/24 | List Price: <b>\$675,000</b> |                 |  |
|---------|----------|---------|-----------|-----------------------------------|----------|------------------------------|-----------------|--|
| Status: | Active   | County: | Calgary   | Change:                           | None     | Association: Fort McMurray   |                 |  |
|         |          |         |           | <u>General Info</u><br>Prop Type: | ormation | Residential                  | <u>DOM</u><br>7 |  |

| eral Information | <u>1</u>                                    |                    |           | DOM           |           |
|------------------|---------------------------------------------|--------------------|-----------|---------------|-----------|
| о Туре:          | Residential                                 |                    |           | 7             |           |
| Туре:            | Detached                                    |                    |           | <u>Layout</u> |           |
| /Town:           | Calgary                                     | Finished Floor Are | <u>ea</u> | Beds:         | 4 (3 1 )  |
| r Built:         | 1971                                        | Abv Sqft:          | 1,214     | Baths:        | 3.0 (3 0) |
| Information      |                                             | Low Sqft:          |           | Style:        | Bungalow  |
| Sz Ar:           | 5,920 sqft                                  | Ttl Sqft:          | 1,214     |               |           |
| Shape:           |                                             |                    |           | Parking       |           |
|                  |                                             |                    |           | Ttl Park:     | 2         |
|                  |                                             |                    |           | Garage Sz:    |           |
| ess:             |                                             |                    |           |               |           |
| Feat:            | Back Yard,Corner Lot,Lawn,See Remarks,Treed |                    |           |               |           |
| < Feat:          | Off Street                                  |                    |           |               |           |

| Laundry<br>Sauna                                                                                                                                                                                                                                                                                                                                                                                                                                                                                                                                                                                                                                                                                                                                                                                                                                                                                                                                                                                                                                                                                                                                                                                                                                                                                                                                                                                                                                                                                                                                                             | Basement<br>Basement | 8`10" x 6`8"<br>8`10" x 5`0" | <b>3pc Bathroom</b><br>Furnace/Utility Room<br>Legal/Tax/Financial | Basement<br>Basement | 8`4" x 6`1"<br>8`7" x 5`7" |  |
|------------------------------------------------------------------------------------------------------------------------------------------------------------------------------------------------------------------------------------------------------------------------------------------------------------------------------------------------------------------------------------------------------------------------------------------------------------------------------------------------------------------------------------------------------------------------------------------------------------------------------------------------------------------------------------------------------------------------------------------------------------------------------------------------------------------------------------------------------------------------------------------------------------------------------------------------------------------------------------------------------------------------------------------------------------------------------------------------------------------------------------------------------------------------------------------------------------------------------------------------------------------------------------------------------------------------------------------------------------------------------------------------------------------------------------------------------------------------------------------------------------------------------------------------------------------------------|----------------------|------------------------------|--------------------------------------------------------------------|----------------------|----------------------------|--|
| Title:<br>Fee Simple<br>Legal Desc:                                                                                                                                                                                                                                                                                                                                                                                                                                                                                                                                                                                                                                                                                                                                                                                                                                                                                                                                                                                                                                                                                                                                                                                                                                                                                                                                                                                                                                                                                                                                          | 7851JK               | Zoning:<br><b>R-C1</b>       | Remarks                                                            |                      |                            |  |
| Remarks   Pub Rmks: Prime Investment or Flip Opportunity in Desirable Dalhousie! Unlock the potential of this well-located 4- bedroom, 2-bathroom bungalow, nestled on a spacious x 110' corner lot in the heart of Dalhousie. Offering 1,214 sq. ft. of living space, this home presents an incredible opportunity for savvy investors or those seek their next renovation project. just steps away from Dalhousie Elementary School and St. Dominic School, while parks and playgrounds are right around the corroffering endless activities for children. For outdoor enthusiasts, the community hockey rink, walking paths and close proximity to Nose Hill Park provide the pe backdrop for year-round recreation. Plus, with quick access to John Laurie Boulevard, getting around the city has never been easier. The surrounding neighbor is home to a wealth of amenities. From grocery stores and dining options to shopping centers, you'll find everything you need just minutes away. Whether you taking a quick stroll to the local shops or running errands, Dalhousie's established community offers the ideal blend of suburban peace and urban convenience Whether you're a first-time investor, an experienced flipper, or someone with a vision for a forever home, this Dalhousie property is a blank canvas awaiting you inspiration. Don't miss this fantastic chance to invest in a vibrant, family-friendly community, with the potential to turn this well-located home into something special!   Inclusions: N/A   Property Listed By: eXp Realty |                      |                              |                                                                    |                      |                            |  |