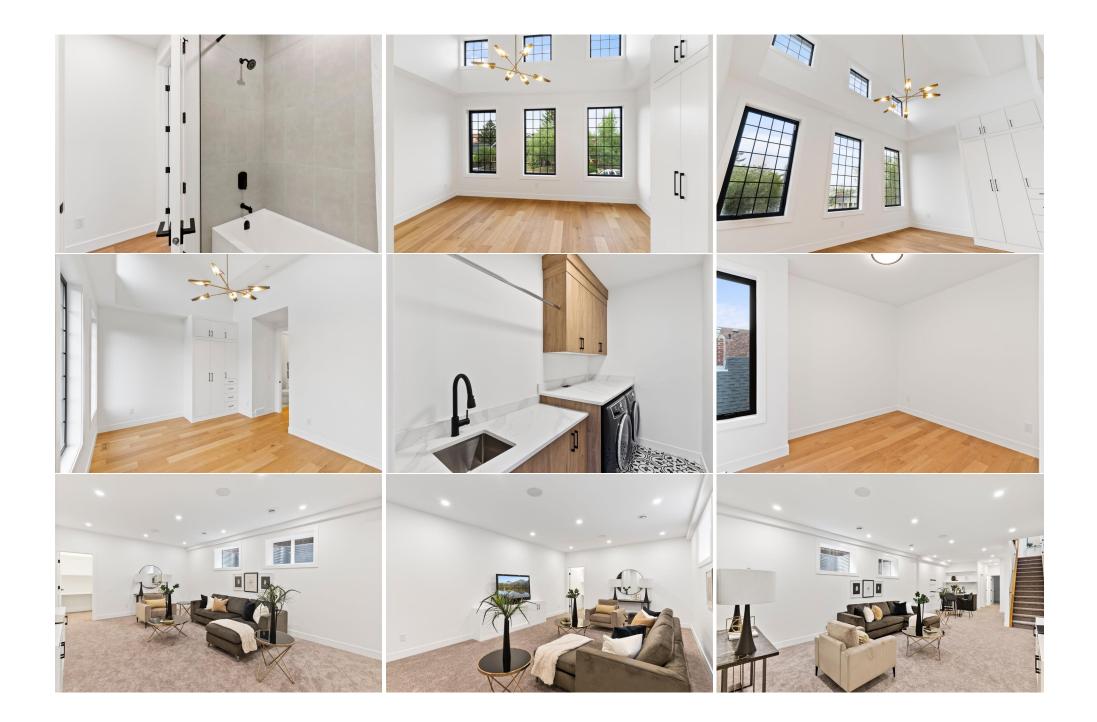

| Game Room<br>Bedroom                            | Basement<br>Basement                                                                                                                                                                                                                                                                                                                                                                                                                                                                                                                                                                                      | 32`8" x 14`2"<br>13`5" x 14`1" | 3pc Bathroom                                                                                                                                                                                                                                                                                                                                                                                                    | Basement                                                                                                                                                                                                                                                                                                                                                              | 7`8" x 5`5"                                                                                                                                                                                                                                                                                                                                                                                                                                                                    |
|-------------------------------------------------|-----------------------------------------------------------------------------------------------------------------------------------------------------------------------------------------------------------------------------------------------------------------------------------------------------------------------------------------------------------------------------------------------------------------------------------------------------------------------------------------------------------------------------------------------------------------------------------------------------------|--------------------------------|-----------------------------------------------------------------------------------------------------------------------------------------------------------------------------------------------------------------------------------------------------------------------------------------------------------------------------------------------------------------------------------------------------------------|-----------------------------------------------------------------------------------------------------------------------------------------------------------------------------------------------------------------------------------------------------------------------------------------------------------------------------------------------------------------------|--------------------------------------------------------------------------------------------------------------------------------------------------------------------------------------------------------------------------------------------------------------------------------------------------------------------------------------------------------------------------------------------------------------------------------------------------------------------------------|
| Beuroom                                         | Dasement                                                                                                                                                                                                                                                                                                                                                                                                                                                                                                                                                                                                  | 13 5 X 14 1                    | Legal/Tax/Financial                                                                                                                                                                                                                                                                                                                                                                                             |                                                                                                                                                                                                                                                                                                                                                                       |                                                                                                                                                                                                                                                                                                                                                                                                                                                                                |
| Title:<br>Fee Simple                            |                                                                                                                                                                                                                                                                                                                                                                                                                                                                                                                                                                                                           | Zoning:<br><b>R-C2</b>         |                                                                                                                                                                                                                                                                                                                                                                                                                 |                                                                                                                                                                                                                                                                                                                                                                       |                                                                                                                                                                                                                                                                                                                                                                                                                                                                                |
| Legal Desc:                                     | 3577P                                                                                                                                                                                                                                                                                                                                                                                                                                                                                                                                                                                                     |                                | Remarks                                                                                                                                                                                                                                                                                                                                                                                                         |                                                                                                                                                                                                                                                                                                                                                                       |                                                                                                                                                                                                                                                                                                                                                                                                                                                                                |
| Pub Rmks:<br>Inclusions:<br>Property Listed By: | mks:       **\$50,000 Major Price Correction** This is an intotal square feet of thoughtfully designed living soaring 10-foot ceilings and hardwood floors the from large arched windows. The stunning kitch black handles, white cabinetry, under-cabinet room showcases detailed wainscoting. The muthardwood floors, 9-foot ceilings and an expansion floor heating, a steam shower rough-in, and two bedroom, and a large laundry room complete the bedroom, 3-piece bath, and a dedicated storage interior windows. Additional highlights include located near schools, parks, trendy restaurant N/A |                                | ee, built by Jerry Homes. As you entr<br>nout the main level. The adjacent ma<br>equipped with a 12-foot waterfall is<br>g, and quartz countertops. The great<br>impresses with its designer tile floo<br>imary suite with tray ceilings, a luxit<br>cious walk-in closets. A generously<br>per level. The fully finished basement<br>n. The home has beautiful architect<br>naintenance landscaping, rough-ins | er, you're welcomed by a spacio<br>ain floor home office boasts cust<br>land, Fisher & Paykel premium a<br>at room is anchored by a custom<br>oring, ample built-ins, and char<br>urious 5-piece ensuite featuring<br>sized front bedroom with soarin<br>nt includes rough-in for in-floor<br>ural details like curved ceilings,<br>for A/C, built-in speakers, alarm | us foyer featuring a built-in bench and<br>tom built-ins and is filled with natural light<br>appliances, and elegant finishes like gold and<br>n multi-tiered gas fireplace, while the living<br>ming arched doorway. Upstairs, you'll find<br>custom tiles, a skylight, double vanity, in-<br>g ceilings, a 3-piece bathroom, another<br>heating, a vast recreation room, wet bar, 4th<br>arched doors and windows, and black<br>o system, and exterior cameras. Conveniently |