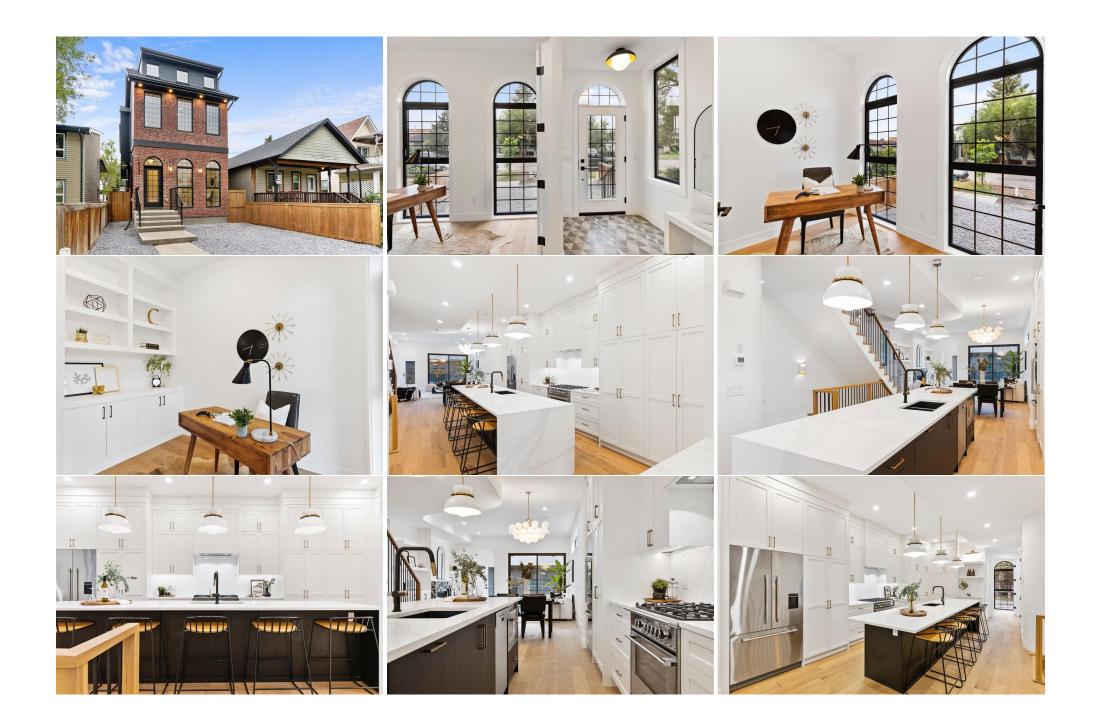

| Game Room<br>Bedroom                            | Basement<br>Basement                                                                                                                                                                                                                                                                                                                                                                                                                                                                                                                                                                                      | 32`8" x 14`2"<br>13`5" x 14`1" | 3pc Bathroom                                                                                                                                                                                                                                                                                                                                                                                                    | Basement                                                                                                                                                                                                                                                                                                                                                              | 7`8" x 5`5"                                                                                                                                                                                                                                                                                                                                                                                                                                                                    |
|-------------------------------------------------|-----------------------------------------------------------------------------------------------------------------------------------------------------------------------------------------------------------------------------------------------------------------------------------------------------------------------------------------------------------------------------------------------------------------------------------------------------------------------------------------------------------------------------------------------------------------------------------------------------------|--------------------------------|-----------------------------------------------------------------------------------------------------------------------------------------------------------------------------------------------------------------------------------------------------------------------------------------------------------------------------------------------------------------------------------------------------------------|-----------------------------------------------------------------------------------------------------------------------------------------------------------------------------------------------------------------------------------------------------------------------------------------------------------------------------------------------------------------------|--------------------------------------------------------------------------------------------------------------------------------------------------------------------------------------------------------------------------------------------------------------------------------------------------------------------------------------------------------------------------------------------------------------------------------------------------------------------------------|
| Beuroom                                         | Dasement                                                                                                                                                                                                                                                                                                                                                                                                                                                                                                                                                                                                  | 13 5 X 14 1                    | Legal/Tax/Financial                                                                                                                                                                                                                                                                                                                                                                                             |                                                                                                                                                                                                                                                                                                                                                                       |                                                                                                                                                                                                                                                                                                                                                                                                                                                                                |
| Title:<br>Fee Simple                            |                                                                                                                                                                                                                                                                                                                                                                                                                                                                                                                                                                                                           | Zoning:<br><b>R-C2</b>         |                                                                                                                                                                                                                                                                                                                                                                                                                 |                                                                                                                                                                                                                                                                                                                                                                       |                                                                                                                                                                                                                                                                                                                                                                                                                                                                                |
| Legal Desc:                                     | 3577P                                                                                                                                                                                                                                                                                                                                                                                                                                                                                                                                                                                                     |                                | Remarks                                                                                                                                                                                                                                                                                                                                                                                                         |                                                                                                                                                                                                                                                                                                                                                                       |                                                                                                                                                                                                                                                                                                                                                                                                                                                                                |
| Pub Rmks:<br>Inclusions:<br>Property Listed By: | mks:       **\$50,000 Major Price Correction** This is an intotal square feet of thoughtfully designed living soaring 10-foot ceilings and hardwood floors the from large arched windows. The stunning kitch black handles, white cabinetry, under-cabinet room showcases detailed wainscoting. The muthardwood floors, 9-foot ceilings and an expansion floor heating, a steam shower rough-in, and two bedroom, and a large laundry room complete the bedroom, 3-piece bath, and a dedicated storage interior windows. Additional highlights include located near schools, parks, trendy restaurant N/A |                                | ee, built by Jerry Homes. As you entr<br>nout the main level. The adjacent ma<br>equipped with a 12-foot waterfall is<br>g, and quartz countertops. The great<br>impresses with its designer tile floo<br>imary suite with tray ceilings, a luxit<br>cious walk-in closets. A generously<br>per level. The fully finished basement<br>n. The home has beautiful architect<br>naintenance landscaping, rough-ins | er, you're welcomed by a spacio<br>ain floor home office boasts cust<br>land, Fisher & Paykel premium a<br>at room is anchored by a custom<br>oring, ample built-ins, and char<br>urious 5-piece ensuite featuring<br>sized front bedroom with soarin<br>nt includes rough-in for in-floor<br>ural details like curved ceilings,<br>for A/C, built-in speakers, alarm | us foyer featuring a built-in bench and<br>tom built-ins and is filled with natural light<br>appliances, and elegant finishes like gold and<br>n multi-tiered gas fireplace, while the living<br>ming arched doorway. Upstairs, you'll find<br>custom tiles, a skylight, double vanity, in-<br>g ceilings, a 3-piece bathroom, another<br>heating, a vast recreation room, wet bar, 4th<br>arched doors and windows, and black<br>o system, and exterior cameras. Conveniently |