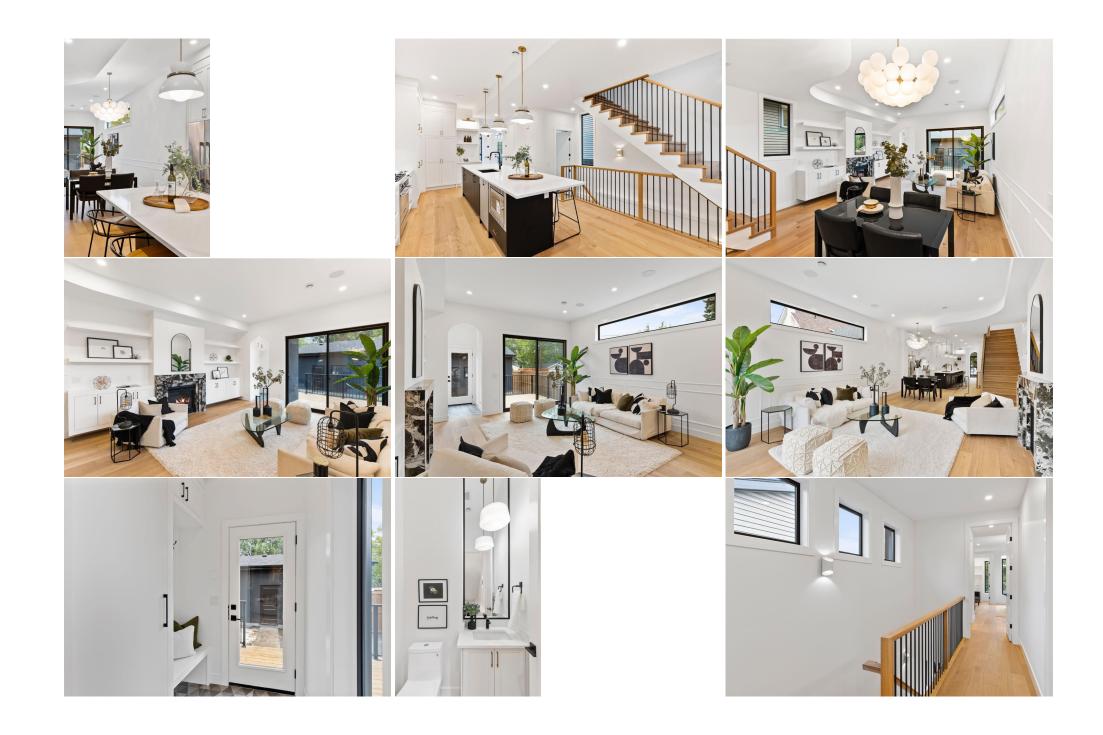

| Game Room<br>Bedroom                            | Basement<br>Basement                                                                                                                                                                                                                                                                                                                                                                                                                                                                                                                                                                                      | 32`8" x 14`2"<br>13`5" x 14`1" | 3pc Bathroom                                                                                                                                                                                                                                                                                                                                                                                                    | Basement                                                                                                                                                                                                                                                                                                                                                              | 7`8" x 5`5"                                                                                                                                                                                                                                                                                                                                                                                                                                                                    |
|-------------------------------------------------|-----------------------------------------------------------------------------------------------------------------------------------------------------------------------------------------------------------------------------------------------------------------------------------------------------------------------------------------------------------------------------------------------------------------------------------------------------------------------------------------------------------------------------------------------------------------------------------------------------------|--------------------------------|-----------------------------------------------------------------------------------------------------------------------------------------------------------------------------------------------------------------------------------------------------------------------------------------------------------------------------------------------------------------------------------------------------------------|-----------------------------------------------------------------------------------------------------------------------------------------------------------------------------------------------------------------------------------------------------------------------------------------------------------------------------------------------------------------------|--------------------------------------------------------------------------------------------------------------------------------------------------------------------------------------------------------------------------------------------------------------------------------------------------------------------------------------------------------------------------------------------------------------------------------------------------------------------------------|
| Beuroom                                         | Dasement                                                                                                                                                                                                                                                                                                                                                                                                                                                                                                                                                                                                  | 13 5 X 14 1                    | Legal/Tax/Financial                                                                                                                                                                                                                                                                                                                                                                                             |                                                                                                                                                                                                                                                                                                                                                                       |                                                                                                                                                                                                                                                                                                                                                                                                                                                                                |
| Title:<br>Fee Simple                            |                                                                                                                                                                                                                                                                                                                                                                                                                                                                                                                                                                                                           | Zoning:<br><b>R-C2</b>         |                                                                                                                                                                                                                                                                                                                                                                                                                 |                                                                                                                                                                                                                                                                                                                                                                       |                                                                                                                                                                                                                                                                                                                                                                                                                                                                                |
| Legal Desc:                                     | 3577P                                                                                                                                                                                                                                                                                                                                                                                                                                                                                                                                                                                                     |                                | Remarks                                                                                                                                                                                                                                                                                                                                                                                                         |                                                                                                                                                                                                                                                                                                                                                                       |                                                                                                                                                                                                                                                                                                                                                                                                                                                                                |
| Pub Rmks:<br>Inclusions:<br>Property Listed By: | mks:       **\$50,000 Major Price Correction** This is an intotal square feet of thoughtfully designed living soaring 10-foot ceilings and hardwood floors the from large arched windows. The stunning kitch black handles, white cabinetry, under-cabinet room showcases detailed wainscoting. The muthardwood floors, 9-foot ceilings and an expansion floor heating, a steam shower rough-in, and two bedroom, and a large laundry room complete the bedroom, 3-piece bath, and a dedicated storage interior windows. Additional highlights include located near schools, parks, trendy restaurant N/A |                                | ee, built by Jerry Homes. As you entr<br>nout the main level. The adjacent ma<br>equipped with a 12-foot waterfall is<br>g, and quartz countertops. The great<br>impresses with its designer tile floo<br>imary suite with tray ceilings, a luxit<br>cious walk-in closets. A generously<br>per level. The fully finished basement<br>n. The home has beautiful architect<br>naintenance landscaping, rough-ins | er, you're welcomed by a spacio<br>ain floor home office boasts cust<br>land, Fisher & Paykel premium a<br>at room is anchored by a custom<br>oring, ample built-ins, and char<br>urious 5-piece ensuite featuring<br>sized front bedroom with soarin<br>nt includes rough-in for in-floor<br>ural details like curved ceilings,<br>for A/C, built-in speakers, alarm | us foyer featuring a built-in bench and<br>tom built-ins and is filled with natural light<br>appliances, and elegant finishes like gold and<br>n multi-tiered gas fireplace, while the living<br>ming arched doorway. Upstairs, you'll find<br>custom tiles, a skylight, double vanity, in-<br>g ceilings, a 3-piece bathroom, another<br>heating, a vast recreation room, wet bar, 4th<br>arched doors and windows, and black<br>o system, and exterior cameras. Conveniently |