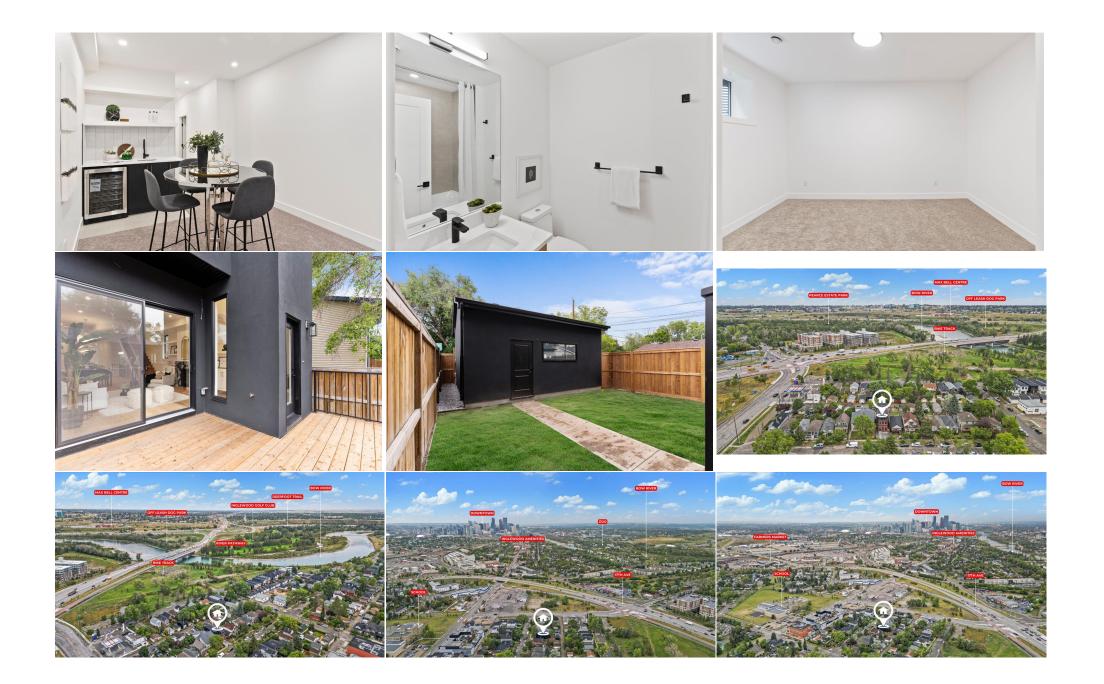

| Game Room<br>Bedroom                            | Basement<br>Basement                                                                                                                                                                                                                                                                                                                                                                                                                                                                                                                                                                                      | 32`8" x 14`2"<br>13`5" x 14`1" | 3pc Bathroom                                                                                                                                                                                                                                                                                                                                                                                                    | Basement                                                                                                                                                                                                                                                                                                                                                              | 7`8" x 5`5"                                                                                                                                                                                                                                                                                                                                                                                                                                                                    |
|-------------------------------------------------|-----------------------------------------------------------------------------------------------------------------------------------------------------------------------------------------------------------------------------------------------------------------------------------------------------------------------------------------------------------------------------------------------------------------------------------------------------------------------------------------------------------------------------------------------------------------------------------------------------------|--------------------------------|-----------------------------------------------------------------------------------------------------------------------------------------------------------------------------------------------------------------------------------------------------------------------------------------------------------------------------------------------------------------------------------------------------------------|-----------------------------------------------------------------------------------------------------------------------------------------------------------------------------------------------------------------------------------------------------------------------------------------------------------------------------------------------------------------------|--------------------------------------------------------------------------------------------------------------------------------------------------------------------------------------------------------------------------------------------------------------------------------------------------------------------------------------------------------------------------------------------------------------------------------------------------------------------------------|
| Beuroom                                         | Dasement                                                                                                                                                                                                                                                                                                                                                                                                                                                                                                                                                                                                  | 13 5 X 14 1                    | Legal/Tax/Financial                                                                                                                                                                                                                                                                                                                                                                                             |                                                                                                                                                                                                                                                                                                                                                                       |                                                                                                                                                                                                                                                                                                                                                                                                                                                                                |
| Title:<br>Fee Simple                            |                                                                                                                                                                                                                                                                                                                                                                                                                                                                                                                                                                                                           | Zoning:<br><b>R-C2</b>         |                                                                                                                                                                                                                                                                                                                                                                                                                 |                                                                                                                                                                                                                                                                                                                                                                       |                                                                                                                                                                                                                                                                                                                                                                                                                                                                                |
| Legal Desc:                                     | 3577P                                                                                                                                                                                                                                                                                                                                                                                                                                                                                                                                                                                                     |                                | Remarks                                                                                                                                                                                                                                                                                                                                                                                                         |                                                                                                                                                                                                                                                                                                                                                                       |                                                                                                                                                                                                                                                                                                                                                                                                                                                                                |
| Pub Rmks:<br>Inclusions:<br>Property Listed By: | mks:       **\$50,000 Major Price Correction** This is an intotal square feet of thoughtfully designed living soaring 10-foot ceilings and hardwood floors the from large arched windows. The stunning kitch black handles, white cabinetry, under-cabinet room showcases detailed wainscoting. The muthardwood floors, 9-foot ceilings and an expansion floor heating, a steam shower rough-in, and two bedroom, and a large laundry room complete the bedroom, 3-piece bath, and a dedicated storage interior windows. Additional highlights include located near schools, parks, trendy restaurant N/A |                                | ee, built by Jerry Homes. As you entr<br>nout the main level. The adjacent ma<br>equipped with a 12-foot waterfall is<br>g, and quartz countertops. The great<br>impresses with its designer tile floo<br>imary suite with tray ceilings, a luxit<br>cious walk-in closets. A generously<br>per level. The fully finished basement<br>n. The home has beautiful architect<br>naintenance landscaping, rough-ins | er, you're welcomed by a spacio<br>ain floor home office boasts cust<br>land, Fisher & Paykel premium a<br>at room is anchored by a custom<br>oring, ample built-ins, and char<br>urious 5-piece ensuite featuring<br>sized front bedroom with soarin<br>nt includes rough-in for in-floor<br>ural details like curved ceilings,<br>for A/C, built-in speakers, alarm | us foyer featuring a built-in bench and<br>tom built-ins and is filled with natural light<br>appliances, and elegant finishes like gold and<br>n multi-tiered gas fireplace, while the living<br>ming arched doorway. Upstairs, you'll find<br>custom tiles, a skylight, double vanity, in-<br>g ceilings, a 3-piece bathroom, another<br>heating, a vast recreation room, wet bar, 4th<br>arched doors and windows, and black<br>o system, and exterior cameras. Conveniently |