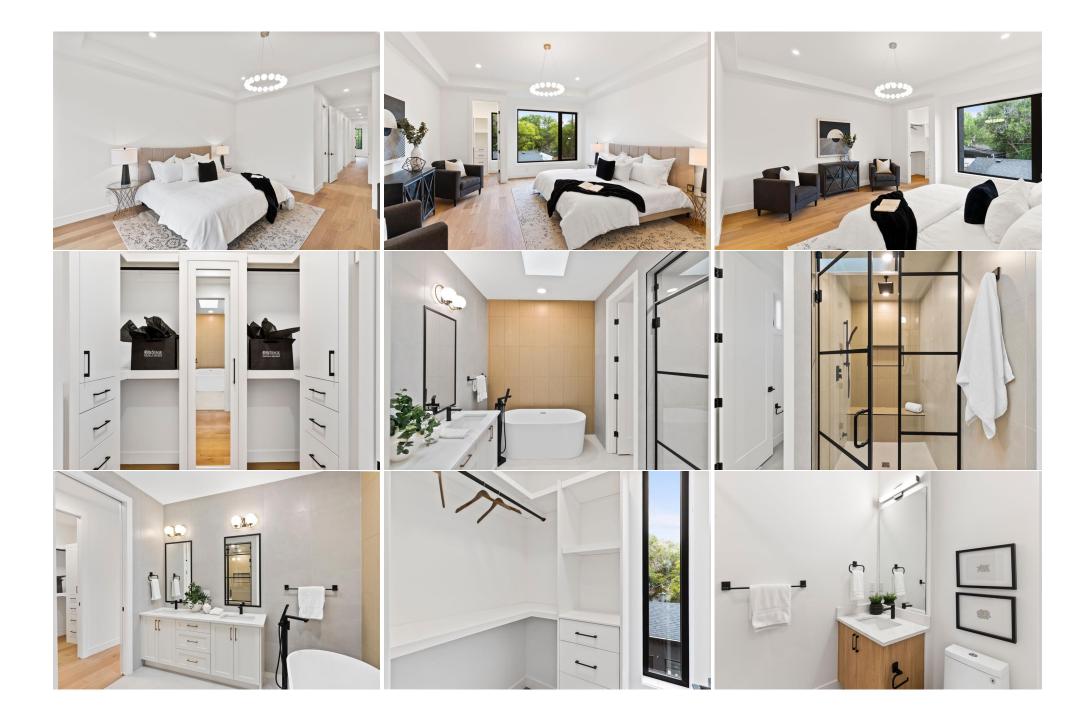

| Game Room<br>Bedroom                            | Basement<br>Basement                                                                                                                                                                                                                                                                                                                                                                                                                                                                                                                                                                                      | 32`8" x 14`2"<br>13`5" x 14`1" | 3pc Bathroom                                                                                                                                                                                                                                                                                                                                                                                                    | Basement                                                                                                                                                                                                                                                                                                                                                              | 7`8" x 5`5"                                                                                                                                                                                                                                                                                                                                                                                                                                                                    |
|-------------------------------------------------|-----------------------------------------------------------------------------------------------------------------------------------------------------------------------------------------------------------------------------------------------------------------------------------------------------------------------------------------------------------------------------------------------------------------------------------------------------------------------------------------------------------------------------------------------------------------------------------------------------------|--------------------------------|-----------------------------------------------------------------------------------------------------------------------------------------------------------------------------------------------------------------------------------------------------------------------------------------------------------------------------------------------------------------------------------------------------------------|-----------------------------------------------------------------------------------------------------------------------------------------------------------------------------------------------------------------------------------------------------------------------------------------------------------------------------------------------------------------------|--------------------------------------------------------------------------------------------------------------------------------------------------------------------------------------------------------------------------------------------------------------------------------------------------------------------------------------------------------------------------------------------------------------------------------------------------------------------------------|
| Beuroom                                         | Dasement                                                                                                                                                                                                                                                                                                                                                                                                                                                                                                                                                                                                  | 13 5 X 14 1                    | Legal/Tax/Financial                                                                                                                                                                                                                                                                                                                                                                                             |                                                                                                                                                                                                                                                                                                                                                                       |                                                                                                                                                                                                                                                                                                                                                                                                                                                                                |
| Title:<br>Fee Simple                            |                                                                                                                                                                                                                                                                                                                                                                                                                                                                                                                                                                                                           | Zoning:<br><b>R-C2</b>         |                                                                                                                                                                                                                                                                                                                                                                                                                 |                                                                                                                                                                                                                                                                                                                                                                       |                                                                                                                                                                                                                                                                                                                                                                                                                                                                                |
| Legal Desc:                                     | 3577P                                                                                                                                                                                                                                                                                                                                                                                                                                                                                                                                                                                                     |                                | Remarks                                                                                                                                                                                                                                                                                                                                                                                                         |                                                                                                                                                                                                                                                                                                                                                                       |                                                                                                                                                                                                                                                                                                                                                                                                                                                                                |
| Pub Rmks:<br>Inclusions:<br>Property Listed By: | mks:       **\$50,000 Major Price Correction** This is an intotal square feet of thoughtfully designed living soaring 10-foot ceilings and hardwood floors the from large arched windows. The stunning kitch black handles, white cabinetry, under-cabinet room showcases detailed wainscoting. The muthardwood floors, 9-foot ceilings and an expansion floor heating, a steam shower rough-in, and two bedroom, and a large laundry room complete the bedroom, 3-piece bath, and a dedicated storage interior windows. Additional highlights include located near schools, parks, trendy restaurant N/A |                                | ee, built by Jerry Homes. As you entr<br>nout the main level. The adjacent ma<br>equipped with a 12-foot waterfall is<br>g, and quartz countertops. The great<br>impresses with its designer tile floo<br>imary suite with tray ceilings, a luxit<br>cious walk-in closets. A generously<br>per level. The fully finished basement<br>n. The home has beautiful architect<br>naintenance landscaping, rough-ins | er, you're welcomed by a spacio<br>ain floor home office boasts cust<br>land, Fisher & Paykel premium a<br>at room is anchored by a custom<br>oring, ample built-ins, and char<br>urious 5-piece ensuite featuring<br>sized front bedroom with soarin<br>nt includes rough-in for in-floor<br>ural details like curved ceilings,<br>for A/C, built-in speakers, alarm | us foyer featuring a built-in bench and<br>tom built-ins and is filled with natural light<br>appliances, and elegant finishes like gold and<br>n multi-tiered gas fireplace, while the living<br>ming arched doorway. Upstairs, you'll find<br>custom tiles, a skylight, double vanity, in-<br>g ceilings, a 3-piece bathroom, another<br>heating, a vast recreation room, wet bar, 4th<br>arched doors and windows, and black<br>o system, and exterior cameras. Conveniently |