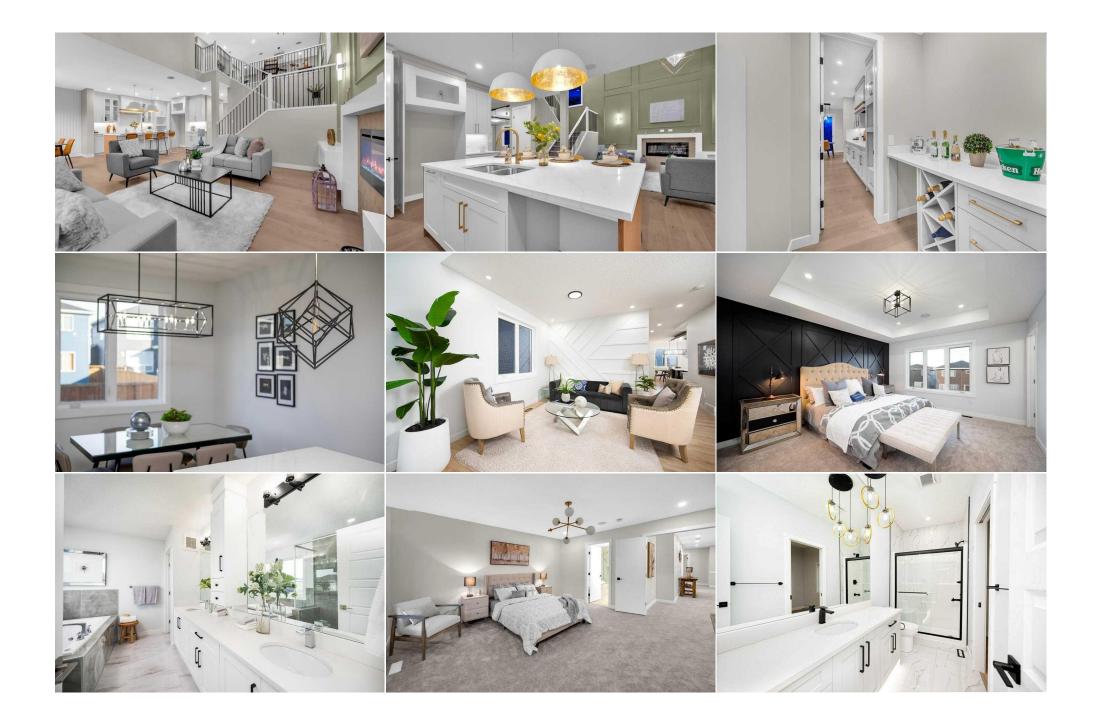

| Pub Rmks: | Kitchen   Open to Be<br>Cameras & Doorbell<br>Feature Wall   9 Ft B<br>Built Homes welcom<br>SqFt throughout the<br>closet storage, wide | elow Ceilings   Quartz Countertops T<br>l Camera   Security Screen in Kitcher<br>Basement Ceiling   LVP Flooring in B<br>nes you to your stunning brand new<br>e main & upper levels with an additions<br>e plank vinyl flooring, & large window | hroughout   80 US Gallon Hot Wate<br>n   9FT Main Level Ceilings   Knocko<br>asement   Triple Attached Garage  <br>home with immaculate finishes & h<br>onal 1410 SqFt in the 2 bedroom le<br>ws filling the space with natural lig<br>tchen is outfitted with 3/4" quartz | er Tank   High Efficiency Dire<br>lown Spantex Ceiling   Custo<br>EV Charging   Exposed Agg<br>oaded with upgrades! This o<br>gal walk-out basement suit<br>ht. The beautiful open floor<br>countertops, 42" tall cabine | 0 SqFt Main & Upper   Chef's Kitchen   Spice<br>ect Vent Furnace   Google Nest Smart Home  <br>om MDF Closets   LVP Flooring on Main Level  <br>yregate Driveway   Hardie Board Siding. Dream<br>expansive 2-storey show home boasts 3040<br>re! Open the front door to a grand foyer with<br>plan is welcoming & complimented with 9Ft<br>ets in a shaker panel design, stainless steel |
|-----------|------------------------------------------------------------------------------------------------------------------------------------------|--------------------------------------------------------------------------------------------------------------------------------------------------------------------------------------------------------------------------------------------------|----------------------------------------------------------------------------------------------------------------------------------------------------------------------------------------------------------------------------------------------------------------------------|--------------------------------------------------------------------------------------------------------------------------------------------------------------------------------------------------------------------------|------------------------------------------------------------------------------------------------------------------------------------------------------------------------------------------------------------------------------------------------------------------------------------------------------------------------------------------------------------------------------------------|
|           | appliances, MDF par<br>hood, double basin<br>The vinyl deck expa<br>a fireplace adding b                                                 | ands the full width of the home & is c<br>both style & comfort to the space. Th                                                                                                                                                                  | he breakfast nook is bright as its fr<br>outfitted with a gas line for a BBQ &<br>re second living/dining space is flex                                                                                                                                                    | amed with large North facin<br>by plenty of room for outdoor<br>wible & can be used for a for                                                                                                                            | ng windows & a door to the large rear deck.<br>r dining. The main family room is accented with<br>mal dining room or additional day seating. The<br>m off the interior garage door with built-ins for                                                                                                                                                                                    |