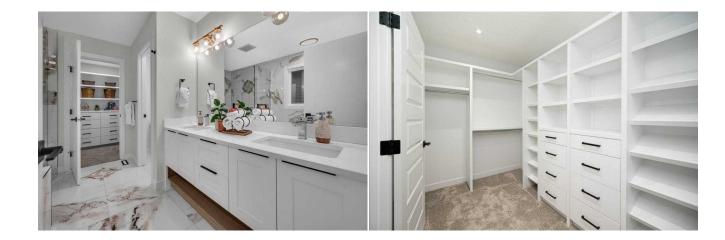

| Pub Rmks: | Kitchen   Open to Be<br>Cameras & Doorbell<br>Feature Wall   9 Ft B<br>Built Homes welcom<br>SqFt throughout the<br>closet storage, wide | elow Ceilings   Quartz Countertops T<br>l Camera   Security Screen in Kitcher<br>Basement Ceiling   LVP Flooring in B<br>nes you to your stunning brand new<br>e main & upper levels with an additions<br>e plank vinyl flooring, & large window | hroughout   80 US Gallon Hot Wate<br>n   9FT Main Level Ceilings   Knocko<br>asement   Triple Attached Garage  <br>home with immaculate finishes & h<br>onal 1410 SqFt in the 2 bedroom le<br>ws filling the space with natural lig<br>tchen is outfitted with 3/4" quartz | er Tank   High Efficiency Dire<br>lown Spantex Ceiling   Custo<br>EV Charging   Exposed Agg<br>oaded with upgrades! This o<br>gal walk-out basement suit<br>ht. The beautiful open floor<br>countertops, 42" tall cabine | 0 SqFt Main & Upper   Chef's Kitchen   Spice<br>ect Vent Furnace   Google Nest Smart Home  <br>om MDF Closets   LVP Flooring on Main Level  <br>yregate Driveway   Hardie Board Siding. Dream<br>expansive 2-storey show home boasts 3040<br>re! Open the front door to a grand foyer with<br>plan is welcoming & complimented with 9Ft<br>ets in a shaker panel design, stainless steel |
|-----------|------------------------------------------------------------------------------------------------------------------------------------------|--------------------------------------------------------------------------------------------------------------------------------------------------------------------------------------------------------------------------------------------------|----------------------------------------------------------------------------------------------------------------------------------------------------------------------------------------------------------------------------------------------------------------------------|--------------------------------------------------------------------------------------------------------------------------------------------------------------------------------------------------------------------------|------------------------------------------------------------------------------------------------------------------------------------------------------------------------------------------------------------------------------------------------------------------------------------------------------------------------------------------------------------------------------------------|
|           | appliances, MDF par<br>hood, double basin<br>The vinyl deck expa<br>a fireplace adding b                                                 | ands the full width of the home & is c<br>both style & comfort to the space. Th                                                                                                                                                                  | he breakfast nook is bright as its fr<br>outfitted with a gas line for a BBQ &<br>re second living/dining space is flex                                                                                                                                                    | amed with large North facin<br>by plenty of room for outdoor<br>wible & can be used for a for                                                                                                                            | ng windows & a door to the large rear deck.<br>r dining. The main family room is accented with<br>mal dining room or additional day seating. The<br>m off the interior garage door with built-ins for                                                                                                                                                                                    |