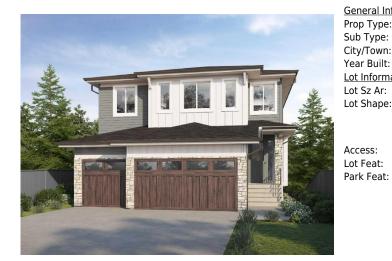

## 335 WATERFORD Grove, Chestermere T1X 2T9

| MLS®#:  | A2165461 | Area:   | NONE        | Listing<br>Date: | 09/19/24 | List Price: <b>\$1,299,900</b> |
|---------|----------|---------|-------------|------------------|----------|--------------------------------|
| Status: | Active   | County: | Chestermere | Change:          | None     | Association: Fort McMurray     |

| neral Informatior  | <u>1</u>         |                      |                    | DOM           |           |
|--------------------|------------------|----------------------|--------------------|---------------|-----------|
| ор Туре:           | Residential      |                      |                    | 93            |           |
| b Type:            | Detached         |                      |                    | <u>Layout</u> |           |
| y/Town:            | Chestermere      | Finished Floor Ar    | <u>ea</u>          | Beds:         | 5 (5 )    |
| ar Built:          | 2024             | Abv Sqft:            | 3,040              | Baths:        | 4.0 (4 0) |
| <u>Information</u> |                  | Low Sqft:            |                    | Style:        | 2 Storey  |
| Sz Ar:             | 5,663 sqft       | Ttl Sqft:            | 3,040              |               |           |
| Shape:             |                  |                      |                    | Parking       |           |
|                    |                  |                      |                    | Ttl Park:     | 6         |
|                    |                  |                      |                    | Garage Sz:    | 3         |
| cess:              |                  |                      |                    | -             |           |
| : Feat:            | Back Yard,Corner | r Lot,Lawn,Street Li | ghting,See Remarks |               |           |
|                    |                  |                      |                    |               |           |