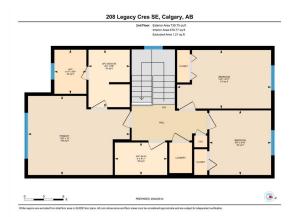

Utilities and Features

| Roof:<br>Heating:<br>Sewer: | Asphalt Shingle<br>Forced Air | )                                                                                                               |                   | Construction:<br><b>Stone,Vinyl Siding</b><br>Flooring: |        |                   |  |  |  |  |  |
|-----------------------------|-------------------------------|-----------------------------------------------------------------------------------------------------------------|-------------------|---------------------------------------------------------|--------|-------------------|--|--|--|--|--|
| Ext Feat:                   | BBQ gas line                  |                                                                                                                 |                   | Carpet,Hardwood,Tile                                    | 5      |                   |  |  |  |  |  |
|                             |                               |                                                                                                                 |                   | Water Source:                                           |        |                   |  |  |  |  |  |
|                             |                               |                                                                                                                 |                   | Fnd/Bsmt:                                               |        |                   |  |  |  |  |  |
|                             |                               |                                                                                                                 | Poured Concrete   |                                                         |        |                   |  |  |  |  |  |
| Kitchen Appl:               |                               | Central Air Conditioner,Dishwasher,Dryer,Electric Stove,Microwave Hood Fan,Refrigerator,Washer,Window Coverings |                   |                                                         |        |                   |  |  |  |  |  |
| Int Feat:<br>Utilities:     |                               | Bathroom Rough-in,Granite Counters,Kitchen Island                                                               |                   |                                                         |        |                   |  |  |  |  |  |
|                             |                               | Room Information                                                                                                |                   |                                                         |        |                   |  |  |  |  |  |
| Room                        |                               | Level                                                                                                           | <u>Dimensions</u> | <u>Room</u>                                             | Level  | <u>Dimensions</u> |  |  |  |  |  |
| 2pc Bathroom                |                               | Main                                                                                                            | 5`5" x 4`8"       | Dining Room                                             | Main   | 11`5" x 10`8"     |  |  |  |  |  |
| Foyer                       |                               | Main                                                                                                            | 7`9" x 11`2"      | Kitchen                                                 | Main   | 13`2" x 14`2"     |  |  |  |  |  |
| Living Room                 |                               | Main                                                                                                            | 12`0" x 14`3"     | 4pc Bathroom                                            | Second | 4`9" x 8`0"       |  |  |  |  |  |
| 4pc Ensuite ba              | ith                           | Second                                                                                                          | 8`7" x 6`3"       | Bedroom                                                 | Second | 9`8" x 9`4"       |  |  |  |  |  |
| Bedroom                     |                               | Second                                                                                                          | 8`9" x 14`3"      | Bedroom - Primary                                       | Second | 12`0" x 15`5"     |  |  |  |  |  |
| Other                       |                               | Basement                                                                                                        | 18`0" x 36`0"     |                                                         |        |                   |  |  |  |  |  |
|                             |                               |                                                                                                                 | Lega              | al/Tax/Financial                                        |        |                   |  |  |  |  |  |