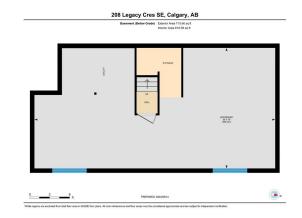

Utilities and Features

| Roof:<br>Heating:<br>Sewer: | Asphalt Shingle<br>Forced Air | )                                                                                                               |                   | Construction:<br><b>Stone,Vinyl Siding</b><br>Flooring: |        |                   |  |  |  |  |  |
|-----------------------------|-------------------------------|-----------------------------------------------------------------------------------------------------------------|-------------------|---------------------------------------------------------|--------|-------------------|--|--|--|--|--|
| Ext Feat:                   | BBQ gas line                  |                                                                                                                 |                   | Carpet,Hardwood,Tile                                    | 5      |                   |  |  |  |  |  |
|                             |                               |                                                                                                                 |                   | Water Source:                                           |        |                   |  |  |  |  |  |
|                             |                               |                                                                                                                 |                   | Fnd/Bsmt:                                               |        |                   |  |  |  |  |  |
|                             |                               |                                                                                                                 | Poured Concrete   |                                                         |        |                   |  |  |  |  |  |
| Kitchen Appl:               |                               | Central Air Conditioner,Dishwasher,Dryer,Electric Stove,Microwave Hood Fan,Refrigerator,Washer,Window Coverings |                   |                                                         |        |                   |  |  |  |  |  |
| Int Feat:<br>Utilities:     |                               | Bathroom Rough-in,Granite Counters,Kitchen Island                                                               |                   |                                                         |        |                   |  |  |  |  |  |
|                             |                               | Room Information                                                                                                |                   |                                                         |        |                   |  |  |  |  |  |
| Room                        |                               | Level                                                                                                           | <u>Dimensions</u> | <u>Room</u>                                             | Level  | <u>Dimensions</u> |  |  |  |  |  |
| 2pc Bathroom                |                               | Main                                                                                                            | 5`5" x 4`8"       | Dining Room                                             | Main   | 11`5" x 10`8"     |  |  |  |  |  |
| Foyer                       |                               | Main                                                                                                            | 7`9" x 11`2"      | Kitchen                                                 | Main   | 13`2" x 14`2"     |  |  |  |  |  |
| Living Room                 |                               | Main                                                                                                            | 12`0" x 14`3"     | 4pc Bathroom                                            | Second | 4`9" x 8`0"       |  |  |  |  |  |
| 4pc Ensuite ba              | ith                           | Second                                                                                                          | 8`7" x 6`3"       | Bedroom                                                 | Second | 9`8" x 9`4"       |  |  |  |  |  |
| Bedroom                     |                               | Second                                                                                                          | 8`9" x 14`3"      | Bedroom - Primary                                       | Second | 12`0" x 15`5"     |  |  |  |  |  |
| Other                       |                               | Basement                                                                                                        | 18`0" x 36`0"     |                                                         |        |                   |  |  |  |  |  |
|                             |                               |                                                                                                                 | Lega              | al/Tax/Financial                                        |        |                   |  |  |  |  |  |