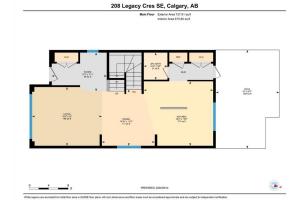

Utilities and Features

| Roof:<br>Heating:<br>Sewer: | Asphalt Shingle<br>Forced Air | )                                                                                                               |                   | Construction:<br><b>Stone,Vinyl Siding</b><br>Flooring: |        |                   |  |  |  |  |  |
|-----------------------------|-------------------------------|-----------------------------------------------------------------------------------------------------------------|-------------------|---------------------------------------------------------|--------|-------------------|--|--|--|--|--|
| Ext Feat:                   | BBQ gas line                  |                                                                                                                 |                   | Carpet,Hardwood,Tile                                    | 5      |                   |  |  |  |  |  |
|                             |                               |                                                                                                                 |                   | Water Source:                                           |        |                   |  |  |  |  |  |
|                             |                               |                                                                                                                 |                   | Fnd/Bsmt:                                               |        |                   |  |  |  |  |  |
|                             |                               |                                                                                                                 | Poured Concrete   |                                                         |        |                   |  |  |  |  |  |
| Kitchen Appl:               |                               | Central Air Conditioner,Dishwasher,Dryer,Electric Stove,Microwave Hood Fan,Refrigerator,Washer,Window Coverings |                   |                                                         |        |                   |  |  |  |  |  |
| Int Feat:<br>Utilities:     |                               | Bathroom Rough-in,Granite Counters,Kitchen Island                                                               |                   |                                                         |        |                   |  |  |  |  |  |
|                             |                               | Room Information                                                                                                |                   |                                                         |        |                   |  |  |  |  |  |
| Room                        |                               | Level                                                                                                           | <u>Dimensions</u> | <u>Room</u>                                             | Level  | <u>Dimensions</u> |  |  |  |  |  |
| 2pc Bathroom                |                               | Main                                                                                                            | 5`5" x 4`8"       | Dining Room                                             | Main   | 11`5" x 10`8"     |  |  |  |  |  |
| Foyer                       |                               | Main                                                                                                            | 7`9" x 11`2"      | Kitchen                                                 | Main   | 13`2" x 14`2"     |  |  |  |  |  |
| Living Room                 |                               | Main                                                                                                            | 12`0" x 14`3"     | 4pc Bathroom                                            | Second | 4`9" x 8`0"       |  |  |  |  |  |
| 4pc Ensuite ba              | ith                           | Second                                                                                                          | 8`7" x 6`3"       | Bedroom                                                 | Second | 9`8" x 9`4"       |  |  |  |  |  |
| Bedroom                     |                               | Second                                                                                                          | 8`9" x 14`3"      | Bedroom - Primary                                       | Second | 12`0" x 15`5"     |  |  |  |  |  |
| Other                       |                               | Basement                                                                                                        | 18`0" x 36`0"     |                                                         |        |                   |  |  |  |  |  |
|                             |                               |                                                                                                                 | Lega              | al/Tax/Financial                                        |        |                   |  |  |  |  |  |