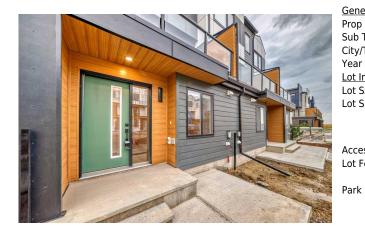

## 8500 19 Avenue #111, Calgary T2A0M8

| MLS®#:  | A2165481 | Area:   | Belvedere | Listing          | 09/12/24 | List Price: <b>\$514,000</b> |
|---------|----------|---------|-----------|------------------|----------|------------------------------|
| Status: | Active   | County: | Calgary   | Date:<br>Change: | None     | Association: Fort McMurray   |

| General Information |                                                                                                                                         |                    |           | DOM        |           |
|---------------------|-----------------------------------------------------------------------------------------------------------------------------------------|--------------------|-----------|------------|-----------|
| Prop Type:          | Residential                                                                                                                             |                    |           | 7          |           |
| Sub Type:           | Row/Townhouse                                                                                                                           |                    |           | Layout     |           |
| City/Town:          | Calgary                                                                                                                                 | Finished Floor Are | <u>ea</u> | Beds:      | 3(21)     |
| Year Built:         | 2024                                                                                                                                    | Abv Sqft:          | 1,544     | Baths:     | 3.5 (3 1) |
| Lot Information     |                                                                                                                                         | Low Sqft:          |           | Style:     | 3 Storey  |
| Lot Sz Ar:          | 1,025 sqft                                                                                                                              | Ttl Sqft:          | 1,544     |            |           |
| Lot Shape:          |                                                                                                                                         |                    |           | Parking    |           |
|                     |                                                                                                                                         |                    |           | Ttl Park:  | 2         |
|                     |                                                                                                                                         |                    |           | Garage Sz: | 1         |
| Access:             |                                                                                                                                         |                    |           | Galage 52. | -         |
| Lot Feat:           | Back Lane,City Lot,Front Yard,Lawn,Low Maintenance Landscape,Interior Lot,Landscaped,Level,Street<br>Lighting,Paved,Private,See Remarks |                    |           |            |           |
| Park Feat:          | Off Street, Parking Pad, Single Garage Attached                                                                                         |                    |           |            |           |