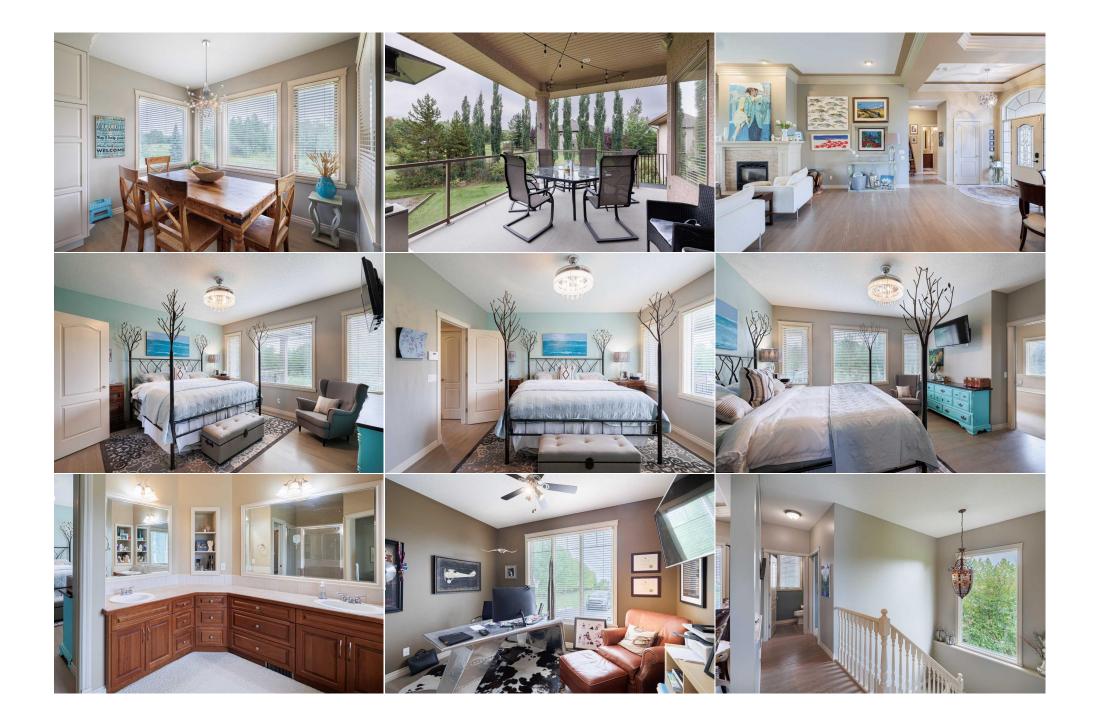

## Pub Rmks:

Step into this stunning property through the spacious main fover, where you're greeted by an open-concept layout that flows effortlessly into the heart of the home. The main floor is anchored by a gourmet kitchen that overlooks the serene, four-acre property. Equipped with top-of-the-line stainless steel appliances. including a gas cooktop, double oven, and a large centre island, this kitchen is both functional and beautiful. The countertops are granite, while the leathered granite island adds a touch of luxury. Solid wood cabinets with crown molding offer ample storage, and the adjacent dining area, along with a secondary formal dining space, make it perfect for both casual meals and entertaining guests. The living room, with its striking gas fireplace and expansive views of the backyard, creates a cozy and inviting atmosphere, ideal for family gatherings or quiet evenings. Just off the living room & kitchen, the covered deck is perfect for enjoying indoor-outdoor dining and entertaining. The main floor also includes a versatile office space, which can easily double as a secondary bedroom. The large primary bedroom offers a peaceful retreat, featuring a walk-in closet and a luxurious five-piece ensuite with tranguil views of the property. In-floor heating ensures comfort throughout, and the home is equipped with a central vacuum for added convenience. The oversized, four-car garage is equipped with two natural gas heaters—one unit heater in the main area and a Calcana heater in the attached shop. A chimney is already installed in the shop for a future wood-burning option. The garage leads into a spacious mud room with a walk-in closet, seamlessly connecting to the main living area. There is also a cold room with outside venting, perfect for wine or vegetable storage. The fully finished walkout basement offers even more living space, featuring four additional bedrooms, a second wood-burning fireplace, and a large entertainment area complete with a wet bar. The basement fireplace is piped into the HVAC system, allowing it to heat the home efficiently. This level opens onto a secondary patio, where you can relax in the hot tub while taking in the natural surroundings. In addition to its modern amenities, this home is capable of going "off-grid." Along with the water well and water-coop, the supplementary electrical panel is designed to run the house off a generator if needed, offering peace of mind in any situation. With these features, this home offers a perfect blend of comfort, elegance, and self-sufficiency, making it an idyllic retreat just minutes from Calgary. Garage door openers (x2), garden tractors (x2), hot tub, garage heaters (x2), 3 TV's, Outdoor speakers