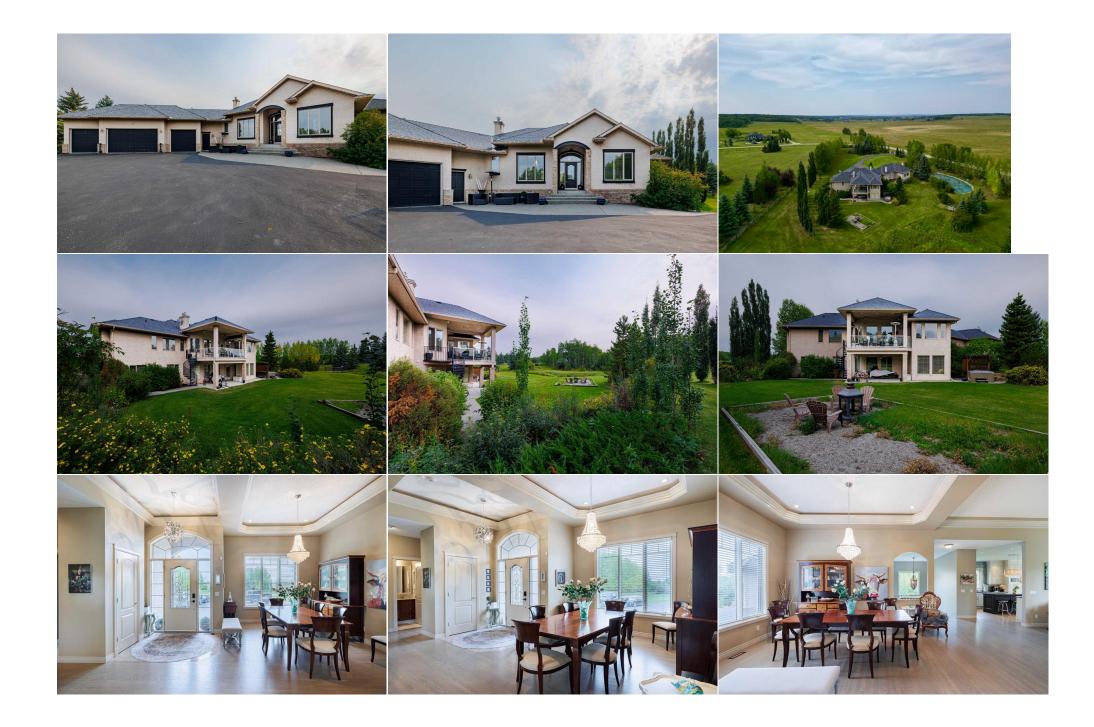

## Pub Rmks:

Step into this stunning property through the spacious main fover, where you're greeted by an open-concept layout that flows effortlessly into the heart of the home. The main floor is anchored by a gourmet kitchen that overlooks the serene, four-acre property. Equipped with top-of-the-line stainless steel appliances. including a gas cooktop, double oven, and a large centre island, this kitchen is both functional and beautiful. The countertops are granite, while the leathered granite island adds a touch of luxury. Solid wood cabinets with crown molding offer ample storage, and the adjacent dining area, along with a secondary formal dining space, make it perfect for both casual meals and entertaining guests. The living room, with its striking gas fireplace and expansive views of the backyard, creates a cozy and inviting atmosphere, ideal for family gatherings or quiet evenings. Just off the living room & kitchen, the covered deck is perfect for enjoying indoor-outdoor dining and entertaining. The main floor also includes a versatile office space, which can easily double as a secondary bedroom. The large primary bedroom offers a peaceful retreat, featuring a walk-in closet and a luxurious five-piece ensuite with tranguil views of the property. In-floor heating ensures comfort throughout, and the home is equipped with a central vacuum for added convenience. The oversized, four-car garage is equipped with two natural gas heaters—one unit heater in the main area and a Calcana heater in the attached shop. A chimney is already installed in the shop for a future wood-burning option. The garage leads into a spacious mud room with a walk-in closet, seamlessly connecting to the main living area. There is also a cold room with outside venting, perfect for wine or vegetable storage. The fully finished walkout basement offers even more living space, featuring four additional bedrooms, a second wood-burning fireplace, and a large entertainment area complete with a wet bar. The basement fireplace is piped into the HVAC system, allowing it to heat the home efficiently. This level opens onto a secondary patio, where you can relax in the hot tub while taking in the natural surroundings. In addition to its modern amenities, this home is capable of going "off-grid." Along with the water well and water-coop, the supplementary electrical panel is designed to run the house off a generator if needed, offering peace of mind in any situation. With these features, this home offers a perfect blend of comfort, elegance, and self-sufficiency, making it an idyllic retreat just minutes from Calgary. Garage door openers (x2), garden tractors (x2), hot tub, garage heaters (x2), 3 TV's, Outdoor speakers