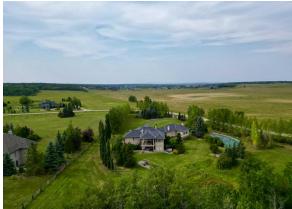

## 31127 WOODLAND Way, Rural Rocky View County T3R 1G8

| MLS®#:  | A2165486 | Area:   | Bearspaw_Calg     | Listing<br>Date:                                                                                               | 09/13/24 | List Price                                                                                                                                              | \$1,800,000                                                       |                |                                                                         |                                                                  |
|---------|----------|---------|-------------------|----------------------------------------------------------------------------------------------------------------|----------|---------------------------------------------------------------------------------------------------------------------------------------------------------|-------------------------------------------------------------------|----------------|-------------------------------------------------------------------------|------------------------------------------------------------------|
| Status: | Active   | County: | Rocky View County | Change:                                                                                                        | None     | Associati                                                                                                                                               | on: Fort McMurray                                                 |                |                                                                         |                                                                  |
|         |          |         |                   | General Inf<br>Prop Type:<br>Sub Type:<br>City/Town:<br>Year Built:<br>Lot Informa<br>Lot Sz Ar:<br>Lot Shape: | ation    | Residential<br>Detached<br>Rural Rocky View<br>County<br>2002<br>177,724 sqft                                                                           | <u>Finished Floor Area</u><br>Abv Sqft:<br>Low Sqft:<br>Ttl Sqft: | 2,040<br>2,040 | DOM<br>6<br>Layout<br>Beds:<br>Baths:<br>Style:<br>Parking<br>Ttl Park: | 6 (2 4 )<br>4.5 (4 1)<br>Acreage with<br>Residence,Bungalow<br>0 |
| é       |          |         |                   | Access:<br>Lot Feat:<br>Park Feat:                                                                             |          | Garage Sz:<br>Backs on to Park/Green Space,Front Yard,Lawn,Garden,Gentle Sloping,No Neighbours<br>Behind,Landscaped,Many Trees<br>Quad or More Attached |                                                                   |                |                                                                         |                                                                  |

## Pub Rmks:

Step into this stunning property through the spacious main fover, where you're greeted by an open-concept layout that flows effortlessly into the heart of the home. The main floor is anchored by a gourmet kitchen that overlooks the serene, four-acre property. Equipped with top-of-the-line stainless steel appliances. including a gas cooktop, double oven, and a large centre island, this kitchen is both functional and beautiful. The countertops are granite, while the leathered granite island adds a touch of luxury. Solid wood cabinets with crown molding offer ample storage, and the adjacent dining area, along with a secondary formal dining space, make it perfect for both casual meals and entertaining guests. The living room, with its striking gas fireplace and expansive views of the backyard, creates a cozy and inviting atmosphere, ideal for family gatherings or quiet evenings. Just off the living room & kitchen, the covered deck is perfect for enjoying indoor-outdoor dining and entertaining. The main floor also includes a versatile office space, which can easily double as a secondary bedroom. The large primary bedroom offers a peaceful retreat, featuring a walk-in closet and a luxurious five-piece ensuite with tranguil views of the property. In-floor heating ensures comfort throughout, and the home is equipped with a central vacuum for added convenience. The oversized, four-car garage is equipped with two natural gas heaters—one unit heater in the main area and a Calcana heater in the attached shop. A chimney is already installed in the shop for a future wood-burning option. The garage leads into a spacious mud room with a walk-in closet, seamlessly connecting to the main living area. There is also a cold room with outside venting, perfect for wine or vegetable storage. The fully finished walkout basement offers even more living space, featuring four additional bedrooms, a second wood-burning fireplace, and a large entertainment area complete with a wet bar. The basement fireplace is piped into the HVAC system, allowing it to heat the home efficiently. This level opens onto a secondary patio, where you can relax in the hot tub while taking in the natural surroundings. In addition to its modern amenities, this home is capable of going "off-grid." Along with the water well and water-coop, the supplementary electrical panel is designed to run the house off a generator if needed, offering peace of mind in any situation. With these features, this home offers a perfect blend of comfort, elegance, and self-sufficiency, making it an idyllic retreat just minutes from Calgary. Garage door openers (x2), garden tractors (x2), hot tub, garage heaters (x2), 3 TV's, Outdoor speakers