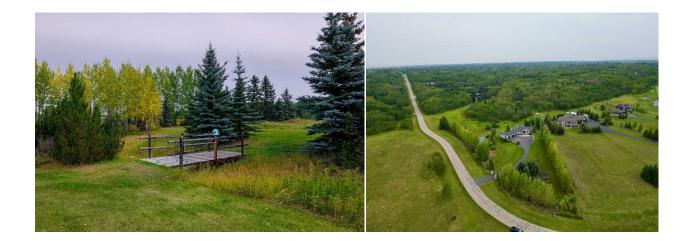

## 31127 WOODLAND Way, Rural Rocky View County T3R 1G8

| MLS®#:  | A2165486 | Area:   | Bearspaw_Calg     | Listing<br>Date:                                                                                               | 09/13/24 | List Price                                                                                                                                              | \$1,800,000                                                       |                |                                                                         |                                                                  |
|---------|----------|---------|-------------------|----------------------------------------------------------------------------------------------------------------|----------|---------------------------------------------------------------------------------------------------------------------------------------------------------|-------------------------------------------------------------------|----------------|-------------------------------------------------------------------------|------------------------------------------------------------------|
| Status: | Active   | County: | Rocky View County | Change:                                                                                                        | None     | Associati                                                                                                                                               | on: Fort McMurray                                                 |                |                                                                         |                                                                  |
|         |          |         |                   | General Inf<br>Prop Type:<br>Sub Type:<br>City/Town:<br>Year Built:<br>Lot Informa<br>Lot Sz Ar:<br>Lot Shape: | ation    | Residential<br>Detached<br>Rural Rocky View<br>County<br>2002<br>177,724 sqft                                                                           | <u>Finished Floor Area</u><br>Abv Sqft:<br>Low Sqft:<br>Ttl Sqft: | 2,040<br>2,040 | DOM<br>6<br>Layout<br>Beds:<br>Baths:<br>Style:<br>Parking<br>Ttl Park: | 6 (2 4 )<br>4.5 (4 1)<br>Acreage with<br>Residence,Bungalow<br>0 |
| é       |          |         |                   | Access:<br>Lot Feat:<br>Park Feat:                                                                             |          | Garage Sz:<br>Backs on to Park/Green Space,Front Yard,Lawn,Garden,Gentle Sloping,No Neighbours<br>Behind,Landscaped,Many Trees<br>Quad or More Attached |                                                                   |                |                                                                         |                                                                  |

## Pub Rmks:

Step into this stunning property through the spacious main fover, where you're greeted by an open-concept layout that flows effortlessly into the heart of the home. The main floor is anchored by a gourmet kitchen that overlooks the serene, four-acre property. Equipped with top-of-the-line stainless steel appliances. including a gas cooktop, double oven, and a large centre island, this kitchen is both functional and beautiful. The countertops are granite, while the leathered granite island adds a touch of luxury. Solid wood cabinets with crown molding offer ample storage, and the adjacent dining area, along with a secondary formal dining space, make it perfect for both casual meals and entertaining guests. The living room, with its striking gas fireplace and expansive views of the backyard, creates a cozy and inviting atmosphere, ideal for family gatherings or quiet evenings. Just off the living room & kitchen, the covered deck is perfect for enjoying indoor-outdoor dining and entertaining. The main floor also includes a versatile office space, which can easily double as a secondary bedroom. The large primary bedroom offers a peaceful retreat, featuring a walk-in closet and a luxurious five-piece ensuite with tranguil views of the property. In-floor heating ensures comfort throughout, and the home is equipped with a central vacuum for added convenience. The oversized, four-car garage is equipped with two natural gas heaters—one unit heater in the main area and a Calcana heater in the attached shop. A chimney is already installed in the shop for a future wood-burning option. The garage leads into a spacious mud room with a walk-in closet, seamlessly connecting to the main living area. There is also a cold room with outside venting, perfect for wine or vegetable storage. The fully finished walkout basement offers even more living space, featuring four additional bedrooms, a second wood-burning fireplace, and a large entertainment area complete with a wet bar. The basement fireplace is piped into the HVAC system, allowing it to heat the home efficiently. This level opens onto a secondary patio, where you can relax in the hot tub while taking in the natural surroundings. In addition to its modern amenities, this home is capable of going "off-grid." Along with the water well and water-coop, the supplementary electrical panel is designed to run the house off a generator if needed, offering peace of mind in any situation. With these features, this home offers a perfect blend of comfort, elegance, and self-sufficiency, making it an idyllic retreat just minutes from Calgary. Garage door openers (x2), garden tractors (x2), hot tub, garage heaters (x2), 3 TV's, Outdoor speakers