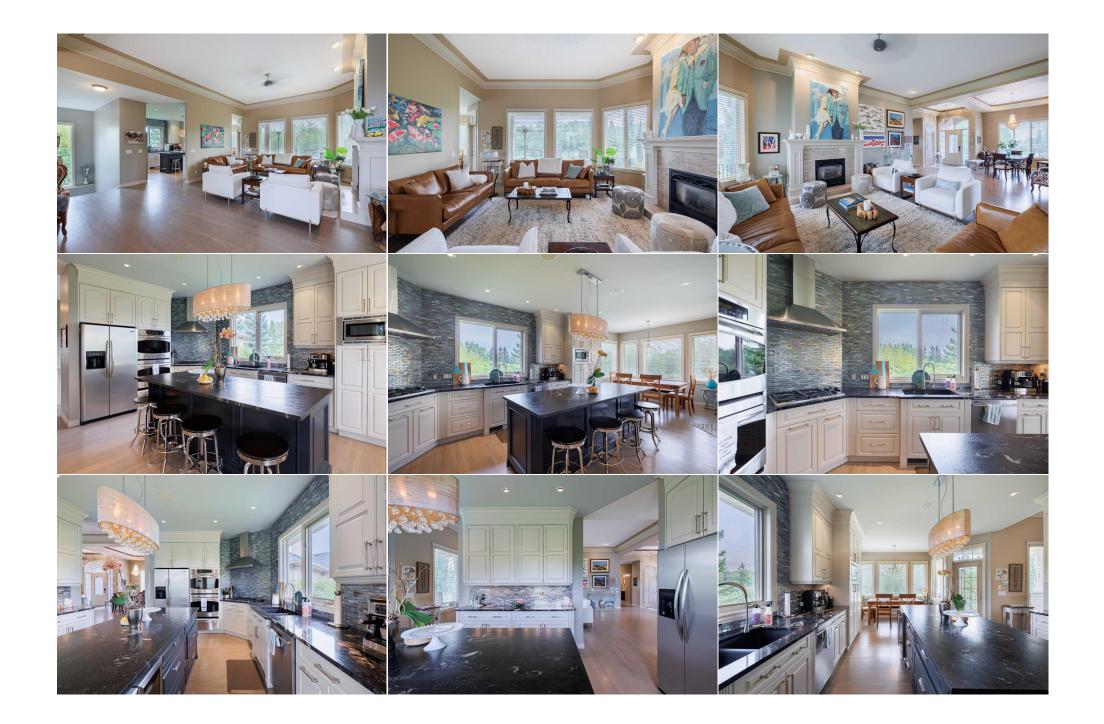

## Pub Rmks:

Step into this stunning property through the spacious main fover, where you're greeted by an open-concept layout that flows effortlessly into the heart of the home. The main floor is anchored by a gourmet kitchen that overlooks the serene, four-acre property. Equipped with top-of-the-line stainless steel appliances. including a gas cooktop, double oven, and a large centre island, this kitchen is both functional and beautiful. The countertops are granite, while the leathered granite island adds a touch of luxury. Solid wood cabinets with crown molding offer ample storage, and the adjacent dining area, along with a secondary formal dining space, make it perfect for both casual meals and entertaining guests. The living room, with its striking gas fireplace and expansive views of the backyard, creates a cozy and inviting atmosphere, ideal for family gatherings or quiet evenings. Just off the living room & kitchen, the covered deck is perfect for enjoying indoor-outdoor dining and entertaining. The main floor also includes a versatile office space, which can easily double as a secondary bedroom. The large primary bedroom offers a peaceful retreat, featuring a walk-in closet and a luxurious five-piece ensuite with tranguil views of the property. In-floor heating ensures comfort throughout, and the home is equipped with a central vacuum for added convenience. The oversized, four-car garage is equipped with two natural gas heaters—one unit heater in the main area and a Calcana heater in the attached shop. A chimney is already installed in the shop for a future wood-burning option. The garage leads into a spacious mud room with a walk-in closet, seamlessly connecting to the main living area. There is also a cold room with outside venting, perfect for wine or vegetable storage. The fully finished walkout basement offers even more living space, featuring four additional bedrooms, a second wood-burning fireplace, and a large entertainment area complete with a wet bar. The basement fireplace is piped into the HVAC system, allowing it to heat the home efficiently. This level opens onto a secondary patio, where you can relax in the hot tub while taking in the natural surroundings. In addition to its modern amenities, this home is capable of going "off-grid." Along with the water well and water-coop, the supplementary electrical panel is designed to run the house off a generator if needed, offering peace of mind in any situation. With these features, this home offers a perfect blend of comfort, elegance, and self-sufficiency, making it an idyllic retreat just minutes from Calgary. Garage door openers (x2), garden tractors (x2), hot tub, garage heaters (x2), 3 TV's, Outdoor speakers