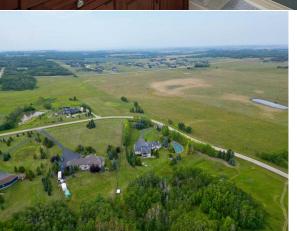

## 31127 WOODLAND Way, Rural Rocky View County T3R 1G8

| MLS®#:  | A2165486 | Area:   | Bearspaw_Calg     | Listing<br>Date:                                                                                               | 09/13/24 | List Price                                                                                                                                              | \$1,800,000                                                       |                |                                                                         |                                                                  |
|---------|----------|---------|-------------------|----------------------------------------------------------------------------------------------------------------|----------|---------------------------------------------------------------------------------------------------------------------------------------------------------|-------------------------------------------------------------------|----------------|-------------------------------------------------------------------------|------------------------------------------------------------------|
| Status: | Active   | County: | Rocky View County | Change:                                                                                                        | None     | Associati                                                                                                                                               | on: Fort McMurray                                                 |                |                                                                         |                                                                  |
|         |          |         |                   | General Inf<br>Prop Type:<br>Sub Type:<br>City/Town:<br>Year Built:<br>Lot Informa<br>Lot Sz Ar:<br>Lot Shape: | ation    | Residential<br>Detached<br>Rural Rocky View<br>County<br>2002<br>177,724 sqft                                                                           | <u>Finished Floor Area</u><br>Abv Sqft:<br>Low Sqft:<br>Ttl Sqft: | 2,040<br>2,040 | DOM<br>6<br>Layout<br>Beds:<br>Baths:<br>Style:<br>Parking<br>Ttl Park: | 6 (2 4 )<br>4.5 (4 1)<br>Acreage with<br>Residence,Bungalow<br>0 |
| é       |          |         |                   | Access:<br>Lot Feat:<br>Park Feat:                                                                             |          | Garage Sz:<br>Backs on to Park/Green Space,Front Yard,Lawn,Garden,Gentle Sloping,No Neighbours<br>Behind,Landscaped,Many Trees<br>Quad or More Attached |                                                                   |                |                                                                         |                                                                  |

## Pub Rmks:

Step into this stunning property through the spacious main fover, where you're greeted by an open-concept layout that flows effortlessly into the heart of the home. The main floor is anchored by a gourmet kitchen that overlooks the serene, four-acre property. Equipped with top-of-the-line stainless steel appliances. including a gas cooktop, double oven, and a large centre island, this kitchen is both functional and beautiful. The countertops are granite, while the leathered granite island adds a touch of luxury. Solid wood cabinets with crown molding offer ample storage, and the adjacent dining area, along with a secondary formal dining space, make it perfect for both casual meals and entertaining guests. The living room, with its striking gas fireplace and expansive views of the backyard, creates a cozy and inviting atmosphere, ideal for family gatherings or quiet evenings. Just off the living room & kitchen, the covered deck is perfect for enjoying indoor-outdoor dining and entertaining. The main floor also includes a versatile office space, which can easily double as a secondary bedroom. The large primary bedroom offers a peaceful retreat, featuring a walk-in closet and a luxurious five-piece ensuite with tranguil views of the property. In-floor heating ensures comfort throughout, and the home is equipped with a central vacuum for added convenience. The oversized, four-car garage is equipped with two natural gas heaters—one unit heater in the main area and a Calcana heater in the attached shop. A chimney is already installed in the shop for a future wood-burning option. The garage leads into a spacious mud room with a walk-in closet, seamlessly connecting to the main living area. There is also a cold room with outside venting, perfect for wine or vegetable storage. The fully finished walkout basement offers even more living space, featuring four additional bedrooms, a second wood-burning fireplace, and a large entertainment area complete with a wet bar. The basement fireplace is piped into the HVAC system, allowing it to heat the home efficiently. This level opens onto a secondary patio, where you can relax in the hot tub while taking in the natural surroundings. In addition to its modern amenities, this home is capable of going "off-grid." Along with the water well and water-coop, the supplementary electrical panel is designed to run the house off a generator if needed, offering peace of mind in any situation. With these features, this home offers a perfect blend of comfort, elegance, and self-sufficiency, making it an idyllic retreat just minutes from Calgary. Garage door openers (x2), garden tractors (x2), hot tub, garage heaters (x2), 3 TV's, Outdoor speakers