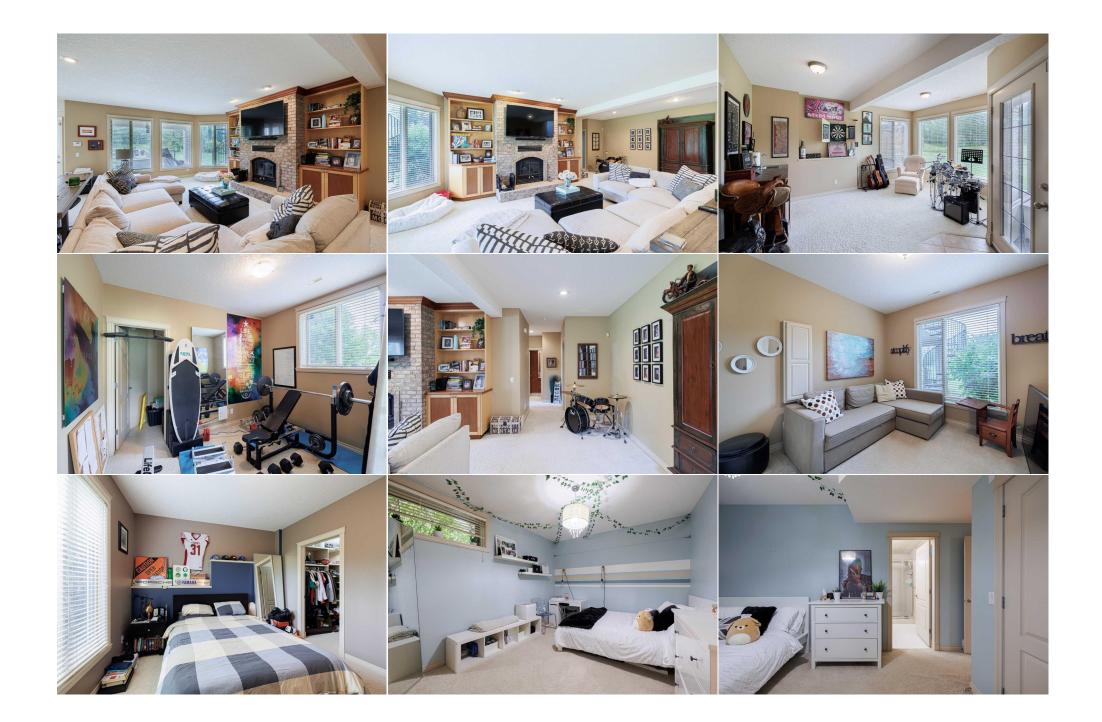

## Pub Rmks:

Step into this stunning property through the spacious main fover, where you're greeted by an open-concept layout that flows effortlessly into the heart of the home. The main floor is anchored by a gourmet kitchen that overlooks the serene, four-acre property. Equipped with top-of-the-line stainless steel appliances. including a gas cooktop, double oven, and a large centre island, this kitchen is both functional and beautiful. The countertops are granite, while the leathered granite island adds a touch of luxury. Solid wood cabinets with crown molding offer ample storage, and the adjacent dining area, along with a secondary formal dining space, make it perfect for both casual meals and entertaining guests. The living room, with its striking gas fireplace and expansive views of the backyard, creates a cozy and inviting atmosphere, ideal for family gatherings or quiet evenings. Just off the living room & kitchen, the covered deck is perfect for enjoying indoor-outdoor dining and entertaining. The main floor also includes a versatile office space, which can easily double as a secondary bedroom. The large primary bedroom offers a peaceful retreat, featuring a walk-in closet and a luxurious five-piece ensuite with tranguil views of the property. In-floor heating ensures comfort throughout, and the home is equipped with a central vacuum for added convenience. The oversized, four-car garage is equipped with two natural gas heaters—one unit heater in the main area and a Calcana heater in the attached shop. A chimney is already installed in the shop for a future wood-burning option. The garage leads into a spacious mud room with a walk-in closet, seamlessly connecting to the main living area. There is also a cold room with outside venting, perfect for wine or vegetable storage. The fully finished walkout basement offers even more living space, featuring four additional bedrooms, a second wood-burning fireplace, and a large entertainment area complete with a wet bar. The basement fireplace is piped into the HVAC system, allowing it to heat the home efficiently. This level opens onto a secondary patio, where you can relax in the hot tub while taking in the natural surroundings. In addition to its modern amenities, this home is capable of going "off-grid." Along with the water well and water-coop, the supplementary electrical panel is designed to run the house off a generator if needed, offering peace of mind in any situation. With these features, this home offers a perfect blend of comfort, elegance, and self-sufficiency, making it an idyllic retreat just minutes from Calgary. Garage door openers (x2), garden tractors (x2), hot tub, garage heaters (x2), 3 TV's, Outdoor speakers