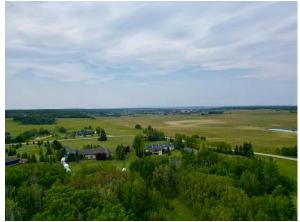

## 31127 WOODLAND Way, Rural Rocky View County T3R 1G8

| MLS®#:  | A2165486 | Area:   | Bearspaw_Calg     | Listing<br>Date:                                                                                               | 09/13/24 | List Price                                                                                                                                              | \$1,800,000                                                       |                |                                                                         |                                                                  |
|---------|----------|---------|-------------------|----------------------------------------------------------------------------------------------------------------|----------|---------------------------------------------------------------------------------------------------------------------------------------------------------|-------------------------------------------------------------------|----------------|-------------------------------------------------------------------------|------------------------------------------------------------------|
| Status: | Active   | County: | Rocky View County | Change:                                                                                                        | None     | Associati                                                                                                                                               | on: Fort McMurray                                                 |                |                                                                         |                                                                  |
|         |          |         |                   | General Inf<br>Prop Type:<br>Sub Type:<br>City/Town:<br>Year Built:<br>Lot Informa<br>Lot Sz Ar:<br>Lot Shape: | ation    | Residential<br>Detached<br>Rural Rocky View<br>County<br>2002<br>177,724 sqft                                                                           | <u>Finished Floor Area</u><br>Abv Sqft:<br>Low Sqft:<br>Ttl Sqft: | 2,040<br>2,040 | DOM<br>6<br>Layout<br>Beds:<br>Baths:<br>Style:<br>Parking<br>Ttl Park: | 6 (2 4 )<br>4.5 (4 1)<br>Acreage with<br>Residence,Bungalow<br>0 |
| é       |          |         |                   | Access:<br>Lot Feat:<br>Park Feat:                                                                             |          | Garage Sz:<br>Backs on to Park/Green Space,Front Yard,Lawn,Garden,Gentle Sloping,No Neighbours<br>Behind,Landscaped,Many Trees<br>Quad or More Attached |                                                                   |                |                                                                         |                                                                  |

## Pub Rmks:

Step into this stunning property through the spacious main fover, where you're greeted by an open-concept layout that flows effortlessly into the heart of the home. The main floor is anchored by a gourmet kitchen that overlooks the serene, four-acre property. Equipped with top-of-the-line stainless steel appliances. including a gas cooktop, double oven, and a large centre island, this kitchen is both functional and beautiful. The countertops are granite, while the leathered granite island adds a touch of luxury. Solid wood cabinets with crown molding offer ample storage, and the adjacent dining area, along with a secondary formal dining space, make it perfect for both casual meals and entertaining guests. The living room, with its striking gas fireplace and expansive views of the backyard, creates a cozy and inviting atmosphere, ideal for family gatherings or quiet evenings. Just off the living room & kitchen, the covered deck is perfect for enjoying indoor-outdoor dining and entertaining. The main floor also includes a versatile office space, which can easily double as a secondary bedroom. The large primary bedroom offers a peaceful retreat, featuring a walk-in closet and a luxurious five-piece ensuite with tranguil views of the property. In-floor heating ensures comfort throughout, and the home is equipped with a central vacuum for added convenience. The oversized, four-car garage is equipped with two natural gas heaters—one unit heater in the main area and a Calcana heater in the attached shop. A chimney is already installed in the shop for a future wood-burning option. The garage leads into a spacious mud room with a walk-in closet, seamlessly connecting to the main living area. There is also a cold room with outside venting, perfect for wine or vegetable storage. The fully finished walkout basement offers even more living space, featuring four additional bedrooms, a second wood-burning fireplace, and a large entertainment area complete with a wet bar. The basement fireplace is piped into the HVAC system, allowing it to heat the home efficiently. This level opens onto a secondary patio, where you can relax in the hot tub while taking in the natural surroundings. In addition to its modern amenities, this home is capable of going "off-grid." Along with the water well and water-coop, the supplementary electrical panel is designed to run the house off a generator if needed, offering peace of mind in any situation. With these features, this home offers a perfect blend of comfort, elegance, and self-sufficiency, making it an idyllic retreat just minutes from Calgary. Garage door openers (x2), garden tractors (x2), hot tub, garage heaters (x2), 3 TV's, Outdoor speakers