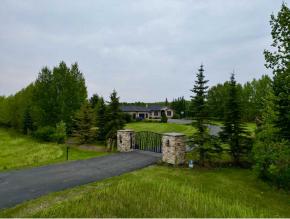

## 31127 WOODLAND Way, Rural Rocky View County T3R 1G8

| MLS®#:  | A2165486 | Area:   | Bearspaw_Calg     | Listing<br>Date:                                                                                               | 09/13/24 | List Price                                                                                                                                              | \$1,800,000                                                       |                |                                                                         |                                                                  |
|---------|----------|---------|-------------------|----------------------------------------------------------------------------------------------------------------|----------|---------------------------------------------------------------------------------------------------------------------------------------------------------|-------------------------------------------------------------------|----------------|-------------------------------------------------------------------------|------------------------------------------------------------------|
| Status: | Active   | County: | Rocky View County | Change:                                                                                                        | None     | Associati                                                                                                                                               | on: Fort McMurray                                                 |                |                                                                         |                                                                  |
|         |          |         |                   | General Inf<br>Prop Type:<br>Sub Type:<br>City/Town:<br>Year Built:<br>Lot Informa<br>Lot Sz Ar:<br>Lot Shape: | ation    | Residential<br>Detached<br>Rural Rocky View<br>County<br>2002<br>177,724 sqft                                                                           | <u>Finished Floor Area</u><br>Abv Sqft:<br>Low Sqft:<br>Ttl Sqft: | 2,040<br>2,040 | DOM<br>6<br>Layout<br>Beds:<br>Baths:<br>Style:<br>Parking<br>Ttl Park: | 6 (2 4 )<br>4.5 (4 1)<br>Acreage with<br>Residence,Bungalow<br>0 |
| é       |          |         |                   | Access:<br>Lot Feat:<br>Park Feat:                                                                             |          | Garage Sz:<br>Backs on to Park/Green Space,Front Yard,Lawn,Garden,Gentle Sloping,No Neighbours<br>Behind,Landscaped,Many Trees<br>Quad or More Attached |                                                                   |                |                                                                         |                                                                  |

## Pub Rmks:

Step into this stunning property through the spacious main fover, where you're greeted by an open-concept layout that flows effortlessly into the heart of the home. The main floor is anchored by a gourmet kitchen that overlooks the serene, four-acre property. Equipped with top-of-the-line stainless steel appliances. including a gas cooktop, double oven, and a large centre island, this kitchen is both functional and beautiful. The countertops are granite, while the leathered granite island adds a touch of luxury. Solid wood cabinets with crown molding offer ample storage, and the adjacent dining area, along with a secondary formal dining space, make it perfect for both casual meals and entertaining guests. The living room, with its striking gas fireplace and expansive views of the backyard, creates a cozy and inviting atmosphere, ideal for family gatherings or quiet evenings. Just off the living room & kitchen, the covered deck is perfect for enjoying indoor-outdoor dining and entertaining. The main floor also includes a versatile office space, which can easily double as a secondary bedroom. The large primary bedroom offers a peaceful retreat, featuring a walk-in closet and a luxurious five-piece ensuite with tranguil views of the property. In-floor heating ensures comfort throughout, and the home is equipped with a central vacuum for added convenience. The oversized, four-car garage is equipped with two natural gas heaters—one unit heater in the main area and a Calcana heater in the attached shop. A chimney is already installed in the shop for a future wood-burning option. The garage leads into a spacious mud room with a walk-in closet, seamlessly connecting to the main living area. There is also a cold room with outside venting, perfect for wine or vegetable storage. The fully finished walkout basement offers even more living space, featuring four additional bedrooms, a second wood-burning fireplace, and a large entertainment area complete with a wet bar. The basement fireplace is piped into the HVAC system, allowing it to heat the home efficiently. This level opens onto a secondary patio, where you can relax in the hot tub while taking in the natural surroundings. In addition to its modern amenities, this home is capable of going "off-grid." Along with the water well and water-coop, the supplementary electrical panel is designed to run the house off a generator if needed, offering peace of mind in any situation. With these features, this home offers a perfect blend of comfort, elegance, and self-sufficiency, making it an idyllic retreat just minutes from Calgary. Garage door openers (x2), garden tractors (x2), hot tub, garage heaters (x2), 3 TV's, Outdoor speakers