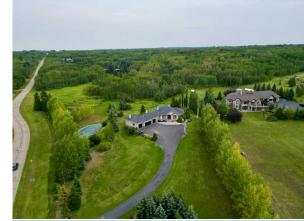

## 31127 WOODLAND Way, Rural Rocky View County T3R 1G8

| MLS®#:  | A2165486 | Area:   | Bearspaw_Calg     | Listing<br>Date:                                                                                               | 09/13/24 | List Price                                                                                                                                              | \$1,800,000                                                       |                |                                                                         |                                                                  |
|---------|----------|---------|-------------------|----------------------------------------------------------------------------------------------------------------|----------|---------------------------------------------------------------------------------------------------------------------------------------------------------|-------------------------------------------------------------------|----------------|-------------------------------------------------------------------------|------------------------------------------------------------------|
| Status: | Active   | County: | Rocky View County | Change:                                                                                                        | None     | Associati                                                                                                                                               | on: Fort McMurray                                                 |                |                                                                         |                                                                  |
|         |          |         |                   | General Inf<br>Prop Type:<br>Sub Type:<br>City/Town:<br>Year Built:<br>Lot Informa<br>Lot Sz Ar:<br>Lot Shape: | ation    | Residential<br>Detached<br>Rural Rocky View<br>County<br>2002<br>177,724 sqft                                                                           | <u>Finished Floor Area</u><br>Abv Sqft:<br>Low Sqft:<br>Ttl Sqft: | 2,040<br>2,040 | DOM<br>6<br>Layout<br>Beds:<br>Baths:<br>Style:<br>Parking<br>Ttl Park: | 6 (2 4 )<br>4.5 (4 1)<br>Acreage with<br>Residence,Bungalow<br>0 |
| é       |          |         |                   | Access:<br>Lot Feat:<br>Park Feat:                                                                             |          | Garage Sz:<br>Backs on to Park/Green Space,Front Yard,Lawn,Garden,Gentle Sloping,No Neighbours<br>Behind,Landscaped,Many Trees<br>Quad or More Attached |                                                                   |                |                                                                         |                                                                  |

## Pub Rmks:

Step into this stunning property through the spacious main fover, where you're greeted by an open-concept layout that flows effortlessly into the heart of the home. The main floor is anchored by a gourmet kitchen that overlooks the serene, four-acre property. Equipped with top-of-the-line stainless steel appliances. including a gas cooktop, double oven, and a large centre island, this kitchen is both functional and beautiful. The countertops are granite, while the leathered granite island adds a touch of luxury. Solid wood cabinets with crown molding offer ample storage, and the adjacent dining area, along with a secondary formal dining space, make it perfect for both casual meals and entertaining guests. The living room, with its striking gas fireplace and expansive views of the backyard, creates a cozy and inviting atmosphere, ideal for family gatherings or quiet evenings. Just off the living room & kitchen, the covered deck is perfect for enjoying indoor-outdoor dining and entertaining. The main floor also includes a versatile office space, which can easily double as a secondary bedroom. The large primary bedroom offers a peaceful retreat, featuring a walk-in closet and a luxurious five-piece ensuite with tranguil views of the property. In-floor heating ensures comfort throughout, and the home is equipped with a central vacuum for added convenience. The oversized, four-car garage is equipped with two natural gas heaters—one unit heater in the main area and a Calcana heater in the attached shop. A chimney is already installed in the shop for a future wood-burning option. The garage leads into a spacious mud room with a walk-in closet, seamlessly connecting to the main living area. There is also a cold room with outside venting, perfect for wine or vegetable storage. The fully finished walkout basement offers even more living space, featuring four additional bedrooms, a second wood-burning fireplace, and a large entertainment area complete with a wet bar. The basement fireplace is piped into the HVAC system, allowing it to heat the home efficiently. This level opens onto a secondary patio, where you can relax in the hot tub while taking in the natural surroundings. In addition to its modern amenities, this home is capable of going "off-grid." Along with the water well and water-coop, the supplementary electrical panel is designed to run the house off a generator if needed, offering peace of mind in any situation. With these features, this home offers a perfect blend of comfort, elegance, and self-sufficiency, making it an idyllic retreat just minutes from Calgary. Garage door openers (x2), garden tractors (x2), hot tub, garage heaters (x2), 3 TV's, Outdoor speakers