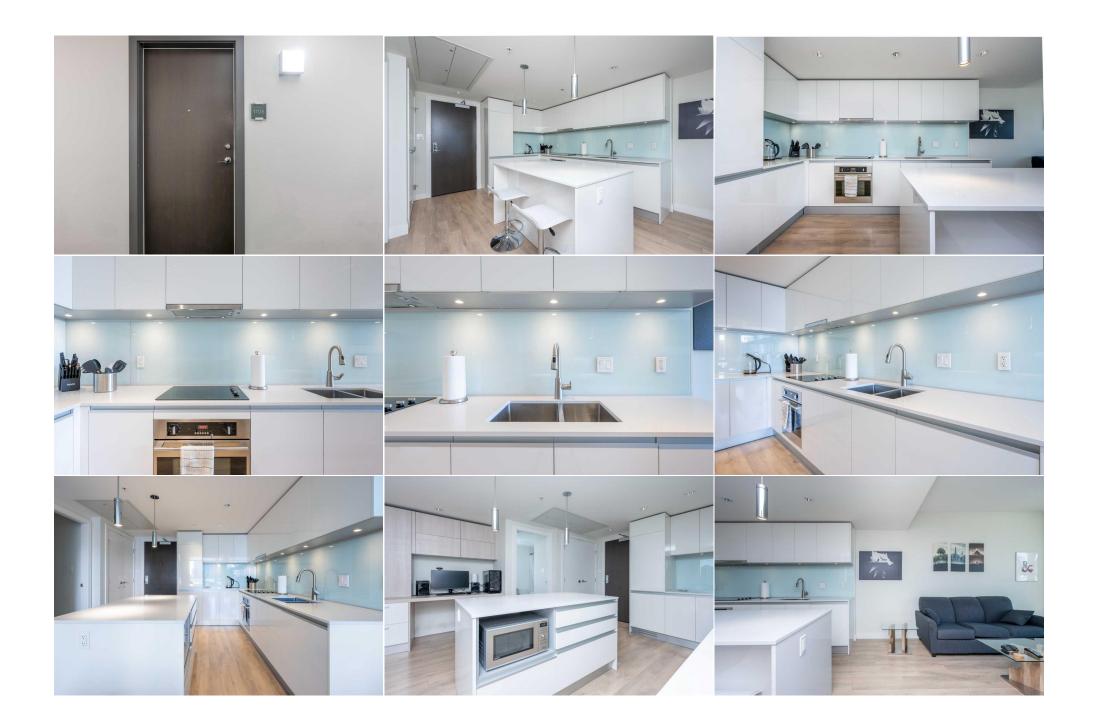

Condo Fee:

| \$444                                           |                                                                                                                                                                                                                                                                                                                                                                                                                                                                                                                                                                                                                                                                                                                                                                                                                                                                                                                                                                                                                                                                                                                                                                                                                                                                                                                                                                                                                                                                                                                                                                                                                                                                                                                                                                                                                                                    | Fee Simple                  | DC (pre 1P2007) |  |  |  |  |  |
|-------------------------------------------------|----------------------------------------------------------------------------------------------------------------------------------------------------------------------------------------------------------------------------------------------------------------------------------------------------------------------------------------------------------------------------------------------------------------------------------------------------------------------------------------------------------------------------------------------------------------------------------------------------------------------------------------------------------------------------------------------------------------------------------------------------------------------------------------------------------------------------------------------------------------------------------------------------------------------------------------------------------------------------------------------------------------------------------------------------------------------------------------------------------------------------------------------------------------------------------------------------------------------------------------------------------------------------------------------------------------------------------------------------------------------------------------------------------------------------------------------------------------------------------------------------------------------------------------------------------------------------------------------------------------------------------------------------------------------------------------------------------------------------------------------------------------------------------------------------------------------------------------------------|-----------------------------|-----------------|--|--|--|--|--|
| Legal Desc:                                     | 1512348                                                                                                                                                                                                                                                                                                                                                                                                                                                                                                                                                                                                                                                                                                                                                                                                                                                                                                                                                                                                                                                                                                                                                                                                                                                                                                                                                                                                                                                                                                                                                                                                                                                                                                                                                                                                                                            | Fee Freq:<br>Monthly<br>Ren | marks           |  |  |  |  |  |
| Pub Rmks:<br>Inclusions:<br>Property Listed By: | Remarks<br>Welcome to this exquisite 11th-floor unit, where you'll be captivated by breathtaking, unobstructed West-facing views of the Downtown skyline. This stylish 1-<br>Bedroom, 1-Bathroom residence features an Open and functional floor plan, perfectly suited for modern living. The gourmet Kitchen is a Chef's dream, showcasing a<br>built-in Island, Quartz countertops, and Top-of-the-line appliances from Blomberg and Faber. Italian-designed cabinetry by Armony Cucine provides generous<br>storage, seamlessly blending beauty with practicality. Natural light pours into the spacious Living room through Floor-to-Ceiling windows, complemented by a patio<br>door that opens to an Oversized covered Balcony – ideal for entertaining or enjoying your morning coffee and evening cocktails. A thoughtfully designed custom<br>Desk nook offers an inspiring workspace with ample shelving, perfect for remote professionals. The primary Bedroom comfortably accommodates a queen-sized bed<br>and features a walk-thru Closet that leads to a full-sized Bathroom, adorned with luxurious Quartz countertops and elegant finishes. Additional perks include In-<br>suite Laundry, Central Air conditioning, a Titled underground Parking Stall, and a separate assigned Storage Locker. Indulge in exceptional amenities, including a<br>State-of-the-Art Fitness Center, a Residents' Lounge with access to a stunning Rooftop Garden Terrace, a workshop, and premium Concierge services. Ideally<br>located within walking distance of the Saddledome, Stampede Grounds, BMO Centre, C-Train, Sunterra, East Village, and picturesque river pathways, this residence<br>offers the perfect blend of relaxation and vibrant community living. Don't miss the opportunity to make this beautiful home your own!<br>N/A |                             |                 |  |  |  |  |  |