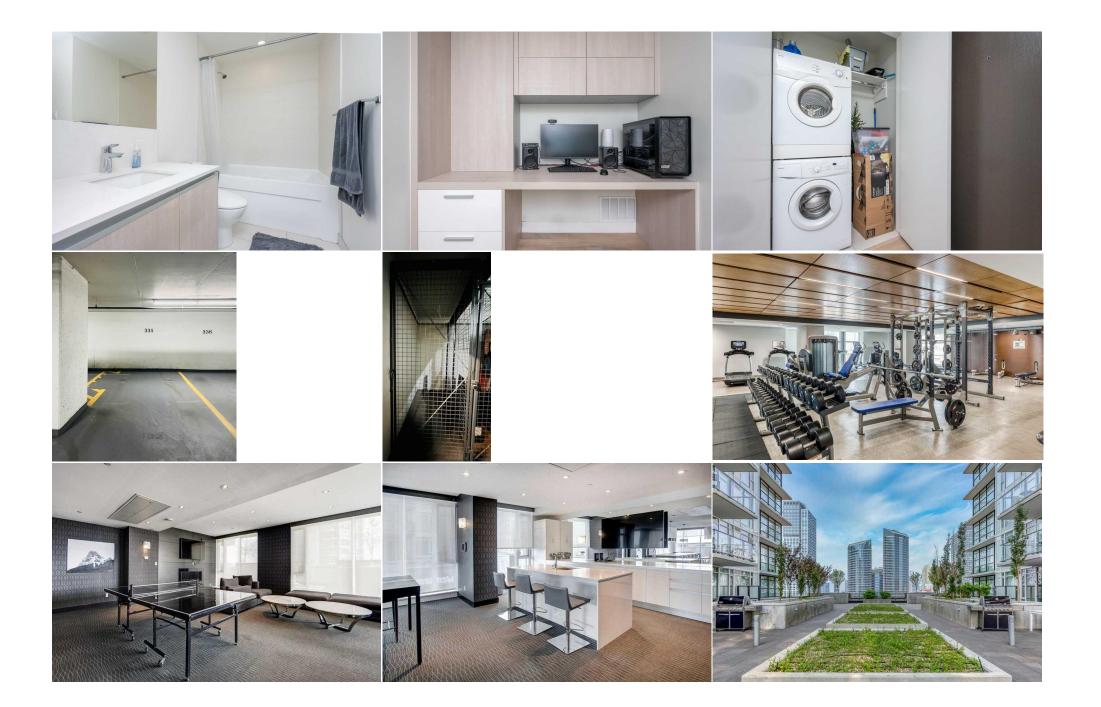

Condo Fee:

| \$444                                           |                                                                                                                                                                                                                                                                                                                                                                                                                                                                                                                                                                                                                                                                                                                                                                                                                                                                                                                                                                                                                                                                                                                                                                                                                                                                                                                                                                                                                                                                                                                                                                                                                                                                                                                                                                                                                                                    | Fee Simple                  | DC (pre 1P2007) |  |  |  |  |  |
|-------------------------------------------------|----------------------------------------------------------------------------------------------------------------------------------------------------------------------------------------------------------------------------------------------------------------------------------------------------------------------------------------------------------------------------------------------------------------------------------------------------------------------------------------------------------------------------------------------------------------------------------------------------------------------------------------------------------------------------------------------------------------------------------------------------------------------------------------------------------------------------------------------------------------------------------------------------------------------------------------------------------------------------------------------------------------------------------------------------------------------------------------------------------------------------------------------------------------------------------------------------------------------------------------------------------------------------------------------------------------------------------------------------------------------------------------------------------------------------------------------------------------------------------------------------------------------------------------------------------------------------------------------------------------------------------------------------------------------------------------------------------------------------------------------------------------------------------------------------------------------------------------------------|-----------------------------|-----------------|--|--|--|--|--|
| Legal Desc:                                     | 1512348                                                                                                                                                                                                                                                                                                                                                                                                                                                                                                                                                                                                                                                                                                                                                                                                                                                                                                                                                                                                                                                                                                                                                                                                                                                                                                                                                                                                                                                                                                                                                                                                                                                                                                                                                                                                                                            | Fee Freq:<br>Monthly<br>Ren | marks           |  |  |  |  |  |
| Pub Rmks:<br>Inclusions:<br>Property Listed By: | Remarks<br>Welcome to this exquisite 11th-floor unit, where you'll be captivated by breathtaking, unobstructed West-facing views of the Downtown skyline. This stylish 1-<br>Bedroom, 1-Bathroom residence features an Open and functional floor plan, perfectly suited for modern living. The gourmet Kitchen is a Chef's dream, showcasing a<br>built-in Island, Quartz countertops, and Top-of-the-line appliances from Blomberg and Faber. Italian-designed cabinetry by Armony Cucine provides generous<br>storage, seamlessly blending beauty with practicality. Natural light pours into the spacious Living room through Floor-to-Ceiling windows, complemented by a patio<br>door that opens to an Oversized covered Balcony – ideal for entertaining or enjoying your morning coffee and evening cocktails. A thoughtfully designed custom<br>Desk nook offers an inspiring workspace with ample shelving, perfect for remote professionals. The primary Bedroom comfortably accommodates a queen-sized bed<br>and features a walk-thru Closet that leads to a full-sized Bathroom, adorned with luxurious Quartz countertops and elegant finishes. Additional perks include In-<br>suite Laundry, Central Air conditioning, a Titled underground Parking Stall, and a separate assigned Storage Locker. Indulge in exceptional amenities, including a<br>State-of-the-Art Fitness Center, a Residents' Lounge with access to a stunning Rooftop Garden Terrace, a workshop, and premium Concierge services. Ideally<br>located within walking distance of the Saddledome, Stampede Grounds, BMO Centre, C-Train, Sunterra, East Village, and picturesque river pathways, this residence<br>offers the perfect blend of relaxation and vibrant community living. Don't miss the opportunity to make this beautiful home your own!<br>N/A |                             |                 |  |  |  |  |  |