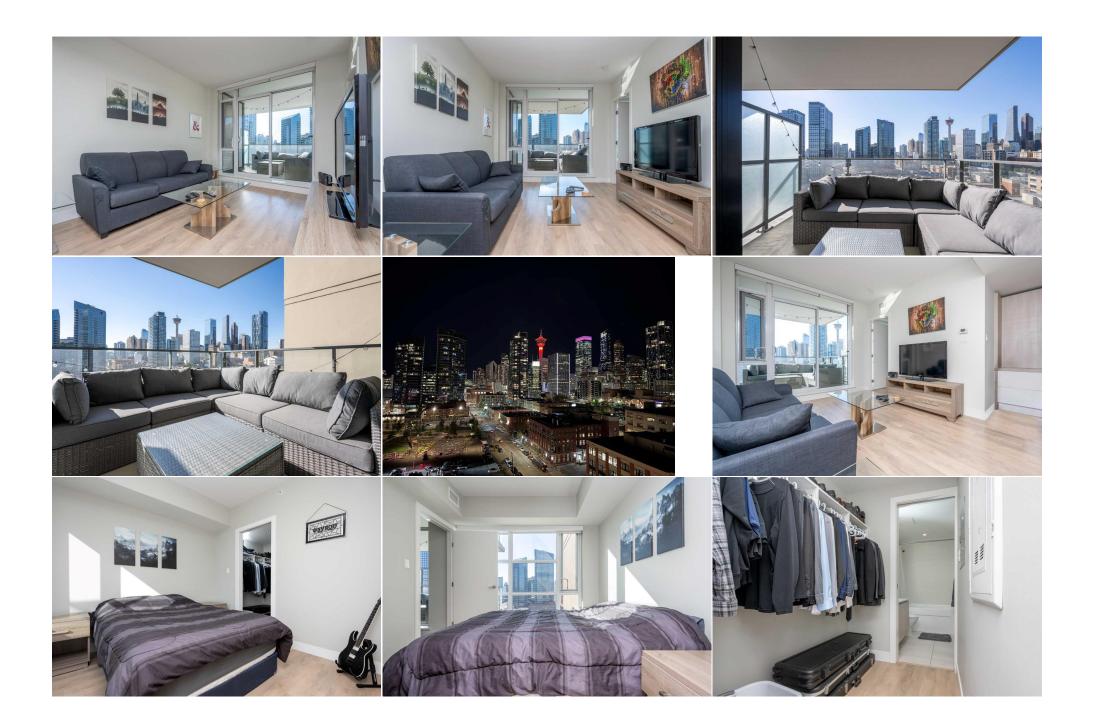

Condo Fee:

| \$444                                           |                                                                                                                                                                                                                                                                                                                                                                                                                                                                                                                                                                                                                                                                                                                                                                                                                                                                                                                                                                                                                                                                                                                                                                                                                                                                                                                                                                                                                                                                                                                                                                                                                                                                                                                                                                                                                                                    | Fee Simple                  | DC (pre 1P2007) |  |  |  |  |  |
|-------------------------------------------------|----------------------------------------------------------------------------------------------------------------------------------------------------------------------------------------------------------------------------------------------------------------------------------------------------------------------------------------------------------------------------------------------------------------------------------------------------------------------------------------------------------------------------------------------------------------------------------------------------------------------------------------------------------------------------------------------------------------------------------------------------------------------------------------------------------------------------------------------------------------------------------------------------------------------------------------------------------------------------------------------------------------------------------------------------------------------------------------------------------------------------------------------------------------------------------------------------------------------------------------------------------------------------------------------------------------------------------------------------------------------------------------------------------------------------------------------------------------------------------------------------------------------------------------------------------------------------------------------------------------------------------------------------------------------------------------------------------------------------------------------------------------------------------------------------------------------------------------------------|-----------------------------|-----------------|--|--|--|--|--|
| Legal Desc:                                     | 1512348                                                                                                                                                                                                                                                                                                                                                                                                                                                                                                                                                                                                                                                                                                                                                                                                                                                                                                                                                                                                                                                                                                                                                                                                                                                                                                                                                                                                                                                                                                                                                                                                                                                                                                                                                                                                                                            | Fee Freq:<br>Monthly<br>Ren | marks           |  |  |  |  |  |
| Pub Rmks:<br>Inclusions:<br>Property Listed By: | Remarks<br>Welcome to this exquisite 11th-floor unit, where you'll be captivated by breathtaking, unobstructed West-facing views of the Downtown skyline. This stylish 1-<br>Bedroom, 1-Bathroom residence features an Open and functional floor plan, perfectly suited for modern living. The gourmet Kitchen is a Chef's dream, showcasing a<br>built-in Island, Quartz countertops, and Top-of-the-line appliances from Blomberg and Faber. Italian-designed cabinetry by Armony Cucine provides generous<br>storage, seamlessly blending beauty with practicality. Natural light pours into the spacious Living room through Floor-to-Ceiling windows, complemented by a patio<br>door that opens to an Oversized covered Balcony – ideal for entertaining or enjoying your morning coffee and evening cocktails. A thoughtfully designed custom<br>Desk nook offers an inspiring workspace with ample shelving, perfect for remote professionals. The primary Bedroom comfortably accommodates a queen-sized bed<br>and features a walk-thru Closet that leads to a full-sized Bathroom, adorned with luxurious Quartz countertops and elegant finishes. Additional perks include In-<br>suite Laundry, Central Air conditioning, a Titled underground Parking Stall, and a separate assigned Storage Locker. Indulge in exceptional amenities, including a<br>State-of-the-Art Fitness Center, a Residents' Lounge with access to a stunning Rooftop Garden Terrace, a workshop, and premium Concierge services. Ideally<br>located within walking distance of the Saddledome, Stampede Grounds, BMO Centre, C-Train, Sunterra, East Village, and picturesque river pathways, this residence<br>offers the perfect blend of relaxation and vibrant community living. Don't miss the opportunity to make this beautiful home your own!<br>N/A |                             |                 |  |  |  |  |  |