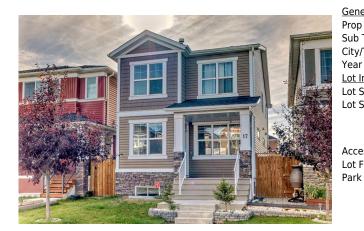

## 17 RED EMBERS Row, Calgary T3N 0R3

| MLS®#:  | A2165492 | Area:   | Redstone | Listing<br>Date: | 09/12/24 | List Price: <b>\$722,900</b> |
|---------|----------|---------|----------|------------------|----------|------------------------------|
| Status: | Active   | County: | Calgary  | Change:          | None     | Association: Fort McMurray   |

| neral Informatio   |                 |                    |           | DOM           |           |
|--------------------|-----------------|--------------------|-----------|---------------|-----------|
| ор Туре:           | Residential     |                    |           | 7             |           |
| b Type:            | Detached        |                    |           | <u>Layout</u> |           |
| y/Town:            | Calgary         | Finished Floor Are | <u>ea</u> | Beds:         | 4 (3 1 )  |
| ar Built:          | 2016            | Abv Sqft:          | 1,748     | Baths:        | 3.5 (3 1) |
| <u>Information</u> |                 | Low Sqft:          |           | Style:        | 2 Storey  |
| Sz Ar:             | 2,981 sqft      | Ttl Sqft:          | 1,748     |               |           |
| Shape:             |                 |                    |           | Parking       |           |
|                    |                 |                    |           | Ttl Park:     | 2         |
|                    |                 |                    |           |               |           |
|                    |                 |                    |           | Garage Sz:    | 2         |
| cess:              |                 |                    |           |               |           |
| Feat:              | Back Lane,Back  |                    |           |               |           |
| rk Feat:           | Double Garage I | Detached           |           |               |           |