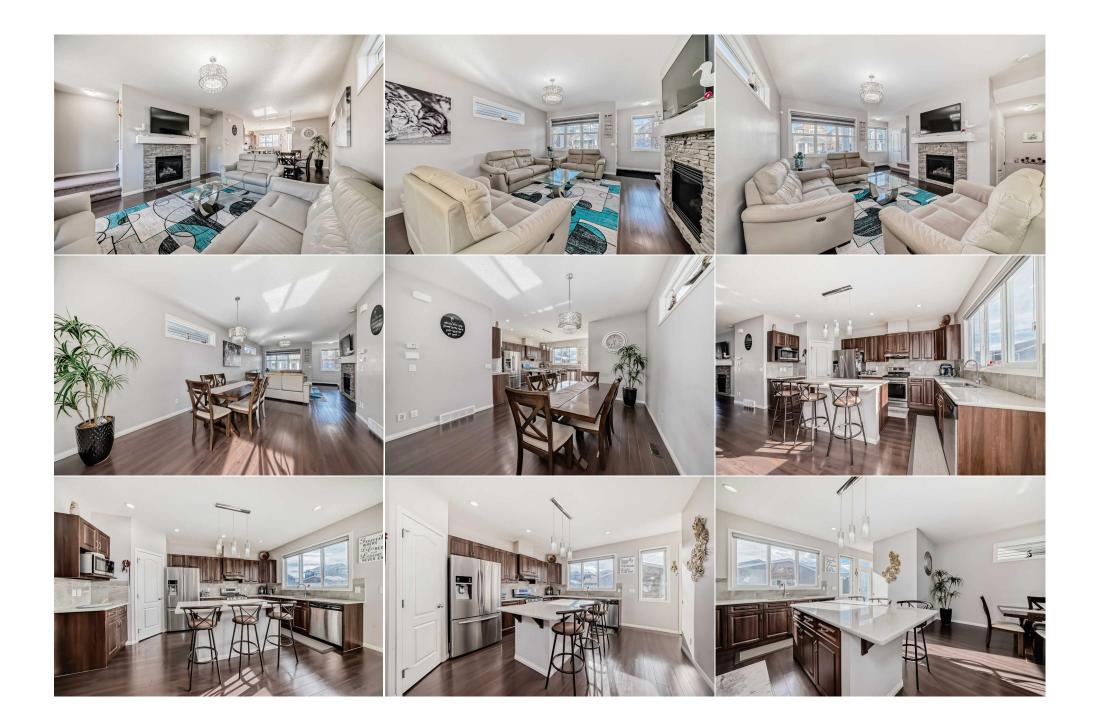

Utilities and Features

| Roof:<br>Heating:<br>Sewer:<br>Ext Feat: | Asphalt Shingle<br>Fireplace(s),Forced Air,Natural Gas<br>Playground,Private Entrance |                                    | Construction:<br>Vinyl Siding,Wood Frame<br>Flooring:<br>Carpet,Ceramic Tile,Laminate<br>Water Source:<br>Fnd/Bsmt:<br>Poured Concrete |                             |                   |  |  |  |  |  |
|------------------------------------------|---------------------------------------------------------------------------------------|------------------------------------|----------------------------------------------------------------------------------------------------------------------------------------|-----------------------------|-------------------|--|--|--|--|--|
| Kitchen Appl:                            | Central Air Conditione                                                                | er,Dishwasher,Garage Control(s),Ga | as Range,Microwave,Refrigerator,W                                                                                                      | asher/Dryer,Window Covering | gs                |  |  |  |  |  |
| Int Feat:<br>Utilities:                  | Double Vanity,No Animal Home,No Smoking Home,Open Floorplan,Quartz Counters           |                                    |                                                                                                                                        |                             |                   |  |  |  |  |  |
|                                          | Room Information                                                                      |                                    |                                                                                                                                        |                             |                   |  |  |  |  |  |
| Room                                     | Level                                                                                 | <b>Dimensions</b>                  | Room                                                                                                                                   | Level                       | <u>Dimensions</u> |  |  |  |  |  |
| Living Room                              | Main                                                                                  | 15`9" x 13`2"                      | Dining Room                                                                                                                            | Main                        | 15`3" x 11`11"    |  |  |  |  |  |
| Kitchen                                  | Main                                                                                  | 17`2" x 13`5"                      | Bedroom - Primary                                                                                                                      | Upper                       | 13`10" x 11`11"   |  |  |  |  |  |
| Bedroom                                  | Upper                                                                                 | 10`9" x 9`8"                       | Bedroom                                                                                                                                | Upper                       | 9`8" x 10`7"      |  |  |  |  |  |
| Bonus Room                               | Upper                                                                                 | 9`10" x 8`11"                      | 4pc Ensuite bath                                                                                                                       | Upper                       | 10`0" x 6`8"      |  |  |  |  |  |
| 4pc Bathroom                             | Upper                                                                                 | 8`3" x 5`0"                        | Game Room                                                                                                                              | Basement                    | 16`5" x 13`10"    |  |  |  |  |  |
| Bedroom                                  | Basement                                                                              | 10`10" x 11`4"                     | Flex Space                                                                                                                             | Basement                    | 12`6" x 6`0"      |  |  |  |  |  |
| 4pc Bathroom                             | Basement                                                                              | 6`11" x 6`0"                       | 2pc Bathroom                                                                                                                           | Main                        | 4`11" x 6`5"      |  |  |  |  |  |

| Legal/Tax/Financial                             |                                                                                                                                                                                                                                                                                                                                                                                                                                                                                                                                                                                                                                                                                                                                                                                                                                                                                                                                                                                                                                                                                                                                                                                                                                                     |  |  |  |  |
|-------------------------------------------------|-----------------------------------------------------------------------------------------------------------------------------------------------------------------------------------------------------------------------------------------------------------------------------------------------------------------------------------------------------------------------------------------------------------------------------------------------------------------------------------------------------------------------------------------------------------------------------------------------------------------------------------------------------------------------------------------------------------------------------------------------------------------------------------------------------------------------------------------------------------------------------------------------------------------------------------------------------------------------------------------------------------------------------------------------------------------------------------------------------------------------------------------------------------------------------------------------------------------------------------------------------|--|--|--|--|
| Title:<br><b>Fee Simple</b><br>Legal Desc:      |                                                                                                                                                                                                                                                                                                                                                                                                                                                                                                                                                                                                                                                                                                                                                                                                                                                                                                                                                                                                                                                                                                                                                                                                                                                     |  |  |  |  |
| Pub Rmks:<br>Inclusions:<br>Property Listed By: | Absolutely amazing East FACING house comes with fully developed basement! Nestled on a quiet street and within walking distance to shopping(Dollarama, Sanja<br>Punjab, and many more) and parks. Beautiful open concept with 9' KNOCKDOWN ceilings. The main floor features a spacious living room with gas FIREPLACE for a<br>your cozy winter evenings. Chefs dream kitchen comes with QUAD counter-tops, stainless steel UPGRADED appliances, large ISLAND and a corner pantry. Upper<br>level comes with good size LOFT for your office needs. A great sized master bedroom with double sinks en-suite and Walk-IN closet. 2 additional good size<br>bedrooms. Both full washroom comes with QUARTZ counter. UPPER floor front load Laundry. The professionally developed basement features huge REC room,<br>bedroom adn 4 piece bathroom and wet Bar for all your entertainment needs. Back entrance comes along with CONVENIENT mudroom and big WALK-IN Closet.<br>Oversized DOUBLE detached garage with 220 Voltage cable and sub panel. Low maintenance backyard has good size DECK along with Gas connection for BBQ<br>needs! Easy access to Stoney, Deerfoot and Airport. This beautiful house MUST be seen!<br>NA<br>Creekside Realty |  |  |  |  |