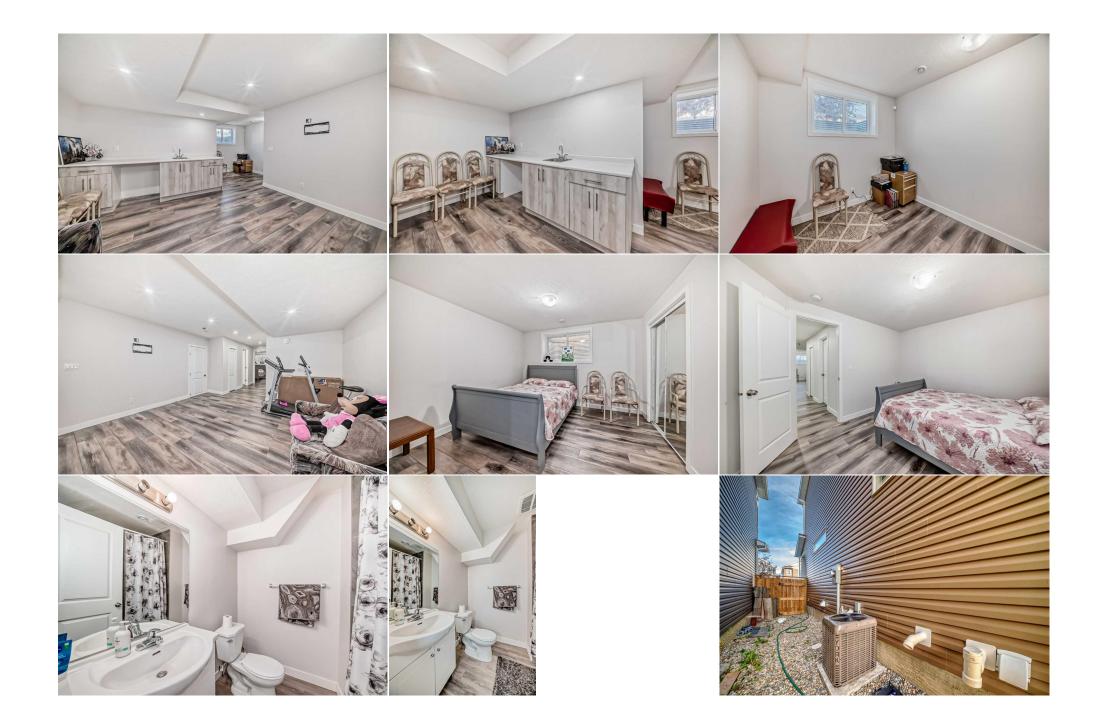

Utilities and Features

| Roof:<br>Heating:<br>Sewer:<br>Ext Feat: | Asphalt Shingle<br>Fireplace(s),Forced Air,Natural Gas<br>Playground,Private Entrance |                                    | Construction:<br>Vinyl Siding,Wood Frame<br>Flooring:<br>Carpet,Ceramic Tile,Laminate<br>Water Source:<br>Fnd/Bsmt:<br>Poured Concrete |                             |                   |  |  |  |  |  |
|------------------------------------------|---------------------------------------------------------------------------------------|------------------------------------|----------------------------------------------------------------------------------------------------------------------------------------|-----------------------------|-------------------|--|--|--|--|--|
| Kitchen Appl:                            | Central Air Conditione                                                                | er,Dishwasher,Garage Control(s),Ga | as Range,Microwave,Refrigerator,W                                                                                                      | asher/Dryer,Window Covering | gs                |  |  |  |  |  |
| Int Feat:<br>Utilities:                  | Double Vanity,No Animal Home,No Smoking Home,Open Floorplan,Quartz Counters           |                                    |                                                                                                                                        |                             |                   |  |  |  |  |  |
|                                          | Room Information                                                                      |                                    |                                                                                                                                        |                             |                   |  |  |  |  |  |
| Room                                     | Level                                                                                 | <b>Dimensions</b>                  | Room                                                                                                                                   | Level                       | <u>Dimensions</u> |  |  |  |  |  |
| Living Room                              | Main                                                                                  | 15`9" x 13`2"                      | Dining Room                                                                                                                            | Main                        | 15`3" x 11`11"    |  |  |  |  |  |
| Kitchen                                  | Main                                                                                  | 17`2" x 13`5"                      | Bedroom - Primary                                                                                                                      | Upper                       | 13`10" x 11`11"   |  |  |  |  |  |
| Bedroom                                  | Upper                                                                                 | 10`9" x 9`8"                       | Bedroom                                                                                                                                | Upper                       | 9`8" x 10`7"      |  |  |  |  |  |
| Bonus Room                               | Upper                                                                                 | 9`10" x 8`11"                      | 4pc Ensuite bath                                                                                                                       | Upper                       | 10`0" x 6`8"      |  |  |  |  |  |
| 4pc Bathroom                             | Upper                                                                                 | 8`3" x 5`0"                        | Game Room                                                                                                                              | Basement                    | 16`5" x 13`10"    |  |  |  |  |  |
| Bedroom                                  | Basement                                                                              | 10`10" x 11`4"                     | Flex Space                                                                                                                             | Basement                    | 12`6" x 6`0"      |  |  |  |  |  |
| 4pc Bathroom                             | Basement                                                                              | 6`11" x 6`0"                       | 2pc Bathroom                                                                                                                           | Main                        | 4`11" x 6`5"      |  |  |  |  |  |

| Legal/Tax/Financial                             |                                                                                                                                                                                                                                                                                                                                                                                                                                                                                                                                                                                                                                                                                                                                                                                                                                                                                                                                                                                                                                                                                                                                                                                                                                                     |  |  |  |  |
|-------------------------------------------------|-----------------------------------------------------------------------------------------------------------------------------------------------------------------------------------------------------------------------------------------------------------------------------------------------------------------------------------------------------------------------------------------------------------------------------------------------------------------------------------------------------------------------------------------------------------------------------------------------------------------------------------------------------------------------------------------------------------------------------------------------------------------------------------------------------------------------------------------------------------------------------------------------------------------------------------------------------------------------------------------------------------------------------------------------------------------------------------------------------------------------------------------------------------------------------------------------------------------------------------------------------|--|--|--|--|
| Title:<br><b>Fee Simple</b><br>Legal Desc:      |                                                                                                                                                                                                                                                                                                                                                                                                                                                                                                                                                                                                                                                                                                                                                                                                                                                                                                                                                                                                                                                                                                                                                                                                                                                     |  |  |  |  |
| Pub Rmks:<br>Inclusions:<br>Property Listed By: | Absolutely amazing East FACING house comes with fully developed basement! Nestled on a quiet street and within walking distance to shopping(Dollarama, Sanja<br>Punjab, and many more) and parks. Beautiful open concept with 9' KNOCKDOWN ceilings. The main floor features a spacious living room with gas FIREPLACE for a<br>your cozy winter evenings. Chefs dream kitchen comes with QUAD counter-tops, stainless steel UPGRADED appliances, large ISLAND and a corner pantry. Upper<br>level comes with good size LOFT for your office needs. A great sized master bedroom with double sinks en-suite and Walk-IN closet. 2 additional good size<br>bedrooms. Both full washroom comes with QUARTZ counter. UPPER floor front load Laundry. The professionally developed basement features huge REC room,<br>bedroom adn 4 piece bathroom and wet Bar for all your entertainment needs. Back entrance comes along with CONVENIENT mudroom and big WALK-IN Closet.<br>Oversized DOUBLE detached garage with 220 Voltage cable and sub panel. Low maintenance backyard has good size DECK along with Gas connection for BBQ<br>needs! Easy access to Stoney, Deerfoot and Airport. This beautiful house MUST be seen!<br>NA<br>Creekside Realty |  |  |  |  |