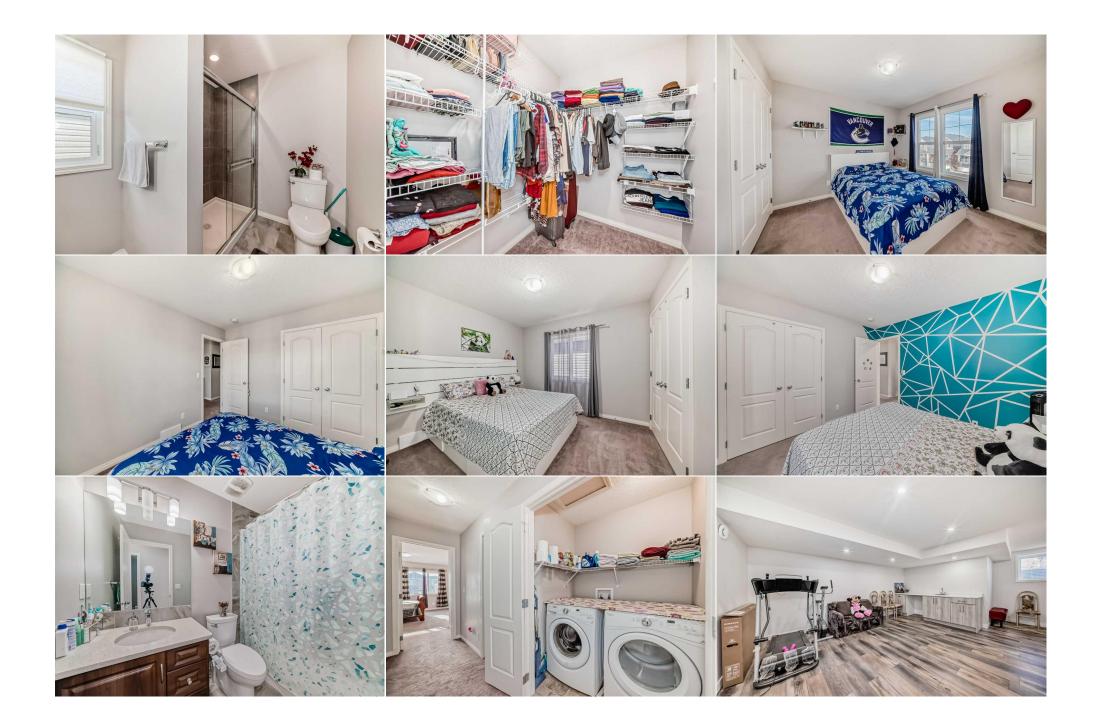

Utilities and Features

| Roof:<br>Heating:<br>Sewer:<br>Ext Feat: | Asphalt Shingle<br>Fireplace(s),Forced Air,Natural Gas<br>Playground,Private Entrance |                                    | Construction:<br>Vinyl Siding,Wood Frame<br>Flooring:<br>Carpet,Ceramic Tile,Laminate<br>Water Source:<br>Fnd/Bsmt:<br>Poured Concrete |                             |                   |  |  |  |  |  |
|------------------------------------------|---------------------------------------------------------------------------------------|------------------------------------|----------------------------------------------------------------------------------------------------------------------------------------|-----------------------------|-------------------|--|--|--|--|--|
| Kitchen Appl:                            | Central Air Conditione                                                                | er,Dishwasher,Garage Control(s),Ga | as Range,Microwave,Refrigerator,W                                                                                                      | asher/Dryer,Window Covering | gs                |  |  |  |  |  |
| Int Feat:<br>Utilities:                  | Double Vanity,No Animal Home,No Smoking Home,Open Floorplan,Quartz Counters           |                                    |                                                                                                                                        |                             |                   |  |  |  |  |  |
|                                          | Room Information                                                                      |                                    |                                                                                                                                        |                             |                   |  |  |  |  |  |
| Room                                     | Level                                                                                 | <b>Dimensions</b>                  | Room                                                                                                                                   | Level                       | <u>Dimensions</u> |  |  |  |  |  |
| Living Room                              | Main                                                                                  | 15`9" x 13`2"                      | Dining Room                                                                                                                            | Main                        | 15`3" x 11`11"    |  |  |  |  |  |
| Kitchen                                  | Main                                                                                  | 17`2" x 13`5"                      | Bedroom - Primary                                                                                                                      | Upper                       | 13`10" x 11`11"   |  |  |  |  |  |
| Bedroom                                  | Upper                                                                                 | 10`9" x 9`8"                       | Bedroom                                                                                                                                | Upper                       | 9`8" x 10`7"      |  |  |  |  |  |
| Bonus Room                               | Upper                                                                                 | 9`10" x 8`11"                      | 4pc Ensuite bath                                                                                                                       | Upper                       | 10`0" x 6`8"      |  |  |  |  |  |
| 4pc Bathroom                             | Upper                                                                                 | 8`3" x 5`0"                        | Game Room                                                                                                                              | Basement                    | 16`5" x 13`10"    |  |  |  |  |  |
| Bedroom                                  | Basement                                                                              | 10`10" x 11`4"                     | Flex Space                                                                                                                             | Basement                    | 12`6" x 6`0"      |  |  |  |  |  |
| 4pc Bathroom                             | Basement                                                                              | 6`11" x 6`0"                       | 2pc Bathroom                                                                                                                           | Main                        | 4`11" x 6`5"      |  |  |  |  |  |

| Legal/Tax/Financial                             |                                                                                                                                                                                                                                                                                                                                                                                                                                                                                                                                                                                                                                                                                                                                                                                                                                                                                                                                                                                                                                                                                                                                                                                                                                                     |  |  |  |  |
|-------------------------------------------------|-----------------------------------------------------------------------------------------------------------------------------------------------------------------------------------------------------------------------------------------------------------------------------------------------------------------------------------------------------------------------------------------------------------------------------------------------------------------------------------------------------------------------------------------------------------------------------------------------------------------------------------------------------------------------------------------------------------------------------------------------------------------------------------------------------------------------------------------------------------------------------------------------------------------------------------------------------------------------------------------------------------------------------------------------------------------------------------------------------------------------------------------------------------------------------------------------------------------------------------------------------|--|--|--|--|
| Title:<br><b>Fee Simple</b><br>Legal Desc:      |                                                                                                                                                                                                                                                                                                                                                                                                                                                                                                                                                                                                                                                                                                                                                                                                                                                                                                                                                                                                                                                                                                                                                                                                                                                     |  |  |  |  |
| Pub Rmks:<br>Inclusions:<br>Property Listed By: | Absolutely amazing East FACING house comes with fully developed basement! Nestled on a quiet street and within walking distance to shopping(Dollarama, Sanja<br>Punjab, and many more) and parks. Beautiful open concept with 9' KNOCKDOWN ceilings. The main floor features a spacious living room with gas FIREPLACE for a<br>your cozy winter evenings. Chefs dream kitchen comes with QUAD counter-tops, stainless steel UPGRADED appliances, large ISLAND and a corner pantry. Upper<br>level comes with good size LOFT for your office needs. A great sized master bedroom with double sinks en-suite and Walk-IN closet. 2 additional good size<br>bedrooms. Both full washroom comes with QUARTZ counter. UPPER floor front load Laundry. The professionally developed basement features huge REC room,<br>bedroom adn 4 piece bathroom and wet Bar for all your entertainment needs. Back entrance comes along with CONVENIENT mudroom and big WALK-IN Closet.<br>Oversized DOUBLE detached garage with 220 Voltage cable and sub panel. Low maintenance backyard has good size DECK along with Gas connection for BBQ<br>needs! Easy access to Stoney, Deerfoot and Airport. This beautiful house MUST be seen!<br>NA<br>Creekside Realty |  |  |  |  |