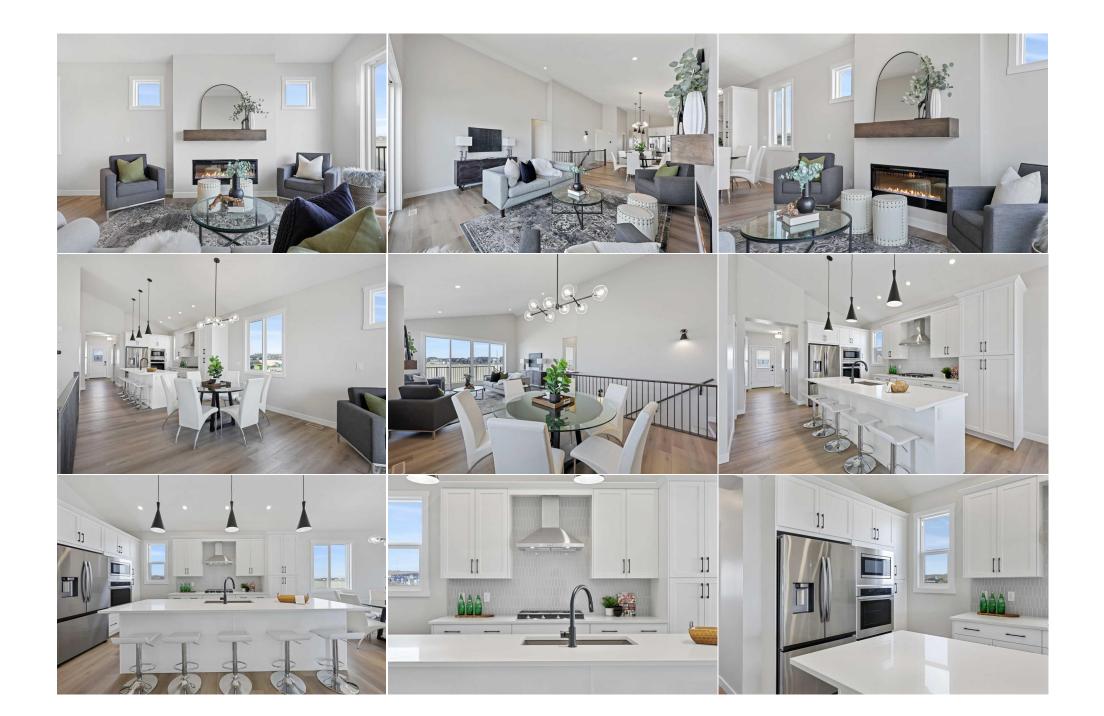

Title:

| R1-U                                                                                                                                                                                                                                                                                                                                                                                                                                                                                                                                                                                                                                                                                                                                                                                                                                                                                                                                                                                                                                                                                                                                                                                                                                                                                                                                      |
|-------------------------------------------------------------------------------------------------------------------------------------------------------------------------------------------------------------------------------------------------------------------------------------------------------------------------------------------------------------------------------------------------------------------------------------------------------------------------------------------------------------------------------------------------------------------------------------------------------------------------------------------------------------------------------------------------------------------------------------------------------------------------------------------------------------------------------------------------------------------------------------------------------------------------------------------------------------------------------------------------------------------------------------------------------------------------------------------------------------------------------------------------------------------------------------------------------------------------------------------------------------------------------------------------------------------------------------------|
| 2311886                                                                                                                                                                                                                                                                                                                                                                                                                                                                                                                                                                                                                                                                                                                                                                                                                                                                                                                                                                                                                                                                                                                                                                                                                                                                                                                                   |
| Remarks                                                                                                                                                                                                                                                                                                                                                                                                                                                                                                                                                                                                                                                                                                                                                                                                                                                                                                                                                                                                                                                                                                                                                                                                                                                                                                                                   |
| This gorgeous, brand-new, quick-possession bungalow offers TWO BEDROOMS and an OFFICE on the MAIN FLOOR. Upon entering the home, you will notice the soaring vaulted ceilings and neutral colour palette. The kitchen is a true masterpiece, featuring stone countertops, a large island perfect for entertaining, quality cabinetry with a built-in pantry, and sleek stainless steel appliances with a gas stove. The kitchen is open to the dining room and spacious living room. The primary bedroom is a luxurious retreat with a spa-like ensuite featuring a soaker tub, a stand-alone shower, double sinks and a large walk-in closet. The functional front office is an excellent space for work or play, and the secondary bedroom is great. The main level is complete with a 4-piece bathroom and mudroom with built-ins off your attached oversized 20' x 23' garage. The basement is a blank canvas with 9' ceilings. This home also comes complete with a builder-finished rear deck. Bayside is a family-friendly community that offers amenities to get you outside. You are steps from Nose Creek Elementary School, the pathways that meander the scenic canals, a brand new community playground complete with a bike park, and so much more. Dishwasher, Gas Cooktop, Range Hood, Refrigerator, microwave eXp Realty |
|                                                                                                                                                                                                                                                                                                                                                                                                                                                                                                                                                                                                                                                                                                                                                                                                                                                                                                                                                                                                                                                                                                                                                                                                                                                                                                                                           |