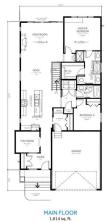

| cess:<br>t Feat:<br>rk Feat: | Back Yard<br>Double Garage <i>I</i> | Attached          |           |            |           |
|------------------------------|-------------------------------------|-------------------|-----------|------------|-----------|
|                              |                                     |                   |           | Garage Sz: | 2         |
|                              |                                     |                   |           | Ttl Park:  | 4         |
| t Shape:                     |                                     |                   |           | Parking    |           |
| t Sz Ar:                     | 3,702 sqft                          | Ttl Sqft:         | 1,614     |            |           |
| <u>t Information</u>         |                                     | Low Sqft:         |           | Style:     | Bungalow  |
| ar Built:                    | 2024                                | Abv Sqft:         | 1,614     | Baths:     | 2.0 (2 0) |
| ty/Town:                     | Airdrie                             | Finished Floor Ar | <u>ea</u> | Beds:      | 2 (2 )    |
| ib Type:                     | Detached                            |                   |           | Layout     |           |
| ор Туре:                     | Residential                         |                   |           | 50         |           |
| eneral Information           | <u>1</u>                            |                   |           | DOM        |           |

Utilities and Features

| Roof:<br>Heating:<br>Sewer:        | Asphalt Shingle<br>Forced Air |                                               | Construction:<br>Vinyl Siding,Wood Frame<br>Flooring:<br>Carpet,Vinyl Plank<br>Water Source:<br>Fnd/Bsmt:<br>Poured Concrete |                              |                                             |  |
|------------------------------------|-------------------------------|-----------------------------------------------|------------------------------------------------------------------------------------------------------------------------------|------------------------------|---------------------------------------------|--|
| Ext Feat:                          | BBQ gas line,Other            |                                               |                                                                                                                              |                              |                                             |  |
| Kitchen Appl:                      | -                             | nge,Range Hood,Refrigerator                   |                                                                                                                              |                              |                                             |  |
| Int Feat:<br>Utilities:            | Double Vanity,High            | Ceilings,Kitchen Island,Open Floorpl          | an                                                                                                                           |                              |                                             |  |
| oundes.                            |                               |                                               | Room Information                                                                                                             |                              |                                             |  |
| <u>Room</u><br>Living Room<br>Nook | <u>Level</u><br>Main<br>Main  | Dimensions<br>15`4" x 16`8"<br>11`10" x 11`0" | <u>Room</u><br>Flex Space<br>Bedroom - Primary                                                                               | <u>Level</u><br>Main<br>Main | Dimensions<br>9`2" x 8`2"<br>14`0" x 12`10" |  |
| Bedroom                            | Main                          | 10 X 11 0<br>10 6" x 10 0"                    | 5pc Ensuite bath                                                                                                             | Main                         | 14 0 x 12 10                                |  |
| 4pc Bathroom                       |                               |                                               |                                                                                                                              |                              |                                             |  |
| чрс васптоот                       |                               |                                               |                                                                                                                              |                              |                                             |  |