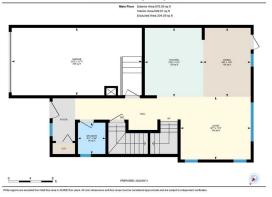

## TO VIEW THIS PROPERTY WITH AN A-TEAM BUYER'S AGENT PLEASE CONTACT (587) 700-7123

704 S Pt heath SW, Airdrie, AB

704 S Pt heath SW, Airdrie, AB Upper Floor Estation Area 301.76 sq ft Interfor Area 323.32 o ft