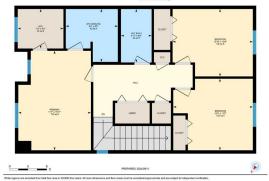

Utilities and Features

| Roof:         | Asphalt Shingle | 2                                                            |                                       | Construction:                   |             |               |  |  |  |  |
|---------------|-----------------|--------------------------------------------------------------|---------------------------------------|---------------------------------|-------------|---------------|--|--|--|--|
| Heating:      | Central,ENERG   | Y STAR Qualified Equ                                         | lipment                               | Concrete, Vinyl Siding          |             |               |  |  |  |  |
| Sewer:        |                 |                                                              |                                       | Flooring:                       |             |               |  |  |  |  |
| Ext Feat:     | Private Yard    |                                                              |                                       | Vinyl Plank                     | Vinyl Plank |               |  |  |  |  |
|               |                 |                                                              |                                       | Water Source:                   |             |               |  |  |  |  |
|               |                 |                                                              |                                       | Fnd/Bsmt:                       |             |               |  |  |  |  |
|               | Poured Concrete |                                                              |                                       |                                 |             |               |  |  |  |  |
| Kitchen Appl: |                 | Central Air Conditi                                          | oner,Dishwasher,Electric Range,Electr | ic Stove,Microwave,Range Hood,R | efrigerator |               |  |  |  |  |
| Int Feat:     |                 | Kitchen Island,No Animal Home,No Smoking Home,Open Floorplan |                                       |                                 |             |               |  |  |  |  |
| Utilities:    |                 |                                                              |                                       |                                 |             |               |  |  |  |  |
|               |                 |                                                              |                                       | Room Information                |             |               |  |  |  |  |
| Room          |                 | Level                                                        | Dimensions                            | <u>Room</u>                     | Level       | Dimensions    |  |  |  |  |
| Living Room   |                 | Main                                                         | 11`3" x 12`7"                         | Kitchen                         | Main        | 12`4" x 10`6" |  |  |  |  |
| Dining Room   |                 | Main                                                         | 12`4" x 8`6"                          | 2pc Bathroom                    | Main        | 5`8" x 4`11"  |  |  |  |  |
| Bedroom - Pri | imarv           | Upper                                                        | 15`11" x 11`7"                        | Bedroom                         | Upper       | 11`5" x 12`9" |  |  |  |  |
| Bedroom       |                 | Upper                                                        | 10`9" x 12`10"                        | 4pc Ensuite bath                | Upper       | 8`5" x 8`4"   |  |  |  |  |
| 4pc Bathroom  | n               | Upper                                                        | 8`6" x 4`11"                          | • • • • • • •                   |             |               |  |  |  |  |
| •             |                 |                                                              |                                       | Legal/Tax/Financial             |             |               |  |  |  |  |