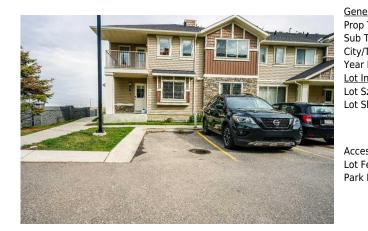

## 250 SAGE VALLEY Road #906, Calgary T3R 0R6

| MLS®#:  | A2165515 | Area:   | Sage Hill | Listing          | 09/13/24       | List Price: <b>\$318,000</b> |
|---------|----------|---------|-----------|------------------|----------------|------------------------------|
| Status: | Active   | County: | Calgary   | Date:<br>Change: | -\$10k, 04-Oct | Association: Fort McMurray   |

| \$249                                           | Fe                                                                                                                                                                                                                                                                                                                                                                                         | <b>ee Simple</b><br>ee Freq:<br><b>Ionthly</b> | M-1 d75                                                                                                                                                                                                                                                                                                                                                                                                                                                                                                                                                                                                                                                                                                           |  |  |  |
|-------------------------------------------------|--------------------------------------------------------------------------------------------------------------------------------------------------------------------------------------------------------------------------------------------------------------------------------------------------------------------------------------------------------------------------------------------|------------------------------------------------|-------------------------------------------------------------------------------------------------------------------------------------------------------------------------------------------------------------------------------------------------------------------------------------------------------------------------------------------------------------------------------------------------------------------------------------------------------------------------------------------------------------------------------------------------------------------------------------------------------------------------------------------------------------------------------------------------------------------|--|--|--|
| Legal Desc:                                     | 1413434                                                                                                                                                                                                                                                                                                                                                                                    | Remarks                                        |                                                                                                                                                                                                                                                                                                                                                                                                                                                                                                                                                                                                                                                                                                                   |  |  |  |
| Pub Rmks:<br>Inclusions:<br>Property Listed By: | create a bright and airy main floor. The kitchen has plenty<br>spacious with large closets and south facing windows. The<br>instant hot water tank and more storage space. For the ea<br>extra seating. This unit has been well taken care of and loo<br>amenities (Parks, Restaurants, Schools, Pathways, Shoppin<br>the other is a titled parking spot. Great quiet location. Boo<br>N/A |                                                | unity of Sage Hill. Top floor townhome with 2 bedrooms, full bath, open floor plan, with large windows that<br>ty of cabinet space and the L-shape design gives you plenty of space for entertaining. The 2 bedrooms are<br>he 4-piece bathroom with tub leads you into the separate laundry area with a stackable washer/dryer,<br>early mornings or late evenings the private balcony offers views of green space and room for a BBQ and<br>looking for new owners that enjoy low maintenance living, affordable condo fees, and many close by<br>ping Centers). Once of the few units in the complex with 2 parking stalls, which one is assigned parking and<br>ook your appointment to view this unit today! |  |  |  |