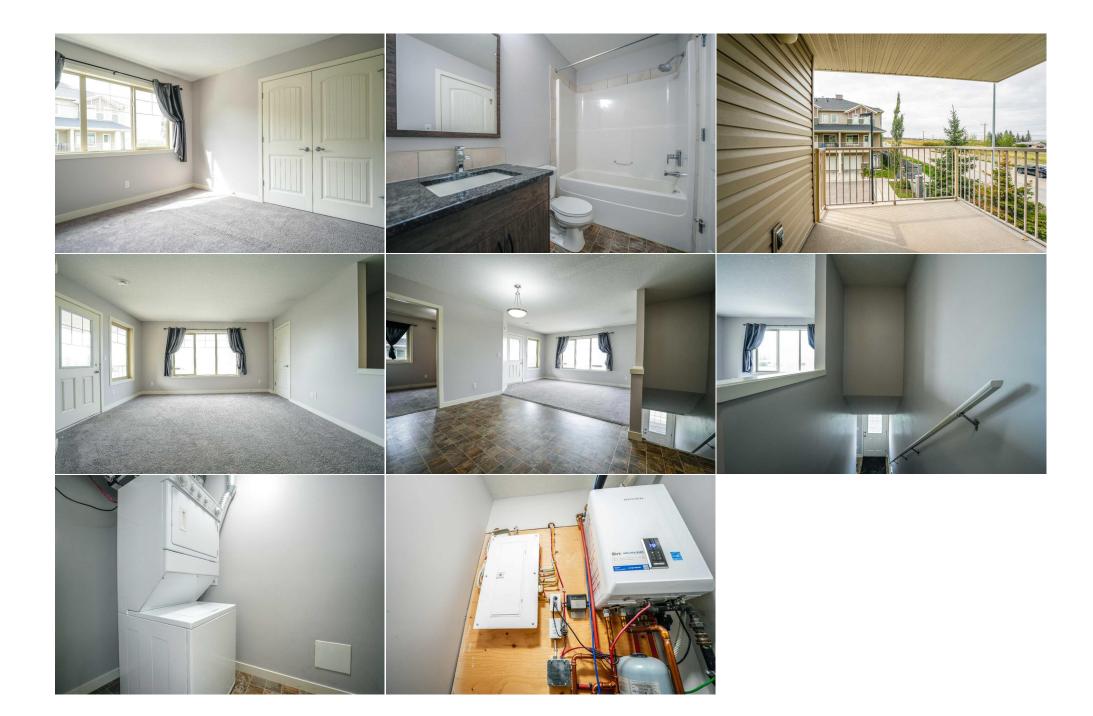

| \$249                                           | Fe                                                                                                                                                                                                                                                                                                                                                                                         | <b>ee Simple</b><br>ee Freq:<br><b>Ionthly</b> | M-1 d75                                                                                                                                                                                                                                                                                                                                                                                                                                                                                                                                                                                                                                                                                                           |  |  |  |
|-------------------------------------------------|--------------------------------------------------------------------------------------------------------------------------------------------------------------------------------------------------------------------------------------------------------------------------------------------------------------------------------------------------------------------------------------------|------------------------------------------------|-------------------------------------------------------------------------------------------------------------------------------------------------------------------------------------------------------------------------------------------------------------------------------------------------------------------------------------------------------------------------------------------------------------------------------------------------------------------------------------------------------------------------------------------------------------------------------------------------------------------------------------------------------------------------------------------------------------------|--|--|--|
| Legal Desc:                                     | 1413434                                                                                                                                                                                                                                                                                                                                                                                    | Remarks                                        |                                                                                                                                                                                                                                                                                                                                                                                                                                                                                                                                                                                                                                                                                                                   |  |  |  |
| Pub Rmks:<br>Inclusions:<br>Property Listed By: | create a bright and airy main floor. The kitchen has plenty<br>spacious with large closets and south facing windows. The<br>instant hot water tank and more storage space. For the ea<br>extra seating. This unit has been well taken care of and loo<br>amenities (Parks, Restaurants, Schools, Pathways, Shoppin<br>the other is a titled parking spot. Great quiet location. Boo<br>N/A |                                                | unity of Sage Hill. Top floor townhome with 2 bedrooms, full bath, open floor plan, with large windows that<br>ty of cabinet space and the L-shape design gives you plenty of space for entertaining. The 2 bedrooms are<br>he 4-piece bathroom with tub leads you into the separate laundry area with a stackable washer/dryer,<br>early mornings or late evenings the private balcony offers views of green space and room for a BBQ and<br>looking for new owners that enjoy low maintenance living, affordable condo fees, and many close by<br>ping Centers). Once of the few units in the complex with 2 parking stalls, which one is assigned parking and<br>ook your appointment to view this unit today! |  |  |  |