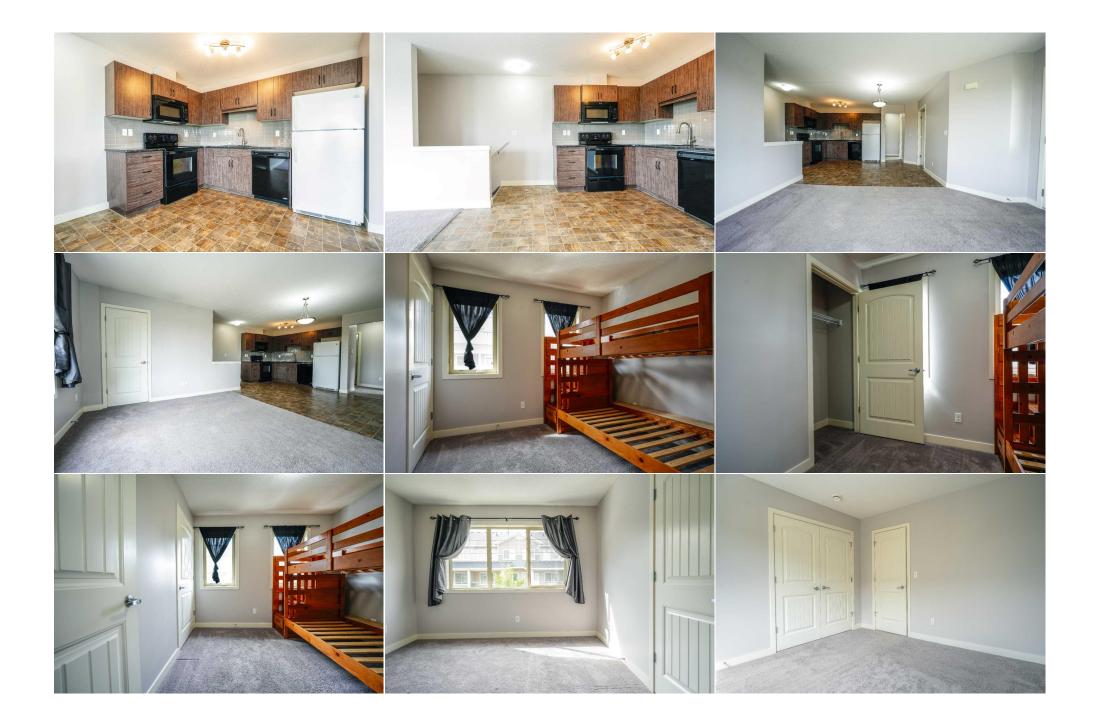

| \$249                                           | Fe                                                                                                                                                                                                                                                                                                                                                                                         | <b>ee Simple</b><br>ee Freq:<br><b>Ionthly</b> | M-1 d75                                                                                                                                                                                                                                                                                                                                                                                                                                                                                                                                                                                                                                                                                                           |  |  |  |
|-------------------------------------------------|--------------------------------------------------------------------------------------------------------------------------------------------------------------------------------------------------------------------------------------------------------------------------------------------------------------------------------------------------------------------------------------------|------------------------------------------------|-------------------------------------------------------------------------------------------------------------------------------------------------------------------------------------------------------------------------------------------------------------------------------------------------------------------------------------------------------------------------------------------------------------------------------------------------------------------------------------------------------------------------------------------------------------------------------------------------------------------------------------------------------------------------------------------------------------------|--|--|--|
| Legal Desc:                                     | 1413434                                                                                                                                                                                                                                                                                                                                                                                    | Remarks                                        |                                                                                                                                                                                                                                                                                                                                                                                                                                                                                                                                                                                                                                                                                                                   |  |  |  |
| Pub Rmks:<br>Inclusions:<br>Property Listed By: | create a bright and airy main floor. The kitchen has plenty<br>spacious with large closets and south facing windows. The<br>instant hot water tank and more storage space. For the ea<br>extra seating. This unit has been well taken care of and loo<br>amenities (Parks, Restaurants, Schools, Pathways, Shoppin<br>the other is a titled parking spot. Great quiet location. Boo<br>N/A |                                                | unity of Sage Hill. Top floor townhome with 2 bedrooms, full bath, open floor plan, with large windows that<br>ty of cabinet space and the L-shape design gives you plenty of space for entertaining. The 2 bedrooms are<br>he 4-piece bathroom with tub leads you into the separate laundry area with a stackable washer/dryer,<br>early mornings or late evenings the private balcony offers views of green space and room for a BBQ and<br>looking for new owners that enjoy low maintenance living, affordable condo fees, and many close by<br>ping Centers). Once of the few units in the complex with 2 parking stalls, which one is assigned parking and<br>ook your appointment to view this unit today! |  |  |  |