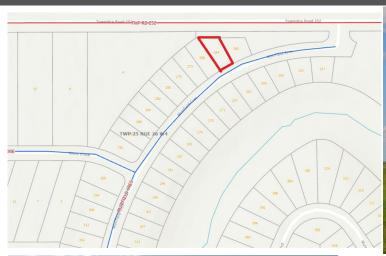

Legal/Tax/Financial

Title: Zoning: **Fee Simple** R-1

Legal Desc: 2211277 Remarks

> Welcome to the gated community in Lyalta- LAKES OF MUIRFIELD, limited opportunity to own a EAST FACING flat lot with NO neighbors behind. Bring your own builder and build customized home with triple car garage. Lot's of development in the area including proposed De Haviland manufacturing plant. Don't let this slip