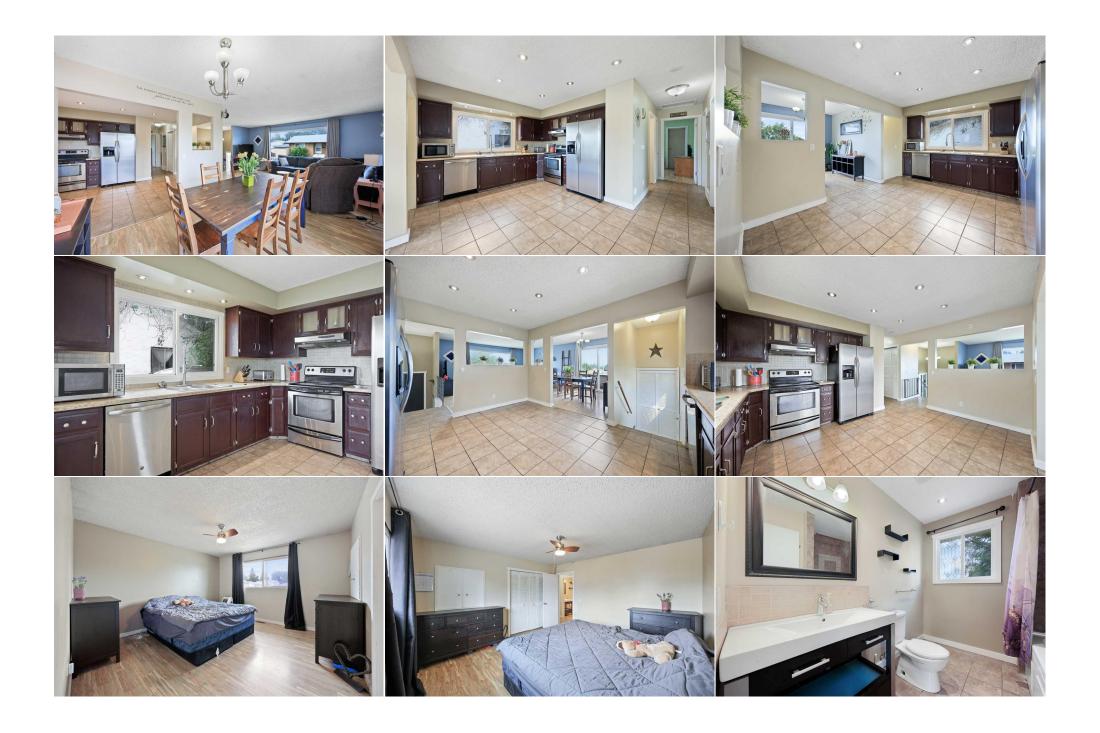

> Fnd/Bsmt: **Poured Concrete**

Kitchen Appl: Dishwasher, Dryer, Electric Stove, Microwave, Range Hood, Refrigerator, Washer, Window Coverings

Int Feat: Bar, Bookcases, Ceiling Fan(s)

**Utilities:** 

Room Information

Room Level **Dimensions** Room Level **Dimensions Living Room** Main 16`7" x 13`6" **Dining Room** Main 9`6" x 9`2" **Kitchen With Eating Area** Main 14`4" x 11`7" **Bedroom - Primary** Main 13`6" x 12`11" 4pc Bathroom Main 8`8" x 7`2" Den Main 12`5" x 9`5" 11`9" x 8`9" **Family Room** Lower 19`10" x 19`5" **Bedroom** Lower **Bedroom** 12`3" x 11`8" 4pc Bathroom 8`5" x 4`11" Lower Lower Laundry Lower 8`11" x 7`1" Pantry Main 3`1" x 3`0"