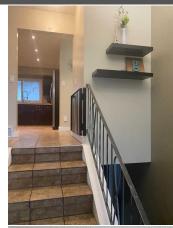

Room Level **Dimensions** Room Level **Dimensions Living Room** Main 16`7" x 13`6" **Dining Room** Main 9`6" x 9`2" **Kitchen With Eating Area** Main 14`4" x 11`7" **Bedroom - Primary** Main 13`6" x 12`11" 4pc Bathroom Main 8`8" x 7`2" Den Main 12`5" x 9`5" 11`9" x 8`9" **Family Room** Lower 19`10" x 19`5" **Bedroom** Lower **Bedroom** 12`3" x 11`8" 4pc Bathroom 8`5" x 4`11" Lower Lower Laundry Lower 8`11" x 7`1" Pantry Main 3`1" x 3`0"