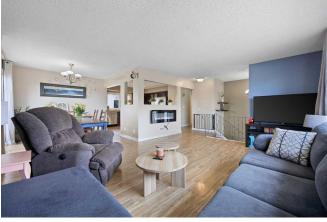

Room Level **Dimensions** Room Level **Dimensions Living Room** Main 16`7" x 13`6" **Dining Room** Main 9`6" x 9`2" **Kitchen With Eating Area** Main 14`4" x 11`7" **Bedroom - Primary** Main 13`6" x 12`11" 4pc Bathroom Main 8`8" x 7`2" Den Main 12`5" x 9`5" 11`9" x 8`9" **Family Room** Lower 19`10" x 19`5" **Bedroom** Lower **Bedroom** 12`3" x 11`8" 4pc Bathroom 8`5" x 4`11" Lower Lower Laundry Lower 8`11" x 7`1" Pantry Main 3`1" x 3`0"