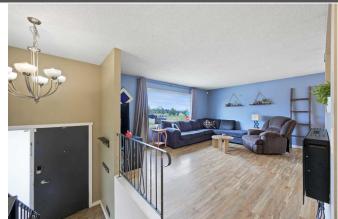

Room Level **Dimensions** Room Level **Dimensions Living Room** Main 16`7" x 13`6" **Dining Room** Main 9`6" x 9`2" **Kitchen With Eating Area** Main 14`4" x 11`7" **Bedroom - Primary** Main 13`6" x 12`11" 4pc Bathroom Main 8`8" x 7`2" Den Main 12`5" x 9`5" 11`9" x 8`9" **Family Room** Lower 19`10" x 19`5" **Bedroom** Lower **Bedroom** 12`3" x 11`8" 4pc Bathroom 8`5" x 4`11" Lower Lower Laundry Lower 8`11" x 7`1" Pantry Main 3`1" x 3`0"