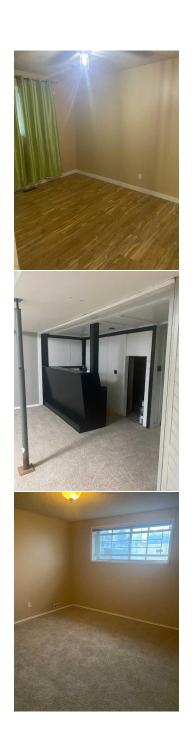

Room Level **Dimensions** Room Level **Dimensions Living Room** Main 16`7" x 13`6" **Dining Room** Main 9`6" x 9`2" **Kitchen With Eating Area** Main 14`4" x 11`7" **Bedroom - Primary** Main 13`6" x 12`11" 4pc Bathroom Main 8`8" x 7`2" Den Main 12`5" x 9`5" 11`9" x 8`9" **Family Room** Lower 19`10" x 19`5" **Bedroom** Lower **Bedroom** 12`3" x 11`8" 4pc Bathroom 8`5" x 4`11" Lower Lower Laundry Lower 8`11" x 7`1" Pantry Main 3`1" x 3`0"