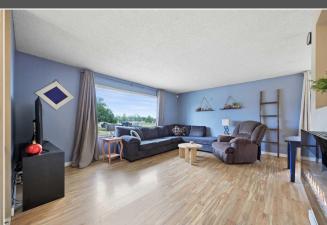

Room Level **Dimensions** Room Level **Dimensions Living Room** Main 16`7" x 13`6" **Dining Room** Main 9`6" x 9`2" **Kitchen With Eating Area** Main 14`4" x 11`7" **Bedroom - Primary** Main 13`6" x 12`11" 4pc Bathroom Main 8`8" x 7`2" Den Main 12`5" x 9`5" 11`9" x 8`9" **Family Room** Lower 19`10" x 19`5" **Bedroom** Lower **Bedroom** 12`3" x 11`8" 4pc Bathroom 8`5" x 4`11" Lower Lower Laundry Lower 8`11" x 7`1" Pantry Main 3`1" x 3`0"