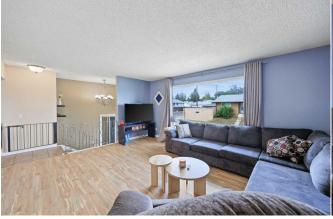

Room Level **Dimensions** Room Level **Dimensions Living Room** Main 16`7" x 13`6" **Dining Room** Main 9`6" x 9`2" **Kitchen With Eating Area** Main 14`4" x 11`7" **Bedroom - Primary** Main 13`6" x 12`11" 4pc Bathroom Main 8`8" x 7`2" Den Main 12`5" x 9`5" 11`9" x 8`9" **Family Room** Lower 19`10" x 19`5" **Bedroom** Lower **Bedroom** 12`3" x 11`8" 4pc Bathroom 8`5" x 4`11" Lower Lower Laundry Lower 8`11" x 7`1" Pantry Main 3`1" x 3`0"