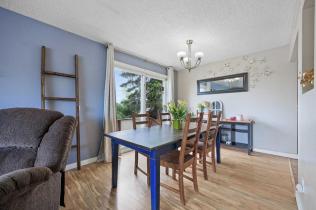

Room Level **Dimensions** Room Level **Dimensions Living Room** Main 16`7" x 13`6" **Dining Room** Main 9`6" x 9`2" **Kitchen With Eating Area** Main 14`4" x 11`7" **Bedroom - Primary** Main 13`6" x 12`11" 4pc Bathroom Main 8`8" x 7`2" Den Main 12`5" x 9`5" 11`9" x 8`9" **Family Room** Lower 19`10" x 19`5" **Bedroom** Lower **Bedroom** 12`3" x 11`8" 4pc Bathroom 8`5" x 4`11" Lower Lower Laundry Lower 8`11" x 7`1" Pantry Main 3`1" x 3`0"