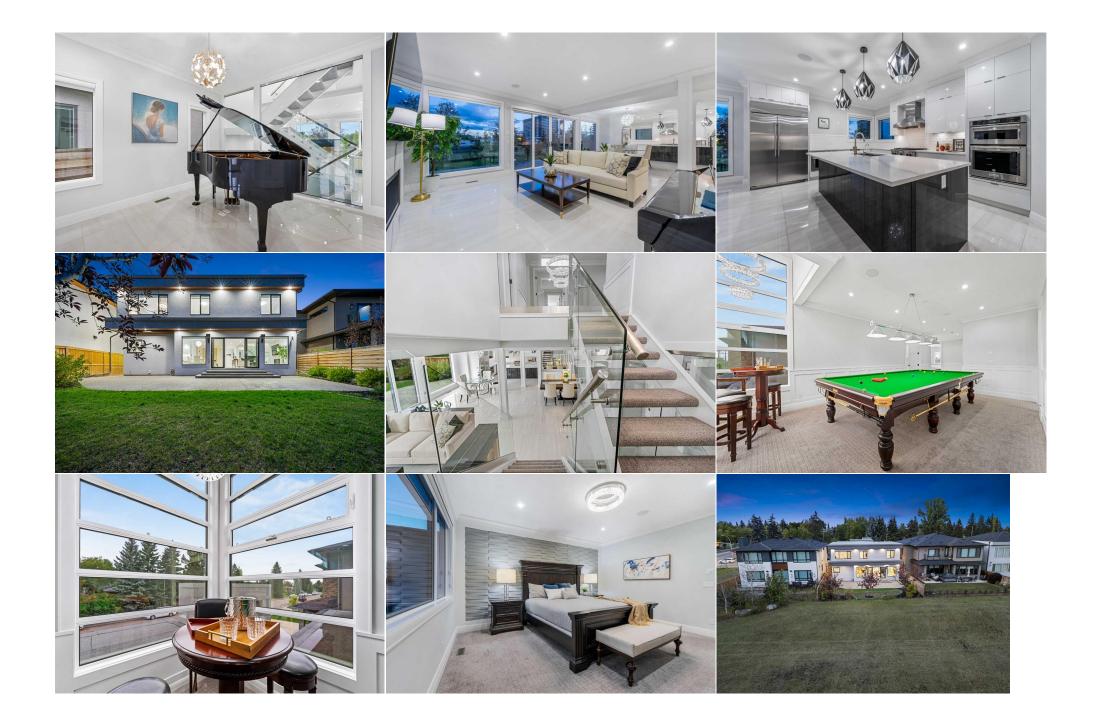

| 3pc Ensuite bath<br>5pc Ensuite bath<br>Bedroom<br>Laundry<br>Bonus Room<br>2pc Bathroom<br>Other<br>Bedroom<br>Furnace/Utility Room | Upper<br>Upper<br>Upper<br>Upper<br>Basement<br>Basement<br>Basement<br>Basement                                                                                                                                                                                                                                                                                                                                                                                                                                                                                                                                                                                                                                                                                                                                                                                                                                                                                                                                                                                                                                                                                                                                                                                                                                                                                                                                                                                                                                                                                                                                                                                                                                                                                                                                                                                                                                                                                                                                                                                                                                                                                   | 8`7" x 4`11"<br>11`7" x 12`3"<br>12`11" x 16`0"<br>13`3" x 8`0"<br>16`11" x 22`2"<br>7`8" x 6`5"<br>5`7" x 8`5"<br>15`4" x 15`4"<br>19`4" x 17`3" | 4pc Bathroom<br>Bedroom<br>Bedroom - Primary<br>Walk-In Closet<br>2pc Bathroom<br>Bedroom<br>Game Room | Upper<br>Upper<br>Upper<br>Upper<br>Basement<br>Basement<br>Basement | 5`7" x 10`8"<br>12`0" x 16`2"<br>15`1" x 16`1"<br>14`0" x 16`0"<br>12`1" x 7`4"<br>9`6" x 4`10"<br>15`4" x 11`10"<br>25`9" x 23`9" |  |  |  |
|--------------------------------------------------------------------------------------------------------------------------------------|--------------------------------------------------------------------------------------------------------------------------------------------------------------------------------------------------------------------------------------------------------------------------------------------------------------------------------------------------------------------------------------------------------------------------------------------------------------------------------------------------------------------------------------------------------------------------------------------------------------------------------------------------------------------------------------------------------------------------------------------------------------------------------------------------------------------------------------------------------------------------------------------------------------------------------------------------------------------------------------------------------------------------------------------------------------------------------------------------------------------------------------------------------------------------------------------------------------------------------------------------------------------------------------------------------------------------------------------------------------------------------------------------------------------------------------------------------------------------------------------------------------------------------------------------------------------------------------------------------------------------------------------------------------------------------------------------------------------------------------------------------------------------------------------------------------------------------------------------------------------------------------------------------------------------------------------------------------------------------------------------------------------------------------------------------------------------------------------------------------------------------------------------------------------|---------------------------------------------------------------------------------------------------------------------------------------------------|--------------------------------------------------------------------------------------------------------|----------------------------------------------------------------------|------------------------------------------------------------------------------------------------------------------------------------|--|--|--|
| Title:<br><b>Fee Simple</b><br>Legal Desc:                                                                                           | 1311549                                                                                                                                                                                                                                                                                                                                                                                                                                                                                                                                                                                                                                                                                                                                                                                                                                                                                                                                                                                                                                                                                                                                                                                                                                                                                                                                                                                                                                                                                                                                                                                                                                                                                                                                                                                                                                                                                                                                                                                                                                                                                                                                                            | Zoning:<br><b>R-1</b>                                                                                                                             | Legal/Tax/Financial                                                                                    |                                                                      |                                                                                                                                    |  |  |  |
|                                                                                                                                      |                                                                                                                                                                                                                                                                                                                                                                                                                                                                                                                                                                                                                                                                                                                                                                                                                                                                                                                                                                                                                                                                                                                                                                                                                                                                                                                                                                                                                                                                                                                                                                                                                                                                                                                                                                                                                                                                                                                                                                                                                                                                                                                                                                    |                                                                                                                                                   | Remarks                                                                                                |                                                                      |                                                                                                                                    |  |  |  |
| Pub Rmks:<br>Inclusions:<br>Property Listed By:                                                                                      | Captivated by the quintessential modern design, where the Nichiha fiber cement and metal façade seamlessly harmonize with sleek glass garage doors, you step<br>into a world where craftsmanship and luxury blend effortlessly. A standout amongst the gorgeous block of newly built homes on Malibou Road, mins from<br>Rockyview General Hospital, Chinook Centre and the Glennore Reservoir. This architectural marvel is a statement in refined living, offering over 5,000 sq ft of<br>meticulously designed space. As you enter, the striking custom staircase framed with glass railings greets you through the den that is currently occupied by the<br>Knabe Baby Grand, hinting at the grandeur that lies beyond. Every inch of this home has been thoughtfully curated, from the smooth tiled floors that lead you into<br>the main living area, to the stunning marble-accent fireplace that anchors the room. Designed for both entertaining and quiet moments, the space flows into a<br>dining area and a chef's kitchen that's nothing short of spectacular. The kitchen is as functional as it is beautiful—a perfect hub for both gourmet cooking<br>and casual gatherings. Ascend the staircase and you'll find four well-appointed bedrooms, each offering its own sense of retreat. The master suite is your personal<br>sanctuary, with a spacious walk-in closet and a luxurious 5-piece ensuite. Picture yourself soaking in the deg plapanese soaker tub after a long day, or getting<br>ready in the elegant double vanity. One of the additional bedrooms has its own private 3-piece ensuite, while two additional bedroows offer endless<br>possibilities—whether you envision a home theatre, golf sim, or a more casual lounging experience. Step outside into the meticulously landscaped front yard, where<br>the beauty of the home's exterior design is complemented by nature's touch. The south-facing backyard offers a private outdoor oasis, ideal for enjoying sunny<br>afternoons or evening dinners under the stars. Integrated speakers provide the perfect soundtrack, both inside and out, creating a seamless atmos |                                                                                                                                                   |                                                                                                        |                                                                      |                                                                                                                                    |  |  |  |