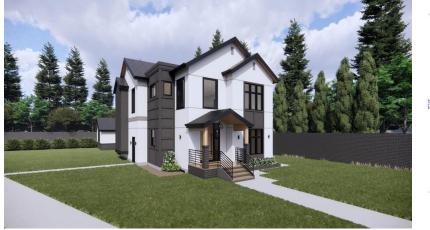

## 1209 IRON RIDGE Avenue, Crossfield TOM 0S0

| MLS®#:  | A2165548 | Area:   | NONE              | Listing<br>Date: | 09/15/24 | List Price: <b>\$750,000</b> |
|---------|----------|---------|-------------------|------------------|----------|------------------------------|
| Status: | Active   | County: | Rocky View County | Change:          | None     | Association: Fort McMurray   |

| eral Information |                                                                                       |                   |       | DOM           |           |
|------------------|---------------------------------------------------------------------------------------|-------------------|-------|---------------|-----------|
| Type:            | Residential                                                                           |                   |       | 67            |           |
| Туре:            | Detached                                                                              |                   |       | <u>Layout</u> |           |
| /Town:           | Crossfield                                                                            | Finished Floor Ar | ea    | Beds:         | 3 (3 )    |
| r Built:         | 2024                                                                                  | Abv Sqft:         | 2,110 | Baths:        | 1.5 (1 1) |
| Information      |                                                                                       | Low Sqft:         |       | Style:        | 2 Storey  |
| Sz Ar:           | 6,014 sqft                                                                            | Ttl Sqft:         | 2,110 |               |           |
| Shape:           |                                                                                       |                   |       | Parking       |           |
|                  |                                                                                       |                   |       | Ttl Park:     | 3         |
|                  |                                                                                       |                   |       | Garage Sz:    | 3         |
| ess:             |                                                                                       |                   |       | Guruge 52.    | 5         |
| Feat:<br>Feat:   | Back Lane,Back Yard,Interior Lot,Landscaped,Rectangular Lot<br>Triple Garage Detached |                   |       |               |           |

| Title:<br><b>Fee Simple</b><br>Legal Desc:      | Zoning:<br>R-1C<br>2410344<br>Remarks                                                                                                                                                                                                                                                                                                                                                                                                                                                                                                                                                                                                                                                                                                                                                                                                                                                                                                                                                                                                                                                                                                                                                                                                                                                                                                                                                                                                                                                                                                                                                                                                                                                                                                                                                                                                                                                                                                                                                                                                                                                                                          |
|-------------------------------------------------|--------------------------------------------------------------------------------------------------------------------------------------------------------------------------------------------------------------------------------------------------------------------------------------------------------------------------------------------------------------------------------------------------------------------------------------------------------------------------------------------------------------------------------------------------------------------------------------------------------------------------------------------------------------------------------------------------------------------------------------------------------------------------------------------------------------------------------------------------------------------------------------------------------------------------------------------------------------------------------------------------------------------------------------------------------------------------------------------------------------------------------------------------------------------------------------------------------------------------------------------------------------------------------------------------------------------------------------------------------------------------------------------------------------------------------------------------------------------------------------------------------------------------------------------------------------------------------------------------------------------------------------------------------------------------------------------------------------------------------------------------------------------------------------------------------------------------------------------------------------------------------------------------------------------------------------------------------------------------------------------------------------------------------------------------------------------------------------------------------------------------------|
| Pub Rmks:<br>Inclusions:<br>Property Listed By: | Welcome to your dream home in the serene and charming town of Crossfield. Situated just 9 minutes north of Airdrie, 25 minutes from Calgary, and only 3 minutes off Highway 2, this custom Exquisite Home offers the perfect blend of luxury and convenience. Spanning close to 2,200 square feet of above-grade living space with an additional 835 square feet of unfinished basement, this CORNER LOT home provides a total of over 3000 square feet of living area. The residence features 3 spacious bedrooms and 2.5 elegantly designed bathrooms, highlighted by exquisite finishes such as stunning white oak details, shaker-style cabinetry with plywood boxes, sleek black exterior dual-pane windows, high-end lighting, and durable LVP flooring. We offer the flexibility to provide full finishes upon request or customize them to your individual taste. The main floor boasts an open concept design that seamlessly connects the kitchen, dining nook, and great room, ideal for modern living and entertaining. The kitchen features a large island with quartz countertops and ugraded lighting fixtures, creating a stylish and functional space. A cozy natural gas fireplace adds warmth and charm to the great room. The main floor also includes a convenient spice pantry, a study room, a mudroom, and 9-foot ceilings that enhance the feeling of spaciousness. Large windows flood the space with natural light, enhancing the airy atmosphere. Outside, you'll find a triple-car detached garage, a private front deck, and acrylic stucco throughout the exterior. On the second floor, enjoy the grandeur of 9-foot ceilings throughout, including in the spacious bonus room with an open-to-below concept that adds to the home's luxurious feel. The master suite features a 5-piece ensuite and a generous walk-in closet. The third bedroom, along with an upper-floor laundry room, provides additional convenience. Each bedroom is enhanced with elegant tray ceilings, adding a touch of sophistication. The basement offers a wealth of potential, featuring rough-ins and a side e |