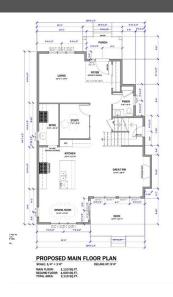

## Utilities and Features

| Roof:<br>Heating:<br>Sewer:         | Asphalt Shingle<br>Forced Air |                                                                                                                                                                                                                                                |                | Construction:<br>Concrete,Vinyl Siding,Wood Frame<br>Flooring: |                                                         |               |  |  |  |
|-------------------------------------|-------------------------------|------------------------------------------------------------------------------------------------------------------------------------------------------------------------------------------------------------------------------------------------|----------------|----------------------------------------------------------------|---------------------------------------------------------|---------------|--|--|--|
| Ext Feat: BBQ gas line,Rain Gutters |                               |                                                                                                                                                                                                                                                |                | Carpet, Tile, Vinyl Plank<br>Water Source:<br>Fnd/Bsmt:        | Carpet, Tile, Vinyl Plank<br>Water Source:<br>Fnd/Bsmt: |               |  |  |  |
| Kitchen Appl:<br>Int Feat:          |                               | Poured Concrete<br>Dishwasher,Dryer,Gas Range,Range Hood,Refrigerator,Washer<br>Double Vanity,High Ceilings,Low Flow Plumbing Fixtures,No Animal Home,No Smoking Home,Open Floorplan,Pantry,Quartz Counters,Separate Entrance,Vinyl<br>Windows |                |                                                                |                                                         |               |  |  |  |
| Utilities:                          |                               |                                                                                                                                                                                                                                                |                | Room Information                                               |                                                         |               |  |  |  |
| Room                                |                               | Level                                                                                                                                                                                                                                          | Dimensions     | Room                                                           | Level                                                   | Dimensions    |  |  |  |
| Dining Room                         |                               | Main                                                                                                                                                                                                                                           | 9`0" x 13`0"   | Kitchen                                                        | Main                                                    | 11`5" x 16`1" |  |  |  |
| Great Room                          |                               | Main                                                                                                                                                                                                                                           | 13`0" x 11`3"  | Library                                                        | Main                                                    | 9`6" x 8`6"   |  |  |  |
| Living Room                         |                               | Main                                                                                                                                                                                                                                           | 12`10" x 12`6" | 2pc Bathroom                                                   | Main                                                    | 5`0" x 6`2"   |  |  |  |
| Bedroom - Primary                   |                               | Second                                                                                                                                                                                                                                         | 15`1" x 13`8"  | Bedroom                                                        | Second                                                  | 10`0" x 12`0" |  |  |  |
| Bedroom                             |                               | Second                                                                                                                                                                                                                                         | 11`3" x 10`5"  | Bonus Room                                                     | Second                                                  | 14`2" x 9`0"  |  |  |  |
| Laundry                             |                               | Second                                                                                                                                                                                                                                         | 6`5" x 6`10"   | 4pc Bathroom                                                   | Second                                                  | 5`4" x 8`0"   |  |  |  |
| Spice Kitchen                       |                               | Main                                                                                                                                                                                                                                           | 11`1" x 6`9"   |                                                                |                                                         |               |  |  |  |
| -                                   |                               |                                                                                                                                                                                                                                                |                | Legal/Tax/Financial                                            |                                                         |               |  |  |  |

| Title:<br><b>Fee Simple</b><br>Legal Desc:      | Zoning:<br>R-1C<br>2410344<br>Remarks                                                                                                                                                                                                                                                                                                                                                                                                                                                                                                                                                                                                                                                                                                                                                                                                                                                                                                                                                                                                                                                                                                                                                                                                                                                                                                                                                                                                                                                                                                                                                                                                                                                                                                                                                                                                                                                                                                                                                                                                                                                                                          |
|-------------------------------------------------|--------------------------------------------------------------------------------------------------------------------------------------------------------------------------------------------------------------------------------------------------------------------------------------------------------------------------------------------------------------------------------------------------------------------------------------------------------------------------------------------------------------------------------------------------------------------------------------------------------------------------------------------------------------------------------------------------------------------------------------------------------------------------------------------------------------------------------------------------------------------------------------------------------------------------------------------------------------------------------------------------------------------------------------------------------------------------------------------------------------------------------------------------------------------------------------------------------------------------------------------------------------------------------------------------------------------------------------------------------------------------------------------------------------------------------------------------------------------------------------------------------------------------------------------------------------------------------------------------------------------------------------------------------------------------------------------------------------------------------------------------------------------------------------------------------------------------------------------------------------------------------------------------------------------------------------------------------------------------------------------------------------------------------------------------------------------------------------------------------------------------------|
| Pub Rmks:<br>Inclusions:<br>Property Listed By: | Welcome to your dream home in the serene and charming town of Crossfield. Situated just 9 minutes north of Airdrie, 25 minutes from Calgary, and only 3 minutes off Highway 2, this custom Exquisite Home offers the perfect blend of luxury and convenience. Spanning close to 2,200 square feet of above-grade living space with an additional 835 square feet of unfinished basement, this CORNER LOT home provides a total of over 3000 square feet of living area. The residence features 3 spacious bedrooms and 2.5 elegantly designed bathrooms, highlighted by exquisite finishes such as stunning white oak details, shaker-style cabinetry with plywood boxes, sleek black exterior dual-pane windows, high-end lighting, and durable LVP flooring. We offer the flexibility to provide full finishes upon request or customize them to your individual taste. The main floor boasts an open concept design that seamlessly connects the kitchen, dining nook, and great room, ideal for modern living and entertaining. The kitchen features a large island with quartz countertops and ugraded lighting fixtures, creating a stylish and functional space. A cozy natural gas fireplace adds warmth and charm to the great room. The main floor also includes a convenient spice pantry, a study room, a mudroom, and 9-foot ceilings that enhance the feeling of spaciousness. Large windows flood the space with natural light, enhancing the airy atmosphere. Outside, you'll find a triple-car detached garage, a private front deck, and acrylic stucco throughout the exterior. On the second floor, enjoy the grandeur of 9-foot ceilings throughout, including in the spacious bonus room with an open-to-below concept that adds to the home's luxurious feel. The master suite features a 5-piece ensuite and a generous walk-in closet. The third bedroom, along with an upper-floor laundry room, provides additional convenience. Each bedroom is enhanced with elegant tray ceilings, adding a touch of sophistication. The basement offers a wealth of potential, featuring rough-ins and a side e |