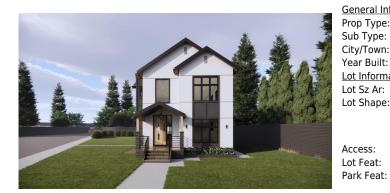

## 1209 IRON RIDGE Avenue, Crossfield TOM 0S0

| MLS®#:  | A2165548 | Area:   | NONE              | Listing<br>Date: | 09/15/24 | List Price: <b>\$750,000</b> |
|---------|----------|---------|-------------------|------------------|----------|------------------------------|
| Status: | Active   | County: | Rocky View County | Change:          | None     | Association: Fort McMurray   |

| eral Information |                                                                                       |                   |       | DOM           |           |
|------------------|---------------------------------------------------------------------------------------|-------------------|-------|---------------|-----------|
| Type:            | Residential                                                                           |                   |       | 67            |           |
| Туре:            | Detached                                                                              |                   |       | <u>Layout</u> |           |
| /Town:           | Crossfield                                                                            | Finished Floor Ar | ea    | Beds:         | 3 (3 )    |
| r Built:         | 2024                                                                                  | Abv Sqft:         | 2,110 | Baths:        | 1.5 (1 1) |
| Information      |                                                                                       | Low Sqft:         |       | Style:        | 2 Storey  |
| Sz Ar:           | 6,014 sqft                                                                            | Ttl Sqft:         | 2,110 |               |           |
| Shape:           |                                                                                       |                   |       | Parking       |           |
|                  |                                                                                       |                   |       | Ttl Park:     | 3         |
|                  |                                                                                       |                   |       | Garage Sz:    | 3         |
| ess:             |                                                                                       |                   |       | Guruge 52.    | 5         |
| Feat:<br>Feat:   | Back Lane,Back Yard,Interior Lot,Landscaped,Rectangular Lot<br>Triple Garage Detached |                   |       |               |           |

| Title:<br><b>Fee Simple</b><br>Legal Desc:      | Zoning:<br>R-1C<br>2410344<br>Remarks                                                                                                                                                                                                                                                                                                                                                                                                                                                                                                                                                                                                                                                                                                                                                                                                                                                                                                                                                                                                                                                                                                                                                                                                                                                                                                                                                                                                                                                                                                                                                                                                                                                                                                                                                                                                                                                                                                                                                                                                                                                                                          |
|-------------------------------------------------|--------------------------------------------------------------------------------------------------------------------------------------------------------------------------------------------------------------------------------------------------------------------------------------------------------------------------------------------------------------------------------------------------------------------------------------------------------------------------------------------------------------------------------------------------------------------------------------------------------------------------------------------------------------------------------------------------------------------------------------------------------------------------------------------------------------------------------------------------------------------------------------------------------------------------------------------------------------------------------------------------------------------------------------------------------------------------------------------------------------------------------------------------------------------------------------------------------------------------------------------------------------------------------------------------------------------------------------------------------------------------------------------------------------------------------------------------------------------------------------------------------------------------------------------------------------------------------------------------------------------------------------------------------------------------------------------------------------------------------------------------------------------------------------------------------------------------------------------------------------------------------------------------------------------------------------------------------------------------------------------------------------------------------------------------------------------------------------------------------------------------------|
| Pub Rmks:<br>Inclusions:<br>Property Listed By: | Welcome to your dream home in the serene and charming town of Crossfield. Situated just 9 minutes north of Airdrie, 25 minutes from Calgary, and only 3 minutes off Highway 2, this custom Exquisite Home offers the perfect blend of luxury and convenience. Spanning close to 2,200 square feet of above-grade living space with an additional 835 square feet of unfinished basement, this CORNER LOT home provides a total of over 3000 square feet of living area. The residence features 3 spacious bedrooms and 2.5 elegantly designed bathrooms, highlighted by exquisite finishes such as stunning white oak details, shaker-style cabinetry with plywood boxes, sleek black exterior dual-pane windows, high-end lighting, and durable LVP flooring. We offer the flexibility to provide full finishes upon request or customize them to your individual taste. The main floor boasts an open concept design that seamlessly connects the kitchen, dining nook, and great room, ideal for modern living and entertaining. The kitchen features a large island with quartz countertops and ugraded lighting fixtures, creating a stylish and functional space. A cozy natural gas fireplace adds warmth and charm to the great room. The main floor also includes a convenient spice pantry, a study room, a mudroom, and 9-foot ceilings that enhance the feeling of spaciousness. Large windows flood the space with natural light, enhancing the airy atmosphere. Outside, you'll find a triple-car detached garage, a private front deck, and acrylic stucco throughout the exterior. On the second floor, enjoy the grandeur of 9-foot ceilings throughout, including in the spacious bonus room with an open-to-below concept that adds to the home's luxurious feel. The master suite features a 5-piece ensuite and a generous walk-in closet. The third bedroom, along with an upper-floor laundry room, provides additional convenience. Each bedroom is enhanced with elegant tray ceilings, adding a touch of sophistication. The basement offers a wealth of potential, featuring rough-ins and a side e |