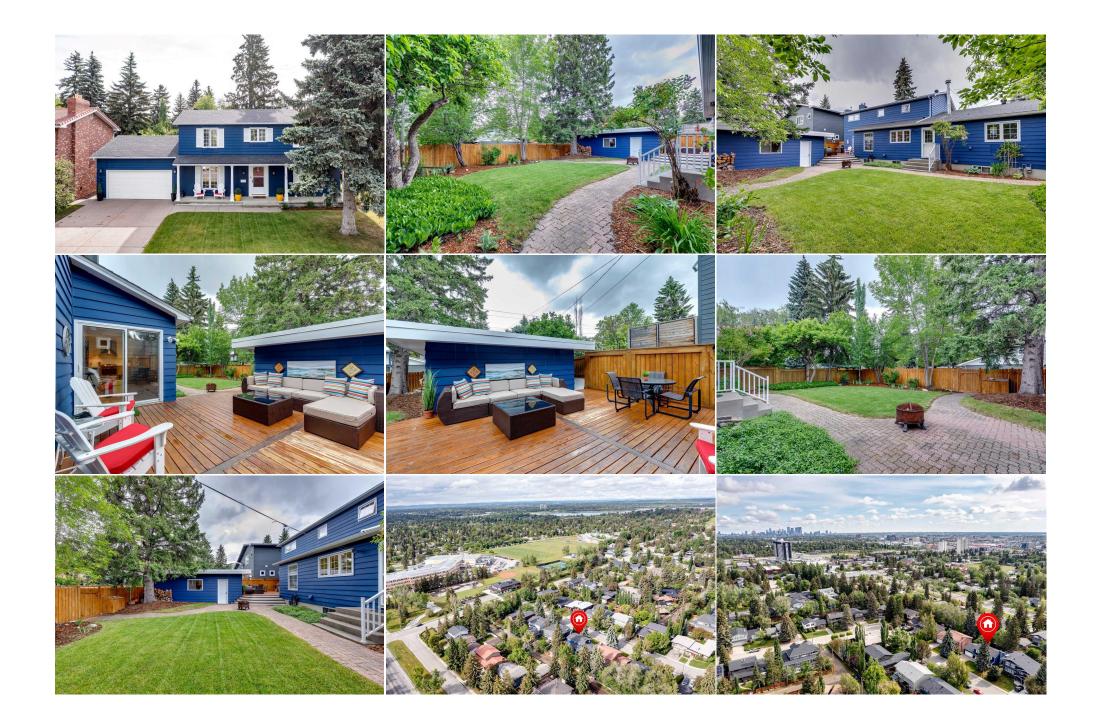

| Family Room                                     | Basement                                                                                                                                                                                                                                | 21`9" x 13`11"                                                                                                                                                                                                                                                                                                                                                                                                                                                                                                                                                                                                                                                                                                                                                                                                                                                                                                                                                                                                                                                                                                                                                                                                                                                                                                                                                                                                                                                                                                                                                                                                                                                                                                                                                                                                                  | <b>Game Room</b><br>Legal/Tax/Financial | Basement | 30`9" x 21`10" |  |  |  |
|-------------------------------------------------|-----------------------------------------------------------------------------------------------------------------------------------------------------------------------------------------------------------------------------------------|---------------------------------------------------------------------------------------------------------------------------------------------------------------------------------------------------------------------------------------------------------------------------------------------------------------------------------------------------------------------------------------------------------------------------------------------------------------------------------------------------------------------------------------------------------------------------------------------------------------------------------------------------------------------------------------------------------------------------------------------------------------------------------------------------------------------------------------------------------------------------------------------------------------------------------------------------------------------------------------------------------------------------------------------------------------------------------------------------------------------------------------------------------------------------------------------------------------------------------------------------------------------------------------------------------------------------------------------------------------------------------------------------------------------------------------------------------------------------------------------------------------------------------------------------------------------------------------------------------------------------------------------------------------------------------------------------------------------------------------------------------------------------------------------------------------------------------|-----------------------------------------|----------|----------------|--|--|--|
| Title:                                          |                                                                                                                                                                                                                                         | Zoning:<br><b>R-C1</b>                                                                                                                                                                                                                                                                                                                                                                                                                                                                                                                                                                                                                                                                                                                                                                                                                                                                                                                                                                                                                                                                                                                                                                                                                                                                                                                                                                                                                                                                                                                                                                                                                                                                                                                                                                                                          |                                         |          |                |  |  |  |
| Fee Simple<br>Legal Desc:                       | 1179jk                                                                                                                                                                                                                                  | K-CI                                                                                                                                                                                                                                                                                                                                                                                                                                                                                                                                                                                                                                                                                                                                                                                                                                                                                                                                                                                                                                                                                                                                                                                                                                                                                                                                                                                                                                                                                                                                                                                                                                                                                                                                                                                                                            |                                         |          |                |  |  |  |
| -                                               | -                                                                                                                                                                                                                                       |                                                                                                                                                                                                                                                                                                                                                                                                                                                                                                                                                                                                                                                                                                                                                                                                                                                                                                                                                                                                                                                                                                                                                                                                                                                                                                                                                                                                                                                                                                                                                                                                                                                                                                                                                                                                                                 | Remarks                                 |          |                |  |  |  |
| Pub Rmks:<br>Inclusions:<br>Property Listed By: | maintained house has<br>bright, the well-though<br>expansive kitchen has<br>ensuite, 3 additional b<br>out, the family to watc<br>sound system and sep<br>kitchen and plenty of I<br>oversized single detact<br>family friendly neighbo | Stunning 2300 square foot, 5 bedroom, 4 bath home situated on one of the best streets, in the highly sought after community of Kelvin Grove. This meticulously maintained house has recently undergone a complete renovation staying true to its roots with neutral colors and wood grain throughout. The main level is super bright, the well-thought-out renovations are an entertainers dream but still allows for privacy to work from home or multiple spaces for the kids to get away. The expansive kitchen has a large island, quartz countertops and stainless-steel appliances. The upper level has an elegant primary retreat with a recently updated ensuite, 3 additional bedrooms or 2 plus a fantastic office and a shared main newer bath. The full-size lower level is an amazing place for kids of any age to hang out, the family to watch movies and great guest quarters with their own bathroom. The home has a brand new hot water tank, all new LED lighting, hard-wired sound system and separate independent zone heating system. The 7000 square foot sunny, spacious and nicely landscaped backyard has a large raised deck off the kitchen and plenty of lawn for all of your activities. Not only is there a double attached garage with a driveway for 2 extra vehicles but the home also has an oversized single detached garage in the back that can be used as storage for all of your extra toys or even a workshop. The street is quiet enough to enjoy the family friendly neighbourhood from your front porch and situated close enough to walk to the brand-new CKE Community centre, outdoor rinks, recently completed tennis and pickleball courts and multiple schools for every age, plus plenty of parks and playgrounds are all within a short walk. Don't let this one get away!! |                                         |          |                |  |  |  |