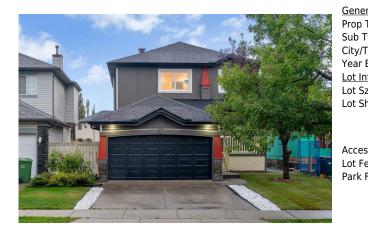

## 872 CITADEL Way, Calgary T3G 4W1

| MLS®#:  | A2165599 | Area:   | Citadel | Listing<br>Date: | 09/13/24 | List Price: <b>\$849,900</b> |
|---------|----------|---------|---------|------------------|----------|------------------------------|
| Status: | Active   | County: | Calgary | Change:          | None     | Association: Fort McMurray   |

| eral Information |                                    |                   |       | DOM           |           |
|------------------|------------------------------------|-------------------|-------|---------------|-----------|
| o Type:          | Residential                        |                   |       | 6             |           |
| Туре:            | Detached                           |                   |       | <u>Layout</u> |           |
| /Town:           | Calgary                            | Finished Floor Ar | ea    | Beds:         | 4 (3 1 )  |
| r Built:         | 2024                               | Abv Sqft:         | 1,630 | Baths:        | 3.5 (3 1) |
| Information      |                                    | Low Sqft:         |       | Style:        | 2 Storey  |
| Sz Ar:           | 4,445 sqft                         | Ttl Sqft:         | 1,630 |               |           |
| Shape:           |                                    |                   |       | Parking       |           |
|                  |                                    |                   |       | Ttl Park:     | 4         |
|                  |                                    |                   |       | Garage Sz:    | 2         |
| ess:             |                                    |                   |       | 2             |           |
| Feat:<br>k Feat: | Back Yard,Lands<br>Double Garage / |                   |       |               |           |