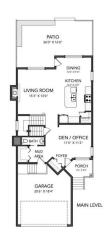

Utilities and Features

| Roof:<br>Heating:<br>Sewer:<br>Ext Feat: | Asphalt Shingle<br>Forced Air,Natural Gas<br>Private Yard |                       |                                                                          | Construction:<br>Stone,Vinyl Siding,Wood<br>Flooring:<br>Carpet,Tile,Vinyl Plank<br>Water Source:<br>Fnd/Bsmt:<br>Poured Concrete |                        |                   |
|------------------------------------------|-----------------------------------------------------------|-----------------------|--------------------------------------------------------------------------|-----------------------------------------------------------------------------------------------------------------------------------|------------------------|-------------------|
| Kitchen Appl:<br>Int Feat:               |                                                           |                       | tric Stove,Garage Control(s),Micro<br>Island,Pantry,Vaulted Ceiling(s),W |                                                                                                                                   | asner,window Coverings |                   |
| Utilities:                               |                                                           | bousie vanicy, atenen |                                                                          |                                                                                                                                   |                        |                   |
|                                          |                                                           |                       |                                                                          | Room Information                                                                                                                  |                        |                   |
| <u>Room</u>                              |                                                           | Level                 | Dimensions                                                               | Room                                                                                                                              | Level                  | <b>Dimensions</b> |
| Kitchen                                  |                                                           | Main                  | 12`3" x 12`0"                                                            | Dining Room                                                                                                                       | Main                   | 12`0" x 9`10"     |
| Living Room                              |                                                           | Main                  | 15`3" x 13`0"                                                            | Foyer                                                                                                                             | Main                   | 5`4" x 4`6"       |
| Den                                      |                                                           | Main                  | 11`5" x 11`3"                                                            | Family Room                                                                                                                       | Basement               | 23`9" x 14`8"     |
| Laundry                                  |                                                           | Basement              | 13`0" x 11`7"                                                            | Mud Room                                                                                                                          | Main                   | 8`0" x 5`4"       |
| Bedroom - Prin                           | nary                                                      | Upper                 | 15`5" x 12`7"                                                            | Bedroom                                                                                                                           | Upper                  | 12`0" x 10`0"     |
| Bedroom                                  |                                                           | Upper                 | 12`0" x 10`0"                                                            | Bedroom                                                                                                                           | Basement               | 10`4" x 10`1"     |
| 2pc Bathroom                             |                                                           | Main                  | 7`8" x 2`8"                                                              | 4pc Bathroom                                                                                                                      | Basement               | 7`0" x 5`0"       |