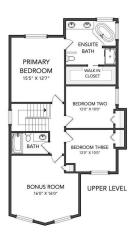

Utilities and Features

| Roof:<br>Heating:<br>Sewer:<br>Ext Feat: | Asphalt Shingle<br>Forced Air,Natural Gas<br>Private Yard |                       |                                                                          | Construction:<br>Stone,Vinyl Siding,Wood<br>Flooring:<br>Carpet,Tile,Vinyl Plank<br>Water Source:<br>Fnd/Bsmt:<br>Poured Concrete |                        |                   |
|------------------------------------------|-----------------------------------------------------------|-----------------------|--------------------------------------------------------------------------|-----------------------------------------------------------------------------------------------------------------------------------|------------------------|-------------------|
| Kitchen Appl:<br>Int Feat:               |                                                           |                       | tric Stove,Garage Control(s),Micro<br>Island,Pantry,Vaulted Ceiling(s),W |                                                                                                                                   | asner,window Coverings |                   |
| Utilities:                               |                                                           | bousie vanicy, atenen |                                                                          |                                                                                                                                   |                        |                   |
|                                          |                                                           |                       |                                                                          | Room Information                                                                                                                  |                        |                   |
| <u>Room</u>                              |                                                           | Level                 | Dimensions                                                               | Room                                                                                                                              | Level                  | <b>Dimensions</b> |
| Kitchen                                  |                                                           | Main                  | 12`3" x 12`0"                                                            | Dining Room                                                                                                                       | Main                   | 12`0" x 9`10"     |
| Living Room                              |                                                           | Main                  | 15`3" x 13`0"                                                            | Foyer                                                                                                                             | Main                   | 5`4" x 4`6"       |
| Den                                      |                                                           | Main                  | 11`5" x 11`3"                                                            | Family Room                                                                                                                       | Basement               | 23`9" x 14`8"     |
| Laundry                                  |                                                           | Basement              | 13`0" x 11`7"                                                            | Mud Room                                                                                                                          | Main                   | 8`0" x 5`4"       |
| Bedroom - Prin                           | nary                                                      | Upper                 | 15`5" x 12`7"                                                            | Bedroom                                                                                                                           | Upper                  | 12`0" x 10`0"     |
| Bedroom                                  |                                                           | Upper                 | 12`0" x 10`0"                                                            | Bedroom                                                                                                                           | Basement               | 10`4" x 10`1"     |
| 2pc Bathroom                             |                                                           | Main                  | 7`8" x 2`8"                                                              | 4pc Bathroom                                                                                                                      | Basement               | 7`0" x 5`0"       |

| 4pc Bathroom         | Upper                                                                                                                                                                                                                                                                                                                                                                                                                                                                                                                                                                                                                                                                                                                                                                                                                                                                                                                                                                                                                                                                                                                                                                                                                                                                                                                                                                                                                                                                                                                                                                                                                                                                                                                                                                                                                                                                                                                                                                          | 8`10" x 5`0"                      | <b>5pc Ensuite bath</b><br>Legal/Tax/Financial                                | Upper                    | 12`0" x 10`6"                                  |  |  |
|----------------------|--------------------------------------------------------------------------------------------------------------------------------------------------------------------------------------------------------------------------------------------------------------------------------------------------------------------------------------------------------------------------------------------------------------------------------------------------------------------------------------------------------------------------------------------------------------------------------------------------------------------------------------------------------------------------------------------------------------------------------------------------------------------------------------------------------------------------------------------------------------------------------------------------------------------------------------------------------------------------------------------------------------------------------------------------------------------------------------------------------------------------------------------------------------------------------------------------------------------------------------------------------------------------------------------------------------------------------------------------------------------------------------------------------------------------------------------------------------------------------------------------------------------------------------------------------------------------------------------------------------------------------------------------------------------------------------------------------------------------------------------------------------------------------------------------------------------------------------------------------------------------------------------------------------------------------------------------------------------------------|-----------------------------------|-------------------------------------------------------------------------------|--------------------------|------------------------------------------------|--|--|
| Title:<br>Fee Simple |                                                                                                                                                                                                                                                                                                                                                                                                                                                                                                                                                                                                                                                                                                                                                                                                                                                                                                                                                                                                                                                                                                                                                                                                                                                                                                                                                                                                                                                                                                                                                                                                                                                                                                                                                                                                                                                                                                                                                                                | Zoning:<br><b>DC (pre 1P2007)</b> |                                                                               |                          |                                                |  |  |
| Legal Desc:          | 0513362                                                                                                                                                                                                                                                                                                                                                                                                                                                                                                                                                                                                                                                                                                                                                                                                                                                                                                                                                                                                                                                                                                                                                                                                                                                                                                                                                                                                                                                                                                                                                                                                                                                                                                                                                                                                                                                                                                                                                                        | bc (pre 11 2007)                  |                                                                               |                          |                                                |  |  |
| 5                    |                                                                                                                                                                                                                                                                                                                                                                                                                                                                                                                                                                                                                                                                                                                                                                                                                                                                                                                                                                                                                                                                                                                                                                                                                                                                                                                                                                                                                                                                                                                                                                                                                                                                                                                                                                                                                                                                                                                                                                                |                                   | Remarks                                                                       |                          |                                                |  |  |
| Pub Rmks:            | Welcome to your family sanctuary in Springbank Hill. This charming home invites you to make lasting memories with loved ones. Step inside to find a con<br>located office den to the right, ideal for remote work or study sessions. The open layout ensures you can keep an eye on the little ones as they play. The I<br>boasts a large island with a breakfast bar and a pantry read to be stocked with all your favourite Costco treats. Adjacent to the kitchen is a dining room p<br>family meals, while the living room provides a cozy space for conversations with friends while dinner is prepared. A mudroom off the double attached gar<br>powder room complete this level. Upstairs, a spacious bonus room with vaulted ceilings and ample natural light offers versatile space, potentially serving<br>additional bedroom. The generously sized primary bedroom features a large ensuite with dual vanities, a walk-in shower, and a tub, complemented by a v<br>closet. Two additional bedrooms share a designated bathroom on this floor. The lower level features a sizeable family room, ideal for movie nights or cher<br>your favourite teams during playoffs. Another bedroom and bathroom provide comfort for guests or a private retreat for teenagers. Laundry facilities are<br>conveniently located in the utility room. Outside, a large patio leads to the west facing backyard, perfect for children to enjoy year-round fun. The home's<br>exceptional, surrounded by walking paths and playgrounds, ensuring a safe environment for children to play. Esteemed schools such as Rundle College, C<br>Academy, and Webber Academy are nearby, fostering an environment where your children can thrive. Convenient access to LRT station nearby makes trip<br>Stampede easy, while proximity to Stoney Trail offers quick escapes to the Rocky Mountains. This home offers not just a residence, but a lifestyle tailored<br>modern family living. |                                   |                                                                               |                          |                                                |  |  |
| Inclusions:          | TV & mount in living                                                                                                                                                                                                                                                                                                                                                                                                                                                                                                                                                                                                                                                                                                                                                                                                                                                                                                                                                                                                                                                                                                                                                                                                                                                                                                                                                                                                                                                                                                                                                                                                                                                                                                                                                                                                                                                                                                                                                           | room, Sound System )including     | built-in speakers and Polk amplifier) in<br>edrooms, TV & mount in bonus room | n basement, Two small TV | 's and mounts in basement, fridge in basement, |  |  |
| Property Listed By:  | RE/MAX House of Re                                                                                                                                                                                                                                                                                                                                                                                                                                                                                                                                                                                                                                                                                                                                                                                                                                                                                                                                                                                                                                                                                                                                                                                                                                                                                                                                                                                                                                                                                                                                                                                                                                                                                                                                                                                                                                                                                                                                                             | -                                 |                                                                               |                          |                                                |  |  |