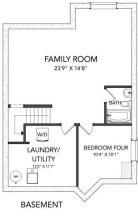

Utilities and Features

| Roof:<br>Heating:<br>Sewer:<br>Ext Feat: | Asphalt Shingle<br>Forced Air,Natural Gas<br>Private Yard |                       |                                                                          | Construction:<br>Stone,Vinyl Siding,Wood<br>Flooring:<br>Carpet,Tile,Vinyl Plank<br>Water Source:<br>Fnd/Bsmt:<br>Poured Concrete |                        |                   |
|------------------------------------------|-----------------------------------------------------------|-----------------------|--------------------------------------------------------------------------|-----------------------------------------------------------------------------------------------------------------------------------|------------------------|-------------------|
| Kitchen Appl:<br>Int Feat:               |                                                           |                       | tric Stove,Garage Control(s),Micro<br>Island,Pantry,Vaulted Ceiling(s),W |                                                                                                                                   | asner,window Coverings |                   |
| Utilities:                               |                                                           | bousie vanicy, atenen |                                                                          |                                                                                                                                   |                        |                   |
|                                          |                                                           |                       |                                                                          | Room Information                                                                                                                  |                        |                   |
| <u>Room</u>                              |                                                           | Level                 | Dimensions                                                               | Room                                                                                                                              | Level                  | <b>Dimensions</b> |
| Kitchen                                  |                                                           | Main                  | 12`3" x 12`0"                                                            | Dining Room                                                                                                                       | Main                   | 12`0" x 9`10"     |
| Living Room                              |                                                           | Main                  | 15`3" x 13`0"                                                            | Foyer                                                                                                                             | Main                   | 5`4" x 4`6"       |
| Den                                      |                                                           | Main                  | 11`5" x 11`3"                                                            | Family Room                                                                                                                       | Basement               | 23`9" x 14`8"     |
| Laundry                                  |                                                           | Basement              | 13`0" x 11`7"                                                            | Mud Room                                                                                                                          | Main                   | 8`0" x 5`4"       |
| Bedroom - Prin                           | nary                                                      | Upper                 | 15`5" x 12`7"                                                            | Bedroom                                                                                                                           | Upper                  | 12`0" x 10`0"     |
| Bedroom                                  |                                                           | Upper                 | 12`0" x 10`0"                                                            | Bedroom                                                                                                                           | Basement               | 10`4" x 10`1"     |
| 2pc Bathroom                             |                                                           | Main                  | 7`8" x 2`8"                                                              | 4pc Bathroom                                                                                                                      | Basement               | 7`0" x 5`0"       |