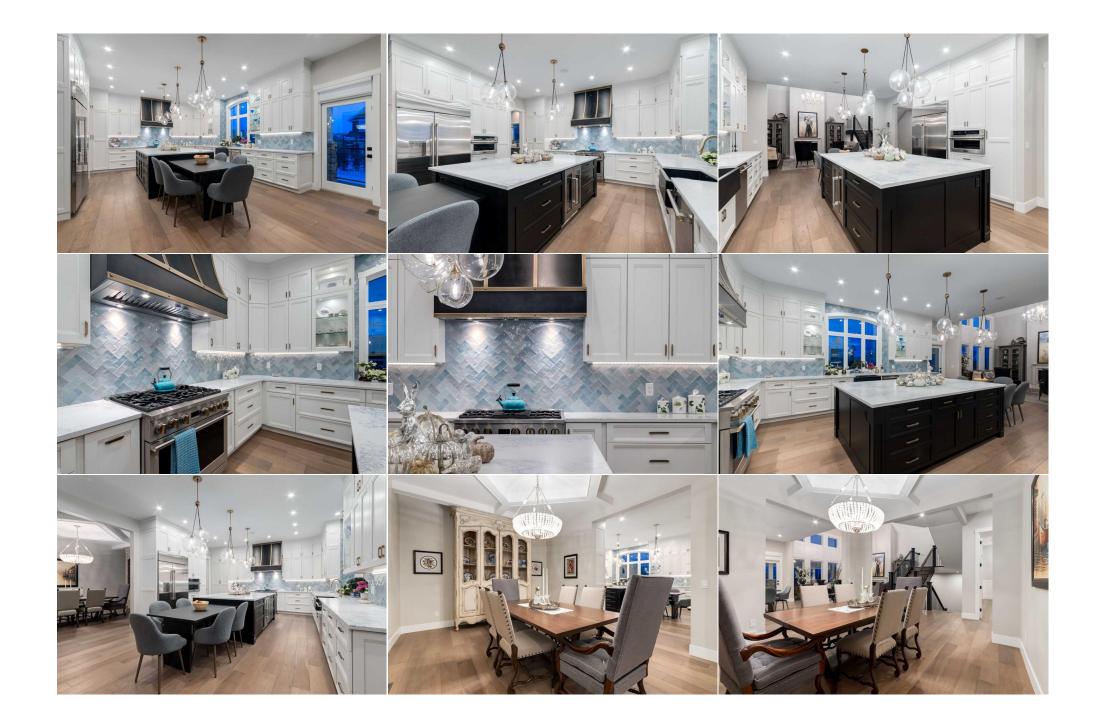

| Walk-In Closet<br>Other<br>Bedroom<br>Storage<br>5pc Ensuite bath<br>4pc Ensuite bath | Upper<br>Lower<br>Lower<br>Lower<br>Upper<br>Upper                                                                                                                                                                                                                                                                                                                                                                                                          | 16`10" x 10`6"<br>12`0" x 16`10"<br>16`0" x 10`2"<br>5`8" x 15`10"                                                                                                                                                                                                                                                                                                                                                                                                                                                                                                                                                                                                                                                                                      | Family Room<br>Bedroom<br>Bedroom<br>2pc Bathroom<br>4pc Ensuite bath<br>3pc Bathroom<br>Legal/Tax/Financial                                                                                                                                                                                                                                                                                                                                                                                                                                                                                                                                                  | Lower<br>Lower<br>Lower<br>Main<br>Upper<br>Lower                                                                                                                                                                                                                                                                                                                                                                                                                                                                                           | 18`5" x 17`6"<br>11`11" x 12`2"<br>13`0" x 12`3"                                                                                                                                                                                                                                                                                                                                                                                                                                                                                                                                                                                                                                                                                                                                                                                                                                                      |
|---------------------------------------------------------------------------------------|-------------------------------------------------------------------------------------------------------------------------------------------------------------------------------------------------------------------------------------------------------------------------------------------------------------------------------------------------------------------------------------------------------------------------------------------------------------|---------------------------------------------------------------------------------------------------------------------------------------------------------------------------------------------------------------------------------------------------------------------------------------------------------------------------------------------------------------------------------------------------------------------------------------------------------------------------------------------------------------------------------------------------------------------------------------------------------------------------------------------------------------------------------------------------------------------------------------------------------|---------------------------------------------------------------------------------------------------------------------------------------------------------------------------------------------------------------------------------------------------------------------------------------------------------------------------------------------------------------------------------------------------------------------------------------------------------------------------------------------------------------------------------------------------------------------------------------------------------------------------------------------------------------|---------------------------------------------------------------------------------------------------------------------------------------------------------------------------------------------------------------------------------------------------------------------------------------------------------------------------------------------------------------------------------------------------------------------------------------------------------------------------------------------------------------------------------------------|-------------------------------------------------------------------------------------------------------------------------------------------------------------------------------------------------------------------------------------------------------------------------------------------------------------------------------------------------------------------------------------------------------------------------------------------------------------------------------------------------------------------------------------------------------------------------------------------------------------------------------------------------------------------------------------------------------------------------------------------------------------------------------------------------------------------------------------------------------------------------------------------------------|
| Title:<br><b>Fee Simple</b><br>Legal Desc:                                            | 1910703                                                                                                                                                                                                                                                                                                                                                                                                                                                     | Zoning:<br>DC141                                                                                                                                                                                                                                                                                                                                                                                                                                                                                                                                                                                                                                                                                                                                        | Remarks                                                                                                                                                                                                                                                                                                                                                                                                                                                                                                                                                                                                                                                       |                                                                                                                                                                                                                                                                                                                                                                                                                                                                                                                                             |                                                                                                                                                                                                                                                                                                                                                                                                                                                                                                                                                                                                                                                                                                                                                                                                                                                                                                       |
| Pub Rmks:<br>Inclusions:<br>Property Listed By:                                       | the highest quality of<br>appeal from the peak<br>"piece de resistance"<br>and trees. The home'<br>floor boasts soaring of<br>beautiful wide plank<br>great room features a<br>friends. The front stu<br>appliances, ample sto<br>impressive chevron p<br>bedrooms and a bonu<br>wool carpeting, a sho<br>children's bedrooms of<br>custom furniture-piec<br>room area. The doubl<br>fees include front yar<br>pathways & the centr<br>of information. MUST | finishes throughout, including an E<br>ted rooflines to the "eyebrow" detail<br>front door. The beautifully landsca<br>s layout is outstanding, while the in<br>ceiling heights with coffered detailir<br>hardwood floors, timeless floor and<br>a magnificent fireplace and is open<br>dy offers complete privacy and lead<br>orage with pullout units, a gigantic<br>stattern backsplash design executed<br>us room, perfectly suited for the chil<br>wpiece chandelier, its own West-fac<br>offers its own chic ensuite bath. The<br>ce units, a wine room, three addition<br>le and single garage spaces are hea<br>rd maintenance, including weekly m<br>ral plaza; maintenance of the centra<br>BE SEEN!<br>terrigerator, 5 Security Cameras, Ala | ELEVATOR allowing for ease of acc<br>ling to the rich stone accents, incr<br>ped front and back gardens impre-<br>terior design elements will leave<br>ing, incredible large windows flood<br>backsplash tile designs and last b<br>to the decadent kitchen and an ele<br>s to a unique "plant sunroom". Th<br>center island, timeless quartz cou<br>with the utmost precision. Beauti<br>ldren's play area, a TV/games room<br>cing balcony and a lavish spa-like<br>e walkout lower level is a true "ent<br>nal bedrooms, one of which being<br>ted. The single garage is complete<br>owing/trimming; weekly curbside<br>al plaza, cascading ponds, outdoor | essibility to all three floors<br>redible window designs, a f<br>ss with perfectly manicure<br>a lasting impression on the<br>ing the interior with strean<br>but not least, exquisite "Scl<br>egant dining room perfectly<br>the custom designed kitchen<br>ntertops, a coveted "Hamm<br>fully designed stairs ascent<br>n, or a study room. The ma<br>ensuite and "dressing room<br>tertaining haven" featuring<br>designated as an exercise<br>the with 220 V wiring to allow<br>garbage/recycling pickup;<br>kitchen, playgrounds. Plea | ury defined by unparalleled craftsmanship and<br>s. The exterior architecture exudes a timeless<br>front veranda & upper balcony, and a striking<br>ed flower beds, and a textural melange of shrubs<br>e most discerning "eye for design". The main<br>ms of natural light, custom millwork designs,<br>honbek" chandeliers. The grand, light-filled<br>by suited to hosting dinner parties for family and<br>n is a chef's dream featuring high-end<br>nersmith" range hood and, last but not least, an<br>od to the upper level complete with three<br>aster suite is a luxurious retreat complete with<br>m" - a fashionista's dream. Each of the<br>g a family/TV room, a wet bar complete with<br>room, a full bathroom and a large storage/cold<br>w for an EV charging station. The monthly HOA<br>snow removal on the streets, sidewalks,<br>ase refer to the community website for a wealth |