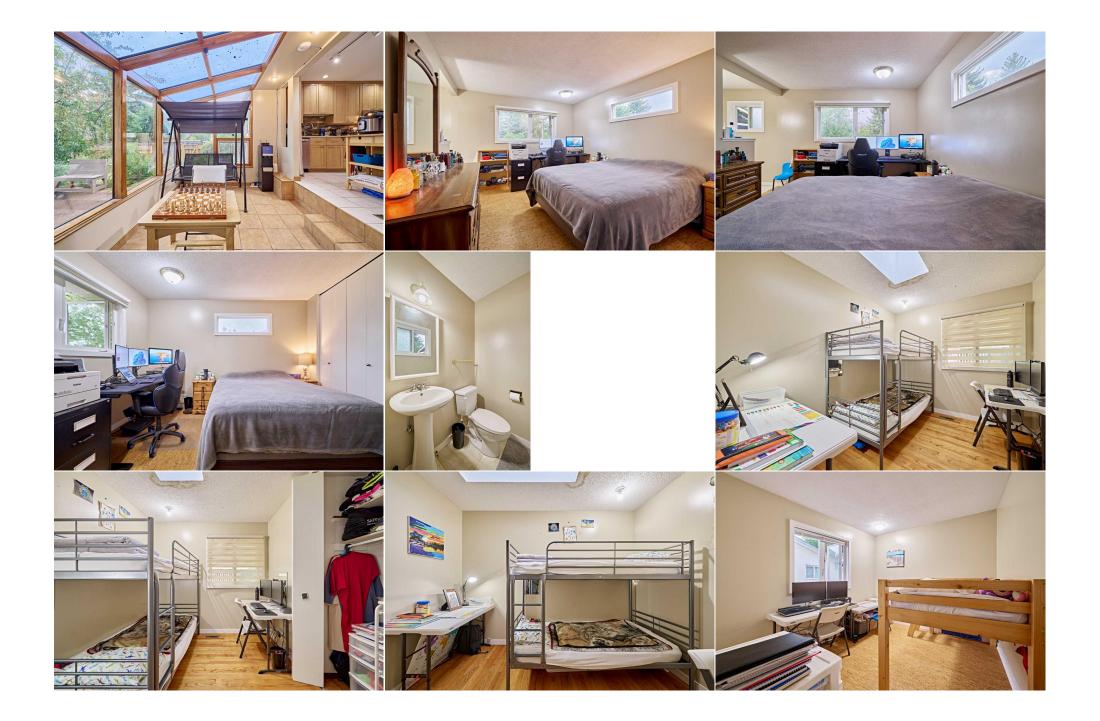

Utilities and Features

| Roof:<br>Heating:<br>Sewer:<br>Ext Feat: | Asphalt Shingle<br>Forced Air<br>Playground,Pri | e<br>vate Yard,Rain Barrel/Cistern(             | s)                                       | Construction:<br>Concrete,Vinyl Siding,Wood<br>Flooring:<br>Ceramic Tile,Cork,Hardwood<br>Water Source:<br>Fnd/Bsmt:<br>Poured Concrete |          |                               |
|------------------------------------------|-------------------------------------------------|-------------------------------------------------|------------------------------------------|-----------------------------------------------------------------------------------------------------------------------------------------|----------|-------------------------------|
| Kitchen Appl:<br>Int Feat:<br>Utilities: |                                                 | Dishwasher,Dryer,Electric Ra<br>No Smoking Home | ange,Garage Control(s),Range Hoo<br>Room |                                                                                                                                         |          |                               |
| Room                                     |                                                 | Level                                           | Dimensions                               | Room                                                                                                                                    | Level    | Dimensions                    |
| Bedroom - Prin                           | narv                                            | Main                                            | 11`10" x 11`1"                           | Bedroom                                                                                                                                 | Main     | 10`3" x 8`11"                 |
| Bedroom                                  | liai y                                          | Main                                            | 10`3" x 10`2"                            | Living Room                                                                                                                             | Main     | 10 5 X 6 11<br>13`7" x 14`11" |
| Dining Room                              |                                                 | Main                                            | 10 5 × 10 2<br>10`1" x 9`1"              | Sunroom/Solarium                                                                                                                        | Main     | 12`5" x 8`5"                  |
| -                                        | +h                                              | Main                                            | 5`0" x 2`0"                              | · · · · · · · · ·                                                                                                                       | Main     | 5`0" x 7`0"                   |
| 2pc Ensuite ba                           | th                                              |                                                 |                                          | 4pc Bathroom                                                                                                                            |          |                               |
| Game Room                                |                                                 | Basement                                        | 21`4" x 16`1"                            | Family Room                                                                                                                             | Main     | 16`0" x 12`6"                 |
| 3pc Bathroom                             |                                                 | Basement                                        | 7`0" x 5`0"                              | Storage                                                                                                                                 | Basement | 12`0" x 10`0"                 |
| Sauna                                    |                                                 | Basement                                        | 7`0" x 5`0"                              |                                                                                                                                         |          |                               |

|                      | Legal/Tax/Financial                                                                                                                                                                                                                                                                                                                                                                                                                                                                                                                                                                                                                                                                                                                                                                                                                                                                                                                                                                                                                                                                                               |  |  |  |  |  |
|----------------------|-------------------------------------------------------------------------------------------------------------------------------------------------------------------------------------------------------------------------------------------------------------------------------------------------------------------------------------------------------------------------------------------------------------------------------------------------------------------------------------------------------------------------------------------------------------------------------------------------------------------------------------------------------------------------------------------------------------------------------------------------------------------------------------------------------------------------------------------------------------------------------------------------------------------------------------------------------------------------------------------------------------------------------------------------------------------------------------------------------------------|--|--|--|--|--|
| Title:<br>Fee Simple | Zoning:<br>R-C1                                                                                                                                                                                                                                                                                                                                                                                                                                                                                                                                                                                                                                                                                                                                                                                                                                                                                                                                                                                                                                                                                                   |  |  |  |  |  |
| Legal Desc:          | 390LK                                                                                                                                                                                                                                                                                                                                                                                                                                                                                                                                                                                                                                                                                                                                                                                                                                                                                                                                                                                                                                                                                                             |  |  |  |  |  |
| 2090. 2000.          | Remarks                                                                                                                                                                                                                                                                                                                                                                                                                                                                                                                                                                                                                                                                                                                                                                                                                                                                                                                                                                                                                                                                                                           |  |  |  |  |  |
| Pub Rmks:            | This fully finished bungalow is perched on a spectacular lot, extensive low maintenance perennial gardens, and a very spacious southwest facing back yard. The home has been well cared for and has been upgraded over the last ten years including windows, kitchen, bathrooms. The house offers 3 bedroom, 2.5 bathrooms, 2 wood burning fireplaces, a sun room addition, multiple sky lights, bathrooms, a cedar sauna new James Hardi siding on the front, insulated vinyl siding on the remainder, a new high efficiency furnace, upgraded attic insulation, a new hot water tank, 4" covered gutters, updated electrical work, and a power sub panel in the attached garage. This home is filled with natural light and it has an open floor plan which makes it a real pleasure to spend time in. Dalhousie is a mature northwest community close to University of Calgary and Dalhousie C-Train station. The house is designated to 3 schools H.D. Cartwright School *Regular (10-12), International Baccalaureate (IB) (10-12)West Dalhousie School (K-5). The home is one house away from the Dalhousie |  |  |  |  |  |
|                      | community close to University of Calgary and Dalhousie C-Train station. The house is designated to 3 schools H.D. Cartwright School *Regular (7-9)Sir Winston                                                                                                                                                                                                                                                                                                                                                                                                                                                                                                                                                                                                                                                                                                                                                                                                                                                                                                                                                     |  |  |  |  |  |
| Inclusions:          | community close to University of Calgary and Dalhousie C-Train station. The house is designated to 3 schools H.D. Cartwright School *Regular (7-9)Sir Winston<br>Churchill High School *Regular (10-12), International Baccalaureate (IB) (10-12)West Dalhousie School (K-5). The home is one house away from the Dalhousie                                                                                                                                                                                                                                                                                                                                                                                                                                                                                                                                                                                                                                                                                                                                                                                       |  |  |  |  |  |