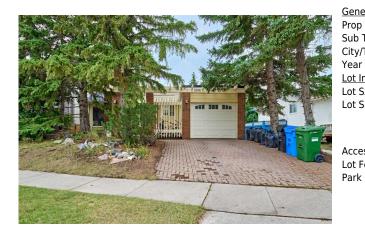

## 5916 DALHOUSIE Drive, Calgary T3A 1T1

| MLS®#:  | A2165644 | Area:   | Dalhousie | Listing          | 09/13/24 | List Price: \$699,900      |
|---------|----------|---------|-----------|------------------|----------|----------------------------|
| Status: | Active   | County: | Calgary   | Date:<br>Change: | None     | Association: Fort McMurray |

| neral Informatio    | n                                   |                   |       | DOM        |           |
|---------------------|-------------------------------------|-------------------|-------|------------|-----------|
| p Type:             | Residential                         |                   |       | 99         |           |
| b Type:             | Detached                            |                   |       | Layout     |           |
| y/Town:             | Calgary                             | Finished Floor Ar | ea    | Beds:      | 3 (3 )    |
| ar Built:           | 1972                                | Abv Sqft:         | 1,234 | Baths:     | 2.5 (2 1) |
| <u>Information</u>  |                                     | Low Sqft:         |       | Style:     | Bungalow  |
| : Sz Ar:            | 7,222 sqft                          | Ttl Sqft:         | 1,234 |            |           |
| Shape:              |                                     |                   |       | Parking    |           |
|                     |                                     |                   |       | Ttl Park:  | 2         |
|                     |                                     |                   |       | Garage Sz: | 1         |
| cess:               |                                     |                   |       | j.         |           |
| : Feat:<br>rk Feat: | Back Yard,City L<br>Single Garage A |                   |       |            |           |