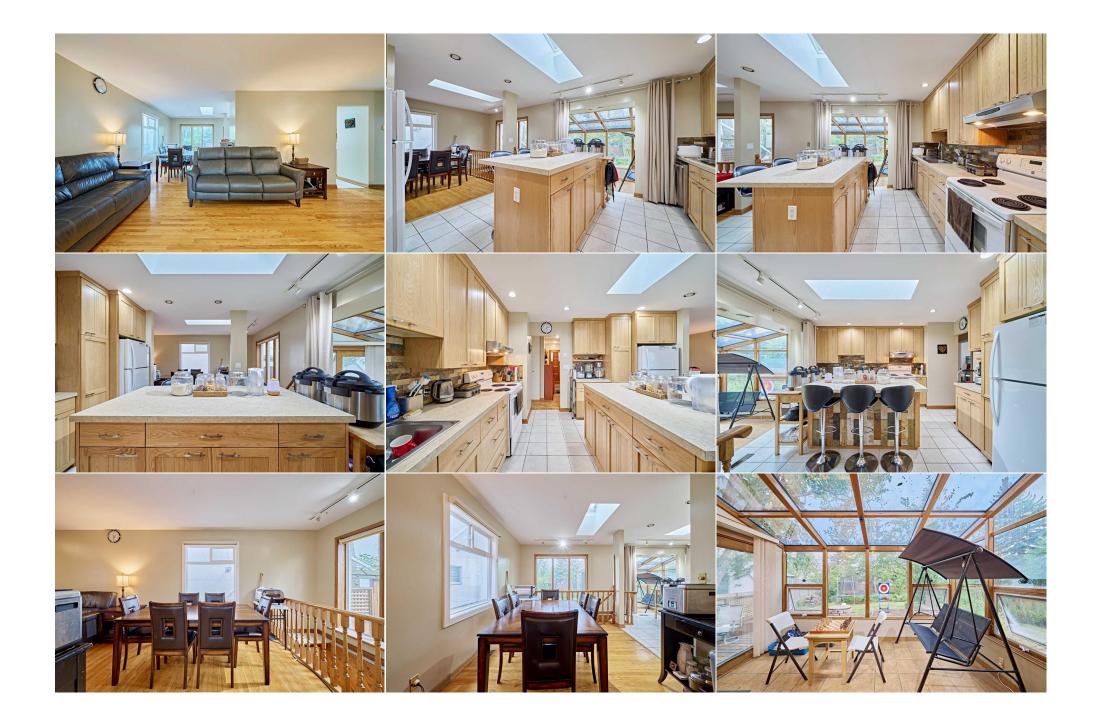

Utilities and Features

| Roof:<br>Heating:<br>Sewer:<br>Ext Feat: | Asphalt Shingle<br>Forced Air<br>Playground,Pri | e<br>vate Yard,Rain Barrel/Cistern(             | s)                                       | Construction:<br>Concrete,Vinyl Siding,Wood<br>Flooring:<br>Ceramic Tile,Cork,Hardwood<br>Water Source:<br>Fnd/Bsmt:<br>Poured Concrete |          |                               |
|------------------------------------------|-------------------------------------------------|-------------------------------------------------|------------------------------------------|-----------------------------------------------------------------------------------------------------------------------------------------|----------|-------------------------------|
| Kitchen Appl:<br>Int Feat:<br>Utilities: |                                                 | Dishwasher,Dryer,Electric Ra<br>No Smoking Home | ange,Garage Control(s),Range Hoo<br>Room |                                                                                                                                         |          |                               |
| Room                                     |                                                 | Level                                           | Dimensions                               | Room                                                                                                                                    | Level    | Dimensions                    |
| Bedroom - Prin                           | narv                                            | Main                                            | 11`10" x 11`1"                           | Bedroom                                                                                                                                 | Main     | 10`3" x 8`11"                 |
| Bedroom                                  | liai y                                          | Main                                            | 10`3" x 10`2"                            | Living Room                                                                                                                             | Main     | 10 5 X 6 11<br>13`7" x 14`11" |
| Dining Room                              |                                                 | Main                                            | 10 5 × 10 2<br>10`1" x 9`1"              | Sunroom/Solarium                                                                                                                        | Main     | 12`5" x 8`5"                  |
| -                                        | +h                                              | Main                                            | 5`0" x 2`0"                              | · · · · · · · · ·                                                                                                                       | Main     | 5`0" x 7`0"                   |
| 2pc Ensuite ba                           | th                                              |                                                 |                                          | 4pc Bathroom                                                                                                                            |          |                               |
| Game Room                                |                                                 | Basement                                        | 21`4" x 16`1"                            | Family Room                                                                                                                             | Main     | 16`0" x 12`6"                 |
| 3pc Bathroom                             |                                                 | Basement                                        | 7`0" x 5`0"                              | Storage                                                                                                                                 | Basement | 12`0" x 10`0"                 |
| Sauna                                    |                                                 | Basement                                        | 7`0" x 5`0"                              |                                                                                                                                         |          |                               |

|                      | Legal/Tax/Financial                                                                                                                                                                                                                                                                                                                                                                                                                                                                                                                                                                                                                                                                                                                                                                                                                                                                                                                                                                                                                                                                                               |  |  |  |  |  |
|----------------------|-------------------------------------------------------------------------------------------------------------------------------------------------------------------------------------------------------------------------------------------------------------------------------------------------------------------------------------------------------------------------------------------------------------------------------------------------------------------------------------------------------------------------------------------------------------------------------------------------------------------------------------------------------------------------------------------------------------------------------------------------------------------------------------------------------------------------------------------------------------------------------------------------------------------------------------------------------------------------------------------------------------------------------------------------------------------------------------------------------------------|--|--|--|--|--|
| Title:<br>Fee Simple | Zoning:<br>R-C1                                                                                                                                                                                                                                                                                                                                                                                                                                                                                                                                                                                                                                                                                                                                                                                                                                                                                                                                                                                                                                                                                                   |  |  |  |  |  |
| Legal Desc:          | 390LK                                                                                                                                                                                                                                                                                                                                                                                                                                                                                                                                                                                                                                                                                                                                                                                                                                                                                                                                                                                                                                                                                                             |  |  |  |  |  |
| 2090. 2000.          | Remarks                                                                                                                                                                                                                                                                                                                                                                                                                                                                                                                                                                                                                                                                                                                                                                                                                                                                                                                                                                                                                                                                                                           |  |  |  |  |  |
| Pub Rmks:            | This fully finished bungalow is perched on a spectacular lot, extensive low maintenance perennial gardens, and a very spacious southwest facing back yard. The home has been well cared for and has been upgraded over the last ten years including windows, kitchen, bathrooms. The house offers 3 bedroom, 2.5 bathrooms, 2 wood burning fireplaces, a sun room addition, multiple sky lights, bathrooms, a cedar sauna new James Hardi siding on the front, insulated vinyl siding on the remainder, a new high efficiency furnace, upgraded attic insulation, a new hot water tank, 4" covered gutters, updated electrical work, and a power sub panel in the attached garage. This home is filled with natural light and it has an open floor plan which makes it a real pleasure to spend time in. Dalhousie is a mature northwest community close to University of Calgary and Dalhousie C-Train station. The house is designated to 3 schools H.D. Cartwright School *Regular (10-12), International Baccalaureate (IB) (10-12)West Dalhousie School (K-5). The home is one house away from the Dalhousie |  |  |  |  |  |
|                      | community close to University of Calgary and Dalhousie C-Train station. The house is designated to 3 schools H.D. Cartwright School *Regular (7-9)Sir Winston                                                                                                                                                                                                                                                                                                                                                                                                                                                                                                                                                                                                                                                                                                                                                                                                                                                                                                                                                     |  |  |  |  |  |
| Inclusions:          | community close to University of Calgary and Dalhousie C-Train station. The house is designated to 3 schools H.D. Cartwright School *Regular (7-9)Sir Winston<br>Churchill High School *Regular (10-12), International Baccalaureate (IB) (10-12)West Dalhousie School (K-5). The home is one house away from the Dalhousie                                                                                                                                                                                                                                                                                                                                                                                                                                                                                                                                                                                                                                                                                                                                                                                       |  |  |  |  |  |