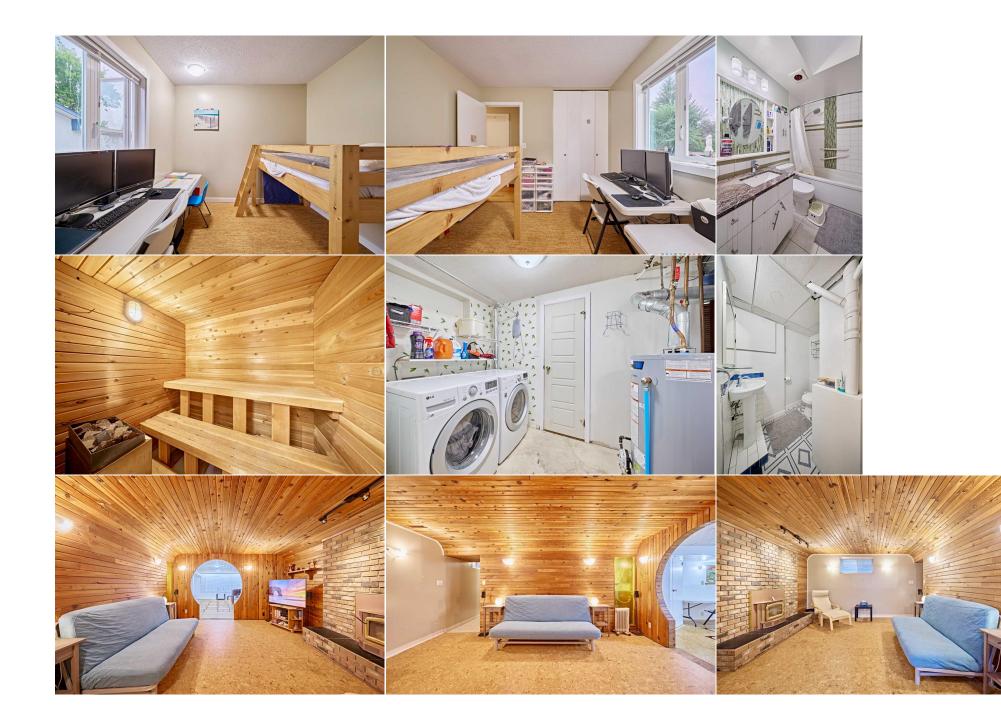

Utilities and Features

| Roof:<br>Heating:<br>Sewer:<br>Ext Feat: | Asphalt Shingle<br>Forced Air<br>Playground,Pri | e<br>vate Yard,Rain Barrel/Cistern(             | s)                                       | Construction:<br>Concrete,Vinyl Siding,Wood<br>Flooring:<br>Ceramic Tile,Cork,Hardwood<br>Water Source:<br>Fnd/Bsmt:<br>Poured Concrete |          |                               |
|------------------------------------------|-------------------------------------------------|-------------------------------------------------|------------------------------------------|-----------------------------------------------------------------------------------------------------------------------------------------|----------|-------------------------------|
| Kitchen Appl:<br>Int Feat:<br>Utilities: |                                                 | Dishwasher,Dryer,Electric Ra<br>No Smoking Home | ange,Garage Control(s),Range Hoo<br>Room |                                                                                                                                         |          |                               |
| Room                                     |                                                 | Level                                           | Dimensions                               | Room                                                                                                                                    | Level    | Dimensions                    |
| Bedroom - Prin                           | narv                                            | Main                                            | 11`10" x 11`1"                           | Bedroom                                                                                                                                 | Main     | 10`3" x 8`11"                 |
| Bedroom                                  | liai y                                          | Main                                            | 10`3" x 10`2"                            | Living Room                                                                                                                             | Main     | 10 5 X 6 11<br>13`7" x 14`11" |
| Dining Room                              |                                                 | Main                                            | 10 5 × 10 2<br>10`1" x 9`1"              | Sunroom/Solarium                                                                                                                        | Main     | 12`5" x 8`5"                  |
| -                                        | +h                                              | Main                                            | 5`0" x 2`0"                              | · · · · · · · · ·                                                                                                                       | Main     | 5`0" x 7`0"                   |
| 2pc Ensuite ba                           | th                                              |                                                 |                                          | 4pc Bathroom                                                                                                                            |          |                               |
| Game Room                                |                                                 | Basement                                        | 21`4" x 16`1"                            | Family Room                                                                                                                             | Main     | 16`0" x 12`6"                 |
| 3pc Bathroom                             |                                                 | Basement                                        | 7`0" x 5`0"                              | Storage                                                                                                                                 | Basement | 12`0" x 10`0"                 |
| Sauna                                    |                                                 | Basement                                        | 7`0" x 5`0"                              |                                                                                                                                         |          |                               |

|                      | Legal/Tax/Financial                                                                                                                                                                                                                                                                                                                                                                                                                                                                                                                                                                                                                                                                                                                                                                                                                                                                                                                                                                                                                                                                                               |  |  |  |  |  |
|----------------------|-------------------------------------------------------------------------------------------------------------------------------------------------------------------------------------------------------------------------------------------------------------------------------------------------------------------------------------------------------------------------------------------------------------------------------------------------------------------------------------------------------------------------------------------------------------------------------------------------------------------------------------------------------------------------------------------------------------------------------------------------------------------------------------------------------------------------------------------------------------------------------------------------------------------------------------------------------------------------------------------------------------------------------------------------------------------------------------------------------------------|--|--|--|--|--|
| Title:<br>Fee Simple | Zoning:<br>R-C1                                                                                                                                                                                                                                                                                                                                                                                                                                                                                                                                                                                                                                                                                                                                                                                                                                                                                                                                                                                                                                                                                                   |  |  |  |  |  |
| Legal Desc:          | 390LK                                                                                                                                                                                                                                                                                                                                                                                                                                                                                                                                                                                                                                                                                                                                                                                                                                                                                                                                                                                                                                                                                                             |  |  |  |  |  |
| 2090. 2000.          | Remarks                                                                                                                                                                                                                                                                                                                                                                                                                                                                                                                                                                                                                                                                                                                                                                                                                                                                                                                                                                                                                                                                                                           |  |  |  |  |  |
| Pub Rmks:            | This fully finished bungalow is perched on a spectacular lot, extensive low maintenance perennial gardens, and a very spacious southwest facing back yard. The home has been well cared for and has been upgraded over the last ten years including windows, kitchen, bathrooms. The house offers 3 bedroom, 2.5 bathrooms, 2 wood burning fireplaces, a sun room addition, multiple sky lights, bathrooms, a cedar sauna new James Hardi siding on the front, insulated vinyl siding on the remainder, a new high efficiency furnace, upgraded attic insulation, a new hot water tank, 4" covered gutters, updated electrical work, and a power sub panel in the attached garage. This home is filled with natural light and it has an open floor plan which makes it a real pleasure to spend time in. Dalhousie is a mature northwest community close to University of Calgary and Dalhousie C-Train station. The house is designated to 3 schools H.D. Cartwright School *Regular (10-12), International Baccalaureate (IB) (10-12)West Dalhousie School (K-5). The home is one house away from the Dalhousie |  |  |  |  |  |
|                      | community close to University of Calgary and Dalhousie C-Train station. The house is designated to 3 schools H.D. Cartwright School *Regular (7-9)Sir Winston                                                                                                                                                                                                                                                                                                                                                                                                                                                                                                                                                                                                                                                                                                                                                                                                                                                                                                                                                     |  |  |  |  |  |
| Inclusions:          | community close to University of Calgary and Dalhousie C-Train station. The house is designated to 3 schools H.D. Cartwright School *Regular (7-9)Sir Winston<br>Churchill High School *Regular (10-12), International Baccalaureate (IB) (10-12)West Dalhousie School (K-5). The home is one house away from the Dalhousie                                                                                                                                                                                                                                                                                                                                                                                                                                                                                                                                                                                                                                                                                                                                                                                       |  |  |  |  |  |