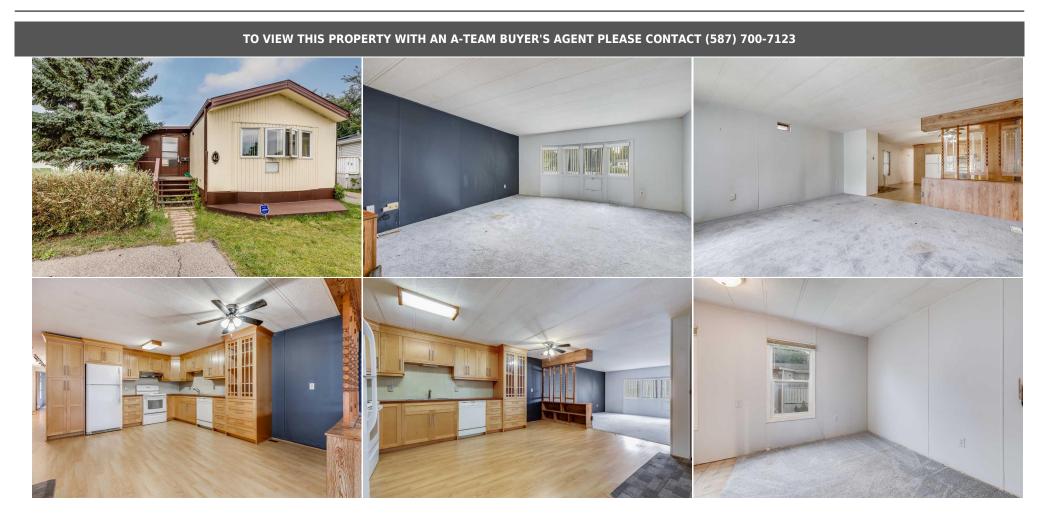

## 6724 17 Avenue #40, Calgary T2A 0W5

| MLS®#:                                           | A2165666<br>Active | Area:<br>County:                                                                             | Red Carpet<br>Calgary | Listing<br>Date:                                                                                                                                   | 09/13/24<br>-\$10k, 12-Nov                                              |                                              |                                                                                    | \$79,000                                                          |                                      |                                                                                        |                                                        |
|--------------------------------------------------|--------------------|----------------------------------------------------------------------------------------------|-----------------------|----------------------------------------------------------------------------------------------------------------------------------------------------|-------------------------------------------------------------------------|----------------------------------------------|------------------------------------------------------------------------------------|-------------------------------------------------------------------|--------------------------------------|----------------------------------------------------------------------------------------|--------------------------------------------------------|
| Status:                                          |                    |                                                                                              |                       | Change:                                                                                                                                            |                                                                         |                                              | Association: Fort McMurray                                                         |                                                                   |                                      |                                                                                        |                                                        |
|                                                  |                    |                                                                                              |                       | General In<br>Prop Type:<br>Sub Type:<br>City/Town:<br>Year Built:<br>Lot Inform<br>Lot Sz Ar:<br>Lot Shape:<br>Access:<br>Lot Feat:<br>Park Feat: | ation                                                                   | Mobile<br>Mobile<br>Calgary<br>0<br>Driveway | r,Parking Pa                                                                       | <u>Finished Floor Area</u><br>Abv Sqft:<br>Low Sqft:<br>Ttl Sqft: | 1,072<br>1,072                       | DOM<br>69<br>Layout<br>Beds:<br>Baths:<br>Style:<br>Parking<br>Ttl Park:<br>Garage Sz: | 2 (2 )<br>1.0 (1 0)<br>Single Wide Mobile<br>Home<br>2 |
|                                                  |                    |                                                                                              |                       |                                                                                                                                                    |                                                                         | Utilities                                    | and Feature                                                                        | S                                                                 |                                      |                                                                                        |                                                        |
| Roof:<br>Heating:<br>Sewer:<br>Ext Feat:         |                    | Asphalt Shingle<br>Forced Air,Natural Gas                                                    |                       |                                                                                                                                                    |                                                                         |                                              | Construction:<br>Flooring:<br><b>Carpet,Laminate</b><br>Water Source:<br>End/Banti |                                                                   |                                      |                                                                                        |                                                        |
| Kitchen Ap<br>Int Feat:                          | pl:                | Fnd/Bsmt:<br>Dishwasher,Dryer,Electric Stove,Range Hood,Refrigerator,Washer,Window Coverings |                       |                                                                                                                                                    |                                                                         |                                              |                                                                                    |                                                                   |                                      |                                                                                        |                                                        |
| Utilities:                                       |                    |                                                                                              |                       |                                                                                                                                                    |                                                                         | Room                                         | Information                                                                        |                                                                   |                                      |                                                                                        |                                                        |
| <u>Room</u><br>Eat in Kite<br>Laundry<br>Bedroom | chen               | Main 1<br>Main 7                                                                             |                       |                                                                                                                                                    | Dimensions<br>16`2" x 15`5"<br>7`7" x 5`8"<br>15`11" x 9`7"<br>Legal/Ta |                                              |                                                                                    | oom<br>1 - Primary<br>Iroom                                       | <u>Level</u><br>Main<br>Main<br>Main | <u>Dimensions</u><br>15`6" x 15`5"<br>13`2" x 11`6"<br>9`6" x 5`0"                     |                                                        |
| Title:<br>Legal Desc                             | :                  |                                                                                              |                       | Zoning:                                                                                                                                            |                                                                         | R                                            | emarks                                                                             |                                                                   |                                      |                                                                                        |                                                        |
| Pub Rmks:                                        |                    | Great op                                                                                     | portunity to enter in | ito homeown                                                                                                                                        | ership for u                                                            |                                              |                                                                                    | oom one bathroom m                                                | obile home next                      | t to Elliston Park in N.E C                                                            | algary. Park fees include                              |

water, sewer , garbage and land lease fee. Recently updated kitchen cupboards and bathroom. Walking distance to shops restaurants and Public transportation. Walking access to the annual Global festival. Easy to maintain outdoor space great neighbours. N/A