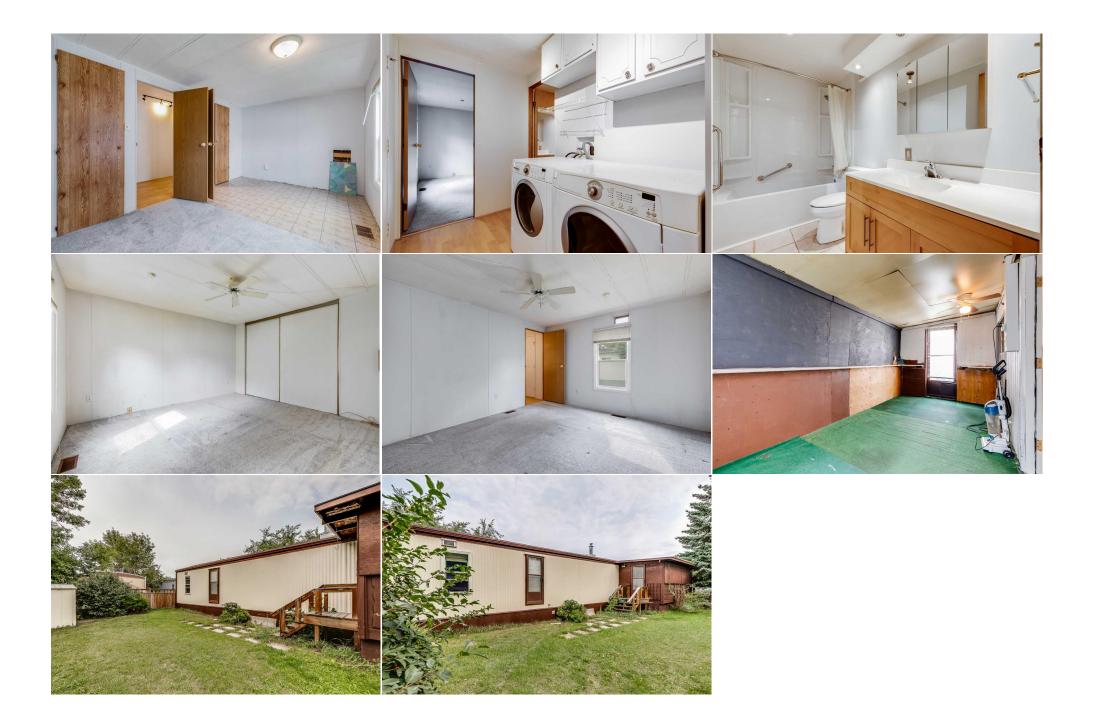

## 6724 17 Avenue #40, Calgary T2A 0W5

| MLS®#:                                           | A2165666<br>Active | Area:<br>County:                                                                             | Red Carpet<br>Calgary | Listing<br>Date:                                                                                                                                   | 09/13/24<br>-\$10k, 12-Nov                                              |                                              |                                                                                    | \$79,000                                                          |                                      |                                                                                        |                                                        |
|--------------------------------------------------|--------------------|----------------------------------------------------------------------------------------------|-----------------------|----------------------------------------------------------------------------------------------------------------------------------------------------|-------------------------------------------------------------------------|----------------------------------------------|------------------------------------------------------------------------------------|-------------------------------------------------------------------|--------------------------------------|----------------------------------------------------------------------------------------|--------------------------------------------------------|
| Status:                                          |                    |                                                                                              |                       | Change:                                                                                                                                            |                                                                         |                                              | Association: Fort McMurray                                                         |                                                                   |                                      |                                                                                        |                                                        |
|                                                  |                    |                                                                                              |                       | General In<br>Prop Type:<br>Sub Type:<br>City/Town:<br>Year Built:<br>Lot Inform<br>Lot Sz Ar:<br>Lot Shape:<br>Access:<br>Lot Feat:<br>Park Feat: | ation                                                                   | Mobile<br>Mobile<br>Calgary<br>0<br>Driveway | r,Parking Pa                                                                       | <u>Finished Floor Area</u><br>Abv Sqft:<br>Low Sqft:<br>Ttl Sqft: | 1,072<br>1,072                       | DOM<br>69<br>Layout<br>Beds:<br>Baths:<br>Style:<br>Parking<br>Ttl Park:<br>Garage Sz: | 2 (2 )<br>1.0 (1 0)<br>Single Wide Mobile<br>Home<br>2 |
|                                                  |                    |                                                                                              |                       |                                                                                                                                                    |                                                                         | Utilities                                    | and Feature                                                                        | S                                                                 |                                      |                                                                                        |                                                        |
| Roof:<br>Heating:<br>Sewer:<br>Ext Feat:         |                    | Asphalt Shingle<br>Forced Air,Natural Gas                                                    |                       |                                                                                                                                                    |                                                                         |                                              | Construction:<br>Flooring:<br><b>Carpet,Laminate</b><br>Water Source:<br>End/Banti |                                                                   |                                      |                                                                                        |                                                        |
| Kitchen Ap<br>Int Feat:                          | pl:                | Fnd/Bsmt:<br>Dishwasher,Dryer,Electric Stove,Range Hood,Refrigerator,Washer,Window Coverings |                       |                                                                                                                                                    |                                                                         |                                              |                                                                                    |                                                                   |                                      |                                                                                        |                                                        |
| Utilities:                                       |                    |                                                                                              |                       |                                                                                                                                                    |                                                                         | Room                                         | Information                                                                        |                                                                   |                                      |                                                                                        |                                                        |
| <u>Room</u><br>Eat in Kite<br>Laundry<br>Bedroom | chen               | Main 1<br>Main 7                                                                             |                       |                                                                                                                                                    | Dimensions<br>16`2" x 15`5"<br>7`7" x 5`8"<br>15`11" x 9`7"<br>Legal/Ta |                                              |                                                                                    | oom<br>1 - Primary<br>Iroom                                       | <u>Level</u><br>Main<br>Main<br>Main | <u>Dimensions</u><br>15`6" x 15`5"<br>13`2" x 11`6"<br>9`6" x 5`0"                     |                                                        |
| Title:<br>Legal Desc                             | :                  |                                                                                              |                       | Zoning:                                                                                                                                            |                                                                         | R                                            | emarks                                                                             |                                                                   |                                      |                                                                                        |                                                        |
| Pub Rmks:                                        |                    | Great op                                                                                     | portunity to enter in | ito homeown                                                                                                                                        | ership for u                                                            |                                              |                                                                                    | oom one bathroom m                                                | obile home next                      | t to Elliston Park in N.E C                                                            | algary. Park fees include                              |

water, sewer , garbage and land lease fee. Recently updated kitchen cupboards and bathroom. Walking distance to shops restaurants and Public transportation. Walking access to the annual Global festival. Easy to maintain outdoor space great neighbours. N/A