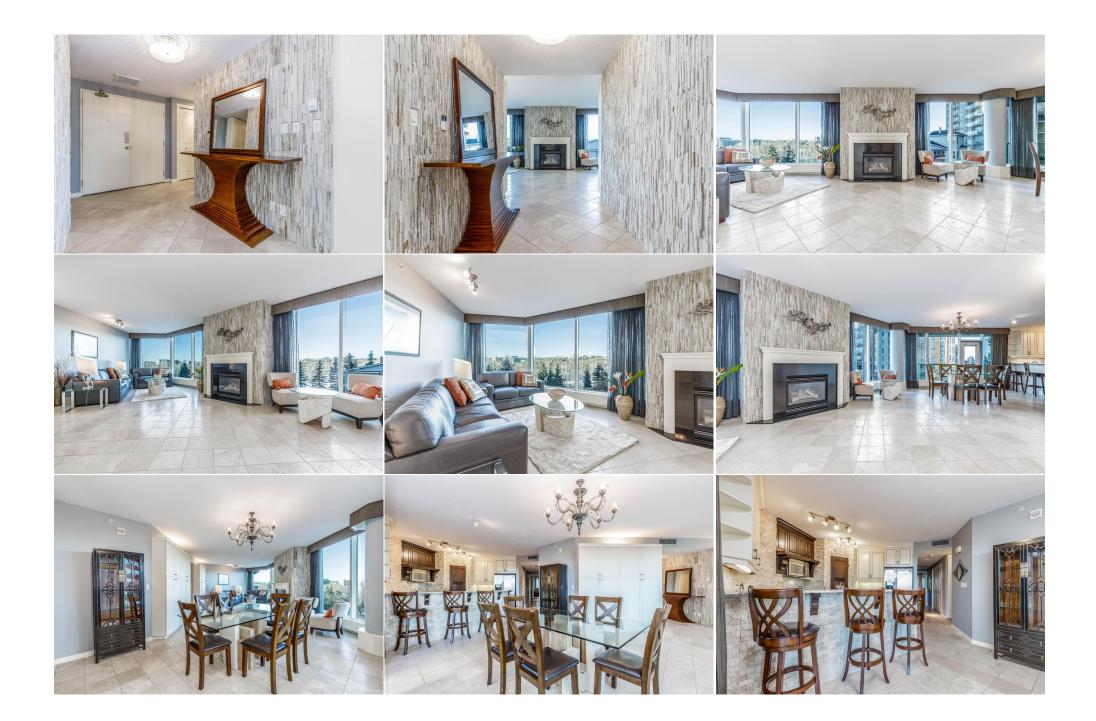

Utilities and Features

| Roof:<br>Heating:<br>Sewer:                                                                                        | Tar/Gravel<br>Hot Water,Natural Gas                                     |                 | Construction:<br><b>Concrete</b><br>Flooring: | Concrete                                       |                |  |  |  |  |
|--------------------------------------------------------------------------------------------------------------------|-------------------------------------------------------------------------|-----------------|-----------------------------------------------|------------------------------------------------|----------------|--|--|--|--|
| Ext Feat:                                                                                                          | Other                                                                   |                 | Hardwood,Tile                                 |                                                |                |  |  |  |  |
|                                                                                                                    |                                                                         |                 | Water Source:                                 |                                                |                |  |  |  |  |
|                                                                                                                    |                                                                         |                 | Fnd/Bsmt:                                     |                                                |                |  |  |  |  |
|                                                                                                                    |                                                                         | Poured Concrete |                                               |                                                |                |  |  |  |  |
| Kitchen Appl: Dishwasher, Dryer, Garburator, Gas Stove, Microwave Hood Fan, Refrigerator, Washer, Window Coverings |                                                                         |                 |                                               | Coverings                                      |                |  |  |  |  |
| Int Feat:                                                                                                          | nt Feat: Bookcases, Central Vacuum, Closet Organizers, Granite Counters |                 |                                               | Jetted Tub,Recessed Lighting,Walk-In Closet(s) |                |  |  |  |  |
| Utilities:                                                                                                         |                                                                         |                 |                                               |                                                |                |  |  |  |  |
|                                                                                                                    |                                                                         |                 | Room Information                              |                                                |                |  |  |  |  |
| Room                                                                                                               | Level                                                                   | Dimensions      | Room                                          | Level                                          | Dimensions     |  |  |  |  |
| 6pc Ensuite ba                                                                                                     | ath Main                                                                |                 | 3pc Bathroom                                  | Main                                           |                |  |  |  |  |
| Living Room                                                                                                        | Main                                                                    | 14`11" x 14`8"  | Dining Room                                   | Main                                           | 12`5" x 10`9"  |  |  |  |  |
| Kitchen                                                                                                            | Main                                                                    | 14`5" x 11`2"   | Bedroom - Primary                             | Main                                           | 15`10" x 12`1" |  |  |  |  |
| Bedroom                                                                                                            | Main                                                                    | 10`10" x 10`9"  | Den                                           | Main                                           | 15`9" x 10`5"  |  |  |  |  |
| Family Room                                                                                                        | Main                                                                    | 11`3" x 10`2"   | Laundry                                       | Main                                           | 7`5" x 3`8"    |  |  |  |  |
| Storage                                                                                                            | Main                                                                    | 6`8" x 3`4"     |                                               |                                                |                |  |  |  |  |
|                                                                                                                    |                                                                         |                 | Legal/Tax/Financial                           |                                                |                |  |  |  |  |

| Condo Fee:<br><b>\$1,704</b>                    |                                                                                                                                                                                                                                                                                                                                                                                                               | Title:<br><b>Fee Simple</b><br>Fee Freg:                                                                                                                                                                                                                                                                                                                                                                                                                                                                                                                               | Zoning:<br>DC (pre 1P2007)                                                                                                                                                                                                                                                                                                                                                                                                                                                                                                                                                                                                                                                                                                                                                                                                                                                                                                                                                                                                                                                                                                                                                                                                                                                                                                                                                                                                                                                                                                                                                                                            |
|-------------------------------------------------|---------------------------------------------------------------------------------------------------------------------------------------------------------------------------------------------------------------------------------------------------------------------------------------------------------------------------------------------------------------------------------------------------------------|------------------------------------------------------------------------------------------------------------------------------------------------------------------------------------------------------------------------------------------------------------------------------------------------------------------------------------------------------------------------------------------------------------------------------------------------------------------------------------------------------------------------------------------------------------------------|-----------------------------------------------------------------------------------------------------------------------------------------------------------------------------------------------------------------------------------------------------------------------------------------------------------------------------------------------------------------------------------------------------------------------------------------------------------------------------------------------------------------------------------------------------------------------------------------------------------------------------------------------------------------------------------------------------------------------------------------------------------------------------------------------------------------------------------------------------------------------------------------------------------------------------------------------------------------------------------------------------------------------------------------------------------------------------------------------------------------------------------------------------------------------------------------------------------------------------------------------------------------------------------------------------------------------------------------------------------------------------------------------------------------------------------------------------------------------------------------------------------------------------------------------------------------------------------------------------------------------|
| Legal Desc:                                     | 9910641                                                                                                                                                                                                                                                                                                                                                                                                       | Monthly                                                                                                                                                                                                                                                                                                                                                                                                                                                                                                                                                                | Remarks                                                                                                                                                                                                                                                                                                                                                                                                                                                                                                                                                                                                                                                                                                                                                                                                                                                                                                                                                                                                                                                                                                                                                                                                                                                                                                                                                                                                                                                                                                                                                                                                               |
| Pub Rmks:<br>Inclusions:<br>Property Listed By: | with spacious rooms and b<br>room! Quality tasteful finis<br>You'll enjoy the 2 large cov<br>bathroom that has a jetted<br>off entrance with built in v<br>the beautiful open concept<br>with convenient titled park<br>the Bow is a luxury low-der<br>experienced onsite buildin<br>Outstanding amenities incl<br>main floor library with billi<br>oasis with extensive ledge<br>with close proximity to the | right floor to ceiling windows with<br>shing throughout with tile and har<br>vered balconies, 3 gas fireplaces, 3<br>I-soaker tub, large rock shower sta<br>acuum system. Inspired and impro-<br>t and great privacy floor plan with<br>king and secure titled storage lock<br>nsity building with only 38 suites,<br>g manager. The location is extraoo<br>lude indoor pool, hot tub, fully equ<br>ard table & wet bar, underground<br>stone planters, stone bridge and<br>world-class pathway system, bea<br>is 15 Skywalk System, LRT & Tran<br>stown urban living! | anded home with gorgeous treetop views of Peace Park and the Bow River. Entertaining open floor plan<br>of plenty of natural light while enhancing the scenic sunset views from the kitchen, dining and living<br>dwood floors, granite counter tops, high-end stainless steel appliance package and many great built-ins.<br>Rebedrooms plus den conveniently located next to primary bedroom retreat with 6 pce ensuite spa<br>all, bidet, walk-in closet plus great built-ins, separate laundry room with sink and in-suite storage room<br>bessed the moment you enter this outstanding condominium home from the central rock gas fireplace to<br>bedrooms and den separate from living areas on the very quiet east facing end of the home. Comes<br>er room close to the elevator! Quick possession available. Registered size is 1931 sq ft. The Point on<br>incredible Tropical Atrium Lobby, first-class amenities, full-time concierge service and efficient<br>rdinary situated across from Peace Park on quiet no-thru traffic cul-de-sac in West Eau Claire!<br>hipped fitness room, large social lounge with full kitchen, outdoor garden terrace with gas barbecue,<br>visitor parking, car wash bay and beautiful Tropical Atrium Lobby that creates a lush natural garden<br>2 impressive granite waterfalls with trickle creek ponds! This amazing lifestyle opportunity can be yours<br>utiful Prince's Island Park, Bow River and Lagoon, Peace Bridge, Shopping, Cinemas, many fine<br>sportation and just a short walk to Kensington Shops, Safeway and Calgary's vibrant city center. Time to |