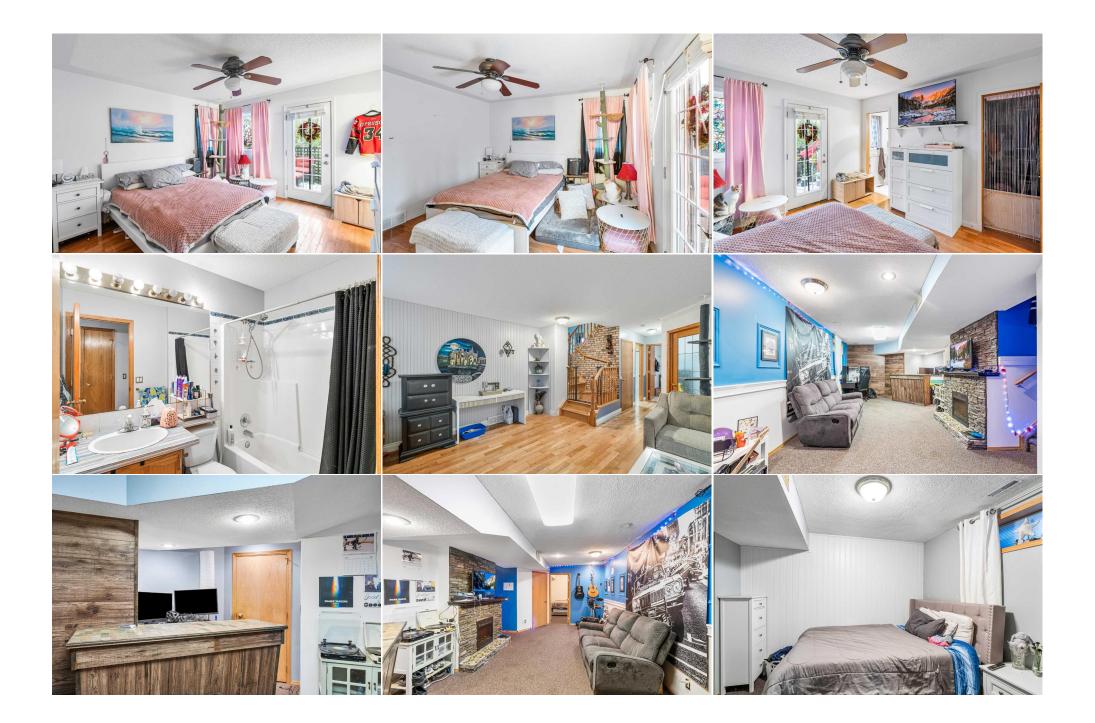

| eneral Information   | <u>l</u>        |                      |                      | DOM                    |                          |
|----------------------|-----------------|----------------------|----------------------|------------------------|--------------------------|
| ор Туре:             | Residential     |                      |                      | 6                      |                          |
| b Type:              | Detached        |                      |                      | <u>Layout</u>          |                          |
| y/Town:              | Airdrie         | Finished Floor Ar    | <u>ea</u>            | Beds:                  | 5 (5 )                   |
| ar Built:            | 1998            | Abv Sqft:            | 1,205                | Baths:                 | 3.0 (3 0)                |
| <u>t Information</u> |                 | Low Sqft:            |                      | Style:                 | 4 Level Split            |
| t Sz Ar:             | 5,610 sqft      | Ttl Sqft:            | 1,205                |                        |                          |
| t Shape:             |                 |                      |                      | Parking                |                          |
|                      |                 |                      |                      | Ttl Park:              | 4                        |
|                      |                 |                      |                      | Garage Sz:             | 2                        |
| cess:                |                 |                      |                      |                        |                          |
| t Feat:              | Back Lane,Back  | Yard,Corner Lot,Frui | t Trees/Shrub(s),Gaz | ebo,Front Yard,No Neig | hbours Behind,Many Trees |
| rk Feat:             | Double Garage A | Attached,RV Access/F | Parking              |                        |                          |

Utilities and Features

| Roof:<br>Heating:<br>Sewer:<br>Ext Feat:      | Asphalt Shingle<br>Forced Air,Natural Gas<br>Balcony,Fire Pit,Private Yard |                                                                                           | Construction:<br>Vinyl Siding,Wood Frame<br>Flooring:<br>Carpet,Hardwood,Tile<br>Water Source:<br>Fnd/Bsmt:<br>Poured Concrete | Vinyl Siding,Wood Frame<br>Flooring:<br>Carpet,Hardwood,Tile<br>Water Source:<br>Fnd/Bsmt: |                   |  |  |  |  |  |
|-----------------------------------------------|----------------------------------------------------------------------------|-------------------------------------------------------------------------------------------|--------------------------------------------------------------------------------------------------------------------------------|--------------------------------------------------------------------------------------------|-------------------|--|--|--|--|--|
| Kitchen Appl:                                 | Dishwasher,Electric C                                                      | Dishwasher,Electric Oven,Garburator,Range Hood,Refrigerator,Washer/Dryer,Window Coverings |                                                                                                                                |                                                                                            |                   |  |  |  |  |  |
| Int Feat: High Ceilings,Kitchen<br>Utilities: |                                                                            | Island,Pantry                                                                             |                                                                                                                                |                                                                                            |                   |  |  |  |  |  |
|                                               |                                                                            |                                                                                           | Room Information                                                                                                               |                                                                                            |                   |  |  |  |  |  |
| Room                                          | Level                                                                      | Dimensions                                                                                | Room                                                                                                                           | Level                                                                                      | <u>Dimensions</u> |  |  |  |  |  |
| Dining Room                                   | Main                                                                       | 12`6" x 8`9"                                                                              | Kitchen                                                                                                                        | Main                                                                                       | 12`8" x 12`5"     |  |  |  |  |  |
| Living Room                                   | Main                                                                       | 12`6" x 15`8"                                                                             | 4pc Bathroom                                                                                                                   | Second                                                                                     | 5`2" x 7`10"      |  |  |  |  |  |
| 4pc Ensuite ba                                | th Second                                                                  | 5`2" x 8`5"                                                                               | Bedroom                                                                                                                        | Second                                                                                     | 9`0" x 9`11"      |  |  |  |  |  |
| Bedroom                                       | Second                                                                     | 13`11" x 9`10"                                                                            | Bedroom - Primary                                                                                                              | Second                                                                                     | 12`6" x 13`8"     |  |  |  |  |  |
| 4pc Bathroom                                  | Third                                                                      | 5`1" x 7`9"                                                                               | Family Room                                                                                                                    | Third                                                                                      | 17`7" x 18`2"     |  |  |  |  |  |
| Laundry                                       | Third                                                                      | 11`10" x 7`3"                                                                             | Bedroom                                                                                                                        | Third                                                                                      | 8`6" x 8`10"      |  |  |  |  |  |
| Other                                         | Level 4                                                                    | 6`7" x 7`2"                                                                               | Bedroom                                                                                                                        | Level 4                                                                                    | 11`11" x 12`1"    |  |  |  |  |  |

| Game Room                                       | Level 4                                                                                                                                                                                                                                                                                                                                                                                                                                                                                                                                                                                                                                                                                                                                                                                                                                                                                                                                                                                                                                                                                                                                                                                                                                                                                                                                                                                                                                                                                                                                                                                                                                                                                                                                                                                                                                                                                                                                                                                                                                                                                                                         | 13`2" x 23`4"        | Furnace/Utility Room<br>Legal/Tax/Financial | Level 4 | 4`2" x 8`2" |  |  |
|-------------------------------------------------|---------------------------------------------------------------------------------------------------------------------------------------------------------------------------------------------------------------------------------------------------------------------------------------------------------------------------------------------------------------------------------------------------------------------------------------------------------------------------------------------------------------------------------------------------------------------------------------------------------------------------------------------------------------------------------------------------------------------------------------------------------------------------------------------------------------------------------------------------------------------------------------------------------------------------------------------------------------------------------------------------------------------------------------------------------------------------------------------------------------------------------------------------------------------------------------------------------------------------------------------------------------------------------------------------------------------------------------------------------------------------------------------------------------------------------------------------------------------------------------------------------------------------------------------------------------------------------------------------------------------------------------------------------------------------------------------------------------------------------------------------------------------------------------------------------------------------------------------------------------------------------------------------------------------------------------------------------------------------------------------------------------------------------------------------------------------------------------------------------------------------------|----------------------|---------------------------------------------|---------|-------------|--|--|
| Title:<br><b>Fee Simple</b><br>Legal Desc:      | 9712311                                                                                                                                                                                                                                                                                                                                                                                                                                                                                                                                                                                                                                                                                                                                                                                                                                                                                                                                                                                                                                                                                                                                                                                                                                                                                                                                                                                                                                                                                                                                                                                                                                                                                                                                                                                                                                                                                                                                                                                                                                                                                                                         | Zoning:<br><b>R1</b> | Remarks                                     |         |             |  |  |
| Pub Rmks:<br>Inclusions:<br>Property Listed By: | Greetings, future homeowners! Welcome to this stunning single-family haven nestled in the heart of Airdrie, where comfort meets convenience! This splendid 4-<br>level split home is more than just a house; it's a place where cherished memories await to be made, total living space of 2,318 sq ft, 5 BEDROOMS AND 3 FULL<br>BATHROOMS - Bedrooms: 5 spacious bedrooms, perfect for growing families or those who crave extra space. The upper floor boasts 3 bedrooms, including a<br>luxurious primary suite with an en-suite bathroom, a private balcony, and a walk-in closet Living Space: The main floor features an inviting living room, a well-<br>appointed kitchen, and a cozy breakfast nook that seamlessly flows into a beautiful porch overlooking the backyard—ideal for morning coffees or evening<br>gatherings Entertainment: The lower level is a true entertainer's dream! With a large family room, Fire place and an additional bedroom, and a convenient<br>washroom, it's perfect for hosting friends or enjoying family movie nights. Plus, the finished basement adds even more versatility with a bar, an extra bedroom, and<br>a flexible space for whatever your heart desires! - Outdoor Oasis: Situated on a corner lot, this home offers both a spacious front yard and a great backyard, perfect<br>for children to play or for hosting summer barbecues. Enjoy the serenity of nearby parks and walking paths, all within walking distance to two of the best schools in<br>the area Storage & Parking: A double attached garage provides ample storage and parking space, making life a little easier. This home is not just a place to<br>live—it's a lifestyle, combining space, functionality, and an unbeatable location. Whether you're looking to grow your family or simply enjoy the comforts of a well-<br>appointed home, this property is perfect for you! Don't miss your chance to make this dream home your reality! Contact us today to schedule a viewing. Your future<br>awaits!<br>Dishwash, electric oven, rang hood, wash/dryer, all window coverings, refrigerator |                      |                                             |         |             |  |  |