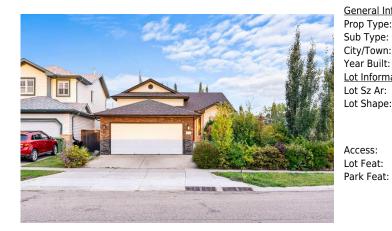

## 1612 MEADOWLARK Road, Airdrie T4A2C5

| MLS®#:  | A2165691 | Area:   | Meadowbrook | Listing<br>Date: | 09/13/24 | List Price: \$630,000      |
|---------|----------|---------|-------------|------------------|----------|----------------------------|
| Status: | Active   | County: | Airdrie     | Change:          | None     | Association: Fort McMurray |

| eneral Information   | <u>l</u>        |                      |                      | DOM                    |                          |
|----------------------|-----------------|----------------------|----------------------|------------------------|--------------------------|
| ор Туре:             | Residential     |                      |                      | 6                      |                          |
| b Type:              | Detached        |                      |                      | <u>Layout</u>          |                          |
| y/Town:              | Airdrie         | Finished Floor Ar    | <u>ea</u>            | Beds:                  | 5 (5 )                   |
| ar Built:            | 1998            | Abv Sqft:            | 1,205                | Baths:                 | 3.0 (3 0)                |
| <u>t Information</u> |                 | Low Sqft:            |                      | Style:                 | 4 Level Split            |
| t Sz Ar:             | 5,610 sqft      | Ttl Sqft:            | 1,205                |                        |                          |
| t Shape:             |                 |                      |                      | Parking                |                          |
|                      |                 |                      |                      | Ttl Park:              | 4                        |
|                      |                 |                      |                      | Garage Sz:             | 2                        |
| cess:                |                 |                      |                      |                        |                          |
| t Feat:              | Back Lane,Back  | Yard,Corner Lot,Frui | t Trees/Shrub(s),Gaz | ebo,Front Yard,No Neig | hbours Behind,Many Trees |
| rk Feat:             | Double Garage A | Attached,RV Access/F | Parking              |                        |                          |