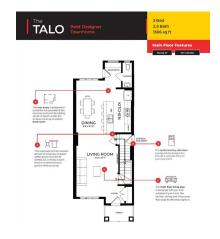

|                                                                                |                                         |                                                         | General Information<br>Prop Type:<br>Sub Type:City/Town:<br>Year Built:<br>Lot Information<br>Lot Sz Ar:<br>Lot Shape:Access:<br>Lot Feat:<br>Park Feat: | Residential<br>Semi Detached (Half<br>Duplex)<br>Calgary<br>2025<br>3,035 sqft<br>Back Yard,Corner Lot<br>Alley Access,Parking<br>Utilities and Features | Pad                              | 1,504<br>1,504                                          | DOM<br>6<br>Layout<br>Beds:<br>Baths:<br>Style:<br>Parking<br>Ttl Park:<br>Garage Sz: | 3 (3 )<br>2.5 (2 1)<br>2 Storey,Side by Side<br>2                     |
|--------------------------------------------------------------------------------|-----------------------------------------|---------------------------------------------------------|----------------------------------------------------------------------------------------------------------------------------------------------------------|----------------------------------------------------------------------------------------------------------------------------------------------------------|----------------------------------|---------------------------------------------------------|---------------------------------------------------------------------------------------|-----------------------------------------------------------------------|
| Roof:<br>Heating:<br>Sewer:<br>Ext Feat:                                       | Asphalt Sh<br>Forced Air<br>Other,Priva |                                                         |                                                                                                                                                          | Constructi<br>Wood Fra<br>Flooring:<br>Carpet,Co<br>Water Sou<br>Fnd/Bsmt:<br>Poured C                                                                   | ame<br>eramic Tile,Lami<br>Irce: | nate                                                    |                                                                                       |                                                                       |
| Kitchen Appl:<br>Int Feat:<br>Utilities:                                       |                                         |                                                         | tove,Microwave Hood Fan,Refrig<br>Island,Open Floorplan,Quartz C                                                                                         | gerator,Washer/Dryer                                                                                                                                     | Uncrete                          |                                                         |                                                                                       |                                                                       |
| <u>Room</u><br>Living Room<br>Kitchen<br>Bedroom<br>Bedroom - P<br>4pc Bathroo | Primary                                 | <u>Level</u><br>Main<br>Main<br>Upper<br>Upper<br>Upper | Dimensions<br>13`0" x 16`1"<br>8`10" x 9`10"<br>13`0" x 8`5"<br>12`9" x 11`11"<br>0`0" x 0`0"                                                            | <u>Room</u><br>Dining R<br>2pc Bath<br>Bedroom<br>4pc Ensu<br>Bonus Rc<br>Legal/Tax/Financial                                                            | room<br>ite bath                 | <u>Level</u><br>Main<br>Main<br>Upper<br>Upper<br>Upper | 16`4<br>O`0'<br>7`9'<br>O`0'                                                          | ensions<br>4" x 8`6"<br>* x 0`0"<br>* x 10`4"<br>* x 0`0"<br>* x 8`0" |
| Title:<br>Fee Simple                                                           |                                         | 2210510                                                 | Zoning:<br><b>r-g</b>                                                                                                                                    |                                                                                                                                                          |                                  |                                                         |                                                                                       |                                                                       |

Remarks

 Pub Rmks:
 The "TALO" Floorplan, with 3 bed/2.5 bath + Bonus by 'Rohit Homes' - an award winning home builder for over 35 years. FEATURING: CORNER LOT (w/ deck) | EXTRA WINDOWS | CONCRETE PARKING PAD | BRAND NEW | "ETHEREAL ZEN" DESIGN INTERIOR by Louis Duncan-He | All Perfectly located In SE Calgary's 'Sora in Hotchkiss', featuring a pond, paths, easy access to major highways and more. Step inside to an expansive open floor plan that seamlessly connects living/dining and kitchen. KITCHEN FEATURES: SS appliances, quartz counters, large island (with place for bar stools), cabinets to ceiling (42' tall), boutique lighting - a perfect place to gather and create masterful meals. Off the kitchen is the dining, mid room and half bath. The TALO plan offers windows across the back and front, and with the high ceilings as well as open floor plan, it leaves the home feeling bright and inviting. Upstairs, find 3 good size bedrooms, bonus room, laundry, 2 full baths. The primary retreat includes a walk in closet, and spa like retreat full en-suite. Ensuite features: Single vanity, window, bath/shower combo with rain head and wand, quartz counters and beautiful tile work. The lot features alley access in the back to a concrete parking pad (double), a larger lot due to it being a corner unit, and a deck. This home is packed with features that make it a great option to consider for your next home purchase. Located just outside the ring-road, east of Stoney Trail, offering quick access to highways and other amenities on the southeast side of Calgary. Get moving on this brand new place - before it's gone!