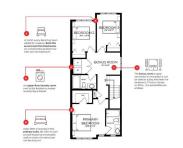

|                                                                                |                                         |                                                         | General Information<br>Prop Type:<br>Sub Type:City/Town:<br>Year Built:<br>Lot Information<br>Lot Sz Ar:<br>Lot Shape:Access:<br>Lot Feat:<br>Park Feat: | Residential<br>Semi Detached (Half<br>Duplex)<br>Calgary<br>2025<br>3,035 sqft<br>Back Yard,Corner Lot<br>Alley Access,Parking<br>Utilities and Features | Pad                              | 1,504<br>1,504                                          | DOM<br>6<br>Layout<br>Beds:<br>Baths:<br>Style:<br>Parking<br>Ttl Park:<br>Garage Sz: | 3 (3 )<br>2.5 (2 1)<br>2 Storey,Side by Side<br>2                     |
|--------------------------------------------------------------------------------|-----------------------------------------|---------------------------------------------------------|----------------------------------------------------------------------------------------------------------------------------------------------------------|----------------------------------------------------------------------------------------------------------------------------------------------------------|----------------------------------|---------------------------------------------------------|---------------------------------------------------------------------------------------|-----------------------------------------------------------------------|
| Roof:<br>Heating:<br>Sewer:<br>Ext Feat:                                       | Asphalt Sh<br>Forced Air<br>Other,Priva |                                                         |                                                                                                                                                          | Constructi<br>Wood Fra<br>Flooring:<br>Carpet,Co<br>Water Sou<br>Fnd/Bsmt:<br>Poured C                                                                   | ame<br>eramic Tile,Lami<br>Irce: | nate                                                    |                                                                                       |                                                                       |
| Kitchen Appl:<br>Int Feat:<br>Utilities:                                       |                                         |                                                         | tove,Microwave Hood Fan,Refrig<br>Island,Open Floorplan,Quartz C                                                                                         | gerator,Washer/Dryer                                                                                                                                     | Uncrete                          |                                                         |                                                                                       |                                                                       |
| <u>Room</u><br>Living Room<br>Kitchen<br>Bedroom<br>Bedroom - P<br>4pc Bathroo | Primary                                 | <u>Level</u><br>Main<br>Main<br>Upper<br>Upper<br>Upper | Dimensions<br>13`0" x 16`1"<br>8`10" x 9`10"<br>13`0" x 8`5"<br>12`9" x 11`11"<br>0`0" x 0`0"                                                            | <u>Room</u><br>Dining R<br>2pc Bath<br>Bedroom<br>4pc Ensu<br>Bonus Rc<br>Legal/Tax/Financial                                                            | room<br>ite bath                 | <u>Level</u><br>Main<br>Main<br>Upper<br>Upper<br>Upper | 16`4<br>O`0'<br>7`9'<br>O`0'                                                          | ensions<br>4" x 8`6"<br>* x 0`0"<br>* x 10`4"<br>* x 0`0"<br>* x 8`0" |
| Title:<br>Fee Simple                                                           |                                         | 2210510                                                 | Zoning:<br><b>r-g</b>                                                                                                                                    |                                                                                                                                                          |                                  |                                                         |                                                                                       |                                                                       |

Remarks

 Pub Rmks:
 The "TALO" Floorplan, with 3 bed/2.5 bath + Bonus by 'Rohit Homes' - an award winning home builder for over 35 years. FEATURING: CORNER LOT (w/ deck) | EXTRA WINDOWS | CONCRETE PARKING PAD | BRAND NEW | "ETHEREAL ZEN" DESIGN INTERIOR by Louis Duncan-He | All Perfectly located In SE Calgary's 'Sora in Hotchkiss', featuring a pond, paths, easy access to major highways and more. Step inside to an expansive open floor plan that seamlessly connects living/dining and kitchen. KITCHEN FEATURES: SS appliances, quartz counters, large island (with place for bar stools), cabinets to ceiling (42' tall), boutique lighting - a perfect place to gather and create masterful meals. Off the kitchen is the dining, mid room and half bath. The TALO plan offers windows across the back and front, and with the high ceilings as well as open floor plan, it leaves the home feeling bright and inviting. Upstairs, find 3 good size bedrooms, bonus room, laundry, 2 full baths. The primary retreat includes a walk in closet, and spa like retreat full en-suite. Ensuite features: Single vanity, window, bath/shower combo with rain head and wand, quartz counters and beautiful tile work. The lot features alley access in the back to a concrete parking pad (double), a larger lot due to it being a corner unit, and a deck. This home is packed with features that make it a great option to consider for your next home purchase. Located just outside the ring-road, east of Stoney Trail, offering quick access to highways and other amenities on the southeast side of Calgary. Get moving on this brand new place - before it's gone!