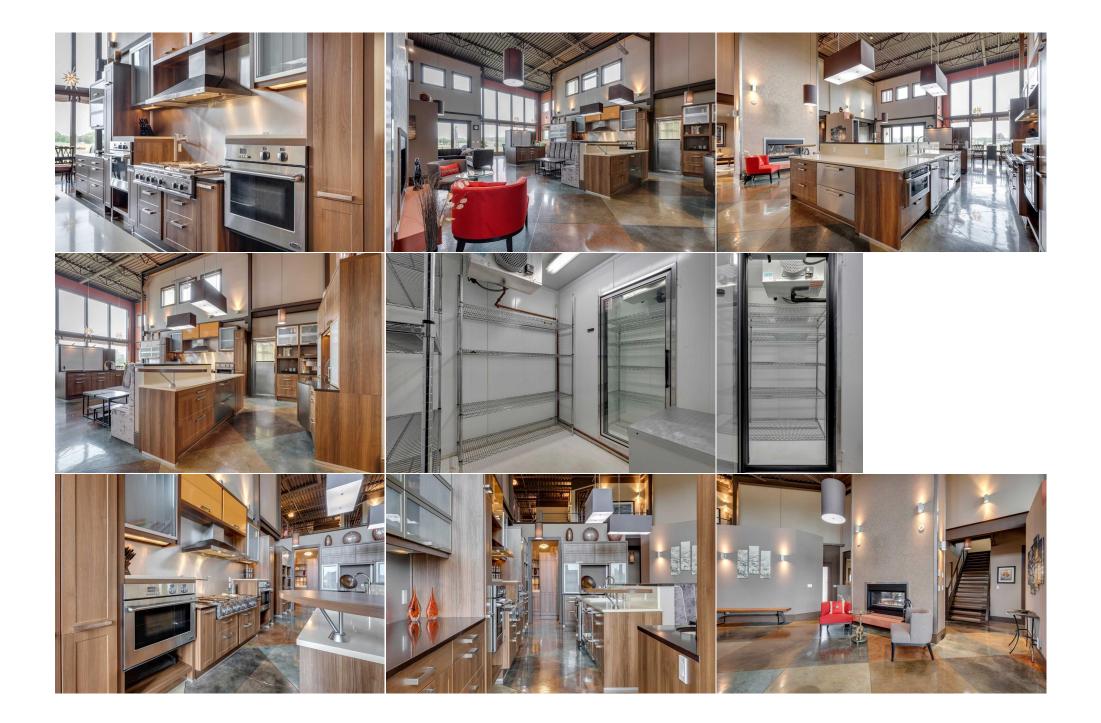

| Living Room<br>3pc Bathroom<br>Exercise Room<br>Office<br>Bedroom - Primary<br>Walk-In Closet<br>3pc Ensuite bath<br>Bedroom<br>Game Room | Main<br>Second<br>Second<br>Second<br>Second<br>Lower<br>Lower<br>Lower                                                                                                                                                                                                                                                                                                                                                                                                                                                                                                                                                                                                                                                                                                                                                                                                                                                                                                                                                                                                                                                                                                                                                                                                                                                                                                                                                                                                                                                                                                                                                                                                                                                                                                                                                                                                                                                                                                                                                                                                                                                        | 15`11" x 15`1"<br>57`1" x 29`10"<br>13`7" x 12`0"<br>21`5" x 18`5"<br>16`8" x 15`1"<br>22`5" x 15`8"<br>53`10" x 29`8" | Mud Room<br>Bedroom<br>Office<br>Storage<br>6pc Ensuite bath<br>3pc Ensuite bath<br>3pc Bathroom<br>Bedroom<br>Media Room | Main<br>Second<br>Second<br>Second<br>Lower<br>Lower<br>Lower<br>Lower | 14`6" x 9`1"<br>12`11" x 10`4"<br>18`4" x 18`4"<br>10`9" x 10`4"<br>15`9" x 14`5"<br>14`7" x 14`2"<br>18`5" x 14`9" |  |
|-------------------------------------------------------------------------------------------------------------------------------------------|--------------------------------------------------------------------------------------------------------------------------------------------------------------------------------------------------------------------------------------------------------------------------------------------------------------------------------------------------------------------------------------------------------------------------------------------------------------------------------------------------------------------------------------------------------------------------------------------------------------------------------------------------------------------------------------------------------------------------------------------------------------------------------------------------------------------------------------------------------------------------------------------------------------------------------------------------------------------------------------------------------------------------------------------------------------------------------------------------------------------------------------------------------------------------------------------------------------------------------------------------------------------------------------------------------------------------------------------------------------------------------------------------------------------------------------------------------------------------------------------------------------------------------------------------------------------------------------------------------------------------------------------------------------------------------------------------------------------------------------------------------------------------------------------------------------------------------------------------------------------------------------------------------------------------------------------------------------------------------------------------------------------------------------------------------------------------------------------------------------------------------|------------------------------------------------------------------------------------------------------------------------|---------------------------------------------------------------------------------------------------------------------------|------------------------------------------------------------------------|---------------------------------------------------------------------------------------------------------------------|--|
| Furnace/Utility Room                                                                                                                      | Lower                                                                                                                                                                                                                                                                                                                                                                                                                                                                                                                                                                                                                                                                                                                                                                                                                                                                                                                                                                                                                                                                                                                                                                                                                                                                                                                                                                                                                                                                                                                                                                                                                                                                                                                                                                                                                                                                                                                                                                                                                                                                                                                          | 26`0" x 21`11"                                                                                                         | Legal/Tax/Financial                                                                                                       |                                                                        |                                                                                                                     |  |
|                                                                                                                                           |                                                                                                                                                                                                                                                                                                                                                                                                                                                                                                                                                                                                                                                                                                                                                                                                                                                                                                                                                                                                                                                                                                                                                                                                                                                                                                                                                                                                                                                                                                                                                                                                                                                                                                                                                                                                                                                                                                                                                                                                                                                                                                                                |                                                                                                                        |                                                                                                                           |                                                                        |                                                                                                                     |  |
| Title:<br><b>Fee Simple</b><br>Legal Desc:                                                                                                | 9311570                                                                                                                                                                                                                                                                                                                                                                                                                                                                                                                                                                                                                                                                                                                                                                                                                                                                                                                                                                                                                                                                                                                                                                                                                                                                                                                                                                                                                                                                                                                                                                                                                                                                                                                                                                                                                                                                                                                                                                                                                                                                                                                        | Zoning:<br><b>CR</b>                                                                                                   |                                                                                                                           |                                                                        |                                                                                                                     |  |
| Legal Desc.                                                                                                                               | 5511570                                                                                                                                                                                                                                                                                                                                                                                                                                                                                                                                                                                                                                                                                                                                                                                                                                                                                                                                                                                                                                                                                                                                                                                                                                                                                                                                                                                                                                                                                                                                                                                                                                                                                                                                                                                                                                                                                                                                                                                                                                                                                                                        |                                                                                                                        | Remarks                                                                                                                   |                                                                        |                                                                                                                     |  |
| Pub Rmks:<br>Inclusions:<br>Property Listed By:                                                                                           | Nestled against breathtaking mountain views, only 10 minutes from Calgary & 10 minutes from Okotoks, this extraordinary estate offers over 8,000 square feet of unrivaled luxury and modern living. With 6 spacious bedrooms and 7 elegantly designed bathrooms, and in-floor heat throughout the entire house, this home combines sophistication with comfort. All this is located within minutes to not 2, but 3 amazing golf courses. Bathed in natural light, the stunning west-facing, two-story windows flood the open living spaces with sunshine, creating a warm, inviting atmosphere. The heart of the home, a gourmet kitchen, is equipped with a commercial-grade walk-in refrigerator and freezer, and a state-of-the-art Thermador coffee-making station, making it a dream for any culinary enthusiast. For those who work from home, two dedicated offices offer the perfect balance of privacy and space. The living area is centered around a striking two-sided gas fireplace, adding both warmth and a sense of grandeur. The heated garage, complete with in-floor drains, is ideal for car enthusiasts or anyone seeking convenience during colder months. The MASTER retreat has its own dedicated staircase to an enormous retreat that not only has its own Mountain View Balcony but also has an 8-piece spa-like ensuite that MUST be seen to be appreciated. Featuring one of the largest steam showers ever built that has not 1 but 2 entrances. The fully finished walkout lower level is an entertainer's paradise, featuring a wet bar, theater, and games room. No detail has been overlooked in creating a space that blends elegance with functionality. Whether you're watching a movie in the home theater or hosting a gathering in the spacious recreation areas, this home is designed for those who love to entertain. From the panoramic mountain views to the carefully crafted design, this property is more than a home—it's a lifestyle. Experience luxurious living at its finest in this one-of-a-kind retreat. Contact us today to schedule your private viewing and take th |                                                                                                                        |                                                                                                                           |                                                                        |                                                                                                                     |  |