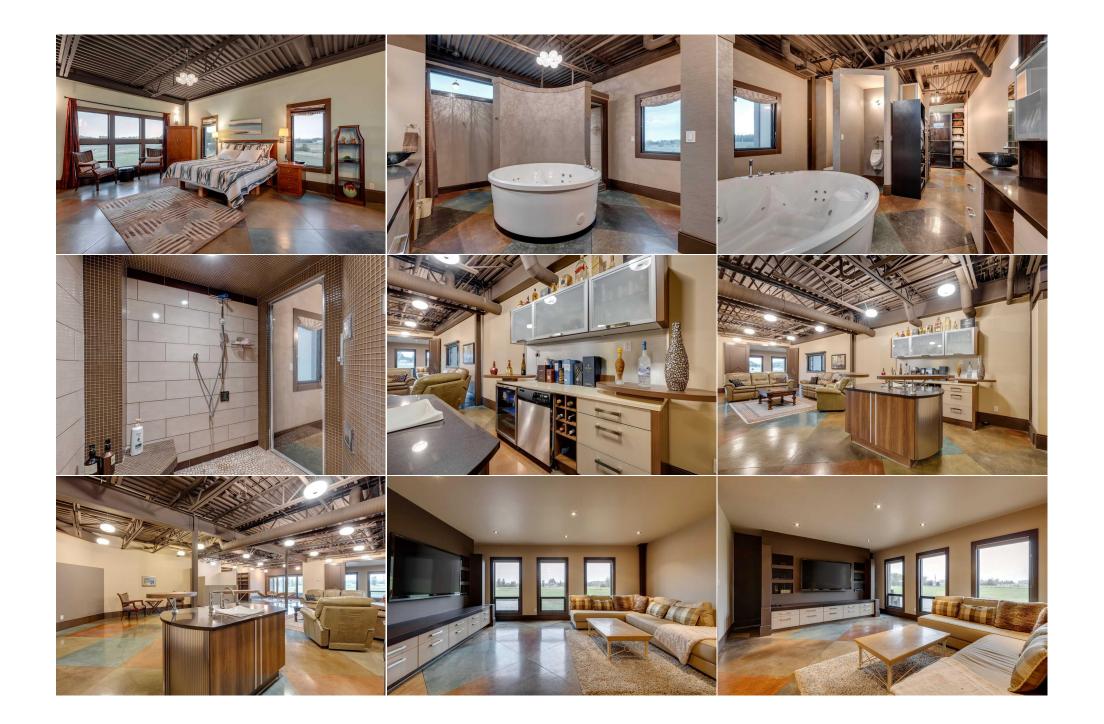

| Living Room<br>3pc Bathroom<br>Exercise Room<br>Office<br>Bedroom - Primary<br>Walk-In Closet<br>3pc Ensuite bath<br>Bedroom<br>Game Room | Main<br>Second<br>Second<br>Second<br>Second<br>Lower<br>Lower<br>Lower                                                                                                                                                                                                                                                                                                                                                                                                                                                                                                                                                                                                                                                                                                                                                                                                                                                                                                                                                                                                                                                                                                                                                                                                                                                                                                                                                                                                                                                                                                                                                                                                                                                                                                                                                                                                                                                                                                                                                                                                                                                        | 15`11" x 15`1"<br>57`1" x 29`10"<br>13`7" x 12`0"<br>21`5" x 18`5"<br>16`8" x 15`1"<br>22`5" x 15`8"<br>53`10" x 29`8" | Mud Room<br>Bedroom<br>Office<br>Storage<br>6pc Ensuite bath<br>3pc Ensuite bath<br>3pc Bathroom<br>Bedroom<br>Media Room | Main<br>Second<br>Second<br>Second<br>Lower<br>Lower<br>Lower<br>Lower | 14`6" x 9`1"<br>12`11" x 10`4"<br>18`4" x 18`4"<br>10`9" x 10`4"<br>15`9" x 14`5"<br>14`7" x 14`2"<br>18`5" x 14`9" |  |
|-------------------------------------------------------------------------------------------------------------------------------------------|--------------------------------------------------------------------------------------------------------------------------------------------------------------------------------------------------------------------------------------------------------------------------------------------------------------------------------------------------------------------------------------------------------------------------------------------------------------------------------------------------------------------------------------------------------------------------------------------------------------------------------------------------------------------------------------------------------------------------------------------------------------------------------------------------------------------------------------------------------------------------------------------------------------------------------------------------------------------------------------------------------------------------------------------------------------------------------------------------------------------------------------------------------------------------------------------------------------------------------------------------------------------------------------------------------------------------------------------------------------------------------------------------------------------------------------------------------------------------------------------------------------------------------------------------------------------------------------------------------------------------------------------------------------------------------------------------------------------------------------------------------------------------------------------------------------------------------------------------------------------------------------------------------------------------------------------------------------------------------------------------------------------------------------------------------------------------------------------------------------------------------|------------------------------------------------------------------------------------------------------------------------|---------------------------------------------------------------------------------------------------------------------------|------------------------------------------------------------------------|---------------------------------------------------------------------------------------------------------------------|--|
| Furnace/Utility Room                                                                                                                      | Lower                                                                                                                                                                                                                                                                                                                                                                                                                                                                                                                                                                                                                                                                                                                                                                                                                                                                                                                                                                                                                                                                                                                                                                                                                                                                                                                                                                                                                                                                                                                                                                                                                                                                                                                                                                                                                                                                                                                                                                                                                                                                                                                          | 26`0" x 21`11"                                                                                                         | Legal/Tax/Financial                                                                                                       |                                                                        |                                                                                                                     |  |
|                                                                                                                                           |                                                                                                                                                                                                                                                                                                                                                                                                                                                                                                                                                                                                                                                                                                                                                                                                                                                                                                                                                                                                                                                                                                                                                                                                                                                                                                                                                                                                                                                                                                                                                                                                                                                                                                                                                                                                                                                                                                                                                                                                                                                                                                                                |                                                                                                                        |                                                                                                                           |                                                                        |                                                                                                                     |  |
| Title:<br><b>Fee Simple</b><br>Legal Desc:                                                                                                | 9311570                                                                                                                                                                                                                                                                                                                                                                                                                                                                                                                                                                                                                                                                                                                                                                                                                                                                                                                                                                                                                                                                                                                                                                                                                                                                                                                                                                                                                                                                                                                                                                                                                                                                                                                                                                                                                                                                                                                                                                                                                                                                                                                        | Zoning:<br><b>CR</b>                                                                                                   |                                                                                                                           |                                                                        |                                                                                                                     |  |
| Legal Desc.                                                                                                                               | 5511570                                                                                                                                                                                                                                                                                                                                                                                                                                                                                                                                                                                                                                                                                                                                                                                                                                                                                                                                                                                                                                                                                                                                                                                                                                                                                                                                                                                                                                                                                                                                                                                                                                                                                                                                                                                                                                                                                                                                                                                                                                                                                                                        |                                                                                                                        | Remarks                                                                                                                   |                                                                        |                                                                                                                     |  |
| Pub Rmks:<br>Inclusions:<br>Property Listed By:                                                                                           | Nestled against breathtaking mountain views, only 10 minutes from Calgary & 10 minutes from Okotoks, this extraordinary estate offers over 8,000 square feet of unrivaled luxury and modern living. With 6 spacious bedrooms and 7 elegantly designed bathrooms, and in-floor heat throughout the entire house, this home combines sophistication with comfort. All this is located within minutes to not 2, but 3 amazing golf courses. Bathed in natural light, the stunning west-facing, two-story windows flood the open living spaces with sunshine, creating a warm, inviting atmosphere. The heart of the home, a gourmet kitchen, is equipped with a commercial-grade walk-in refrigerator and freezer, and a state-of-the-art Thermador coffee-making station, making it a dream for any culinary enthusiast. For those who work from home, two dedicated offices offer the perfect balance of privacy and space. The living area is centered around a striking two-sided gas fireplace, adding both warmth and a sense of grandeur. The heated garage, complete with in-floor drains, is ideal for car enthusiasts or anyone seeking convenience during colder months. The MASTER retreat has its own dedicated staircase to an enormous retreat that not only has its own Mountain View Balcony but also has an 8-piece spa-like ensuite that MUST be seen to be appreciated. Featuring one of the largest steam showers ever built that has not 1 but 2 entrances. The fully finished walkout lower level is an entertainer's paradise, featuring a wet bar, theater, and games room. No detail has been overlooked in creating a space that blends elegance with functionality. Whether you're watching a movie in the home theater or hosting a gathering in the spacious recreation areas, this home is designed for those who love to entertain. From the panoramic mountain views to the carefully crafted design, this property is more than a home—it's a lifestyle. Experience luxurious living at its finest in this one-of-a-kind retreat. Contact us today to schedule your private viewing and take th |                                                                                                                        |                                                                                                                           |                                                                        |                                                                                                                     |  |