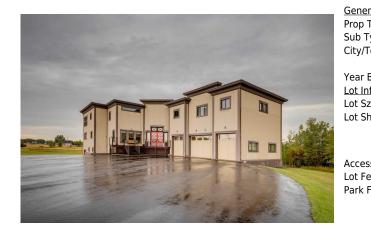

## 242017 96 Street, Rural Foothills County T1S 3Y6

| MLS®#:  | A2165709 | Area:   | NONE             | Listing<br>Date: | 09/13/24 | List Price: <b>\$1,899,900</b> |
|---------|----------|---------|------------------|------------------|----------|--------------------------------|
| Status: | Active   | County: | Foothills County | Change:          | None     | Association: Fort McMurray     |

| eral Information |                                                             |                     |                    | DOM                     |                   |  |
|------------------|-------------------------------------------------------------|---------------------|--------------------|-------------------------|-------------------|--|
| о Туре:          | Residential                                                 |                     |                    | 81                      |                   |  |
| Type:            | Detached                                                    |                     |                    | <u>Layout</u>           |                   |  |
| /Town:           | <b>Rural Foothills</b>                                      | Finished Floor Ar   | ea                 | Beds:                   | 5 (3 2 )          |  |
|                  | County                                                      | Abv Sqft:           | 5,597              | Baths:                  | 6.5 (6 1)         |  |
| r Built:         | 2008                                                        | Low Sqft:           |                    | Style:                  | 2 Storey, Acreage |  |
| Information      |                                                             | Ttl Sqft:           | 5,597              |                         | with Residence    |  |
| Sz Ar:           | 217,364 sqft                                                |                     |                    |                         |                   |  |
| Shape:           |                                                             |                     |                    | Parking                 |                   |  |
|                  |                                                             |                     |                    | Ttl Park:               | 10                |  |
|                  |                                                             |                     |                    | Garage Sz:              | 4                 |  |
| ess:             |                                                             |                     |                    | -                       |                   |  |
| Feat:            | Back Yard,Corner Lot,Front Yard,Lawn,Landscaped,Paved,Views |                     |                    |                         |                   |  |
| < Feat:          | Heated Garage, In:                                          | sulated, Oversized, | Paved,Quad or More | Attached, RV Access/Par | king              |  |