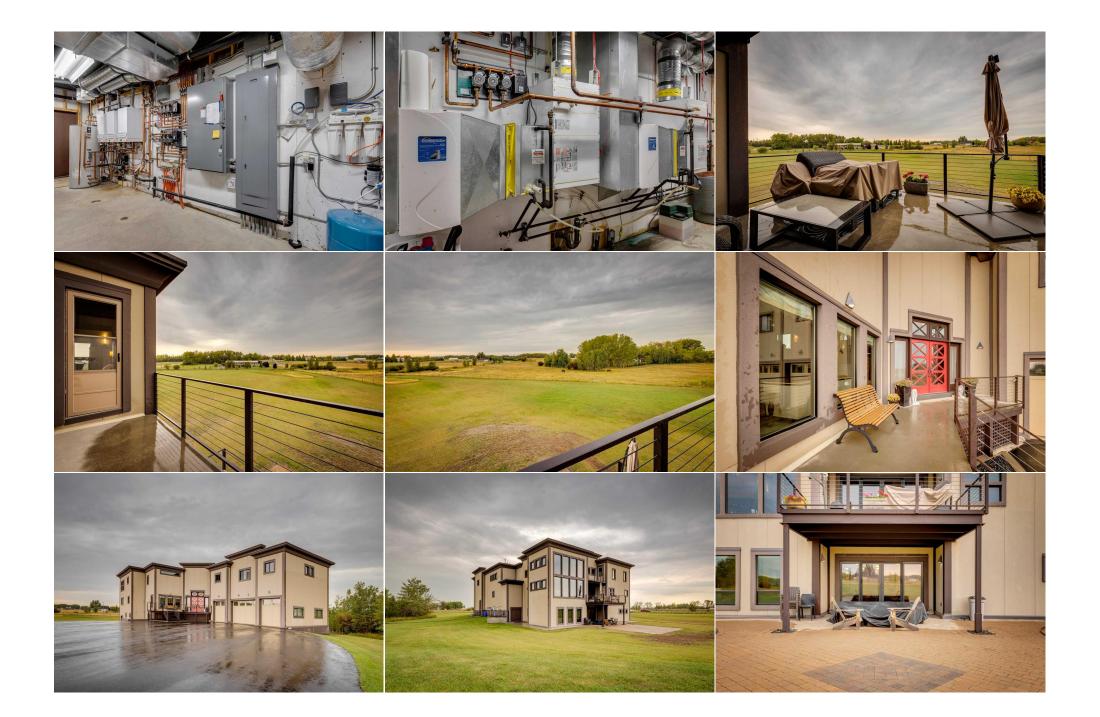

| Living Room<br>3pc Bathroom<br>Exercise Room<br>Office<br>Bedroom - Primary<br>Walk-In Closet<br>3pc Ensuite bath<br>Bedroom<br>Game Room | Main<br>Second<br>Second<br>Second<br>Second<br>Lower<br>Lower<br>Lower                                                                                                                                                                                                                                                                                                                                                                                                                                                                                                                                                                                                                                                                                                                                                                                                                                                                                                                                                                                                                                                                                                                                                                                                                                                                                                                                                                                                                                                                                                                                                                                                                                                                                                                                                                                                                                                                                                                                                                                                                                                        | 15`11" x 15`1"<br>57`1" x 29`10"<br>13`7" x 12`0"<br>21`5" x 18`5"<br>16`8" x 15`1"<br>22`5" x 15`8"<br>53`10" x 29`8" | Mud Room<br>Bedroom<br>Office<br>Storage<br>6pc Ensuite bath<br>3pc Ensuite bath<br>3pc Bathroom<br>Bedroom<br>Media Room | Main<br>Second<br>Second<br>Second<br>Lower<br>Lower<br>Lower<br>Lower | 14`6" x 9`1"<br>12`11" x 10`4"<br>18`4" x 18`4"<br>10`9" x 10`4"<br>15`9" x 14`5"<br>14`7" x 14`2"<br>18`5" x 14`9" |  |
|-------------------------------------------------------------------------------------------------------------------------------------------|--------------------------------------------------------------------------------------------------------------------------------------------------------------------------------------------------------------------------------------------------------------------------------------------------------------------------------------------------------------------------------------------------------------------------------------------------------------------------------------------------------------------------------------------------------------------------------------------------------------------------------------------------------------------------------------------------------------------------------------------------------------------------------------------------------------------------------------------------------------------------------------------------------------------------------------------------------------------------------------------------------------------------------------------------------------------------------------------------------------------------------------------------------------------------------------------------------------------------------------------------------------------------------------------------------------------------------------------------------------------------------------------------------------------------------------------------------------------------------------------------------------------------------------------------------------------------------------------------------------------------------------------------------------------------------------------------------------------------------------------------------------------------------------------------------------------------------------------------------------------------------------------------------------------------------------------------------------------------------------------------------------------------------------------------------------------------------------------------------------------------------|------------------------------------------------------------------------------------------------------------------------|---------------------------------------------------------------------------------------------------------------------------|------------------------------------------------------------------------|---------------------------------------------------------------------------------------------------------------------|--|
| Furnace/Utility Room                                                                                                                      | Lower                                                                                                                                                                                                                                                                                                                                                                                                                                                                                                                                                                                                                                                                                                                                                                                                                                                                                                                                                                                                                                                                                                                                                                                                                                                                                                                                                                                                                                                                                                                                                                                                                                                                                                                                                                                                                                                                                                                                                                                                                                                                                                                          | 26`0" x 21`11"                                                                                                         | Legal/Tax/Financial                                                                                                       |                                                                        |                                                                                                                     |  |
|                                                                                                                                           |                                                                                                                                                                                                                                                                                                                                                                                                                                                                                                                                                                                                                                                                                                                                                                                                                                                                                                                                                                                                                                                                                                                                                                                                                                                                                                                                                                                                                                                                                                                                                                                                                                                                                                                                                                                                                                                                                                                                                                                                                                                                                                                                |                                                                                                                        |                                                                                                                           |                                                                        |                                                                                                                     |  |
| Title:<br><b>Fee Simple</b><br>Legal Desc:                                                                                                | 9311570                                                                                                                                                                                                                                                                                                                                                                                                                                                                                                                                                                                                                                                                                                                                                                                                                                                                                                                                                                                                                                                                                                                                                                                                                                                                                                                                                                                                                                                                                                                                                                                                                                                                                                                                                                                                                                                                                                                                                                                                                                                                                                                        | Zoning:<br><b>CR</b>                                                                                                   |                                                                                                                           |                                                                        |                                                                                                                     |  |
| Legal Desc.                                                                                                                               | 5511570                                                                                                                                                                                                                                                                                                                                                                                                                                                                                                                                                                                                                                                                                                                                                                                                                                                                                                                                                                                                                                                                                                                                                                                                                                                                                                                                                                                                                                                                                                                                                                                                                                                                                                                                                                                                                                                                                                                                                                                                                                                                                                                        |                                                                                                                        | Remarks                                                                                                                   |                                                                        |                                                                                                                     |  |
| Pub Rmks:<br>Inclusions:<br>Property Listed By:                                                                                           | Nestled against breathtaking mountain views, only 10 minutes from Calgary & 10 minutes from Okotoks, this extraordinary estate offers over 8,000 square feet of unrivaled luxury and modern living. With 6 spacious bedrooms and 7 elegantly designed bathrooms, and in-floor heat throughout the entire house, this home combines sophistication with comfort. All this is located within minutes to not 2, but 3 amazing golf courses. Bathed in natural light, the stunning west-facing, two-story windows flood the open living spaces with sunshine, creating a warm, inviting atmosphere. The heart of the home, a gourmet kitchen, is equipped with a commercial-grade walk-in refrigerator and freezer, and a state-of-the-art Thermador coffee-making station, making it a dream for any culinary enthusiast. For those who work from home, two dedicated offices offer the perfect balance of privacy and space. The living area is centered around a striking two-sided gas fireplace, adding both warmth and a sense of grandeur. The heated garage, complete with in-floor drains, is ideal for car enthusiasts or anyone seeking convenience during colder months. The MASTER retreat has its own dedicated staircase to an enormous retreat that not only has its own Mountain View Balcony but also has an 8-piece spa-like ensuite that MUST be seen to be appreciated. Featuring one of the largest steam showers ever built that has not 1 but 2 entrances. The fully finished walkout lower level is an entertainer's paradise, featuring a wet bar, theater, and games room. No detail has been overlooked in creating a space that blends elegance with functionality. Whether you're watching a movie in the home theater or hosting a gathering in the spacious recreation areas, this home is designed for those who love to entertain. From the panoramic mountain views to the carefully crafted design, this property is more than a home—it's a lifestyle. Experience luxurious living at its finest in this one-of-a-kind retreat. Contact us today to schedule your private viewing and take th |                                                                                                                        |                                                                                                                           |                                                                        |                                                                                                                     |  |