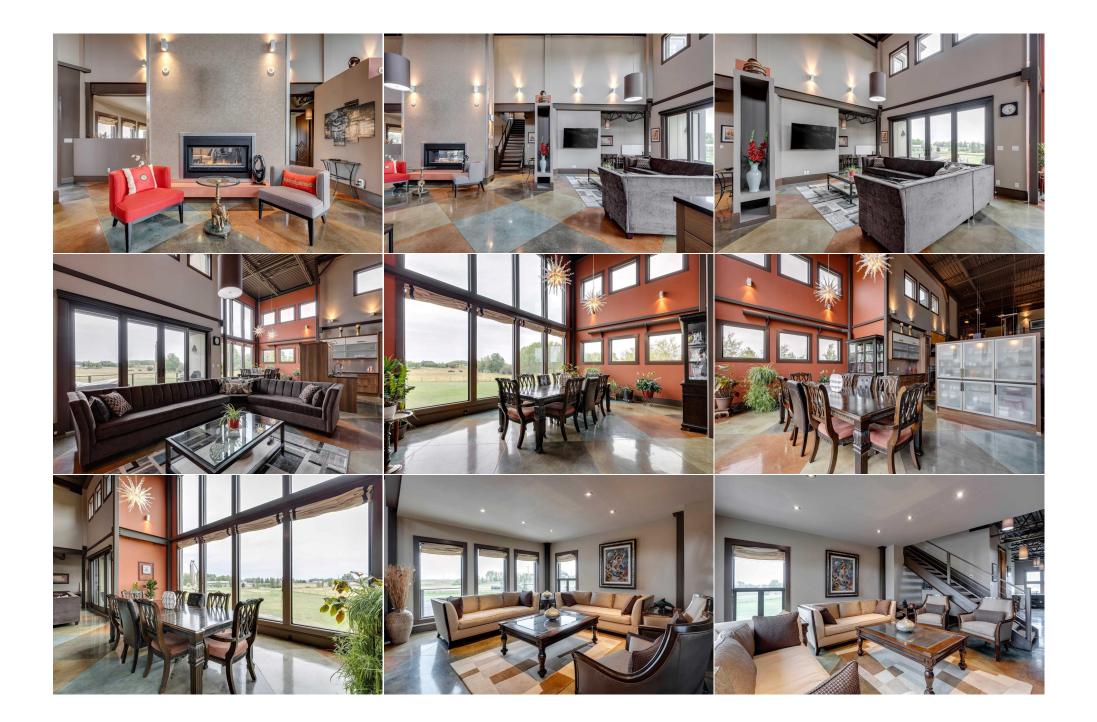

| Living Room<br>3pc Bathroom<br>Exercise Room<br>Office<br>Bedroom - Primary<br>Walk-In Closet<br>3pc Ensuite bath<br>Bedroom<br>Game Room | Main<br>Second<br>Second<br>Second<br>Second<br>Lower<br>Lower<br>Lower                                                                                                                                                                                                                                                                                                                                                                                                                                                                                                                                                                                                                                                                                                                                                                                                                                                                                                                                                                                                                                                                                                                                                                                                                                                                                                                                                                                                                                                                                                                                                                                                                                                                                                                                                                                                                                                                                                                                                                                                                                                        | 15`11" x 15`1"<br>57`1" x 29`10"<br>13`7" x 12`0"<br>21`5" x 18`5"<br>16`8" x 15`1"<br>22`5" x 15`8"<br>53`10" x 29`8" | Mud Room<br>Bedroom<br>Office<br>Storage<br>6pc Ensuite bath<br>3pc Ensuite bath<br>3pc Bathroom<br>Bedroom<br>Media Room | Main<br>Second<br>Second<br>Second<br>Lower<br>Lower<br>Lower<br>Lower | 14`6" x 9`1"<br>12`11" x 10`4"<br>18`4" x 18`4"<br>10`9" x 10`4"<br>15`9" x 14`5"<br>14`7" x 14`2"<br>18`5" x 14`9" |  |
|-------------------------------------------------------------------------------------------------------------------------------------------|--------------------------------------------------------------------------------------------------------------------------------------------------------------------------------------------------------------------------------------------------------------------------------------------------------------------------------------------------------------------------------------------------------------------------------------------------------------------------------------------------------------------------------------------------------------------------------------------------------------------------------------------------------------------------------------------------------------------------------------------------------------------------------------------------------------------------------------------------------------------------------------------------------------------------------------------------------------------------------------------------------------------------------------------------------------------------------------------------------------------------------------------------------------------------------------------------------------------------------------------------------------------------------------------------------------------------------------------------------------------------------------------------------------------------------------------------------------------------------------------------------------------------------------------------------------------------------------------------------------------------------------------------------------------------------------------------------------------------------------------------------------------------------------------------------------------------------------------------------------------------------------------------------------------------------------------------------------------------------------------------------------------------------------------------------------------------------------------------------------------------------|------------------------------------------------------------------------------------------------------------------------|---------------------------------------------------------------------------------------------------------------------------|------------------------------------------------------------------------|---------------------------------------------------------------------------------------------------------------------|--|
| Furnace/Utility Room                                                                                                                      | Lower                                                                                                                                                                                                                                                                                                                                                                                                                                                                                                                                                                                                                                                                                                                                                                                                                                                                                                                                                                                                                                                                                                                                                                                                                                                                                                                                                                                                                                                                                                                                                                                                                                                                                                                                                                                                                                                                                                                                                                                                                                                                                                                          | 26`0" x 21`11"                                                                                                         | Legal/Tax/Financial                                                                                                       |                                                                        |                                                                                                                     |  |
|                                                                                                                                           |                                                                                                                                                                                                                                                                                                                                                                                                                                                                                                                                                                                                                                                                                                                                                                                                                                                                                                                                                                                                                                                                                                                                                                                                                                                                                                                                                                                                                                                                                                                                                                                                                                                                                                                                                                                                                                                                                                                                                                                                                                                                                                                                |                                                                                                                        |                                                                                                                           |                                                                        |                                                                                                                     |  |
| Title:<br><b>Fee Simple</b><br>Legal Desc:                                                                                                | 9311570                                                                                                                                                                                                                                                                                                                                                                                                                                                                                                                                                                                                                                                                                                                                                                                                                                                                                                                                                                                                                                                                                                                                                                                                                                                                                                                                                                                                                                                                                                                                                                                                                                                                                                                                                                                                                                                                                                                                                                                                                                                                                                                        | Zoning:<br><b>CR</b>                                                                                                   |                                                                                                                           |                                                                        |                                                                                                                     |  |
| Legal Desc.                                                                                                                               | 5511570                                                                                                                                                                                                                                                                                                                                                                                                                                                                                                                                                                                                                                                                                                                                                                                                                                                                                                                                                                                                                                                                                                                                                                                                                                                                                                                                                                                                                                                                                                                                                                                                                                                                                                                                                                                                                                                                                                                                                                                                                                                                                                                        |                                                                                                                        | Remarks                                                                                                                   |                                                                        |                                                                                                                     |  |
| Pub Rmks:<br>Inclusions:<br>Property Listed By:                                                                                           | Nestled against breathtaking mountain views, only 10 minutes from Calgary & 10 minutes from Okotoks, this extraordinary estate offers over 8,000 square feet of unrivaled luxury and modern living. With 6 spacious bedrooms and 7 elegantly designed bathrooms, and in-floor heat throughout the entire house, this home combines sophistication with comfort. All this is located within minutes to not 2, but 3 amazing golf courses. Bathed in natural light, the stunning west-facing, two-story windows flood the open living spaces with sunshine, creating a warm, inviting atmosphere. The heart of the home, a gourmet kitchen, is equipped with a commercial-grade walk-in refrigerator and freezer, and a state-of-the-art Thermador coffee-making station, making it a dream for any culinary enthusiast. For those who work from home, two dedicated offices offer the perfect balance of privacy and space. The living area is centered around a striking two-sided gas fireplace, adding both warmth and a sense of grandeur. The heated garage, complete with in-floor drains, is ideal for car enthusiasts or anyone seeking convenience during colder months. The MASTER retreat has its own dedicated staircase to an enormous retreat that not only has its own Mountain View Balcony but also has an 8-piece spa-like ensuite that MUST be seen to be appreciated. Featuring one of the largest steam showers ever built that has not 1 but 2 entrances. The fully finished walkout lower level is an entertainer's paradise, featuring a wet bar, theater, and games room. No detail has been overlooked in creating a space that blends elegance with functionality. Whether you're watching a movie in the home theater or hosting a gathering in the spacious recreation areas, this home is designed for those who love to entertain. From the panoramic mountain views to the carefully crafted design, this property is more than a home—it's a lifestyle. Experience luxurious living at its finest in this one-of-a-kind retreat. Contact us today to schedule your private viewing and take th |                                                                                                                        |                                                                                                                           |                                                                        |                                                                                                                     |  |