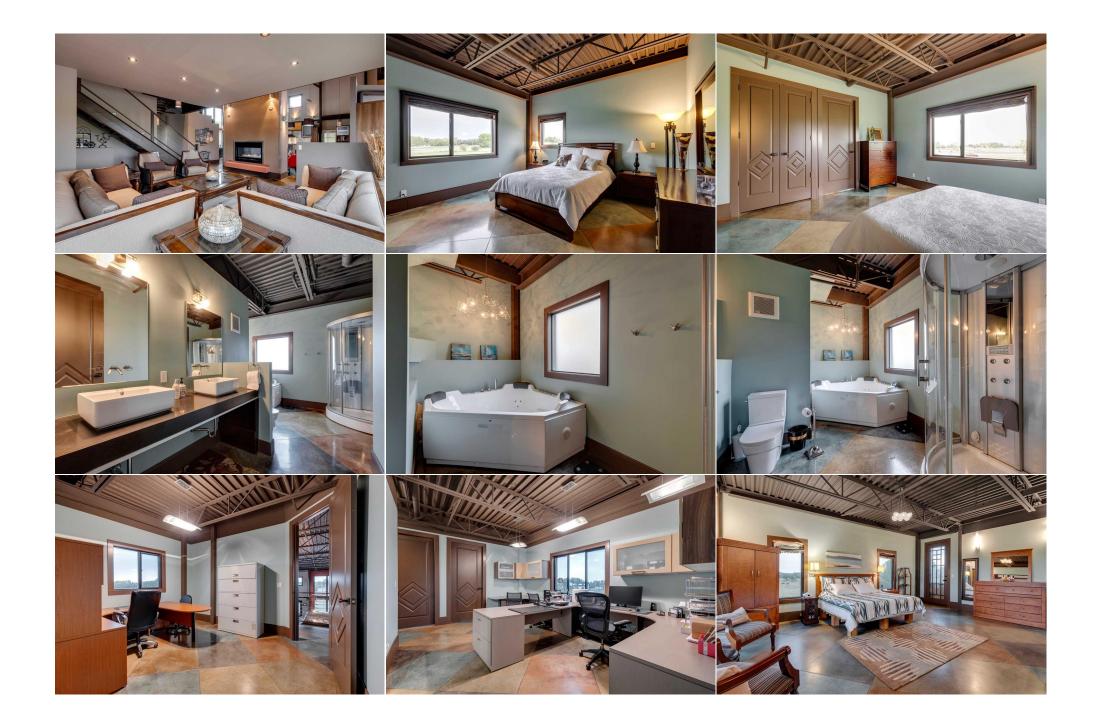

| Living Room<br>3pc Bathroom<br>Exercise Room<br>Office<br>Bedroom - Primary<br>Walk-In Closet<br>3pc Ensuite bath<br>Bedroom<br>Game Room | Main<br>Second<br>Second<br>Second<br>Second<br>Lower<br>Lower<br>Lower                                                                                                                                                                                                                                                                                                                                                                                                                                                                                                                                                                                                                                                                                                                                                                                                                                                                                                                                                                                                                                                                                                                                                                                                                                                                                                                                                                                                                                                                                                                                                                                                                                                                                                                                                                                                                                                                                                                                                                                                                                                        | 15`11" x 15`1"<br>57`1" x 29`10"<br>13`7" x 12`0"<br>21`5" x 18`5"<br>16`8" x 15`1"<br>22`5" x 15`8"<br>53`10" x 29`8" | Mud Room<br>Bedroom<br>Office<br>Storage<br>6pc Ensuite bath<br>3pc Ensuite bath<br>3pc Bathroom<br>Bedroom<br>Media Room | Main<br>Second<br>Second<br>Second<br>Lower<br>Lower<br>Lower<br>Lower | 14`6" x 9`1"<br>12`11" x 10`4"<br>18`4" x 18`4"<br>10`9" x 10`4"<br>15`9" x 14`5"<br>14`7" x 14`2"<br>18`5" x 14`9" |  |
|-------------------------------------------------------------------------------------------------------------------------------------------|--------------------------------------------------------------------------------------------------------------------------------------------------------------------------------------------------------------------------------------------------------------------------------------------------------------------------------------------------------------------------------------------------------------------------------------------------------------------------------------------------------------------------------------------------------------------------------------------------------------------------------------------------------------------------------------------------------------------------------------------------------------------------------------------------------------------------------------------------------------------------------------------------------------------------------------------------------------------------------------------------------------------------------------------------------------------------------------------------------------------------------------------------------------------------------------------------------------------------------------------------------------------------------------------------------------------------------------------------------------------------------------------------------------------------------------------------------------------------------------------------------------------------------------------------------------------------------------------------------------------------------------------------------------------------------------------------------------------------------------------------------------------------------------------------------------------------------------------------------------------------------------------------------------------------------------------------------------------------------------------------------------------------------------------------------------------------------------------------------------------------------|------------------------------------------------------------------------------------------------------------------------|---------------------------------------------------------------------------------------------------------------------------|------------------------------------------------------------------------|---------------------------------------------------------------------------------------------------------------------|--|
| Furnace/Utility Room                                                                                                                      | Lower                                                                                                                                                                                                                                                                                                                                                                                                                                                                                                                                                                                                                                                                                                                                                                                                                                                                                                                                                                                                                                                                                                                                                                                                                                                                                                                                                                                                                                                                                                                                                                                                                                                                                                                                                                                                                                                                                                                                                                                                                                                                                                                          | 26`0" x 21`11"                                                                                                         | Legal/Tax/Financial                                                                                                       |                                                                        |                                                                                                                     |  |
|                                                                                                                                           |                                                                                                                                                                                                                                                                                                                                                                                                                                                                                                                                                                                                                                                                                                                                                                                                                                                                                                                                                                                                                                                                                                                                                                                                                                                                                                                                                                                                                                                                                                                                                                                                                                                                                                                                                                                                                                                                                                                                                                                                                                                                                                                                |                                                                                                                        |                                                                                                                           |                                                                        |                                                                                                                     |  |
| Title:<br><b>Fee Simple</b><br>Legal Desc:                                                                                                | 9311570                                                                                                                                                                                                                                                                                                                                                                                                                                                                                                                                                                                                                                                                                                                                                                                                                                                                                                                                                                                                                                                                                                                                                                                                                                                                                                                                                                                                                                                                                                                                                                                                                                                                                                                                                                                                                                                                                                                                                                                                                                                                                                                        | Zoning:<br><b>CR</b>                                                                                                   |                                                                                                                           |                                                                        |                                                                                                                     |  |
| Legal Desc.                                                                                                                               | 5511570                                                                                                                                                                                                                                                                                                                                                                                                                                                                                                                                                                                                                                                                                                                                                                                                                                                                                                                                                                                                                                                                                                                                                                                                                                                                                                                                                                                                                                                                                                                                                                                                                                                                                                                                                                                                                                                                                                                                                                                                                                                                                                                        |                                                                                                                        | Remarks                                                                                                                   |                                                                        |                                                                                                                     |  |
| Pub Rmks:<br>Inclusions:<br>Property Listed By:                                                                                           | Nestled against breathtaking mountain views, only 10 minutes from Calgary & 10 minutes from Okotoks, this extraordinary estate offers over 8,000 square feet of unrivaled luxury and modern living. With 6 spacious bedrooms and 7 elegantly designed bathrooms, and in-floor heat throughout the entire house, this home combines sophistication with comfort. All this is located within minutes to not 2, but 3 amazing golf courses. Bathed in natural light, the stunning west-facing, two-story windows flood the open living spaces with sunshine, creating a warm, inviting atmosphere. The heart of the home, a gourmet kitchen, is equipped with a commercial-grade walk-in refrigerator and freezer, and a state-of-the-art Thermador coffee-making station, making it a dream for any culinary enthusiast. For those who work from home, two dedicated offices offer the perfect balance of privacy and space. The living area is centered around a striking two-sided gas fireplace, adding both warmth and a sense of grandeur. The heated garage, complete with in-floor drains, is ideal for car enthusiasts or anyone seeking convenience during colder months. The MASTER retreat has its own dedicated staircase to an enormous retreat that not only has its own Mountain View Balcony but also has an 8-piece spa-like ensuite that MUST be seen to be appreciated. Featuring one of the largest steam showers ever built that has not 1 but 2 entrances. The fully finished walkout lower level is an entertainer's paradise, featuring a wet bar, theater, and games room. No detail has been overlooked in creating a space that blends elegance with functionality. Whether you're watching a movie in the home theater or hosting a gathering in the spacious recreation areas, this home is designed for those who love to entertain. From the panoramic mountain views to the carefully crafted design, this property is more than a home—it's a lifestyle. Experience luxurious living at its finest in this one-of-a-kind retreat. Contact us today to schedule your private viewing and take th |                                                                                                                        |                                                                                                                           |                                                                        |                                                                                                                     |  |