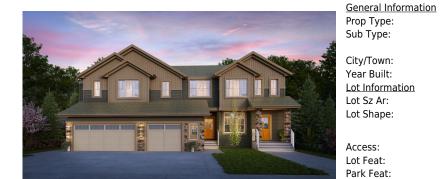

## 48 SORA Terrace, Calgary T3S 0M1

| MLS®#:  | A2165720 | Area:   | Hotchkiss | Listing<br>Date: | 09/13/24 | List Price: <b>\$549,900</b> |
|---------|----------|---------|-----------|------------------|----------|------------------------------|
| Status: | Active   | County: | Calgary   | Change:          | None     | Association: Fort McMurray   |

|                                                 |                                                                             |                                                                                                                                                        | DOM                                                                                                                                                             |                                                                                                                                                                                                                                                     |  |  |
|-------------------------------------------------|-----------------------------------------------------------------------------|--------------------------------------------------------------------------------------------------------------------------------------------------------|-----------------------------------------------------------------------------------------------------------------------------------------------------------------|-----------------------------------------------------------------------------------------------------------------------------------------------------------------------------------------------------------------------------------------------------|--|--|
| Residential                                     |                                                                             |                                                                                                                                                        | 6                                                                                                                                                               |                                                                                                                                                                                                                                                     |  |  |
| Semi Detached                                   | (Half                                                                       |                                                                                                                                                        | Layout                                                                                                                                                          |                                                                                                                                                                                                                                                     |  |  |
| Duplex)                                         | Finished Floor Ar                                                           | ea                                                                                                                                                     | Beds:                                                                                                                                                           | 3 (3 )                                                                                                                                                                                                                                              |  |  |
| Calgary                                         | Abv Sqft:                                                                   | 1,475                                                                                                                                                  | Baths:                                                                                                                                                          | 2.5 (2 1)                                                                                                                                                                                                                                           |  |  |
| 2025                                            | Low Sqft:                                                                   |                                                                                                                                                        | Style:                                                                                                                                                          | 2 Storey,Side by Side                                                                                                                                                                                                                               |  |  |
|                                                 | Ttl Sqft:                                                                   | 1,475                                                                                                                                                  | -                                                                                                                                                               |                                                                                                                                                                                                                                                     |  |  |
| 2,131 sqft                                      |                                                                             |                                                                                                                                                        | Parking                                                                                                                                                         | 2                                                                                                                                                                                                                                                   |  |  |
|                                                 |                                                                             |                                                                                                                                                        | Garage Sz:                                                                                                                                                      | 1                                                                                                                                                                                                                                                   |  |  |
| Back Yard,Rectangular Lot                       |                                                                             |                                                                                                                                                        |                                                                                                                                                                 |                                                                                                                                                                                                                                                     |  |  |
| Alley Access, Oversized, Single Garage Attached |                                                                             |                                                                                                                                                        |                                                                                                                                                                 |                                                                                                                                                                                                                                                     |  |  |
|                                                 | Semi Detached<br>Duplex)<br>Calgary<br>2025<br>2,131 sqft<br>Back Yard,Rect | Semi Detached (Half<br>Duplex) <u>Finished Floor Ar</u><br>Calgary Abv Sqft:<br>2025 Low Sqft:<br>Ttl Sqft:<br>2,131 sqft<br>Back Yard,Rectangular Lot | Semi Detached (Half   Duplex) Finished Floor Area   Calgary Abv Sqft: 1,475   2025 Low Sqft: 1,475   2,131 sqft Ttl Sqft: 1,475   Back Yard,Rectangular Lot Lot | Semi Detached (Half Layout   Duplex) Finished Floor Area Beds:   Calgary Abv Sqft: 1,475 Baths:   2025 Low Sqft: Style: Ttl Sqft: 1,475   2,131 sqft Parking<br>Ttl Park:<br>Garage Sz: Parking<br>Style:   Back Yard,Rectangular Lot Layout Layout |  |  |

Remarks

| Pub Rmks:           | The "CARTER" Floor-plan, with 3 bed/2.5 bath by 'Rohit Homes' - an award winning home builder for over 35 years. FEATURING: INTERIOR UNIT   SINGLE OVERSIZED FRONT GARAGE   BRAND NEW   "NEOCLASSICAL REVIVAL" DESIGN INTERIOR by award winning interior designer Louis Duncan-He   All Perfectly located In SE                             |
|---------------------|---------------------------------------------------------------------------------------------------------------------------------------------------------------------------------------------------------------------------------------------------------------------------------------------------------------------------------------------|
|                     | Calgary's 'Sora in Hotchkiss', featuring a pond, paths, easy access to major highways and more. Step inside to an expansive open floor plan that seamlessly connects living/dining and kitchen. KITCHEN FEATURES: SS appliances, quartz counters, large island (with place for bar stools), cabinets to ceiling (42' tall),                 |
|                     | boutique lighting, walk-thru pantry to garage - handy for brining in groceries. Off the kitchen is the dining, living room and half bath. The CARTER plan offers large windows across the back, and with the high ceilings as well as open floor plan, it leaves the home feeling bright and inviting. Upstairs, find 3 good size bedrooms, |
|                     | laundry, 2 full baths. The primary retreat includes a walk in closet, and spa like retreat full en-suite. Ensuite features: Single vanity, bath/shower combo with rain head and wand, quartz counters and beautiful tile work. The lot features alley access in the back, and good size backyard. This home is packed with features that    |
|                     | make it a great option to consider for your next home purchase. Located just outside the ring-road, east of Stoney Trail, offering quick access to highways and other amenities on the southeast side of Calgary. photos/3d tour of similar floor-plan, different finishings. Get moving on this brand new place - before it's gone!        |
| Inclusions:         | n/a                                                                                                                                                                                                                                                                                                                                         |
| Property Listed By: | RE/MAX Real Estate (Mountain View)                                                                                                                                                                                                                                                                                                          |