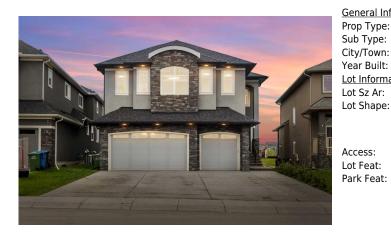

## 144 KINNIBURGH Loop, Chestermere T1X 0V1

| MLS®#:  | A2165731 | Area:   | Kinniburgh  | Listing          | 09/13/24 | List Price: <b>\$1,330,000</b> |
|---------|----------|---------|-------------|------------------|----------|--------------------------------|
| Status: | Active   | County: | Chestermere | Date:<br>Change: | None     | Association: Fort McMurray     |

| neral Information  | <u>1</u>          |                   |                      | DOM                    |           |
|--------------------|-------------------|-------------------|----------------------|------------------------|-----------|
| ор Туре:           | Residential       |                   |                      | 99                     |           |
| b Type:            | Detached          |                   |                      | <u>Layout</u>          |           |
| y/Town:            | Chestermere       | Finished Floor Ar | <u>ea</u>            | Beds:                  | 6 (4 2 )  |
| ar Built:          | 2017              | Abv Sqft:         | 3,200                | Baths:                 | 4.5 (4 1) |
| <u>Information</u> |                   | Low Sqft:         |                      | Style:                 | 2 Storey  |
| Sz Ar:             | 6,760 sqft        | Ttl Sqft:         | 3,200                |                        |           |
| Shape:             |                   |                   |                      | Parking                |           |
|                    |                   |                   |                      | Ttl Park:              | 6         |
|                    |                   |                   |                      | Garage Sz:             | 3         |
| cess:              |                   |                   |                      | 5                      |           |
| Feat:              | Creek/River/Strea | am/Pond,No Neighb | ours Behind,Irregula | r Lot,Landscaped,Water | front     |

|                      | Basement<br>Second   | 0`0" x 0`0"<br>0`0" x 0`0"      | <b>3pc Bathroom</b><br><b>5pc Ensuite bath</b><br>Legal/Tax/Financial | Second<br>Second             | 0,0, x 0,0,<br>0,0, x 0,0,                                                                                                                       |
|----------------------|----------------------|---------------------------------|-----------------------------------------------------------------------|------------------------------|--------------------------------------------------------------------------------------------------------------------------------------------------|
|                      |                      |                                 |                                                                       |                              |                                                                                                                                                  |
| Title:<br>Fee Simple |                      | Zoning:<br><b>R-1</b>           |                                                                       |                              |                                                                                                                                                  |
| Legal Desc:          | 1411563              | R-1                             |                                                                       |                              |                                                                                                                                                  |
| Legui Dese.          | 1411303              |                                 | Remarks                                                               |                              |                                                                                                                                                  |
| Pub Rmks:            | picturesque pathways | , this custom-built 2-storey ho | me spans over 4500 square feet, redel                                 | fining opulence with its met | nd comfort. Nestled against a serene pond and<br>ticulously crafted design. Entering this abode,<br>noms, including multiple master suites, this |