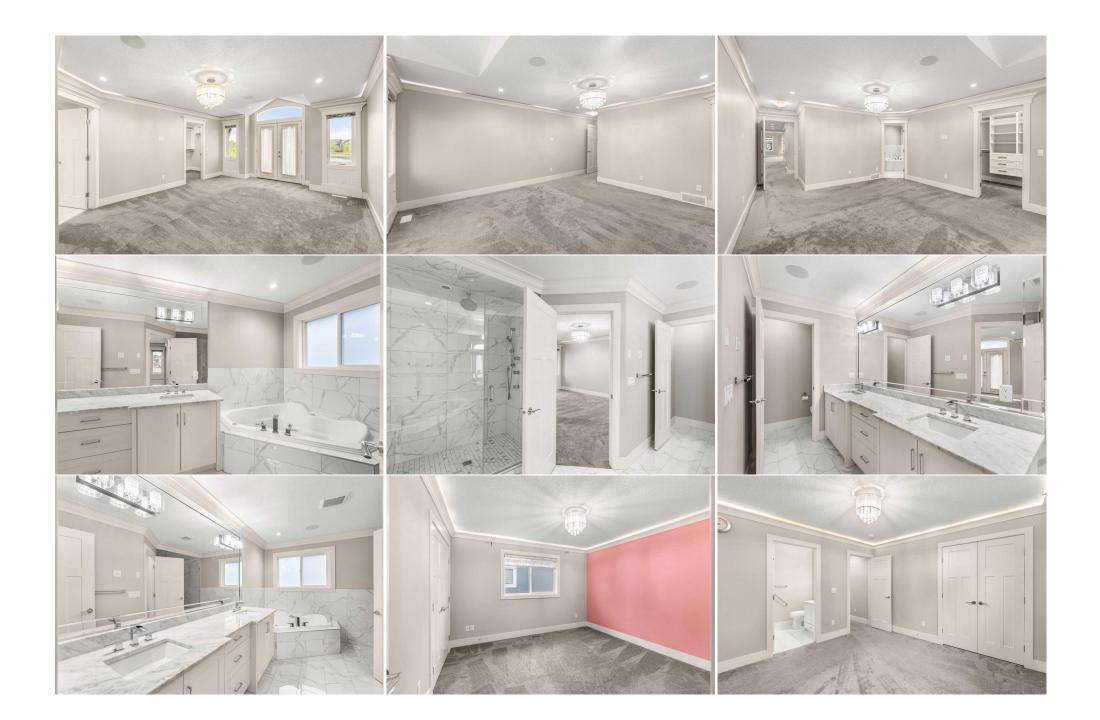

Aggregate,Garage Door Opener,Garage Faces Front,Insulated,Oversized,Triple Garage Attached

Utilities and Features

| Roof:                         | Asphalt Shingle                          |                                                  | Construction:                       |                           |                                                                  |  |  |  |
|-------------------------------|------------------------------------------|--------------------------------------------------|-------------------------------------|---------------------------|------------------------------------------------------------------|--|--|--|
| Heating:                      | High Efficiency, Fireplace(s), Natural G | as                                               | Concrete,Stucco,Wood Fr             | ame                       |                                                                  |  |  |  |
| Sewer:                        |                                          |                                                  | Flooring:                           |                           |                                                                  |  |  |  |
| Ext Feat:                     | Balcony                                  |                                                  | Carpet, Ceramic Tile, Hard          | wood                      |                                                                  |  |  |  |
|                               | -                                        |                                                  | Water Source:                       |                           |                                                                  |  |  |  |
|                               |                                          |                                                  | Fnd/Bsmt:                           |                           |                                                                  |  |  |  |
|                               |                                          |                                                  | Poured Concrete                     |                           |                                                                  |  |  |  |
| Kitchen Appl:                 | Built-In Gas Range,B                     | uilt-In Oven,Built-In Refrigerator,Dis           | shwasher,Dryer,Garage Control(s),G  | Gas Cooktop,Washer,Window | Coverings                                                        |  |  |  |
| Int Feat:                     | •                                        | anity,High Ceilings,Kitchen Island,N             |                                     | • ·                       | -                                                                |  |  |  |
| Utilities:                    |                                          |                                                  |                                     |                           |                                                                  |  |  |  |
|                               |                                          |                                                  | Room Information                    |                           |                                                                  |  |  |  |
| Room                          | Level                                    | Dimensions                                       | Room                                | Level                     | Dimensions                                                       |  |  |  |
|                               |                                          |                                                  |                                     |                           | Difficitisions                                                   |  |  |  |
| Living Room                   | Main                                     | 18`4" x 17`3"                                    | Dining Room                         | Main                      | 15`11" x 8`1"                                                    |  |  |  |
| Living Room<br>Kitchen        | Main<br>Main                             | 18`4" x 17`3"<br>17`1" x 13`8"                   | Dining Room<br>Den                  | Main<br>Main              |                                                                  |  |  |  |
| -                             |                                          |                                                  | -                                   |                           | 15`11" x 8`1"                                                    |  |  |  |
| Kitchen                       | Main                                     | 17`1" x 13`8"                                    | Den                                 | Main                      | 15`11" x 8`1"<br>9`1" x 10`2"                                    |  |  |  |
| Kitchen<br>Laundry            | Main<br>Main                             | 17`1" x 13`8"<br>10`0" x 10`0"                   | Den<br>Bedroom - Primary            | Main<br>Second            | 15`11" x 8`1"<br>9`1" x 10`2"<br>22`6" x 14`3"                   |  |  |  |
| Kitchen<br>Laundry<br>Bedroom | Main<br>Main<br>Second<br>Second         | 17`1" x 13`8"<br>10`0" x 10`0"<br>11`11" x 11`8" | Den<br>Bedroom - Primary<br>Bedroom | Main<br>Second<br>Second  | 15`11" x 8`1"<br>9`1" x 10`2"<br>22`6" x 14`3"<br>11`10" x 12`0" |  |  |  |

|                      | Basement<br>Second   | 0`0" x 0`0"<br>0`0" x 0`0"      | <b>3pc Bathroom</b><br><b>5pc Ensuite bath</b><br>Legal/Tax/Financial | Second<br>Second             | 0,0, x 0,0,<br>0,0, x 0,0,                                                                                                                       |
|----------------------|----------------------|---------------------------------|-----------------------------------------------------------------------|------------------------------|--------------------------------------------------------------------------------------------------------------------------------------------------|
|                      |                      |                                 |                                                                       |                              |                                                                                                                                                  |
| Title:<br>Fee Simple |                      | Zoning:<br><b>R-1</b>           |                                                                       |                              |                                                                                                                                                  |
| Legal Desc:          | 1411563              | R-1                             |                                                                       |                              |                                                                                                                                                  |
| Legui Dese.          | 1411303              |                                 | Remarks                                                               |                              |                                                                                                                                                  |
| Pub Rmks:            | picturesque pathways | , this custom-built 2-storey ho | me spans over 4500 square feet, redel                                 | fining opulence with its met | nd comfort. Nestled against a serene pond and<br>ticulously crafted design. Entering this abode,<br>noms, including multiple master suites, this |