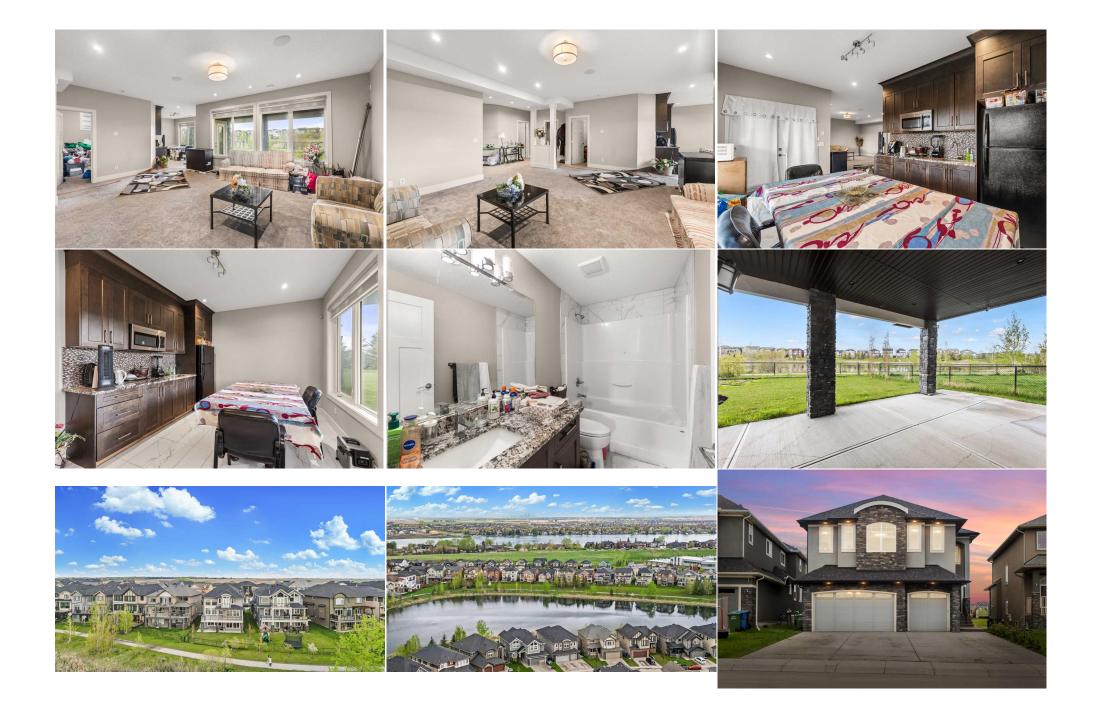

|                      | Basement<br>Second   | 0`0" x 0`0"<br>0`0" x 0`0"      | <b>3pc Bathroom</b><br><b>5pc Ensuite bath</b><br>Legal/Tax/Financial | Second<br>Second             | 0,0, x 0,0,<br>0,0, x 0,0,                                                                                                                       |
|----------------------|----------------------|---------------------------------|-----------------------------------------------------------------------|------------------------------|--------------------------------------------------------------------------------------------------------------------------------------------------|
|                      |                      |                                 |                                                                       |                              |                                                                                                                                                  |
| Title:<br>Fee Simple |                      | Zoning:<br><b>R-1</b>           |                                                                       |                              |                                                                                                                                                  |
| Legal Desc:          | 1411563              | R-1                             |                                                                       |                              |                                                                                                                                                  |
| Legui Dese.          | 1411303              |                                 | Remarks                                                               |                              |                                                                                                                                                  |
| Pub Rmks:            | picturesque pathways | , this custom-built 2-storey ho | me spans over 4500 square feet, redel                                 | fining opulence with its met | nd comfort. Nestled against a serene pond and<br>ticulously crafted design. Entering this abode,<br>noms, including multiple master suites, this |