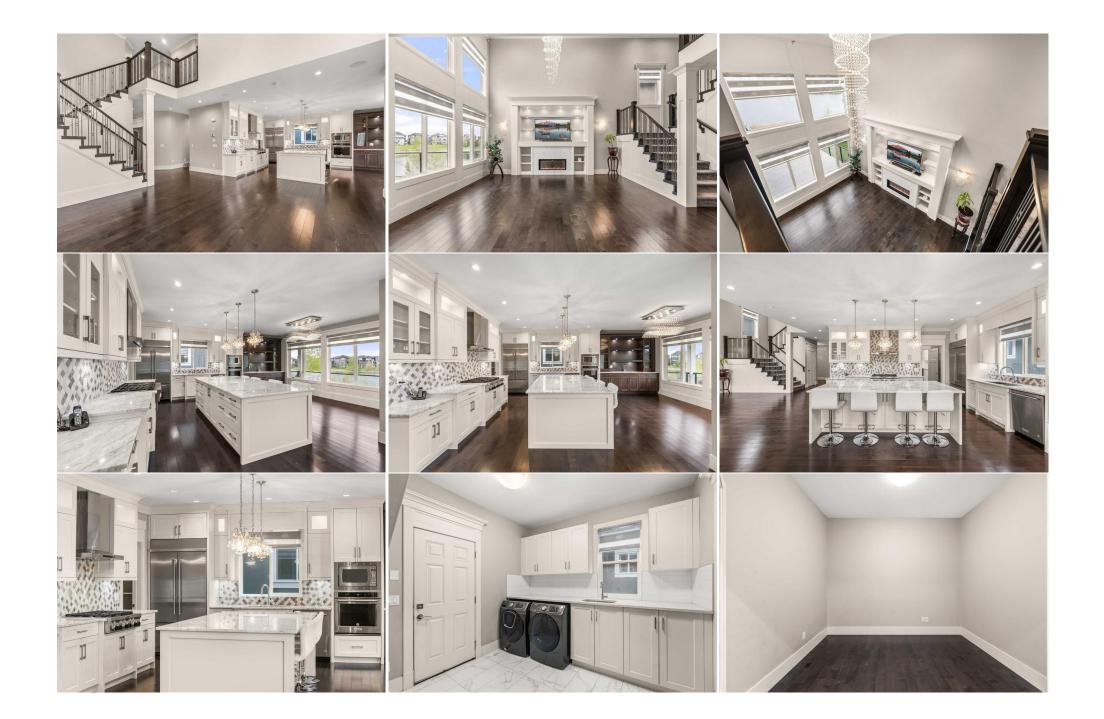

Aggregate,Garage Door Opener,Garage Faces Front,Insulated,Oversized,Triple Garage Attached

Utilities and Features

| Roof:                         | Asphalt Shingle                          |                                                  | Construction:                       |                           |                                                                  |  |  |  |
|-------------------------------|------------------------------------------|--------------------------------------------------|-------------------------------------|---------------------------|------------------------------------------------------------------|--|--|--|
| Heating:                      | High Efficiency, Fireplace(s), Natural G | as                                               | Concrete,Stucco,Wood Fr             | ame                       |                                                                  |  |  |  |
| Sewer:                        |                                          |                                                  | Flooring:                           |                           |                                                                  |  |  |  |
| Ext Feat:                     | Balcony                                  |                                                  | Carpet, Ceramic Tile, Hard          | wood                      |                                                                  |  |  |  |
|                               | -                                        |                                                  | Water Source:                       |                           |                                                                  |  |  |  |
|                               |                                          |                                                  | Fnd/Bsmt:                           |                           |                                                                  |  |  |  |
|                               |                                          |                                                  | Poured Concrete                     |                           |                                                                  |  |  |  |
| Kitchen Appl:                 | Built-In Gas Range,B                     | uilt-In Oven,Built-In Refrigerator,Dis           | shwasher,Dryer,Garage Control(s),G  | Gas Cooktop,Washer,Window | Coverings                                                        |  |  |  |
| Int Feat:                     | •                                        | anity,High Ceilings,Kitchen Island,N             |                                     | • ·                       | -                                                                |  |  |  |
| Utilities:                    |                                          |                                                  |                                     |                           |                                                                  |  |  |  |
|                               |                                          |                                                  | Room Information                    |                           |                                                                  |  |  |  |
| Room                          | Level                                    | Dimensions                                       | Room                                | Level                     | Dimensions                                                       |  |  |  |
|                               |                                          |                                                  |                                     |                           | Difficitisions                                                   |  |  |  |
| Living Room                   | Main                                     | 18`4" x 17`3"                                    | Dining Room                         | Main                      | 15`11" x 8`1"                                                    |  |  |  |
| Living Room<br>Kitchen        | Main<br>Main                             | 18`4" x 17`3"<br>17`1" x 13`8"                   | Dining Room<br>Den                  | Main<br>Main              |                                                                  |  |  |  |
| -                             |                                          |                                                  | -                                   |                           | 15`11" x 8`1"                                                    |  |  |  |
| Kitchen                       | Main                                     | 17`1" x 13`8"                                    | Den                                 | Main                      | 15`11" x 8`1"<br>9`1" x 10`2"                                    |  |  |  |
| Kitchen<br>Laundry            | Main<br>Main                             | 17`1" x 13`8"<br>10`0" x 10`0"                   | Den<br>Bedroom - Primary            | Main<br>Second            | 15`11" x 8`1"<br>9`1" x 10`2"<br>22`6" x 14`3"                   |  |  |  |
| Kitchen<br>Laundry<br>Bedroom | Main<br>Main<br>Second<br>Second         | 17`1" x 13`8"<br>10`0" x 10`0"<br>11`11" x 11`8" | Den<br>Bedroom - Primary<br>Bedroom | Main<br>Second<br>Second  | 15`11" x 8`1"<br>9`1" x 10`2"<br>22`6" x 14`3"<br>11`10" x 12`0" |  |  |  |

|                      | Basement<br>Second   | 0`0" x 0`0"<br>0`0" x 0`0"      | <b>3pc Bathroom</b><br><b>5pc Ensuite bath</b><br>Legal/Tax/Financial | Second<br>Second             | 0,0, x 0,0,<br>0,0, x 0,0,                                                                                                                       |
|----------------------|----------------------|---------------------------------|-----------------------------------------------------------------------|------------------------------|--------------------------------------------------------------------------------------------------------------------------------------------------|
|                      |                      |                                 |                                                                       |                              |                                                                                                                                                  |
| Title:<br>Fee Simple |                      | Zoning:<br><b>R-1</b>           |                                                                       |                              |                                                                                                                                                  |
| Legal Desc:          | 1411563              | R-1                             |                                                                       |                              |                                                                                                                                                  |
| Legui Dese.          | 1411303              |                                 | Remarks                                                               |                              |                                                                                                                                                  |
| Pub Rmks:            | picturesque pathways | , this custom-built 2-storey ho | me spans over 4500 square feet, redel                                 | fining opulence with its met | nd comfort. Nestled against a serene pond and<br>ticulously crafted design. Entering this abode,<br>noms, including multiple master suites, this |