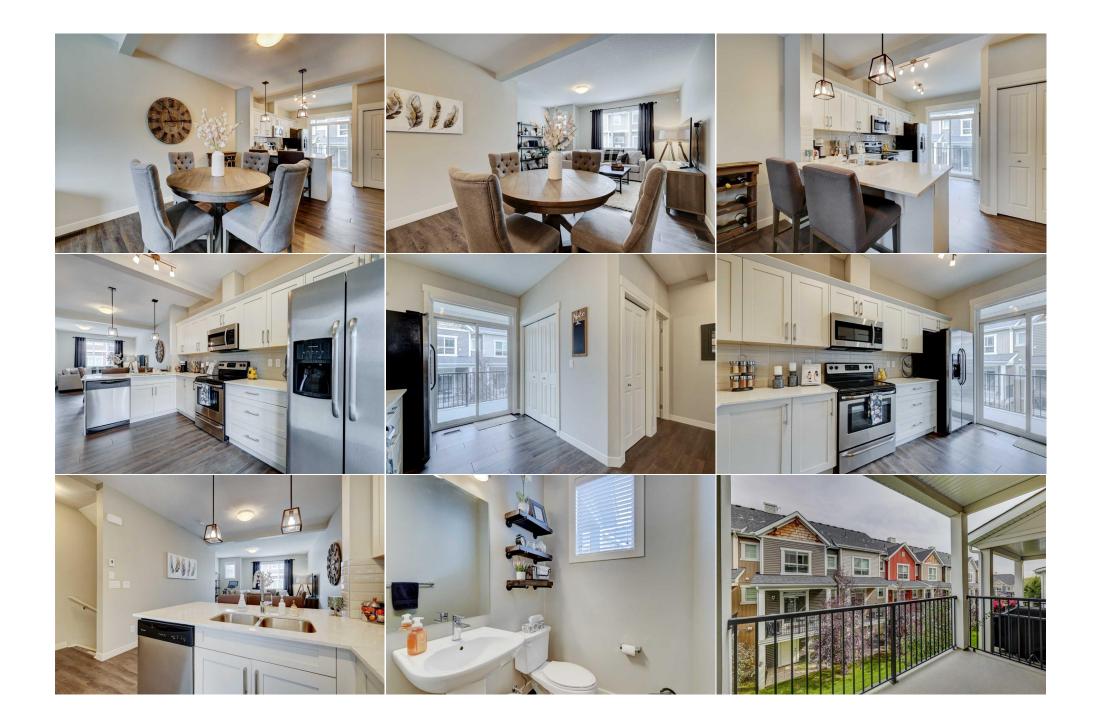

| Condo Fee:<br><b>\$282</b>         | F<br>F                                                                  | ïtle:<br>F <b>ee Simple</b><br>Fee Freq:<br><b>Aonthly</b>                                                                                                                                       | Zoning:<br>M-1 d100                                                                                                                                                                                                                                                                           |  |
|------------------------------------|-------------------------------------------------------------------------|--------------------------------------------------------------------------------------------------------------------------------------------------------------------------------------------------|-----------------------------------------------------------------------------------------------------------------------------------------------------------------------------------------------------------------------------------------------------------------------------------------------|--|
| Legal Desc:                        | 1610613                                                                 |                                                                                                                                                                                                  |                                                                                                                                                                                                                                                                                               |  |
| Remarks                            |                                                                         |                                                                                                                                                                                                  |                                                                                                                                                                                                                                                                                               |  |
| Pub Rmks:                          | kitchen with eating bar, ample ca<br>for entertaining and relaxing. The | binets, separate pantry and sliding doors to the rear deck ove<br>e upper level has 2 primary bedrooms each with a full 4 piece<br>em garage has extra storage and a walk out main level patio f | right living room, dining area, 2 piece powder room and an open<br>rlooking the green space complete with a n-gas BBQ hook up- perfect<br>ensuite and walk in closet- additionally a large laundry room is a rare<br>facing the green belt. This home is in excellent condition, very lightly |  |
| Inclusions:<br>Property Listed By: | NA<br>Century 21 Bamber Realty LTD.                                     |                                                                                                                                                                                                  |                                                                                                                                                                                                                                                                                               |  |