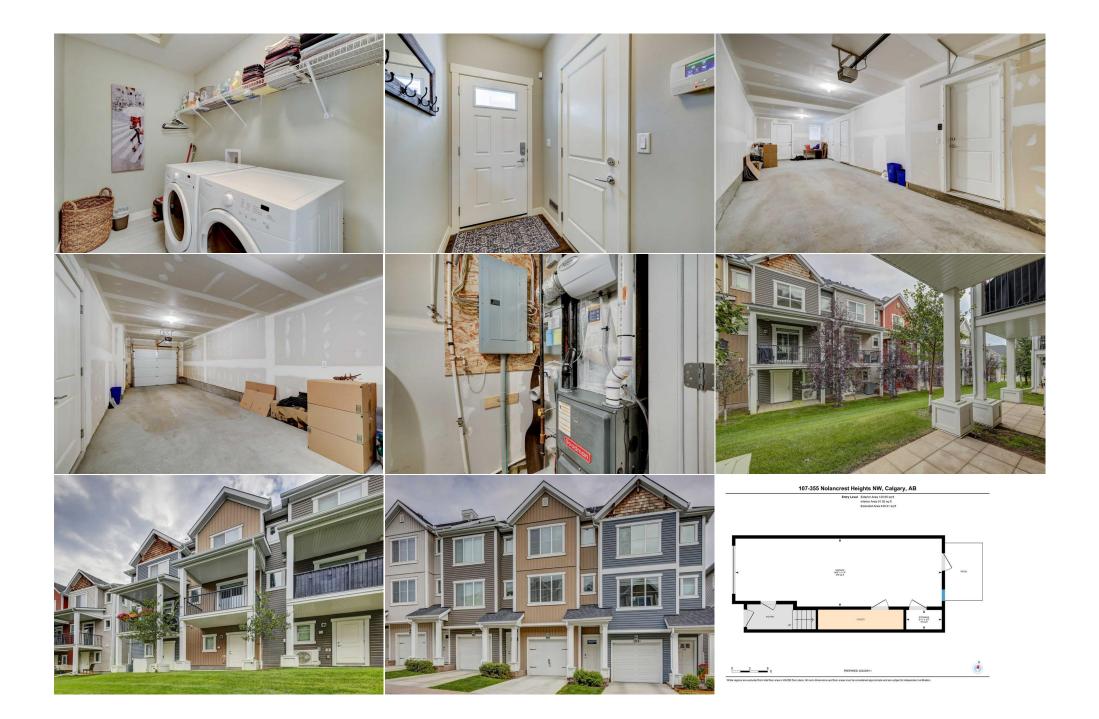

| Condo Fee:<br><b>\$282</b>         | F<br>F                                                                  | ïtle:<br>F <b>ee Simple</b><br>Fee Freq:<br><b>Aonthly</b>                                                                                                                                       | Zoning:<br>M-1 d100                                                                                                                                                                                                                                                                           |  |
|------------------------------------|-------------------------------------------------------------------------|--------------------------------------------------------------------------------------------------------------------------------------------------------------------------------------------------|-----------------------------------------------------------------------------------------------------------------------------------------------------------------------------------------------------------------------------------------------------------------------------------------------|--|
| Legal Desc:                        | 1610613                                                                 |                                                                                                                                                                                                  |                                                                                                                                                                                                                                                                                               |  |
| Remarks                            |                                                                         |                                                                                                                                                                                                  |                                                                                                                                                                                                                                                                                               |  |
| Pub Rmks:                          | kitchen with eating bar, ample ca<br>for entertaining and relaxing. The | binets, separate pantry and sliding doors to the rear deck ove<br>e upper level has 2 primary bedrooms each with a full 4 piece<br>em garage has extra storage and a walk out main level patio f | right living room, dining area, 2 piece powder room and an open<br>rlooking the green space complete with a n-gas BBQ hook up- perfect<br>ensuite and walk in closet- additionally a large laundry room is a rare<br>facing the green belt. This home is in excellent condition, very lightly |  |
| Inclusions:<br>Property Listed By: | NA<br>Century 21 Bamber Realty LTD.                                     |                                                                                                                                                                                                  |                                                                                                                                                                                                                                                                                               |  |