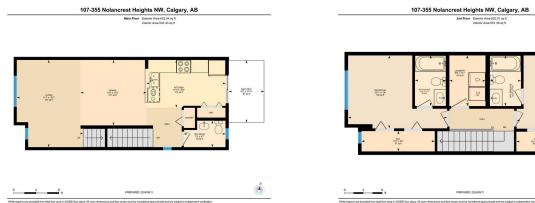

| al Information | l                                  |           |       | DOM           |           |
|----------------|------------------------------------|-----------|-------|---------------|-----------|
| ype:           | Residential                        |           |       | 69            |           |
| /pe:           | Row/Townhouse                      |           |       | <u>Layout</u> |           |
| own:           | Calgary <u>Finished Floor Area</u> |           | ea    | Beds:         | 2 (2 )    |
| uilt:          | 2015                               | Abv Sqft: | 1,349 | Baths:        | 2.5 (2 1) |
| ormation       |                                    | Low Sqft: |       | Style:        | 3 Storey  |
| Ar:            | 11,937 sqft                        | Ttl Sqft: | 1,349 |               |           |
| ape:           |                                    |           |       | Parking       |           |
|                |                                    |           |       | Ttl Park:     | 2         |
|                |                                    |           |       | Garage Sz:    | 2         |
| 5:             |                                    |           |       | -             |           |
| at:            | Backs on to Park                   |           |       |               |           |
| eat:           | Double Garage Attached,Tandem      |           |       |               |           |

Utilities and Features

| Roof:<br>Heating:<br>Sewer:                                                             | Asphalt Shingle<br>Forced Air | 9                                                                                                                                                               |                                                                                                 | Construction:<br>Wood Frame<br>Flooring:                                    |                                                |                                                                              |  |  |
|-----------------------------------------------------------------------------------------|-------------------------------|-----------------------------------------------------------------------------------------------------------------------------------------------------------------|-------------------------------------------------------------------------------------------------|-----------------------------------------------------------------------------|------------------------------------------------|------------------------------------------------------------------------------|--|--|
| Ext Feat: Balcony                                                                       |                               |                                                                                                                                                                 | 5                                                                                               | Carpet, Ceramic Tile, Vinyl Plank<br>Water Source:<br>Fnd/Bsmt:             |                                                |                                                                              |  |  |
| Kitchen Appl:<br>Int Feat:<br>Utilities:                                                |                               | Dishwasher,Dryer,Electric Range,Garage Control(s),Microwave Hood Fan,Refrigerator,Washer,Window Coverings<br>No Animal Home,No Smoking Home<br>Room Information |                                                                                                 |                                                                             |                                                |                                                                              |  |  |
| <u>Room</u><br>Living Room<br>Bedroom - Pri<br>Laundry<br>4pc Ensuite ba<br>Dining Room | ath                           | <u>Level</u><br>Main<br>Upper<br>Upper<br>Upper<br>Main                                                                                                         | Dimensions<br>15`2" x 11`7"<br>15`1" x 11`10"<br>5`8" x 7`11"<br>4`11" x 7`11"<br>11`6" x 11`5" | <u>Room</u><br>Kitchen<br>Bedroom - Primary<br>4pc Bathroom<br>2pc Bathroom | <u>Level</u><br>Main<br>Upper<br>Upper<br>Main | Dimensions<br>13`10" x 8`4"<br>15`7" x 11`6"<br>4`10" x 7`11"<br>7`3" x 4`7" |  |  |
|                                                                                         |                               |                                                                                                                                                                 |                                                                                                 | Legal/Tax/Financial                                                         |                                                |                                                                              |  |  |

| Condo Fee:<br><b>\$282</b>         | F<br>F                                                                  | ïtle:<br>F <b>ee Simple</b><br>Fee Freq:<br><b>Aonthly</b>                                                                                                                                       | Zoning:<br>M-1 d100                                                                                                                                                                                                                                                                           |  |
|------------------------------------|-------------------------------------------------------------------------|--------------------------------------------------------------------------------------------------------------------------------------------------------------------------------------------------|-----------------------------------------------------------------------------------------------------------------------------------------------------------------------------------------------------------------------------------------------------------------------------------------------|--|
| Legal Desc:                        | 1610613                                                                 |                                                                                                                                                                                                  |                                                                                                                                                                                                                                                                                               |  |
| Remarks                            |                                                                         |                                                                                                                                                                                                  |                                                                                                                                                                                                                                                                                               |  |
| Pub Rmks:                          | kitchen with eating bar, ample ca<br>for entertaining and relaxing. The | binets, separate pantry and sliding doors to the rear deck ove<br>e upper level has 2 primary bedrooms each with a full 4 piece<br>em garage has extra storage and a walk out main level patio f | right living room, dining area, 2 piece powder room and an open<br>rlooking the green space complete with a n-gas BBQ hook up- perfect<br>ensuite and walk in closet- additionally a large laundry room is a rare<br>facing the green belt. This home is in excellent condition, very lightly |  |
| Inclusions:<br>Property Listed By: | NA<br>Century 21 Bamber Realty LTD.                                     |                                                                                                                                                                                                  |                                                                                                                                                                                                                                                                                               |  |