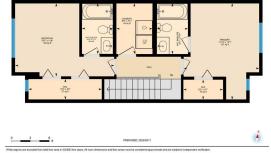

## TO VIEW THIS PROPERTY WITH AN A-TEAM BUYER'S AGENT PLEASE CONTACT (587) 700-7123

2nd Floor Exterior Area 620.51 sq ft Interior Area 581.38 sq ft