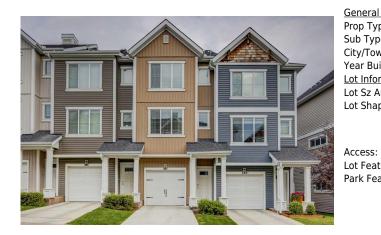

## 355 NOLANCREST Heights #107, Calgary T3R0Z9

| MLS®#:  | A2165750 | Area:   | Nolan Hill | Listing          | 09/13/24 | List Price: \$479,900      |
|---------|----------|---------|------------|------------------|----------|----------------------------|
| Status: | Active   | County: | Calgary    | Date:<br>Change: | None     | Association: Fort McMurray |

| al Information | l                                  |           |       | DOM           |           |
|----------------|------------------------------------|-----------|-------|---------------|-----------|
| ype:           | Residential                        |           |       | 69            |           |
| /pe:           | Row/Townhouse                      |           |       | <u>Layout</u> |           |
| own:           | Calgary <u>Finished Floor Area</u> |           | ea    | Beds:         | 2 (2 )    |
| uilt:          | 2015                               | Abv Sqft: | 1,349 | Baths:        | 2.5 (2 1) |
| ormation       |                                    | Low Sqft: |       | Style:        | 3 Storey  |
| Ar:            | 11,937 sqft                        | Ttl Sqft: | 1,349 |               |           |
| ape:           |                                    |           |       | Parking       |           |
|                |                                    |           |       | Ttl Park:     | 2         |
|                |                                    |           |       | Garage Sz:    | 2         |
| 5:             |                                    |           |       | -             |           |
| at:            | Backs on to Park                   |           |       |               |           |
| eat:           | Double Garage Attached,Tandem      |           |       |               |           |