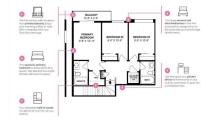

## 596 SETON Circle, Calgary t3m3y5

| MLS®#:<br>Status:                                    | A2165779<br>Active         | Area:<br>County:                       | Seton<br>Calgary                              | Listing<br>Date:<br>Change:                                                                                                                          | 09/13/24<br>None                                                                                                  |                                                                                 | \$484,010<br>n: Fort McMurray                                     |                                             |                                                                                       |                                           |
|------------------------------------------------------|----------------------------|----------------------------------------|-----------------------------------------------|------------------------------------------------------------------------------------------------------------------------------------------------------|-------------------------------------------------------------------------------------------------------------------|---------------------------------------------------------------------------------|-------------------------------------------------------------------|---------------------------------------------|---------------------------------------------------------------------------------------|-------------------------------------------|
|                                                      |                            |                                        |                                               | General Inf<br>Prop Type:<br>Sub Type:<br>City/Town:<br>Year Built:<br>Lot Informa<br>Lot Sz Ar:<br>Lot Shape:<br>Access:<br>Lot Feat:<br>Park Feat: | formation<br>ation                                                                                                | Residential<br>Row/Townhouse<br>Calgary<br>2025<br>Other<br>Single Garage Attac | <u>Finished Floor Area</u><br>Abv Sqft:<br>Low Sqft:<br>Ttl Sqft: | 1,318<br>1,318                              | DOM<br>6<br>Layout<br>Beds:<br>Baths:<br>Style:<br>Parking<br>Ttl Park:<br>Garage Sz: | 3 (3 )<br>2.5 (2 1)<br>3 Storey<br>1<br>1 |
|                                                      |                            |                                        |                                               |                                                                                                                                                      |                                                                                                                   | Utilities and Feature                                                           | S                                                                 |                                             |                                                                                       |                                           |
| Roof:<br>Heating:<br>Sewer:<br>Ext Feat:             | eating: Forced Air<br>wer: |                                        |                                               |                                                                                                                                                      | Construction:<br>Wood Frame<br>Flooring:<br>Carpet,Laminate,Tile<br>Water Source:<br>Fnd/Bsmt:<br>Poured Concrete |                                                                                 |                                                                   |                                             |                                                                                       |                                           |
| Kitchen Ap<br>Int Feat:<br>Utilities:                | pl:                        |                                        | ner,Dryer,Electric St<br>ings,Kitchen Island, |                                                                                                                                                      |                                                                                                                   | n,Refrigerator,Washeı                                                           |                                                                   |                                             |                                                                                       |                                           |
| Room<br>2pc Bathroom<br>Bedroom - Primary<br>Bedroom |                            | <u>Level</u><br>Main<br>Upper<br>Upper |                                               |                                                                                                                                                      |                                                                                                                   |                                                                                 |                                                                   | Dimensions<br>11`2" x 16`3"<br>9`0" x 10`9" |                                                                                       |                                           |
| 4pc Ensui                                            | te bath                    | Upper                                  |                                               |                                                                                                                                                      |                                                                                                                   | Legal/Tax/Financia                                                              |                                                                   |                                             |                                                                                       |                                           |
| Condo Fee:<br>\$229                                  |                            |                                        | Title:<br><b>Fee Simple</b><br>Fee Freq:      |                                                                                                                                                      |                                                                                                                   |                                                                                 | Zoning:<br><b>TBD</b>                                             |                                             |                                                                                       |                                           |

|                                                 | Monthly                                                                                                                                                                                                                                                                                                                                                                                                                                                                                                                                                                                                                                                                                                                                                                                                                                                                                                                                                                                                                                                                                                                                                                                                                                                                                                                                                                                                                                                                                                                                                                                                                                                                                                                                                                                                                                   |
|-------------------------------------------------|-------------------------------------------------------------------------------------------------------------------------------------------------------------------------------------------------------------------------------------------------------------------------------------------------------------------------------------------------------------------------------------------------------------------------------------------------------------------------------------------------------------------------------------------------------------------------------------------------------------------------------------------------------------------------------------------------------------------------------------------------------------------------------------------------------------------------------------------------------------------------------------------------------------------------------------------------------------------------------------------------------------------------------------------------------------------------------------------------------------------------------------------------------------------------------------------------------------------------------------------------------------------------------------------------------------------------------------------------------------------------------------------------------------------------------------------------------------------------------------------------------------------------------------------------------------------------------------------------------------------------------------------------------------------------------------------------------------------------------------------------------------------------------------------------------------------------------------------|
| Legal Desc:                                     | tbd Remarks                                                                                                                                                                                                                                                                                                                                                                                                                                                                                                                                                                                                                                                                                                                                                                                                                                                                                                                                                                                                                                                                                                                                                                                                                                                                                                                                                                                                                                                                                                                                                                                                                                                                                                                                                                                                                               |
| Pub Rmks:<br>Inclusions:<br>Property Listed By: | The "FEN" floor plan with 3 bed/2.5 bath + Flex space by 'Rohit Homes' - an award winning home builder for over 35 years. FEATURING:   SINGLE GARAGE   2<br>BALCONIES   1,317 SQ FT (3 bed/2.5 bath + flex)   LOW CONDO FEES   NEW DESIGN INTERIOR 'ETHEREAL ZEN' BY 'LOUIS DUNCAN HE'   All in SE Calgary's 'SETON' - a<br>vibrant, master-planned community known for its modern amenities, healthcare facilities, retail options, and recreational spaces, making it a desirable place for<br>both living and working. This brand new townhome offers desirable features making a top choice to live. Main floor features open layout that connects kitchen,<br>dining and living space ensuring everyone is connected and not to mention leaving the unit feeling bigger. The kitchen features: Boutique lighting, quartz counters,<br>SS appliances, beautiful cabinetry, large eating island w/ place for stools, storage space. The main floor is completed with half bath as well as large windows that<br>have window coverings included, as well as a balcony with gas line. Upstairs has 3 bedrooms, 2 full baths, another balcony, laundry room and small flex space (for<br>study). The primary room is good size, with an ensuite that has vanity, bath/shower combo with both shower wand and rain head. Single garage is on the entrance<br>level. This unit comes with both window coverings, and washer/dryer- meaning you can just move in and enjoy living. This is a complex with monthly condo fees just<br>over \$200, and pet friendly (no size restrictions 2 pets), making it an ideal place to consider in a fantastic location. Click the 3D tour link to see complete tour of the<br>same model, different finishings. Book your viewing today before its gone.<br>n/a<br>RE/MAX Real Estate (Mountain View) |