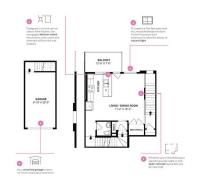

## 596 SETON Circle, Calgary t3m3y5

| MLS®#:<br>Status:                                    | A2165779<br>Active         | Area:<br>County:                       | Seton<br>Calgary                              | Listing<br>Date:<br>Change:                                                                                                                          | 09/13/24<br>None                                                                                                  |                                                                                 | \$484,010<br>n: Fort McMurray                                     |                                             |                                                                                       |                                           |
|------------------------------------------------------|----------------------------|----------------------------------------|-----------------------------------------------|------------------------------------------------------------------------------------------------------------------------------------------------------|-------------------------------------------------------------------------------------------------------------------|---------------------------------------------------------------------------------|-------------------------------------------------------------------|---------------------------------------------|---------------------------------------------------------------------------------------|-------------------------------------------|
|                                                      |                            |                                        |                                               | General Inf<br>Prop Type:<br>Sub Type:<br>City/Town:<br>Year Built:<br>Lot Informa<br>Lot Sz Ar:<br>Lot Shape:<br>Access:<br>Lot Feat:<br>Park Feat: | formation<br>ation                                                                                                | Residential<br>Row/Townhouse<br>Calgary<br>2025<br>Other<br>Single Garage Attac | <u>Finished Floor Area</u><br>Abv Sqft:<br>Low Sqft:<br>Ttl Sqft: | 1,318<br>1,318                              | DOM<br>6<br>Layout<br>Beds:<br>Baths:<br>Style:<br>Parking<br>Ttl Park:<br>Garage Sz: | 3 (3 )<br>2.5 (2 1)<br>3 Storey<br>1<br>1 |
|                                                      |                            |                                        |                                               |                                                                                                                                                      |                                                                                                                   | Utilities and Feature                                                           | S                                                                 |                                             |                                                                                       |                                           |
| Roof:<br>Heating:<br>Sewer:<br>Ext Feat:             | eating: Forced Air<br>wer: |                                        |                                               |                                                                                                                                                      | Construction:<br>Wood Frame<br>Flooring:<br>Carpet,Laminate,Tile<br>Water Source:<br>Fnd/Bsmt:<br>Poured Concrete |                                                                                 |                                                                   |                                             |                                                                                       |                                           |
| Kitchen Ap<br>Int Feat:<br>Utilities:                | pl:                        |                                        | ner,Dryer,Electric St<br>ings,Kitchen Island, |                                                                                                                                                      |                                                                                                                   | n,Refrigerator,Washeı                                                           |                                                                   |                                             |                                                                                       |                                           |
| Room<br>2pc Bathroom<br>Bedroom - Primary<br>Bedroom |                            | <u>Level</u><br>Main<br>Upper<br>Upper |                                               |                                                                                                                                                      |                                                                                                                   |                                                                                 |                                                                   | Dimensions<br>11`2" x 16`3"<br>9`0" x 10`9" |                                                                                       |                                           |
| 4pc Ensui                                            | te bath                    | Upper                                  |                                               |                                                                                                                                                      |                                                                                                                   | Legal/Tax/Financia                                                              |                                                                   |                                             |                                                                                       |                                           |
| Condo Fee:<br>\$229                                  |                            |                                        | Title:<br><b>Fee Simple</b><br>Fee Freq:      |                                                                                                                                                      |                                                                                                                   |                                                                                 | Zoning:<br><b>TBD</b>                                             |                                             |                                                                                       |                                           |

|                                                 | Monthly                                                                                                                                                                                                                                                                                                                                                                                                                                                                                                                                                                                                                                                                                                                                                                                                                                                                                                                                                                                                                                                                                                                                                                                                                                                                                                                                                                                                                                                                                                                                                                                                                                                                                                                                                                                                                                   |
|-------------------------------------------------|-------------------------------------------------------------------------------------------------------------------------------------------------------------------------------------------------------------------------------------------------------------------------------------------------------------------------------------------------------------------------------------------------------------------------------------------------------------------------------------------------------------------------------------------------------------------------------------------------------------------------------------------------------------------------------------------------------------------------------------------------------------------------------------------------------------------------------------------------------------------------------------------------------------------------------------------------------------------------------------------------------------------------------------------------------------------------------------------------------------------------------------------------------------------------------------------------------------------------------------------------------------------------------------------------------------------------------------------------------------------------------------------------------------------------------------------------------------------------------------------------------------------------------------------------------------------------------------------------------------------------------------------------------------------------------------------------------------------------------------------------------------------------------------------------------------------------------------------|
| Legal Desc:                                     | tbd Remarks                                                                                                                                                                                                                                                                                                                                                                                                                                                                                                                                                                                                                                                                                                                                                                                                                                                                                                                                                                                                                                                                                                                                                                                                                                                                                                                                                                                                                                                                                                                                                                                                                                                                                                                                                                                                                               |
| Pub Rmks:<br>Inclusions:<br>Property Listed By: | The "FEN" floor plan with 3 bed/2.5 bath + Flex space by 'Rohit Homes' - an award winning home builder for over 35 years. FEATURING:   SINGLE GARAGE   2<br>BALCONIES   1,317 SQ FT (3 bed/2.5 bath + flex)   LOW CONDO FEES   NEW DESIGN INTERIOR 'ETHEREAL ZEN' BY 'LOUIS DUNCAN HE'   All in SE Calgary's 'SETON' - a<br>vibrant, master-planned community known for its modern amenities, healthcare facilities, retail options, and recreational spaces, making it a desirable place for<br>both living and working. This brand new townhome offers desirable features making a top choice to live. Main floor features open layout that connects kitchen,<br>dining and living space ensuring everyone is connected and not to mention leaving the unit feeling bigger. The kitchen features: Boutique lighting, quartz counters,<br>SS appliances, beautiful cabinetry, large eating island w/ place for stools, storage space. The main floor is completed with half bath as well as large windows that<br>have window coverings included, as well as a balcony with gas line. Upstairs has 3 bedrooms, 2 full baths, another balcony, laundry room and small flex space (for<br>study). The primary room is good size, with an ensuite that has vanity, bath/shower combo with both shower wand and rain head. Single garage is on the entrance<br>level. This unit comes with both window coverings, and washer/dryer- meaning you can just move in and enjoy living. This is a complex with monthly condo fees just<br>over \$200, and pet friendly (no size restrictions 2 pets), making it an ideal place to consider in a fantastic location. Click the 3D tour link to see complete tour of the<br>same model, different finishings. Book your viewing today before its gone.<br>n/a<br>RE/MAX Real Estate (Mountain View) |