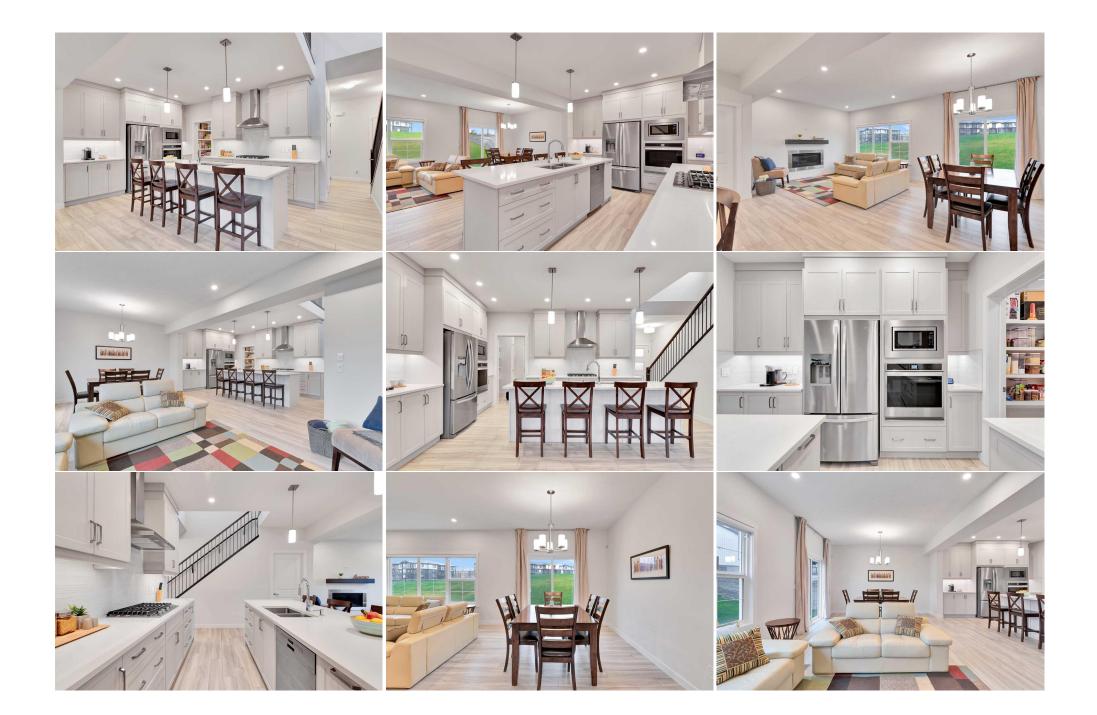

| Bedroom<br>4pc Bathroom<br>Bonus Room           | Second<br>Second<br>Second                                                                                                                                                                                                                                                                                                                                                                                                                                                                                                                                                                                                                                                                                                                                                                                                                                                                                                                                                                                                                                                                                                                                                                                                                                                                                                                                                                                                                                                                                                                                                                                                                                                                                                                                                                                                                                                                                                                                                                                                                                                                                                  | 11`11" x 9`9"<br>8`9" x 4`10"<br>15`0" x 11`6" | Bedroom<br>Laundry  | Second<br>Second | 11`5" x 8`11"<br>7`7" x 5`2" |  |  |
|-------------------------------------------------|-----------------------------------------------------------------------------------------------------------------------------------------------------------------------------------------------------------------------------------------------------------------------------------------------------------------------------------------------------------------------------------------------------------------------------------------------------------------------------------------------------------------------------------------------------------------------------------------------------------------------------------------------------------------------------------------------------------------------------------------------------------------------------------------------------------------------------------------------------------------------------------------------------------------------------------------------------------------------------------------------------------------------------------------------------------------------------------------------------------------------------------------------------------------------------------------------------------------------------------------------------------------------------------------------------------------------------------------------------------------------------------------------------------------------------------------------------------------------------------------------------------------------------------------------------------------------------------------------------------------------------------------------------------------------------------------------------------------------------------------------------------------------------------------------------------------------------------------------------------------------------------------------------------------------------------------------------------------------------------------------------------------------------------------------------------------------------------------------------------------------------|------------------------------------------------|---------------------|------------------|------------------------------|--|--|
| bonus Room                                      | Second                                                                                                                                                                                                                                                                                                                                                                                                                                                                                                                                                                                                                                                                                                                                                                                                                                                                                                                                                                                                                                                                                                                                                                                                                                                                                                                                                                                                                                                                                                                                                                                                                                                                                                                                                                                                                                                                                                                                                                                                                                                                                                                      | 150 x 11 0                                     | Legal/Tax/Financial |                  |                              |  |  |
| Title:<br><b>Fee Simple</b><br>Legal Desc:      | 2211167                                                                                                                                                                                                                                                                                                                                                                                                                                                                                                                                                                                                                                                                                                                                                                                                                                                                                                                                                                                                                                                                                                                                                                                                                                                                                                                                                                                                                                                                                                                                                                                                                                                                                                                                                                                                                                                                                                                                                                                                                                                                                                                     | Zoning:<br><b>R-G</b>                          | Remarks             |                  |                              |  |  |
| Pub Rmks:<br>Inclusions:<br>Property Listed By: | ***OPEN HOUSE SATURDAY 21 SEPTEMBER 2PM TO 4PM*** Smartly upgraded property backing onto a ravine in the popular North West community of Sage Hill. With 4 BEDROOMS (two master-suites), 3.5 BATHROOMS, 2500 sq.ft of above grade living space, unfinished basement with 9ft ceilings, and an OVERSIZED double attached garage. Close to shopping, amenities, parks, pathways, and schools (including sought-after private schools). **Built in 2023 by the current owners who chose some excellent upgrades, this property provides buyers the opportunity to buy a nearly new, move-in ready property with remaining warranty.** On the main floor you will find 9ft ceilings and modern VINYL PLANK FLOORING. A show-stopper kitchen with contemporary cabinetry, quartz counters, beautiful tile backsplash and under cabinet lighting, is upgraded with Kitchen Aid gas cooktop, Bosch dishwasher, a built-in wall oven and microwave. The large kitchen island is open to the bright family room, with spacious dining area leading out through patios doors to the south facing backyard. The living area is upgraded with sleek linear gas fireplace and large window overlooking the lawn. At the front of the property is the DEN, currently used as an office, and could easily work as a bedroom if required. There is a convenient half bathroom, and a mudroom customized with cabinets, seating, and a storage closet making it neat and tidy. This connects to the extra wide garage (26.5' and 22.11' long) with 8ft garage door, a side-mounted door opener maximizes the height clearance, perfect for larger vehicles. **On the 2nd floor you will find a bright and open bonus room which is upgraded with tray ceiling and windows over the stairs (with motorized blinds). Grand double doors open to the master bedroom, providing views of the backyard and ravine. The ensuite features double vanity, soaker tub, and a separate toilet and shower room (all the bathrooms on this floor have quartz counters). The generous walk-in closet is upgraded with ust-in closet, and ensuite bathroom |                                                |                     |                  |                              |  |  |