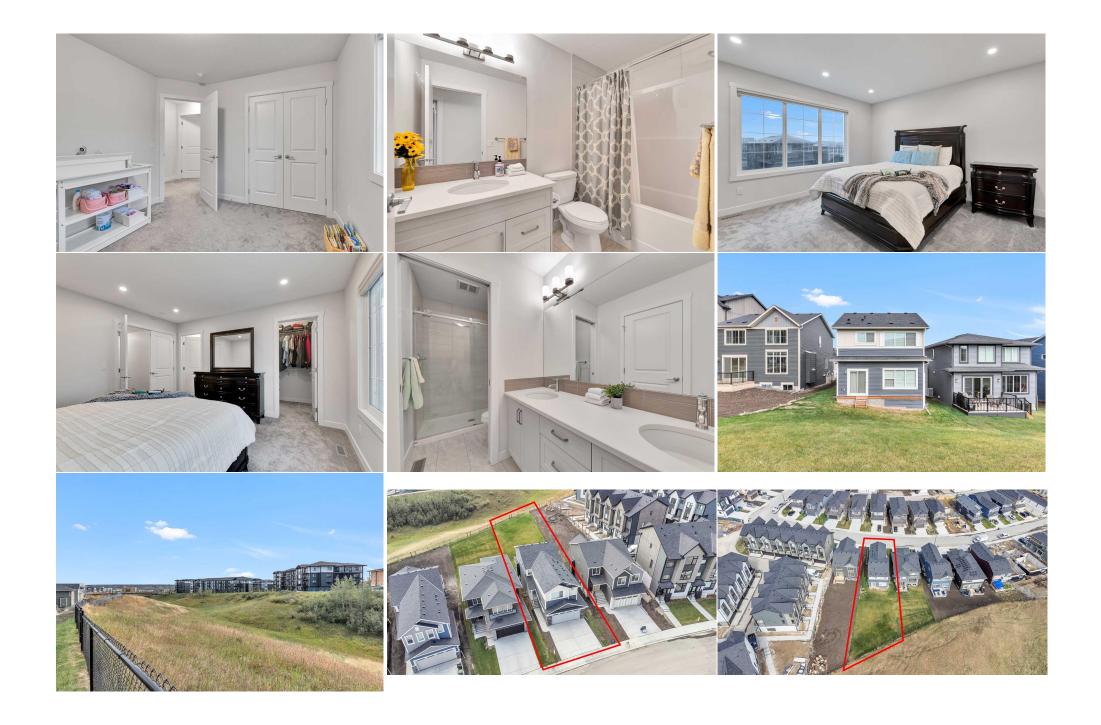

| Bedroom<br>4pc Bathroom<br>Bonus Room           | Second<br>Second<br>Second                                                                                                                                                                                                                                                                                                                                                                                                                                                                                                                                                                                                                                                                                                                                                                                                                                                                                                                                                                                                                                                                                                                                                                                                                                                                                                                                                                                                                                                                                                                                                                                                                                                                                                                                                                                                                                                                                                                                                                                                                                                                                                  | 11`11" x 9`9"<br>8`9" x 4`10"<br>15`0" x 11`6" | Bedroom<br>Laundry  | Second<br>Second | 11`5" x 8`11"<br>7`7" x 5`2" |  |  |
|-------------------------------------------------|-----------------------------------------------------------------------------------------------------------------------------------------------------------------------------------------------------------------------------------------------------------------------------------------------------------------------------------------------------------------------------------------------------------------------------------------------------------------------------------------------------------------------------------------------------------------------------------------------------------------------------------------------------------------------------------------------------------------------------------------------------------------------------------------------------------------------------------------------------------------------------------------------------------------------------------------------------------------------------------------------------------------------------------------------------------------------------------------------------------------------------------------------------------------------------------------------------------------------------------------------------------------------------------------------------------------------------------------------------------------------------------------------------------------------------------------------------------------------------------------------------------------------------------------------------------------------------------------------------------------------------------------------------------------------------------------------------------------------------------------------------------------------------------------------------------------------------------------------------------------------------------------------------------------------------------------------------------------------------------------------------------------------------------------------------------------------------------------------------------------------------|------------------------------------------------|---------------------|------------------|------------------------------|--|--|
| bonus Room                                      | Second                                                                                                                                                                                                                                                                                                                                                                                                                                                                                                                                                                                                                                                                                                                                                                                                                                                                                                                                                                                                                                                                                                                                                                                                                                                                                                                                                                                                                                                                                                                                                                                                                                                                                                                                                                                                                                                                                                                                                                                                                                                                                                                      | 150 x 11 0                                     | Legal/Tax/Financial |                  |                              |  |  |
| Title:<br><b>Fee Simple</b><br>Legal Desc:      | 2211167                                                                                                                                                                                                                                                                                                                                                                                                                                                                                                                                                                                                                                                                                                                                                                                                                                                                                                                                                                                                                                                                                                                                                                                                                                                                                                                                                                                                                                                                                                                                                                                                                                                                                                                                                                                                                                                                                                                                                                                                                                                                                                                     | Zoning:<br><b>R-G</b>                          | Remarks             |                  |                              |  |  |
| Pub Rmks:<br>Inclusions:<br>Property Listed By: | ***OPEN HOUSE SATURDAY 21 SEPTEMBER 2PM TO 4PM*** Smartly upgraded property backing onto a ravine in the popular North West community of Sage Hill. With 4 BEDROOMS (two master-suites), 3.5 BATHROOMS, 2500 sq.ft of above grade living space, unfinished basement with 9ft ceilings, and an OVERSIZED double attached garage. Close to shopping, amenities, parks, pathways, and schools (including sought-after private schools). **Built in 2023 by the current owners who chose some excellent upgrades, this property provides buyers the opportunity to buy a nearly new, move-in ready property with remaining warranty.** On the main floor you will find 9ft ceilings and modern VINYL PLANK FLOORING. A show-stopper kitchen with contemporary cabinetry, quartz counters, beautiful tile backsplash and under cabinet lighting, is upgraded with Kitchen Aid gas cooktop, Bosch dishwasher, a built-in wall oven and microwave. The large kitchen island is open to the bright family room, with spacious dining area leading out through patios doors to the south facing backyard. The living area is upgraded with sleek linear gas fireplace and large window overlooking the lawn. At the front of the property is the DEN, currently used as an office, and could easily work as a bedroom if required. There is a convenient half bathroom, and a mudroom customized with cabinets, seating, and a storage closet making it neat and tidy. This connects to the extra wide garage (26.5' and 22.11' long) with 8ft garage door, a side-mounted door opener maximizes the height clearance, perfect for larger vehicles. **On the 2nd floor you will find a bright and open bonus room which is upgraded with tray ceiling and windows over the stairs (with motorized blinds). Grand double doors open to the master bedroom, providing views of the backyard and ravine. The ensuite features double vanity, soaker tub, and a separate toilet and shower room (all the bathrooms on this floor have quartz counters). The generous walk-in closet is upgraded with ust-in closet, and ensuite bathroom |                                                |                     |                  |                              |  |  |