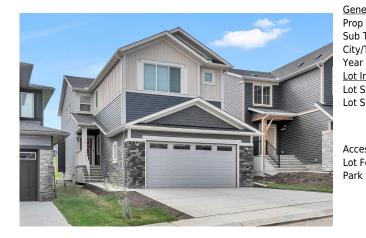

## 59 SAGE HILL Heights, Calgary T3R 2A5

| MLS®#:  | A2165782 | Area:   | Sage Hill | Listing<br>Date: | 09/13/24 | List Price: <b>\$925,000</b> |
|---------|----------|---------|-----------|------------------|----------|------------------------------|
| Status: | Active   | County: | Calgary   | Change:          | None     | Association: Fort McMurray   |

| neral Information                                                | 1                                                                     |                   |           | DOM           |           |  |  |
|------------------------------------------------------------------|-----------------------------------------------------------------------|-------------------|-----------|---------------|-----------|--|--|
| р Туре:                                                          | Residential                                                           |                   |           | 6             |           |  |  |
| у Туре:                                                          | Detached                                                              |                   |           | <u>Layout</u> |           |  |  |
| //Town:                                                          | Calgary                                                               | Finished Floor Ar | <u>ea</u> | Beds:         | 4 (4 )    |  |  |
| r Built:                                                         | 2023                                                                  | Abv Sqft:         | 2,505     | Baths:        | 3.5 (3 1) |  |  |
| <b>Information</b>                                               |                                                                       | Low Sqft:         |           | Style:        | 2 Storey  |  |  |
| Sz Ar:                                                           | 7,631 sqft                                                            | Ttl Sqft:         | 2,505     |               |           |  |  |
| Shape:                                                           |                                                                       |                   |           | Parking       |           |  |  |
|                                                                  |                                                                       |                   |           | Ttl Park:     | 4         |  |  |
|                                                                  |                                                                       |                   |           | Garage Sz:    | 2         |  |  |
| ess:                                                             |                                                                       |                   |           | 2             | _         |  |  |
| Feat:                                                            | Back Yard,Backs on to Park/Green Space,No Neighbours Behind,Sloped Up |                   |           |               |           |  |  |
| k Feat: Double Garage Attached, Driveway, Front Drive, Oversized |                                                                       |                   |           |               |           |  |  |