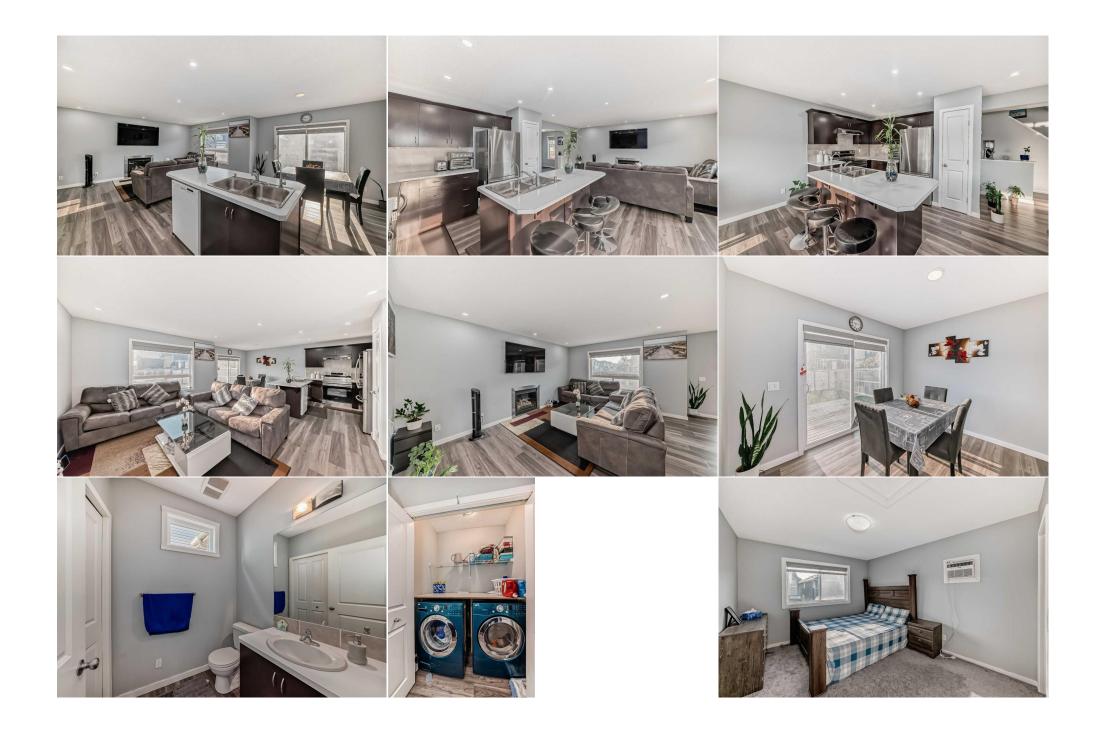

Utilities and Features

| Roof:<br>Heating:<br>Sewer:<br>Ext Feat: | Asphalt Shingle<br>Forced Air,Natural Gas<br>Playground |                                                 | Construction:<br>Vinyl Siding,Wood Frame<br>Flooring:<br>Ceramic Tile,Vinyl<br>Water Source:<br>Fnd/Bsmt:<br>Poured Concrete | Vinyl Siding,Wood Frame<br>Flooring:<br>Ceramic Tile,Vinyl<br>Water Source:<br>Fnd/Bsmt: |              |  |  |  |  |
|------------------------------------------|---------------------------------------------------------|-------------------------------------------------|------------------------------------------------------------------------------------------------------------------------------|------------------------------------------------------------------------------------------|--------------|--|--|--|--|
| Kitchen Appl:                            |                                                         | Range,Range Hood,Refrigerator,Wa                | ll/Window Air Conditioner,Washer/I                                                                                           | Dryer                                                                                    |              |  |  |  |  |
| Int Feat:<br>Utilities:                  | Kitchen Island,Open                                     | Kitchen Island,Open Floorplan,Walk-In Closet(s) |                                                                                                                              |                                                                                          |              |  |  |  |  |
|                                          |                                                         |                                                 | Room Information                                                                                                             |                                                                                          |              |  |  |  |  |
| <u>Room</u>                              | Level                                                   | Dimensions                                      | <u>Room</u>                                                                                                                  | Level                                                                                    | Dimensions   |  |  |  |  |
| Living Room                              | Main                                                    | 12`5" x 16`2"                                   | Dining Room                                                                                                                  | Main                                                                                     | 10`7" x 9`2" |  |  |  |  |
| Kitchen                                  | Main                                                    | 10`7" x 9`0"                                    | 2pc Bathroom                                                                                                                 | Main                                                                                     | 5`6" x 5`7"  |  |  |  |  |
| Laundry                                  | Main                                                    | 5`6" x 3`3"                                     | Pantry                                                                                                                       | Main                                                                                     | 2`0" x 1`10" |  |  |  |  |
| Bonus Room                               | Second                                                  | 17`0" x 11`5"                                   | 4pc Bathroom                                                                                                                 | Second                                                                                   | 6`7" x 8`5"  |  |  |  |  |
| Bedroom                                  | Second                                                  | 10`2" x 13`8"                                   | Bedroom                                                                                                                      | Second                                                                                   | 9`7" x 9`6"  |  |  |  |  |
| Bedroom - Prim                           | nary Second                                             | 10`7" x 13`6"                                   | 3pc Ensuite bath                                                                                                             | Second                                                                                   | 6`7" x 7`3"  |  |  |  |  |
| Family Room                              | Lower                                                   | 13`8" x 21`7"                                   | Flex Space                                                                                                                   | Lower                                                                                    | 8`0" x 9`0"  |  |  |  |  |

| Legal/Tax/Financial                |                                                                                                                                                                                                                                                                                                                                                                                                                                                                                                                                                                                                                                                                                                                        |  |  |  |  |
|------------------------------------|------------------------------------------------------------------------------------------------------------------------------------------------------------------------------------------------------------------------------------------------------------------------------------------------------------------------------------------------------------------------------------------------------------------------------------------------------------------------------------------------------------------------------------------------------------------------------------------------------------------------------------------------------------------------------------------------------------------------|--|--|--|--|
| Title:                             | Zoning:                                                                                                                                                                                                                                                                                                                                                                                                                                                                                                                                                                                                                                                                                                                |  |  |  |  |
| Fee Simple                         | R-1N                                                                                                                                                                                                                                                                                                                                                                                                                                                                                                                                                                                                                                                                                                                   |  |  |  |  |
| Legal Desc:                        | 0912707                                                                                                                                                                                                                                                                                                                                                                                                                                                                                                                                                                                                                                                                                                                |  |  |  |  |
|                                    | Remarks                                                                                                                                                                                                                                                                                                                                                                                                                                                                                                                                                                                                                                                                                                                |  |  |  |  |
| Pub Rmks:                          | Welcome to this Beautiful Corner home located right in the heart of Skyview Ranch . This 3 Bed 2.5 bathroom home has been recently renovated with high qualit<br>carpet, flooring, paint and more. The main level opens to a large family room, kitchen and Dinning area. Upstairs you will find a huge bonus room with big windo<br>a primary bedroom with an ensuite and 2 additional rooms with a 4 pc bathroom. Basement is finished with a living room. This corner lot home has a huge backy<br>with a fence gate, great to park big trucks and RV. You are 5 minutes away from Calgary International Airport, grocery stores and many restaurants. This beauty<br>will not last long. Book your showing today ! |  |  |  |  |
| Inclusions:<br>Property Listed By: | window coverings<br>RE/MAX Real Estate (Central)                                                                                                                                                                                                                                                                                                                                                                                                                                                                                                                                                                                                                                                                       |  |  |  |  |