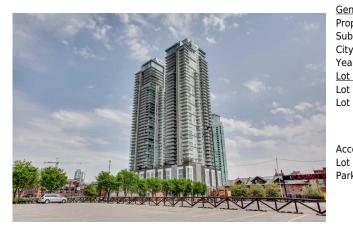

## 1122 3 Street #2607, Calgary T2G1H7

| MLS®#:  | A2165805 | Area:   | Beltline | Listing<br>Date: | 09/14/24       | List Price: <b>\$459,900</b> |
|---------|----------|---------|----------|------------------|----------------|------------------------------|
| Status: | Pending  | County: | Calgary  | Change:          | -\$15k, 15-Nov | Association: Fort McMurray   |

| eneral Information    | -               |                   |     | DOM           |           |
|-----------------------|-----------------|-------------------|-----|---------------|-----------|
| гор Туре:             | Residential     |                   |     | 130           |           |
| ub Type:              | Apartment       |                   |     | <u>Layout</u> |           |
| ity/Town:             | Calgary         | Finished Floor Ar | ea  | Beds:         | 2 (2 )    |
| ear Built:            | 2015            | Abv Sqft:         | 830 | Baths:        | 2.0 (2 0) |
| <u>ot Information</u> |                 | Low Sqft:         |     | Style:        | Apartment |
| ot Sz Ar:             |                 | Ttl Sqft:         | 830 |               |           |
| ot Shape:             |                 |                   |     | Parking       |           |
|                       |                 |                   |     | Ttl Park:     | 1         |
|                       |                 |                   |     |               | 1         |
|                       |                 |                   |     | Garage Sz:    |           |
| ccess:                |                 |                   |     |               |           |
| ot Feat:              |                 |                   |     |               |           |
| ark Feat:             | Parkade, Underg | round             |     |               |           |