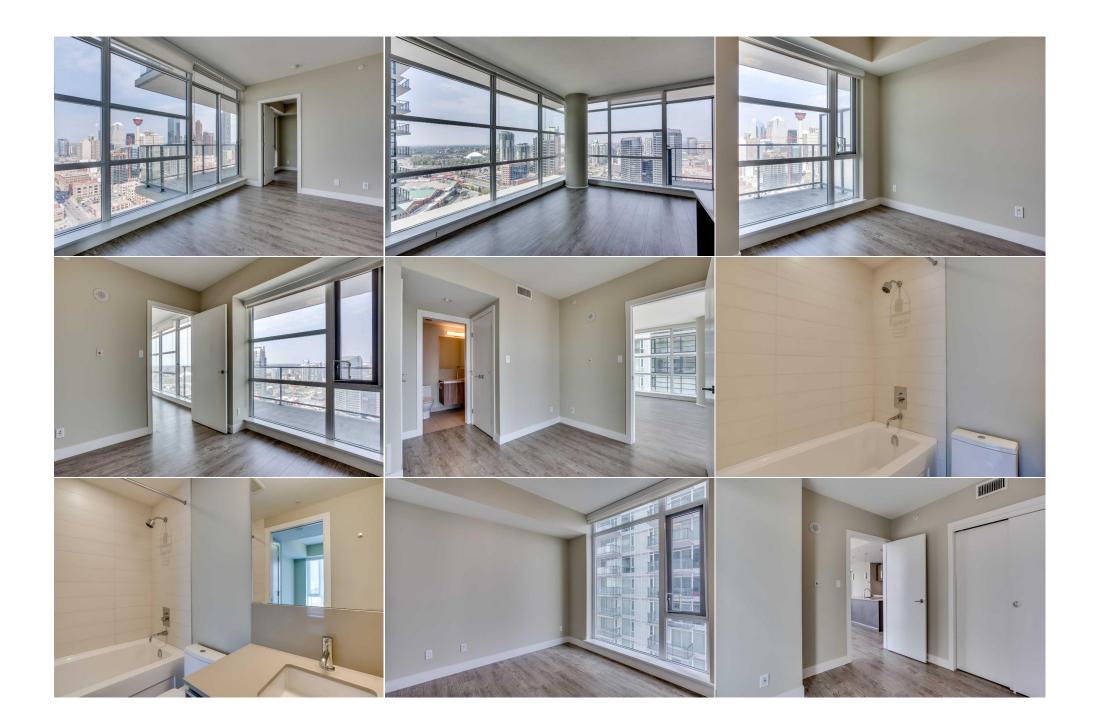

| Utilities and Features |  |
|------------------------|--|
|------------------------|--|

| Roof:<br>Heating:          | Fan Coil,Natural Gas                                                                                                                                                                                                          |              | Construction:<br>Construction: |         |                 |  |  |  |  |
|----------------------------|-------------------------------------------------------------------------------------------------------------------------------------------------------------------------------------------------------------------------------|--------------|--------------------------------|---------|-----------------|--|--|--|--|
| Sewer:                     |                                                                                                                                                                                                                               |              | 5                              |         |                 |  |  |  |  |
| Ext Feat:                  | Courtyard,Outdoor Grill                                                                                                                                                                                                       |              | • •                            |         |                 |  |  |  |  |
|                            |                                                                                                                                                                                                                               |              |                                |         |                 |  |  |  |  |
| Kitchen Appl:<br>Int Feat: | Dishwasher,Dryer,Electric Cooktop,Garburator,Microwave,Refrigerator,Washer,Window Coverings<br>Closet Organizers,Granite Counters,Kitchen Island,No Animal Home,No Smoking Home,Open Floorplan,Pantry,Quartz Counters,Storage |              |                                |         |                 |  |  |  |  |
| Utilities:                 |                                                                                                                                                                                                                               |              | Room Information               |         |                 |  |  |  |  |
| Room                       | Level                                                                                                                                                                                                                         | Dimensions   | Room                           | Level   | Dimensions      |  |  |  |  |
| Kitchen                    | Main                                                                                                                                                                                                                          | 16`1" x 8`1" | Living Room                    | Main    | 14`6" x 10`11"  |  |  |  |  |
| Dining Room                | Main                                                                                                                                                                                                                          | 10`7" x 8`8" | Bedroom - Primary              | Main    | 13`6" x 10`2"   |  |  |  |  |
| Bedroom                    | Main                                                                                                                                                                                                                          | 12`1" x 8`0" | 4pc Ensuite bath               | Main    | 8`1" x 4`11"    |  |  |  |  |
| <b>3pc Bathroom</b>        | Main                                                                                                                                                                                                                          | 7`6" x 4`11" | Laundry                        | Main    | 2`5" x 4`10"    |  |  |  |  |
|                            |                                                                                                                                                                                                                               |              | Legal/Tax/Financial            |         |                 |  |  |  |  |
| Condo Fee:                 |                                                                                                                                                                                                                               | Title:       |                                | Zoning: |                 |  |  |  |  |
| \$791                      |                                                                                                                                                                                                                               | Fee Simple   | Fee Simple                     |         | DC (pre 1P2007) |  |  |  |  |

| Legal Desc:                        | Fee Freq:<br>Monthly<br>1512348                                                                                                                                                                                                                                                                                                                                                                                                                                                                                                                                                                                                                                                                                                                                                                                                                                                                                                                                                                                                                                                                                                                                                                                                                                                                                                                                      |  |  |  |  |
|------------------------------------|----------------------------------------------------------------------------------------------------------------------------------------------------------------------------------------------------------------------------------------------------------------------------------------------------------------------------------------------------------------------------------------------------------------------------------------------------------------------------------------------------------------------------------------------------------------------------------------------------------------------------------------------------------------------------------------------------------------------------------------------------------------------------------------------------------------------------------------------------------------------------------------------------------------------------------------------------------------------------------------------------------------------------------------------------------------------------------------------------------------------------------------------------------------------------------------------------------------------------------------------------------------------------------------------------------------------------------------------------------------------|--|--|--|--|
|                                    | Remarks                                                                                                                                                                                                                                                                                                                                                                                                                                                                                                                                                                                                                                                                                                                                                                                                                                                                                                                                                                                                                                                                                                                                                                                                                                                                                                                                                              |  |  |  |  |
| Pub Rmks:                          | JUST REDUCED TO \$459,900 - FANTASTIC VALUE!! Welcome to this trendy & modern 2 bedroom + 2 bathroom corner unit on the 26th floor of the Guardian North<br>Tower. Open floor plan with spectacular panoramic views of the Calgary city skyline & the incredible views of the Rocky Mountains. Excellent layout with central<br>island, upscale finishing featuring Designer Chef's kitchen, quartz counters, glass backsplash, sleek high end appliances. Floor to ceiling windows let the abundant<br>sunlight into the unit flowing with natural light. Relax and watch the sunset & the fireworks from the large balcony (16 ft x 6 ft). Master bedroom has large closets<br>& luxurious spa en-suite. 2nd bedroom & the 3 pc full bath are on the opposite side of the unit provides privacy. Unit comes with a titled underground parking stall<br>& an assigned storage locker. The Guardian amenities include concierge & security service, fitness room, social room, workshop, yoga studio, garden terrace with<br>BBQs. secured parking & visitors parking. Move in and enjoy the urban lifestyle of a modern Beltline community - a vibrant culture & Entertainment District! Within<br>walking distance to 17th Ave 's shops, restaurants, public transits, Stampede Park, BMO Centre, Scotia Saddle dome, Sunterra Market. Quick Possession! Book your |  |  |  |  |
| Inclusions:<br>Property Listed By: | n/a<br>Stonemere Real Estate Solutions                                                                                                                                                                                                                                                                                                                                                                                                                                                                                                                                                                                                                                                                                                                                                                                                                                                                                                                                                                                                                                                                                                                                                                                                                                                                                                                               |  |  |  |  |