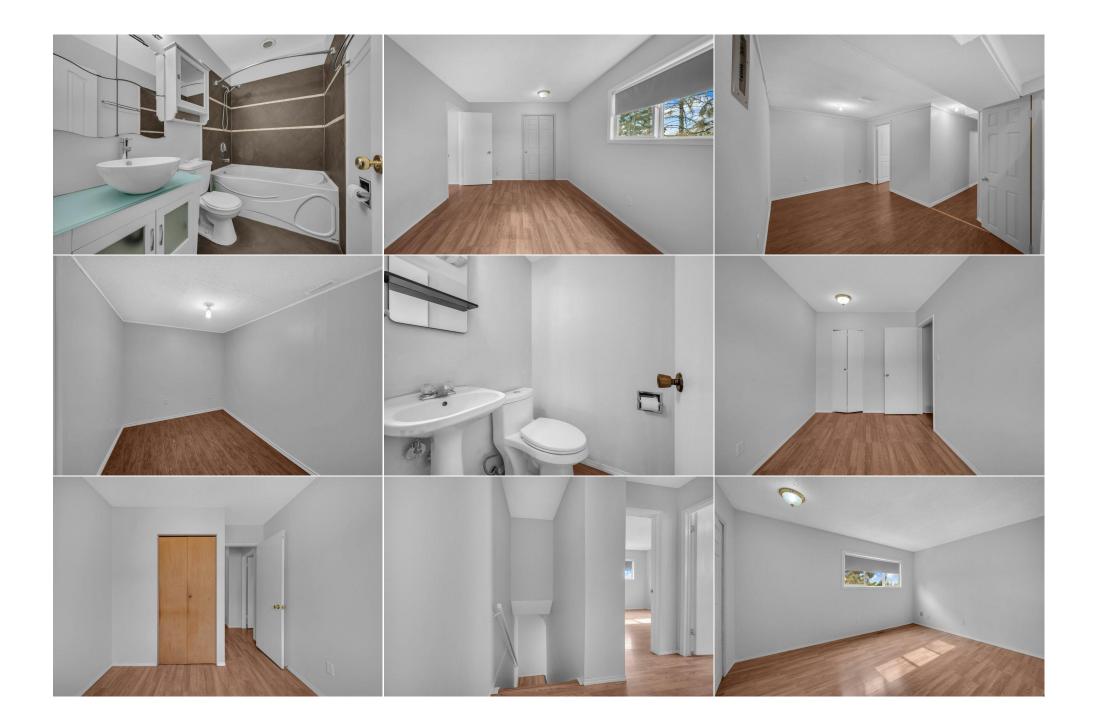

Utilities and Features

| Roof: Asphalt Shingle   Heating: Forced Air   Sewer: Ext Feat:   Private Yard |   |                          | efrigerator. Washer/Drver | Construction:<br>Aluminum Siding<br>Flooring:<br>Laminate<br>Water Source:<br>Fnd/Bsmt:<br>Poured Concrete |          |                |  |
|-------------------------------------------------------------------------------|---|--------------------------|---------------------------|------------------------------------------------------------------------------------------------------------|----------|----------------|--|
| Int Feat:                                                                     |   | No Animal Home,No Smokir |                           |                                                                                                            |          |                |  |
| Utilities:                                                                    |   |                          |                           |                                                                                                            |          |                |  |
|                                                                               |   |                          | Roon                      | n Information                                                                                              |          |                |  |
| Room                                                                          |   | Level                    | <u>Dimensions</u>         | Room                                                                                                       | Level    | Dimensions     |  |
| 2pc Bathroom                                                                  |   | Main                     | 4`2" x 4`0"               | Dining Room                                                                                                | Main     | 6`6" x 7`11"   |  |
| Kitchen                                                                       |   | Main                     | 10`10" x 7`11"            | 4pc Bathroom                                                                                               | Upper    | 4`11" x 7`11"  |  |
| Living Room                                                                   |   | Main                     | 13`11" x 14`7"            | Bedroom                                                                                                    | Upper    | 10`4" x 8`7"   |  |
| Bedroom                                                                       |   | Upper                    | 12`0" x 8`0"              | Bedroom - Primary                                                                                          | Upper    | 13`11" x 9`10" |  |
| Walk-In Closet                                                                | : | Upper                    | 4`11" x 3`10"             | Den                                                                                                        | Basement | 7`9" x 10`7"   |  |
| Laundry                                                                       |   | Basement                 | 8`2" x 8`3"               | Game Room                                                                                                  | Basement | 13`2" x 9`9"   |  |
| Storage                                                                       |   | Basement                 | 10`10" x 6`1"             | Furnace/Utility Room                                                                                       | Basement | 5`6" x 9`11"   |  |