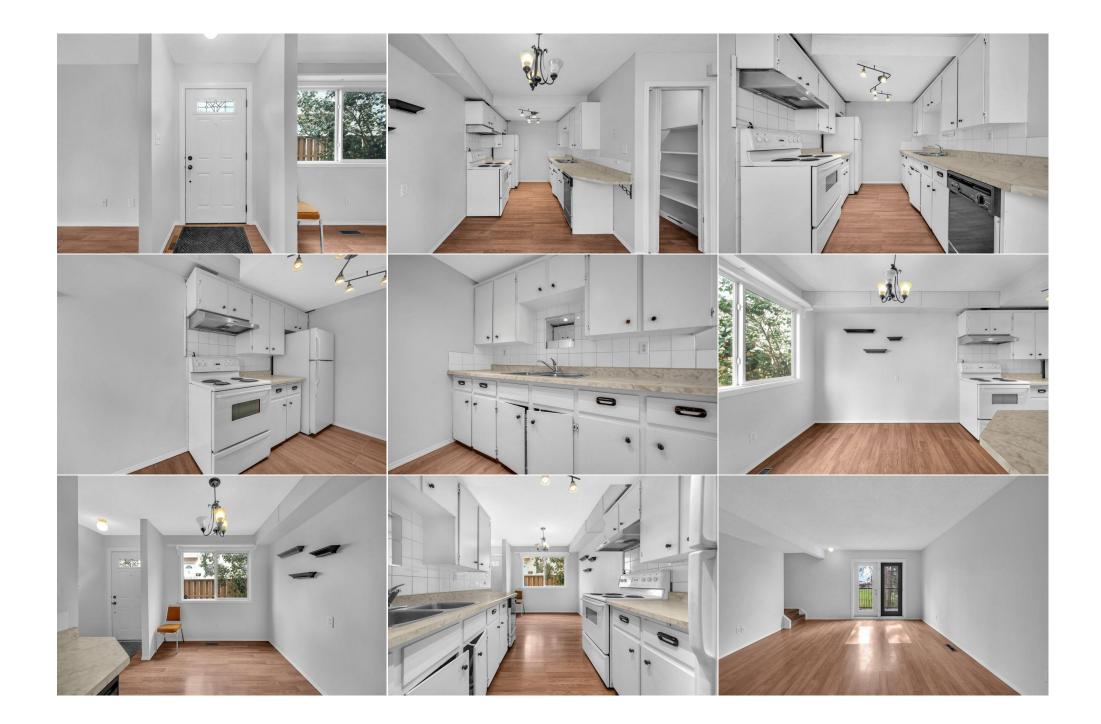

Utilities and Features

| Roof: Asphalt Shingle   Heating: Forced Air   Sewer: Ext Feat:   Private Yard |   |                          | efrigerator. Washer/Drver | Construction:<br>Aluminum Siding<br>Flooring:<br>Laminate<br>Water Source:<br>Fnd/Bsmt:<br>Poured Concrete |          |                |  |
|-------------------------------------------------------------------------------|---|--------------------------|---------------------------|------------------------------------------------------------------------------------------------------------|----------|----------------|--|
| Int Feat:                                                                     |   | No Animal Home,No Smokir |                           |                                                                                                            |          |                |  |
| Utilities:                                                                    |   |                          |                           |                                                                                                            |          |                |  |
|                                                                               |   |                          | Roon                      | n Information                                                                                              |          |                |  |
| Room                                                                          |   | Level                    | <u>Dimensions</u>         | Room                                                                                                       | Level    | Dimensions     |  |
| 2pc Bathroom                                                                  |   | Main                     | 4`2" x 4`0"               | Dining Room                                                                                                | Main     | 6`6" x 7`11"   |  |
| Kitchen                                                                       |   | Main                     | 10`10" x 7`11"            | 4pc Bathroom                                                                                               | Upper    | 4`11" x 7`11"  |  |
| Living Room                                                                   |   | Main                     | 13`11" x 14`7"            | Bedroom                                                                                                    | Upper    | 10`4" x 8`7"   |  |
| Bedroom                                                                       |   | Upper                    | 12`0" x 8`0"              | Bedroom - Primary                                                                                          | Upper    | 13`11" x 9`10" |  |
| Walk-In Closet                                                                | : | Upper                    | 4`11" x 3`10"             | Den                                                                                                        | Basement | 7`9" x 10`7"   |  |
| Laundry                                                                       |   | Basement                 | 8`2" x 8`3"               | Game Room                                                                                                  | Basement | 13`2" x 9`9"   |  |
| Storage                                                                       |   | Basement                 | 10`10" x 6`1"             | Furnace/Utility Room                                                                                       | Basement | 5`6" x 9`11"   |  |